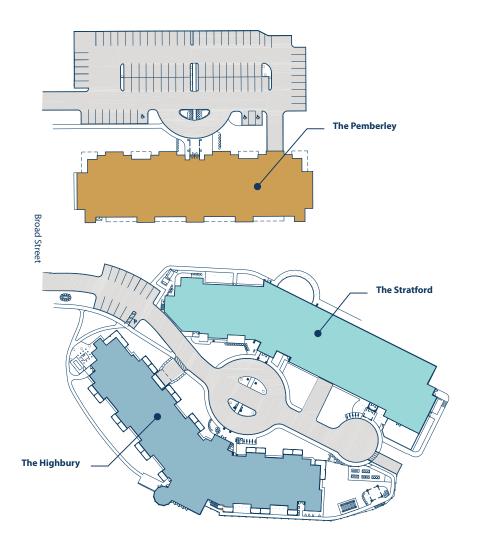

## **Your Community**

Parkland West Bedford is located in the vibrant and growing suburb of West Bedford. Designed for seniors who want to enjoy an active and carefree lifestyle. Residents have access to unparalleled amenities, exceptional dining, beautifully designed spaces, daily wellness programming, transportation services and more.

Parkland West Bedford is home to The Pemberley, which offers 85 Lifestyle Apartments, The Highbury, which offers 71 All-Inclusive Lifestyle suites and The Stratford, which offers 69 suites of Assisted Living and Memory Care.

Lifestyle Apartments

**The Pemberley: 85 Suites** 

Supportive Lifestyle

The Stratford: 69 suites

Assisted Living | Memory Care

All-Inclusive Lifestyle

The Highbury: 71 suites