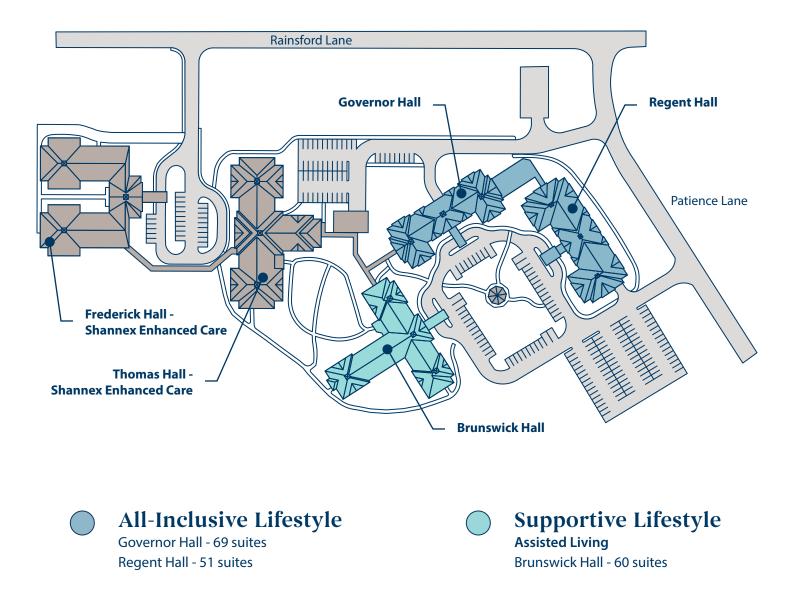

# **Your Community**

Located on Patience Lane just off of Prospect Street, Parkland Fredericton offers a continuum of lifestyle options within a beautifully designed residence.

Governor Hall is a 69-suite All-Inclusive Lifestyle Residence for people wanting an active lifestyle without the bother of daily chores such as housekeeping, linen service and meal preparation. Regent Hall, an addition to our All-Inclusive Lifestyle option, houses 51 suites in one-bedroom and two-bedroom layouts. Brunswick Hall is a 60-suite licensed Special Care (Assisted Living) residence, ideal for people who prefer to have support with daily living activities.

Additionally, we have private suites for long term care residents in Thomas Hall, which is a 72-bed licensed Nursing Care Home and Frederick Hall, a 36-bed licensed Nursing Care Home.

## **All-Inclusive Lifestyle**

Designed for seniors who enjoy the benefits of a carefree lifestyle. Enjoy meals, housekeeping and linen service, access to daily wellness programming, and the option to add flexible packages for services and supports as needed.

### **Assisted Living**

A uniquely designed option for older adults who require light to moderate assistance. Residents are welcomed and cared for by a team of compassionate professionals who value safety, independence and peace of mind. Residents will have access to a neighbourhood design that provides them with same-floor access to a dedicated dining room and common area.