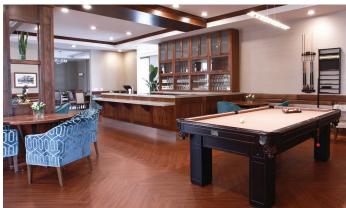

# **Life at Parkland Fredericton**

At Parkland Fredericton, residents live life to the fullest and can often be found taking part in daily social programming, dining with delicious meals prepared by our in-house culinary team or enjoying the many on-site amenities and services including the movie theatre, bowling alley, wellness centre and spa, landscaped grounds and more. Whether relaxing in the comfort of your beautifully designed private suite or in one of our modern lounges, Parkland is a place where family is always welcome and where neighbours become friends.

### **Building Amenities**

- · Elegant dining with table-side service
- Private dining room available for special occasions
- Comfortable parlours with fireplaces
- Fitness studio
- Entertainment lounge
- Movie theatre, bowling alley, pool table, fitness centre, shuffleboard
- Wellness centre and hair salon
- · Library with extensive selection of books and periodicals
- Free on-site parking available outdoors, indoor parking available (\$)
- Fully accessible common areas