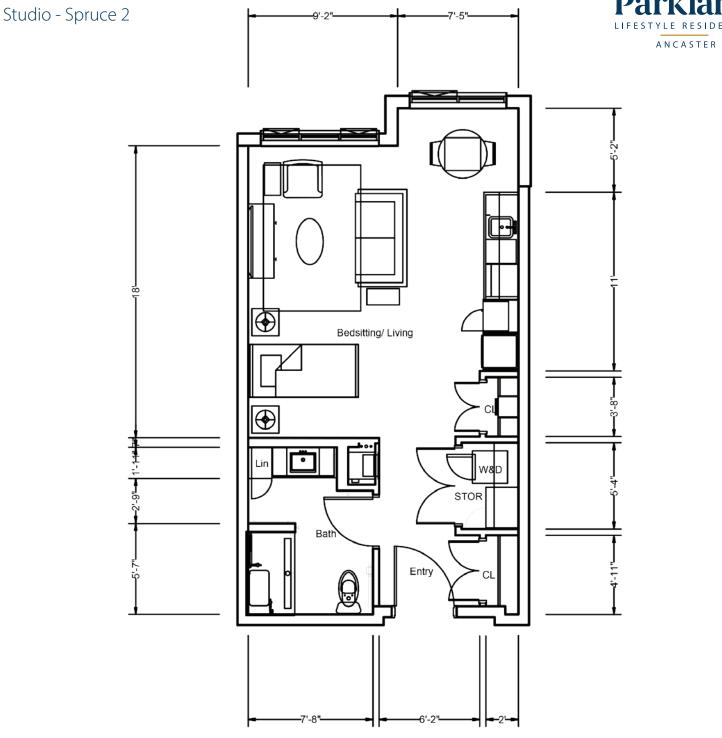

One Bedroom - Pine 3

One Bedroom - Pine 3

**Suite numbers:** 1125, 1126, 1227, 1228 **748 sq. ft.** 

Two Bedroom + Den - Cedar 2

Two Bedroom + Den - Cedar 2

Studio - Spruce 2

**Suite numbers:** 2317, 2417 **588 sq. ft.** 