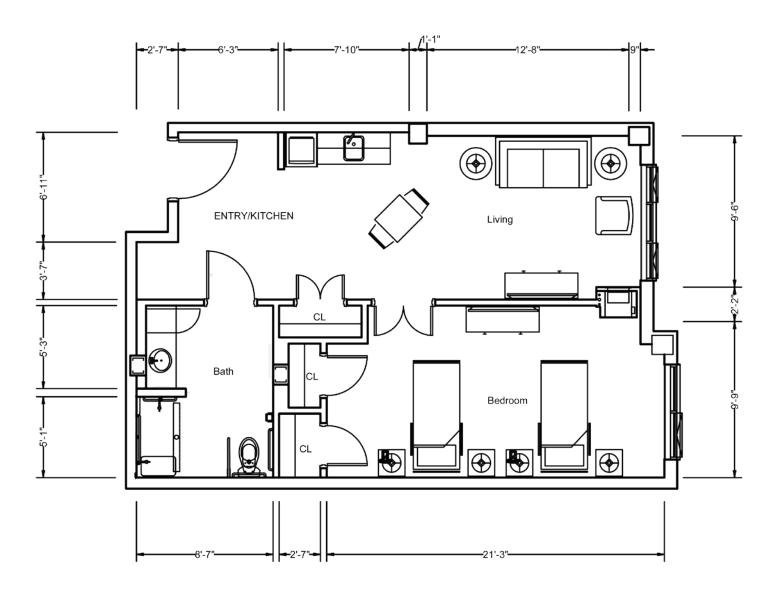

One bedroom - Balsam 12

One Bedroom + Den - Oak 3

One Bedroom + Den - Oak 3

Two bedroom - Tamarack 4

Two bedroom - Tamarack 4

**Suite numbers:** 2210, 2310, 2410 **1,013-1,028 sq. ft.** 

Studio - Cherry 1

Studio - Cherry 1