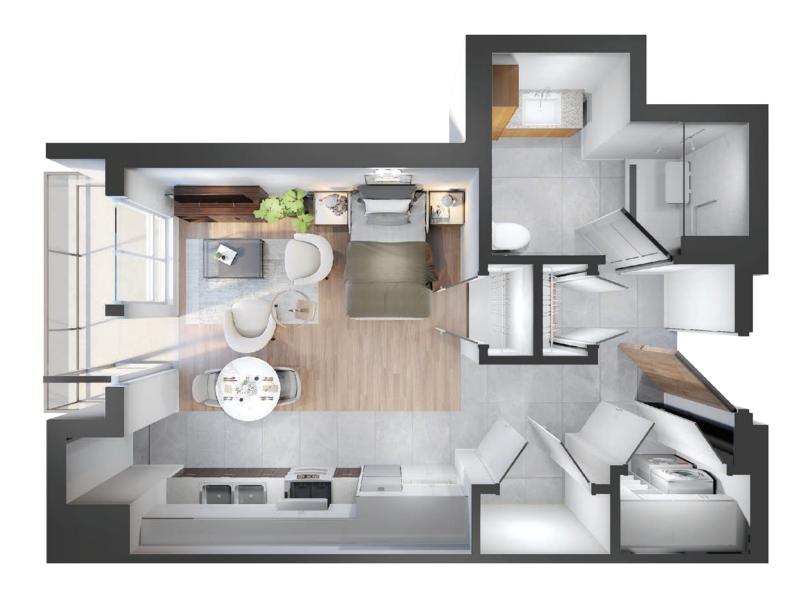

**Suite numbers:** 3326 / 3426 **570 sq. ft.** 

One bedroom - Hemlock 1

One bedroom - Hemlock 1

**Suite numbers:** 3211 (705 sq. ft.) / 3311 / 3411 **707 sq. ft.** 

One bedroom + Den - Birch 2

One bedroom + Den - Birch 2