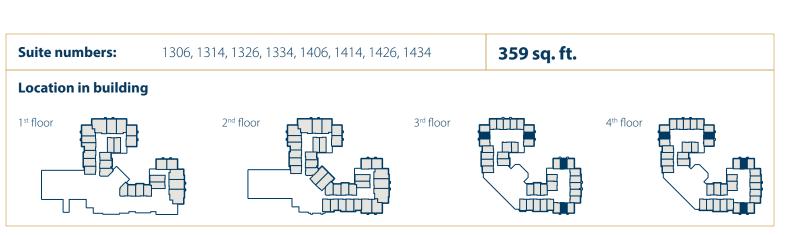

Studio - Lilac 8

Studio - Lilac 8

**Suite numbers:** 

1306, 1314, 1326, 1334, 1406, 1414, 1426, 1434

359 sq. ft.

Studio - Lilac 6

Studio - Lilac 6

**Suite numbers:** 1101, 1201 **461 sq. ft.** 