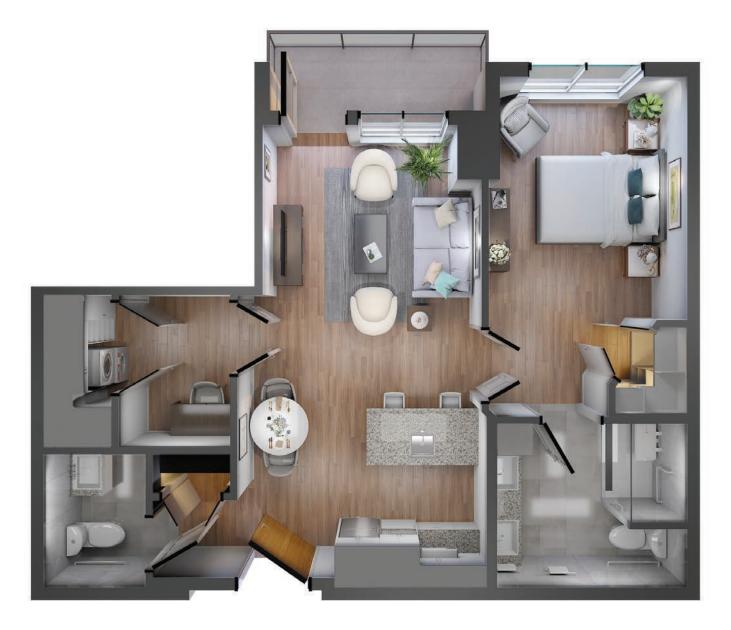

One bedroom - Balsam 12

One Bedroom + Den - Oak 3

One Bedroom + Den - Oak 3

Two bedroom - Tamarack 4

Two bedroom - Tamarack 4

**Suite numbers:** 2210, 2310, 2410 **1,013-1,028 sq. ft.** 

Studio - Cherry 1

Studio - Cherry 1