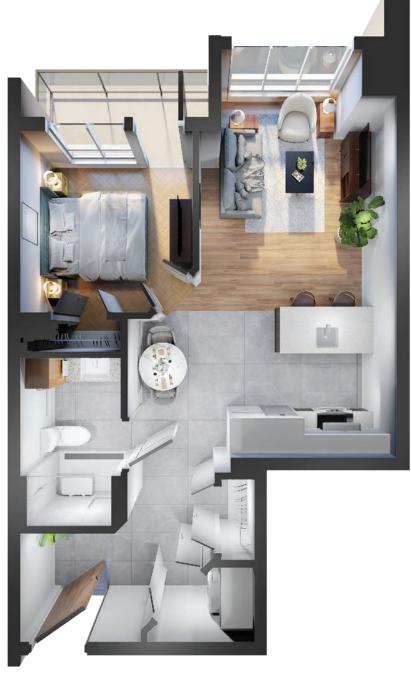

**Suite numbers:** 3326 / 3426 **570 sq. ft.** 

One bedroom - Hemlock 1

One bedroom - Hemlock 1

**Suite numbers:** 3211 (705 sq. ft.) / 3311 / 3411 **707 sq. ft.** 

One bedroom + Den - Birch 2

One bedroom + Den - Birch 2