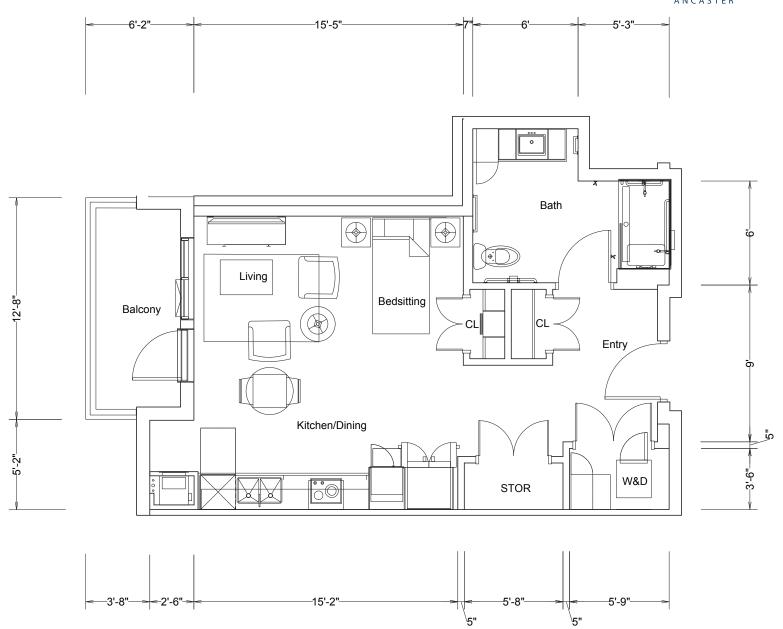

**Suite numbers:** 3326 / 3426 **570 sq. ft.** 

One bedroom - Hemlock 1

One bedroom - Hemlock 1

**Suite numbers:** 3211 (705 sq. ft.) / 3311 / 3411 **707 sq. ft.** 

One bedroom + Den - Birch 2

One bedroom + Den - Birch 2