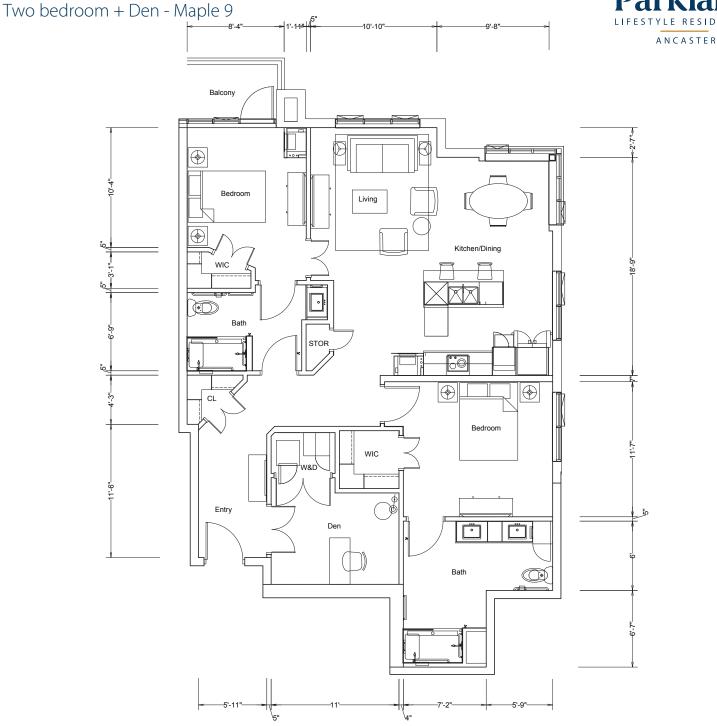

872 sq. ft.

Two bedroom + Den - Maple 9

**Suite numbers:** 3301 / 3401 **1,327 sq. ft.**