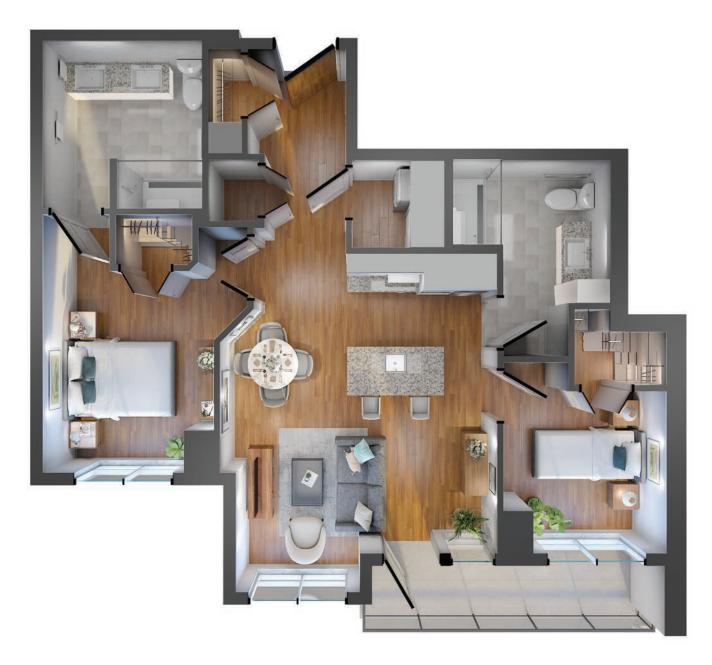

Studio - Lilac 8







Studio - Lilac 8





**Suite numbers:** 

1306, 1314, 1326, 1334, 1406, 1414, 1426, 1434

359 sq. ft.

Studio - Lilac 6







Studio - Lilac 6





**Suite numbers:** 1101, 1201 **461 sq. ft.** 

One Bedroom - Pine 3







One Bedroom - Pine 3





**Suite numbers:** 1125, 1126, 1227, 1228 **748 sq. ft.** 

Two Bedroom + Den - Cedar 2







Two Bedroom + Den - Cedar 2





Studio - Spruce 2











**Suite numbers:** 2317, 2417 **588 sq. ft.** 

One bedroom - Balsam 12











One Bedroom + Den - Oak 3







One Bedroom + Den - Oak 3





Two bedroom - Tamarack 4







Two bedroom - Tamarack 4





**Suite numbers:** 2210, 2310, 2410 **1,013-1,028 sq. ft.** 

Studio - Cherry 1







Studio - Cherry 1





**Suite numbers:** 3326 / 3426 **570 sq. ft.** 

One bedroom - Hemlock 1







One bedroom - Hemlock 1





**Suite numbers:** 3211 (705 sq. ft.) / 3311 / 3411 **707 sq. ft.** 

One bedroom + Den - Birch 2







One bedroom + Den - Birch 2

**Suite numbers:** 3205 / 3305 / 3405





For more information about additional suites available at Parkland Ancaster, contact our Lifestyle Consultant at 905-379-9839 or visit experienceparkland.com/ancaster.

872 sq. ft.

Two bedroom + Den - Maple 9











**Suite numbers:** 3301 / 3401 **1,327 sq. ft.**