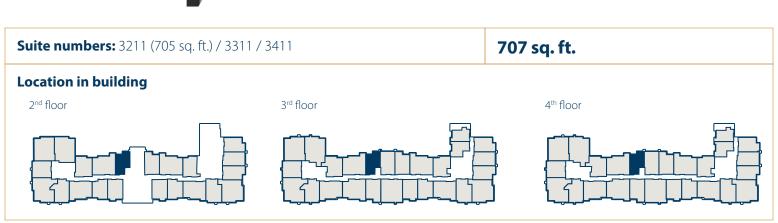

**Suite numbers:** 3326 / 3426 **570 sq. ft.** 

One bedroom - Hemlock 1

One bedroom - Hemlock 1

**Suite numbers:** 3211 (705 sq. ft.) / 3311 / 3411 **707 sq. ft.** 

One bedroom + Den - Birch 2

One bedroom + Den - Birch 2