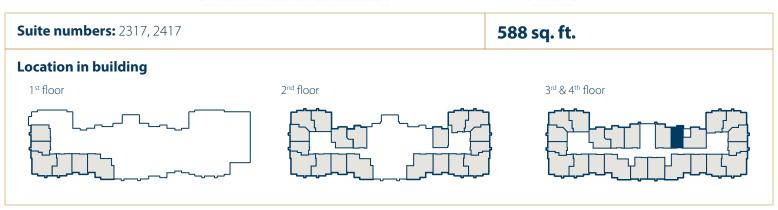

One Bedroom - Pine 3

One Bedroom - Pine 3

**Suite numbers:** 1125, 1126, 1227, 1228 **748 sq. ft.** 

Two Bedroom + Den - Cedar 2

Two Bedroom + Den - Cedar 2

Studio - Spruce 2

**Suite numbers:** 2317, 2417 **588 sq. ft.** 