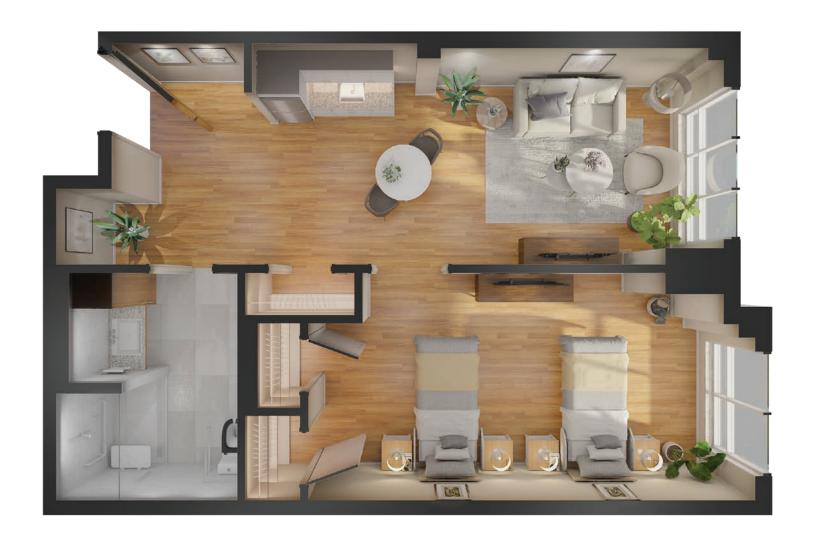

One Bedroom - Pine 3

One Bedroom - Pine 3

**Suite numbers:** 1125, 1126, 1227, 1228 **748 sq. ft.** 

Two Bedroom + Den - Cedar 2

Two Bedroom + Den - Cedar 2

Studio - Spruce 2

**Suite numbers:** 2317, 2417 **588 sq. ft.** 