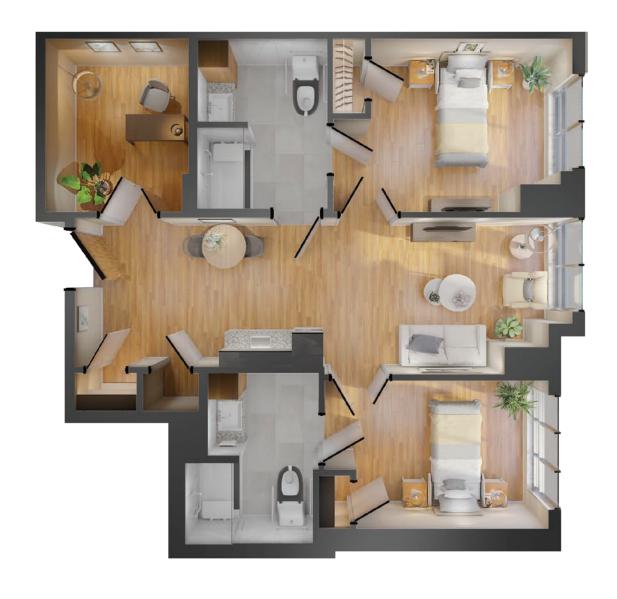

One bedroom - Balsam 12

One Bedroom + Den - Oak 3

One Bedroom + Den - Oak 3

Two bedroom - Tamarack 4

Two bedroom - Tamarack 4

**Suite numbers:** 2210, 2310, 2410 **1,013-1,028 sq. ft.** 

Studio - Cherry 1

Studio - Cherry 1