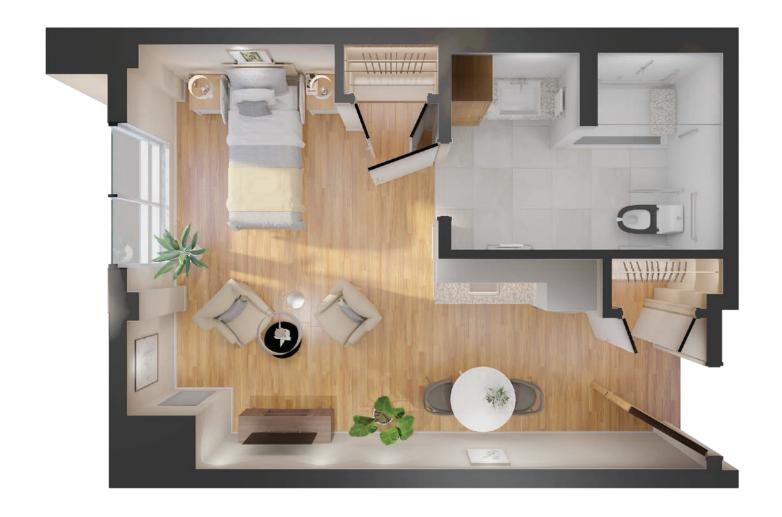

Studio - Lilac 8







Studio - Lilac 8





**Suite numbers:** 

1306, 1314, 1326, 1334, 1406, 1414, 1426, 1434

359 sq. ft.

Studio - Lilac 6







Studio - Lilac 6





**Suite numbers:** 1101, 1201 **461 sq. ft.** 

One Bedroom - Pine 3







One Bedroom - Pine 3





**Suite numbers:** 1125, 1126, 1227, 1228 **748 sq. ft.** 

Two Bedroom + Den - Cedar 2







Two Bedroom + Den - Cedar 2





Studio - Spruce 2











**Suite numbers:** 2317, 2417 **588 sq. ft.** 

One bedroom - Balsam 12











One Bedroom + Den - Oak 3







One Bedroom + Den - Oak 3





Two bedroom - Tamarack 4







Two bedroom - Tamarack 4





**Suite numbers:** 2210, 2310, 2410 **1,013-1,028 sq. ft.** 

Studio - Cherry 1







Studio - Cherry 1





**Suite numbers:** 3326 / 3426 **570 sq. ft.** 

One bedroom - Hemlock 1







One bedroom - Hemlock 1





**Suite numbers:** 3211 (705 sq. ft.) / 3311 / 3411 **707 sq. ft.** 

One bedroom + Den