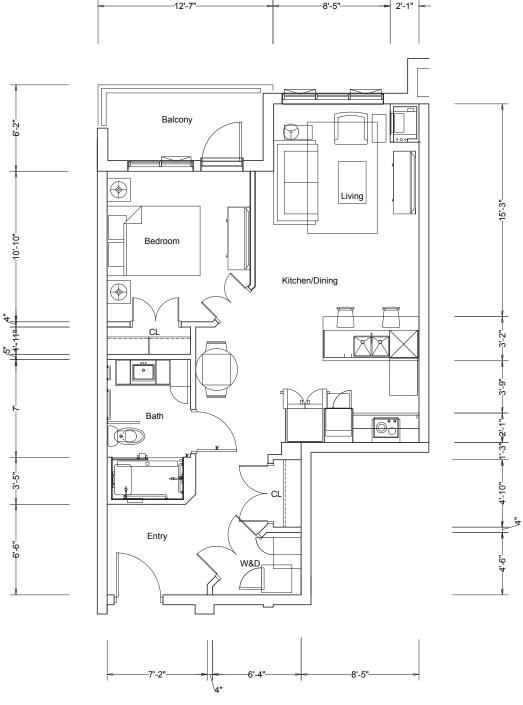

**Suite numbers:** 3326 / 3426 **570 sq. ft.** 

One bedroom - Hemlock 1

One bedroom - Hemlock 1

**Suite numbers:** 3211 (705 sq. ft.) / 3311 / 3411 **707 sq. ft.** 

One bedroom + Den - Birch 2

One bedroom + Den - Birch 2