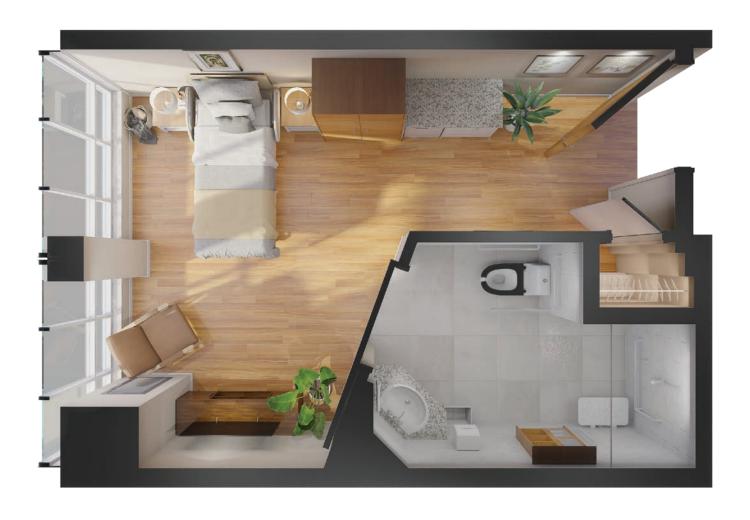

Studio - Lilac 8

Studio - Lilac 8

**Suite numbers:** 

1306, 1314, 1326, 1334, 1406, 1414, 1426, 1434

359 sq. ft.

Studio - Lilac 6

Studio - Lilac 6

**Suite numbers:** 1101, 1201 **461 sq. ft.** 