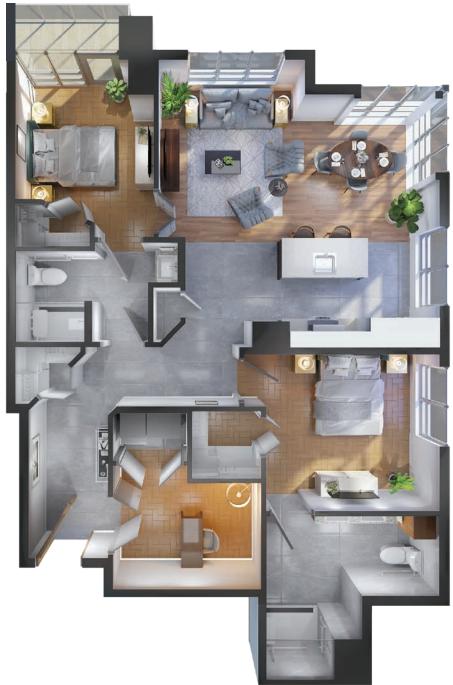

872 sq. ft.

Two bedroom + Den - Maple 9

**Suite numbers:** 3301 / 3401 **1,327 sq. ft.**