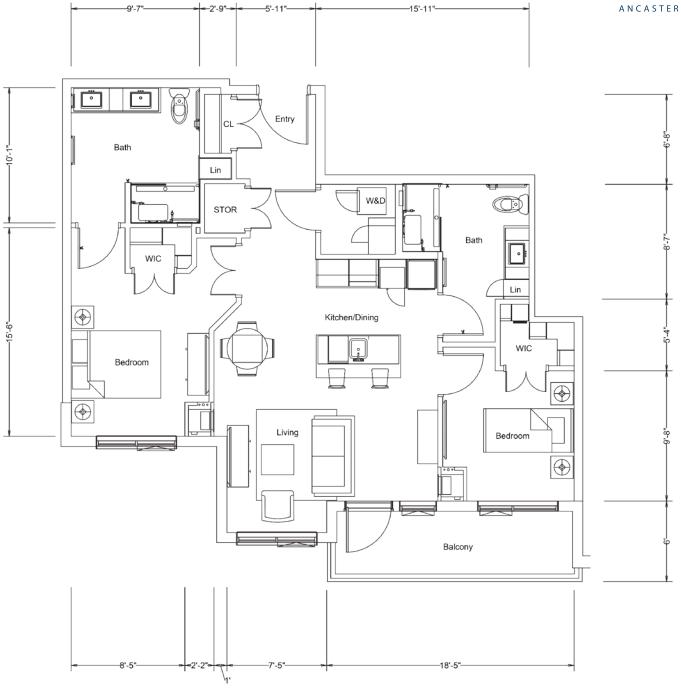

One bedroom - Balsam 12

One Bedroom + Den - Oak 3

One Bedroom + Den - Oak 3

Two bedroom - Tamarack 4

Two bedroom - Tamarack 4

**Suite numbers:** 2210, 2310, 2410 **1,013-1,028 sq. ft.** 

Studio - Cherry 1

Studio - Cherry 1