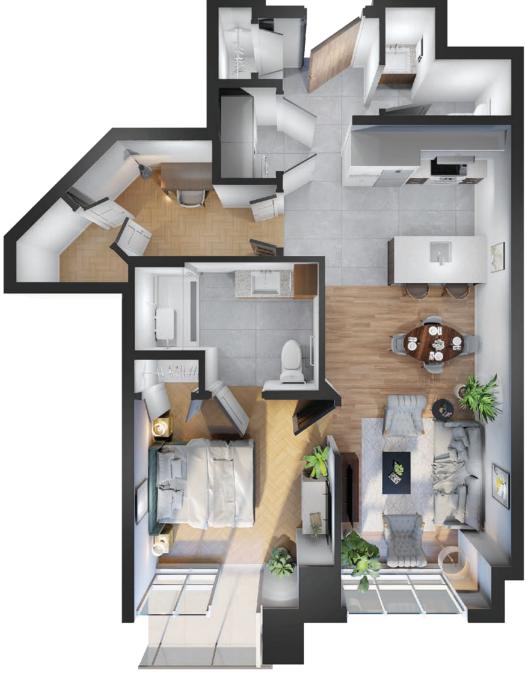

**Suite numbers:** 3326 / 3426 **570 sq. ft.** 

One bedroom - Hemlock 1

One bedroom - Hemlock 1

**Suite numbers:** 3211 (705 sq. ft.) / 3311 / 3411 **707 sq. ft.** 

One bedroom + Den - Birch 2

One bedroom + Den - Birch 2