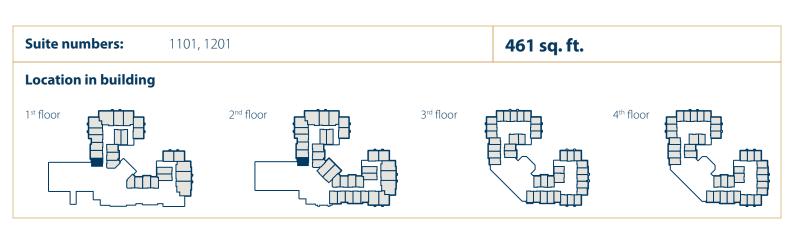

Studio - Lilac 8

Studio - Lilac 8

**Suite numbers:** 

1306, 1314, 1326, 1334, 1406, 1414, 1426, 1434

359 sq. ft.

Studio - Lilac 6

Studio - Lilac 6

**Suite numbers:** 1101, 1201 **461 sq. ft.** 