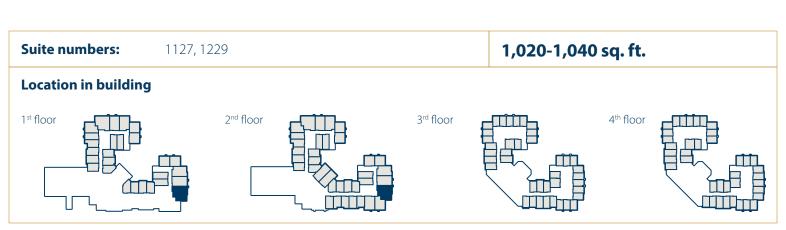

One bedroom - Balsam 12

One Bedroom + Den - Oak 3

One Bedroom + Den - Oak 3

Two bedroom - Tamarack 4

Two bedroom - Tamarack 4

**Suite numbers:** 2210, 2310, 2410 **1,013-1,028 sq. ft.** 

Studio - Cherry 1

Studio - Cherry 1