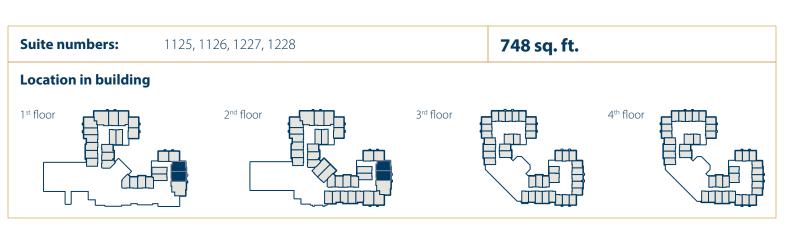

One Bedroom - Pine 3

One Bedroom - Pine 3

**Suite numbers:** 1125, 1126, 1227, 1228 **748 sq. ft.** 

Two Bedroom + Den - Cedar 2

Two Bedroom + Den - Cedar 2

Studio - Spruce 2

**Suite numbers:** 2317, 2417 **588 sq. ft.** 