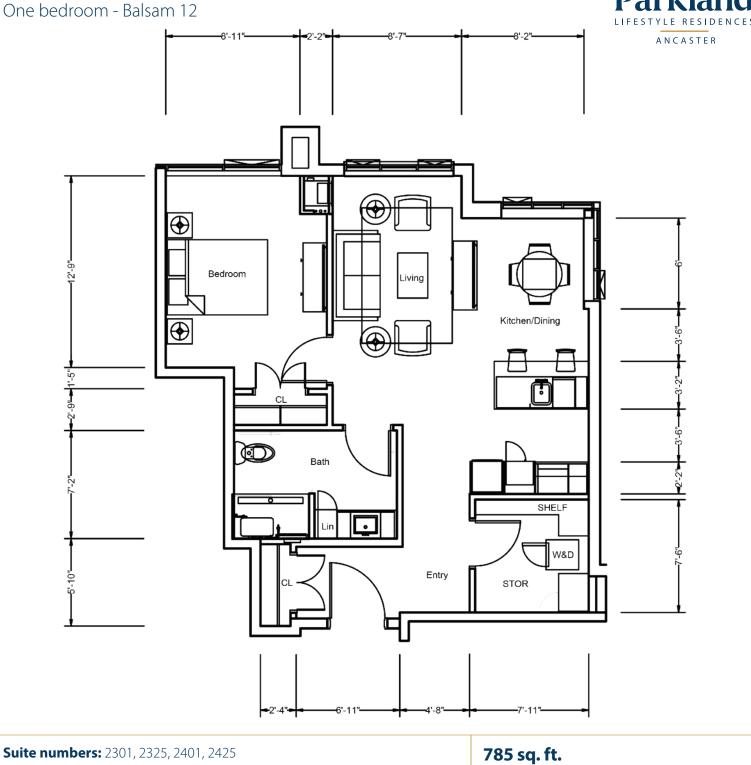

One bedroom - Balsam 12

One Bedroom + Den - Oak 3

One Bedroom + Den - Oak 3

Two bedroom - Tamarack 4

Two bedroom - Tamarack 4

**Suite numbers:** 2210, 2310, 2410 **1,013-1,028 sq. ft.** 

Studio - Cherry 1

Studio - Cherry 1