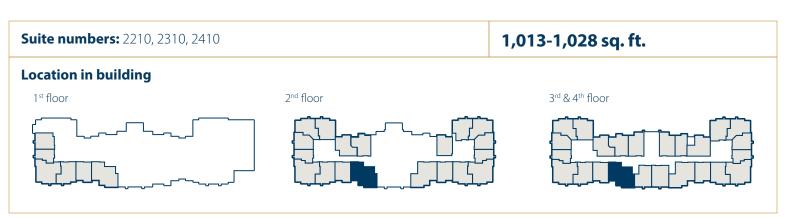

One bedroom - Balsam 12

One Bedroom + Den - Oak 3

One Bedroom + Den - Oak 3

Two bedroom - Tamarack 4

Two bedroom - Tamarack 4

**Suite numbers:** 2210, 2310, 2410 **1,013-1,028 sq. ft.** 

Studio - Cherry 1

Studio - Cherry 1