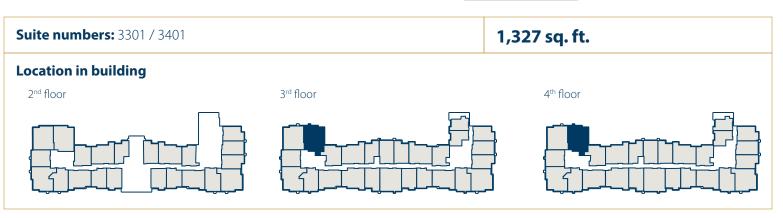

872 sq. ft.

Two bedroom + Den - Maple 9

**Suite numbers:** 3301 / 3401 **1,327 sq. ft.**