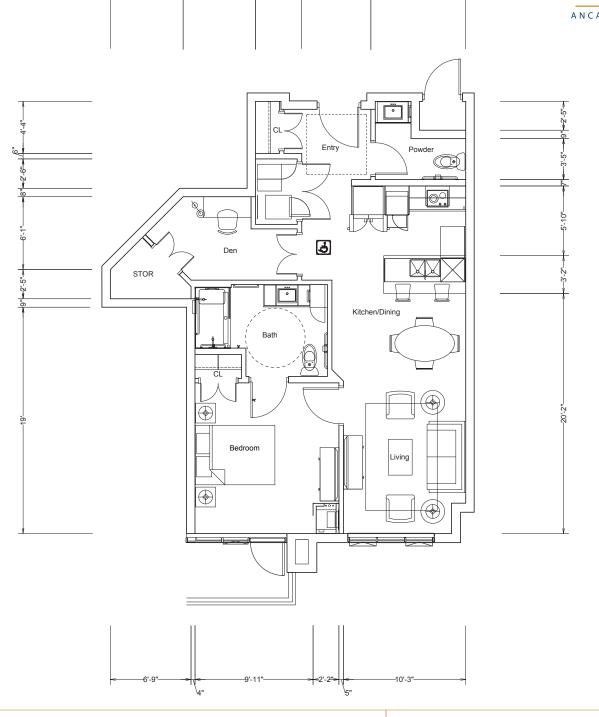

One bedroom - Balsam 12

One Bedroom + Den - Oak 3

One Bedroom + Den - Oak 3

Two bedroom - Tamarack 4

Two bedroom - Tamarack 4

**Suite numbers:** 2210, 2310, 2410 **1,013-1,028 sq. ft.** 

Studio - Cherry 1

Studio - Cherry 1