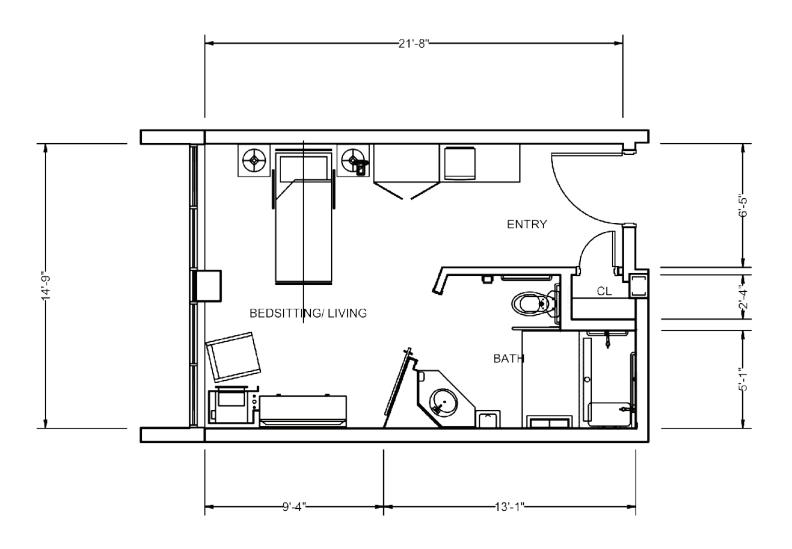

Studio - Lilac 8

Studio - Lilac 8

**Suite numbers:** 

1306, 1314, 1326, 1334, 1406, 1414, 1426, 1434

359 sq. ft.

Studio - Lilac 6

Studio - Lilac 6

**Suite numbers:** 1101, 1201 **461 sq. ft.** 