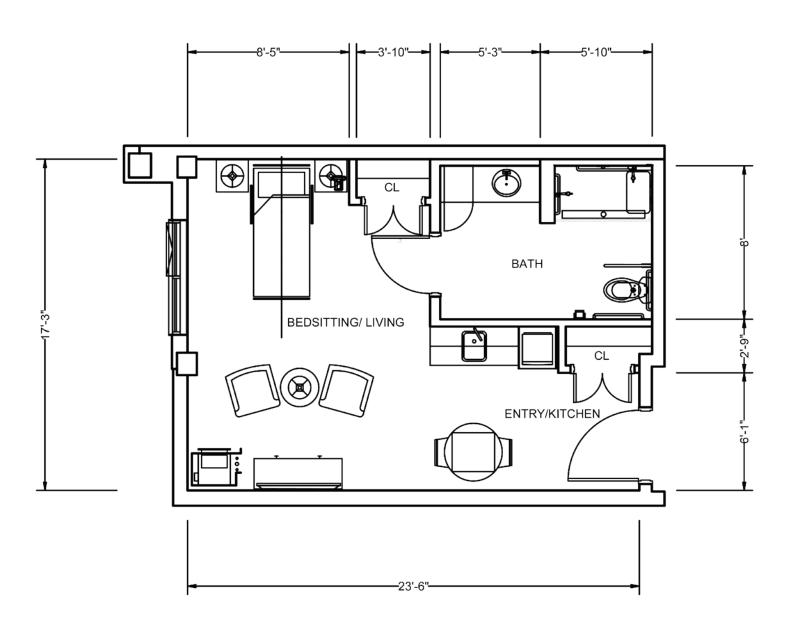

Studio - Lilac 8

Studio - Lilac 8

**Suite numbers:** 

1306, 1314, 1326, 1334, 1406, 1414, 1426, 1434

359 sq. ft.

Studio - Lilac 6

Studio - Lilac 6

**Suite numbers:** 1101, 1201 **461 sq. ft.** 