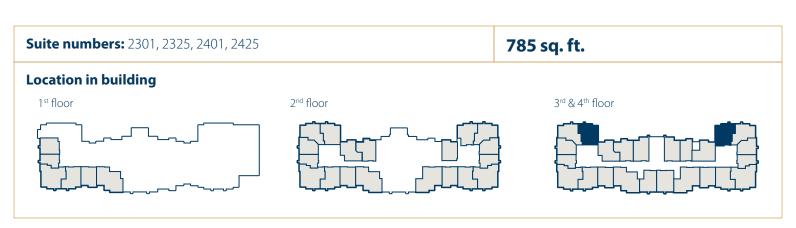

One bedroom - Balsam 12

One Bedroom + Den - Oak 3

One Bedroom + Den - Oak 3

Two bedroom - Tamarack 4

Two bedroom - Tamarack 4

**Suite numbers:** 2210, 2310, 2410 **1,013-1,028 sq. ft.** 

Studio - Cherry 1

Studio - Cherry 1