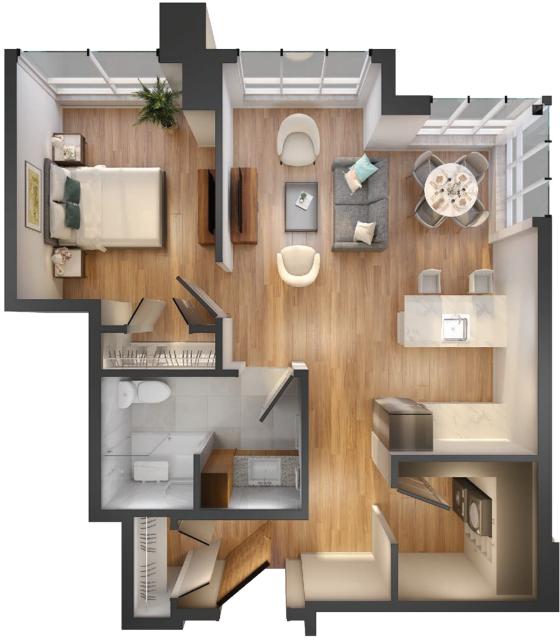

Studio - Lilac 8







Studio - Lilac 8





**Suite numbers:** 

1306, 1314, 1326, 1334, 1406, 1414, 1426, 1434

359 sq. ft.

Studio - Lilac 6







Studio - Lilac 6





**Suite numbers:** 1101, 1201 **461 sq. ft.** 

One Bedroom - Pine 3







One Bedroom - Pine 3





**Suite numbers:** 1125, 1126, 1227, 1228 **748 sq. ft.** 

Two Bedroom + Den - Cedar 2







Two Bedroom + Den - Cedar 2





Studio - Spruce 2











**Suite numbers:** 2317, 2417 **588 sq. ft.** 

One bedroom - Balsam 12











One Bedroom + Den - Oak 3







One Bedroom + Den - Oak 3





Two bedroom - Tamarack 4







Two bedroom - Tamarack 4





**Suite numbers:** 2210, 2310, 2410 **1,013-1,028 sq. ft.** 

Studio - Cherry 1







Studio - Cherry 1





**Suite numbers:** 3326 / 3426 **570 sq. ft.** 

One bedroom - Hemlock 1







One bedroom - Hemlock 1





**Suite numbers:** 3211 (705 sq. ft.) / 3311 / 3411 **707 sq. ft.** 

One bedroom + Den - Birch 2







One bedroom + Den - Birch 2

**Suite numbers:** 3205 / 3305 / 3405





For more information about additional suites available at Parkland Ancaster, contact our Lifestyle Consultant at 905-379-9839 or visit experienceparkland.com/ancaster.

872 sq. ft.

Two bedroom + Den - Maple 9











**Suite numbers:** 3301 / 3401 **1,327 sq. ft.**