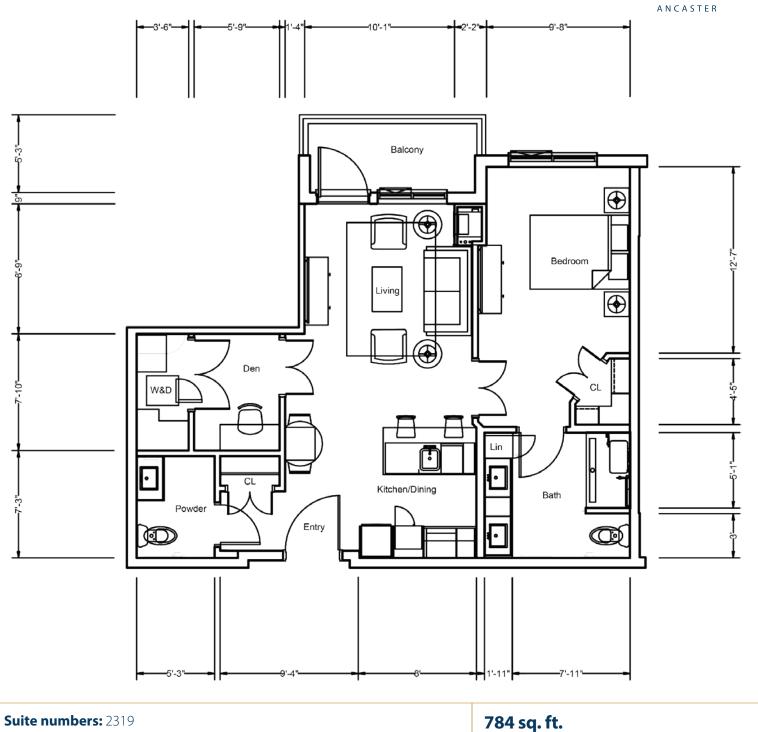

Studio - Lilac 8







Studio - Lilac 8





**Suite numbers:** 

1306, 1314, 1326, 1334, 1406, 1414, 1426, 1434

359 sq. ft.

Studio - Lilac 6







Studio - Lilac 6





**Suite numbers:** 1101, 1201 **461 sq. ft.** 

One Bedroom - Pine 3







One Bedroom - Pine 3





**Suite numbers:** 1125, 1126, 1227, 1228 **748 sq. ft.** 

Two Bedroom + Den - Cedar 2







Two Bedroom + Den - Cedar 2





Studio - Spruce 2











**Suite numbers:** 2317, 2417 **588 sq. ft.** 

One bedroom - Balsam 12











One Bedroom + Den - Oak 3







One Bedroom + Den - Oak 3





Two bedroom - Tamarack 4







Two bedroom - Tamarack 4





**Suite numbers:** 2210, 2310, 2410 **1,013-1,028 sq. ft.** 

Studio - Cherry 1







Studio - Cherry 1





**Suite numbers:** 3326 / 3426 **570 sq. ft.** 

One bedroom - Hemlock 1







One bedroom - Hemlock 1





**Suite numbers:** 3211 (705 sq. ft.) / 3311 / 3411 **707 sq. ft.** 

One bedroom + Den - Birch 2







One bedroom + Den - Birch 2

**Suite numbers:** 3205 / 3305 / 3405





For more information about additional suites available at Parkland Ancaster, contact our Lifestyle Consultant at 905-379-9839 or visit experienceparkland.com/ancaster.

872 sq. ft.

Two bedroom + Den - Maple 9











**Suite numbers:** 3301 / 3401 **1,327 sq. ft.**