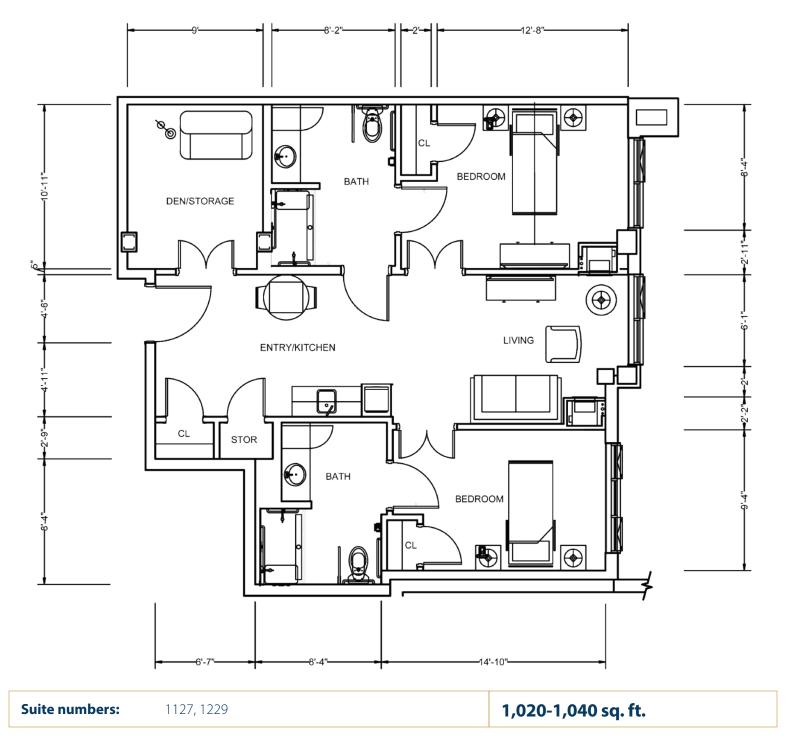

One bedroom - Balsam 12

One Bedroom + Den - Oak 3

One Bedroom + Den - Oak 3

Two bedroom - Tamarack 4

Two bedroom - Tamarack 4

**Suite numbers:** 2210, 2310, 2410 **1,013-1,028 sq. ft.** 

Studio - Cherry 1

Studio - Cherry 1