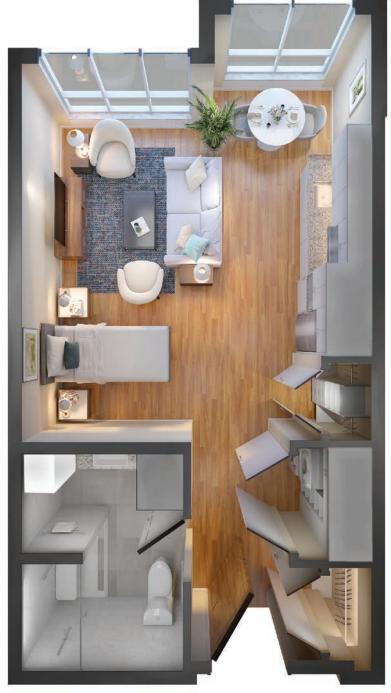

One Bedroom - Pine 3

One Bedroom - Pine 3

**Suite numbers:** 1125, 1126, 1227, 1228 **748 sq. ft.** 

Two Bedroom + Den - Cedar 2

Two Bedroom + Den - Cedar 2

Studio - Spruce 2

**Suite numbers:** 2317, 2417 **588 sq. ft.** 