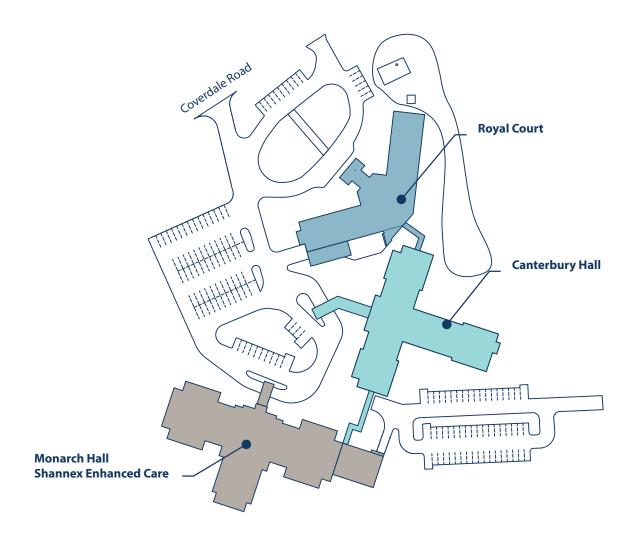

The Parkland Riverview campus is home to Royal Court, which offers 109 All-Inclusive Lifestyle suites, and next door is Canterbury Hall, a 60-suite Assisted Living (Level 2 Special Care) Community.

Also located on the Parkland Riverview campus is Monarch Hall, a 72-suite Licensed Nursing Home operated by Shannex Enhanced Care.

Royal Court - 109 suites

### Supportive Lifestyle

**Assisted Living: (Licensed Special Care)**Canterbury Hall - 60 suites