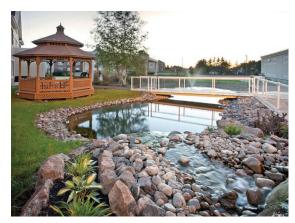

#### **Outdoor Amenities**

- Outdoor recreation areas, including a paved walking trail with swings and benches
- Beautiful fishpond with walking bridge and relaxing waterfall next to sunning deck with arbour
- Flower gardens, putting green and community pergola