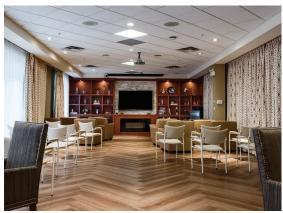

### **Building Amenities**

- Elegant restaurant-style dining
- Private dining room available for special occasions
- Licensed lounge, café and dining room
- Fitness area, lounge area with pool table and shuffleboard
- Chapel with a great view
- Hair salon
- Library with an extensive selection of reading materials
- Entertainment lounge with large screen TV and sound system located in Royal Court
- Internet café located in Royal Court with computers, puzzles, games and cards
- Free on-site reserved parking