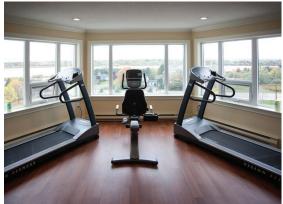

### **Building Amenities**

- Elegant restaurant-style dining
- Private dining room available for special occasions
- Licensed lounge, café and dining room
- Fitness area, lounge area with pool table and shuffleboard
- Chapel with a great view
- Hair salon
- Library with an extensive selection of reading materials
- Entertainment lounge with large screen TV and sound system located in Royal Court
- Internet café located in Royal Court with computers, puzzles, games and cards
- Free on-site reserved parking