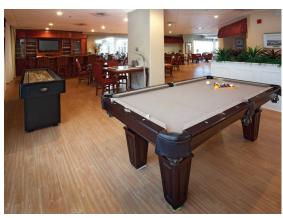

## Life at Parkland Riverview

At Parkland Riverview, residents live life to the fullest and can often be found taking part in daily social programming, enjoying the garden near the popular fishpond, using the putting green, dining with delicious meals prepared by our in-house culinary team or enjoying the many on-site amenities and services including the hair salon, pool table, fitness centre, library and more. Whether relaxing in the comfort of your beautifully designed private suite or in one of our social spaces, Parkland is a place where family is always welcome and where neighbours become friends.

### **Building Amenities**

- Elegant restaurant-style dining
- Private dining room available for special occasions
- Licensed lounge, café and dining room
- Fitness area, lounge area with pool table and shuffleboard
- Chapel with a great view
- Hair salon
- Library with an extensive selection of reading materials
- Entertainment lounge with large screen TV and sound system located in Royal Court
- Internet café located in Royal Court with computers, puzzles, games and cards
- Free on-site reserved parking