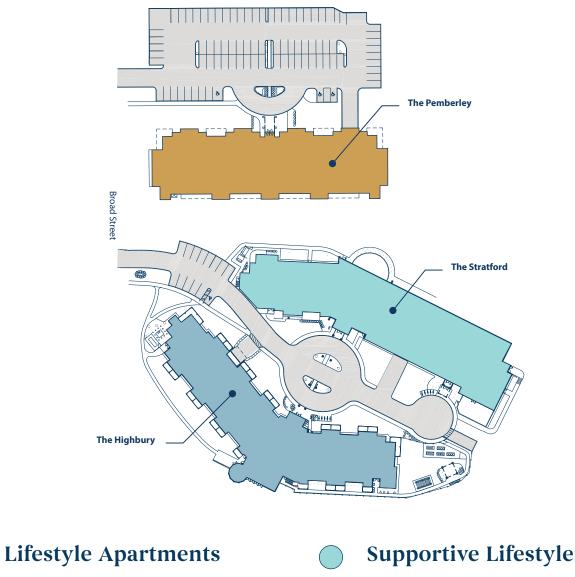

Parkland West Bedford is home to The Pemberley, which offers 85 Lifestyle Apartments, The Highbury, which offers 71 All-Inclusive Lifestyle suites and The Stratford, which offers 69 suites of Assisted Living and Memory Care.

The Stratford: 69 suites Assisted Living | Memory Care

Learn more at experienceparkland.com/westbedford

The Pemberley: 85 Suites

#### All-Inclusive Lifestyle

The Highbury: 71 suites

#### Lifestyle Apartments - The Pemberley

Lifestyle Apartments are private, spacious, and beautifully designed for independent, active seniors looking to enjoy a carefree lifestyle. Residents can access the on-site restaurant and certain services through Parkland Plus.\* *\*based on availability* 

#### All-Inclusive Lifestyle - The Highbury

Designed for seniors who enjoy the benefits of a carefree lifestyle. Residents enjoy meals, housekeeping and linen service, access to daily wellness programming, and the option to add services or care as needed.

#### **Assisted Living - The Stratford**

Uniquely designed for older adults who require light to moderate assistance. Includes daily meals, housekeeping, laundry, accessible design, wellness programming, medication management and support with activities of daily living.

#### Memory Care - The Stratford

Designed to support residents living with Alzheimer's disease or another form of dementia, with a secure neighbourhood, dedicated dining room, colour contrast and textile art features. Includes daily meals, medication administration, full laundry and housekeeping services, and specialized programming such as music and pet therapy.