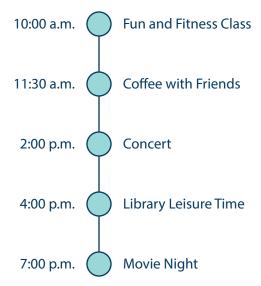

Parkland's social calendars include a combination of on-campus and off-campus activities led by residents, external partners and wellness coaches. Calendars are updated monthly to reflect the season, trends and resident interests. Here are two examples of what a day at Parkland might look like.

Debbie loves to stay healthy and is learning how to paint!

Harold enjoys being outside and making new friends.

Visit **experienceparkland.com/claytonpark** to see more events and activities.

You can also check out the current events calendar.