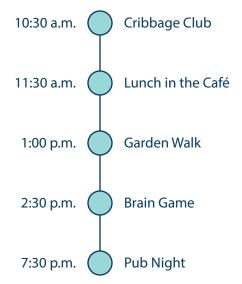

Parkland's social calendars include a combination of on-campus and off-campus activities led by residents, external partners and wellness coaches. Calendars are updated monthly to reflect the season, trends and resident interests. Here are two examples of what a day at Parkland might look like.

Debbie loves to stay healthy and is learning how to paint!

Harold enjoys being outside and making new friends.

Visit **experienceparkland.com/claytonpark** to see more events and activities.

You can also check out the current events calendar.