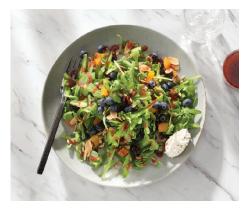

#### Poached Pear & Blue Cheese Salad

Poached pear, salad greens, crumbled blue cheese, toasted walnuts and mandarin oranges all lightly tossed in a citrus vinaigrette