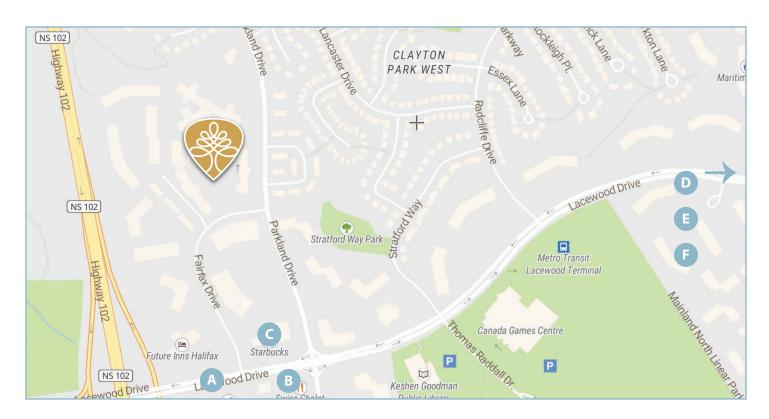

## **Your Community**

Centrally located between Bayers Lake, Halifax and Bedford, Parkland Clayton Park is a comfortable place to live in the middle of a growing community.

Enjoy shopping and dining just moments from your doorstep in Bayers Lake. With a wide variety of shopping options, you're guaranteed to find something you like. The same can be said for restaurants in the area – you can enjoy old favourites or try a little something different. There are so many options that whatever you're looking for is sure to be nearby.

You're also just a few minutes from beautiful Belchers Marsh Park, where you can enjoy a nice walk along the trails or relax by the pond and feed the ducks.

- A Bank: BMO Bank of Montreal
- B Pharmacy: Lacewood Pharmacy
- Café: Starbucks

- Grocery: Sobeys (approx. 2 km)
- E Clinic: Clayton Park Walk-In Clinic (approx. 2 km)
- Hospital: QEII Health Sciences Centre (approx. 9 km)