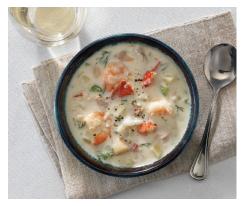

#### Parkland Seafood Chowder

Digby scallops, grilled shrimp, Nova Scotia haddock simmered in a savoury potato cream sauce