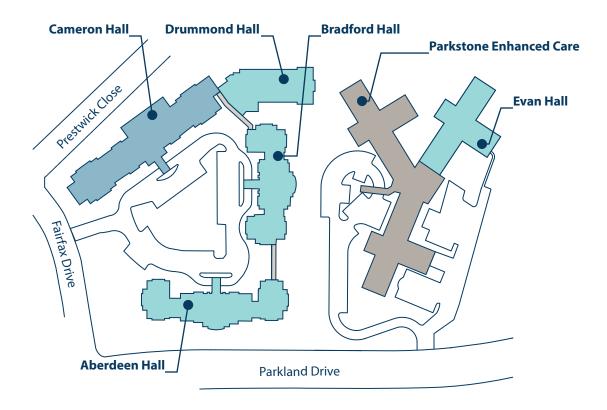

## **Your Campus**

Located in the heart of Clayton Park West, Parkland Clayton Park provides a beautiful place to live near all of the conveniences of Bayers Lake, Halifax and Bedford.

This lovely retirement community offers exceptional services, amenities and activities for you to enjoy. Whatever you want to experience during your retirement years, you are guaranteed to find it at Parkland Clayton Park.

**Supportive Lifestyle** 

**All-Inclusive Plus Lifestyle** Aberdeen Hall - 63 suites

Memory Care: True to You Evan Hall - 28 suites **Assisted Living: A Helping Hand** Bradford Hall - 60 suites

**Enriched Care: Live Life at Ease** Drummond Hall - 36 suites

## **Lifestyle Options**

Parkland Clayton Park offers a continuum of lifestyle options. As your needs change, your style of living doesn't have to. You will have peace of mind knowing that additional services and care are available, should you ever need them. Whether you are looking for a premium apartment with access to services and amenities or you require access to supportive care, live life comfortably knowing that additional services, friendly team members and professional care are always nearby.

## All-Inclusive Lifestyle Cameron Hall - 114 Fairfax Drive

Make yourself at home and enjoy all-inclusive services such as housekeeping, chauffeur service and chef-prepared meals specifically designed to give you the freedom to maintain your active, healthy and independent lifestyle.

### **Supportive Lifestyle**

Live life your way with support and specialized care services. Parkland Clayton Park offers a full continuum of lifestyle options.

**All-Inclusive Plus Lifestyle** Aberdeen Hall - 118 Fairfax Drive

> All-Inclusive Plus Lifestyle is an ideal option for residents looking to maintain their independence, but who require some support with daily living activities.

Assisted Living: A Helping Hand Bradford Hall - 116 Fairfax Drive

Services designed to meet specialized care needs. Assisted Living allows you to enjoy the lifestyle you want, while providing a helping hand to support you in your daily activities.

**3** Memory Care: True to You Evan Hall - 156 Parkland Drive

> Provides full assistance with the activities of daily living for those with Alzheimer's disease or other forms of dementia.

**Enriched Care: Live Life at Ease** Drummond Hall - 65 Prestwick Close

Offers full assistance with the activities of daily living by skilled nurses and licensed team members.