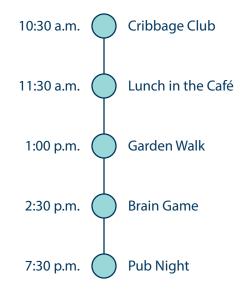

Parkland's social calendars include a combination of on-campus and off-campus activities led by residents, external partners and wellness coaches. Calendars are updated monthly to reflect the season, trends and resident interests. Here are two examples of what a day at Parkland might look like.

Debbie loves to stay healthy and is learning how to paint!

Harold enjoys being outside and making new friends.

Visit **experienceparkland.com/atthelakes** to see more events and activities. You can also check out the current events calendar.