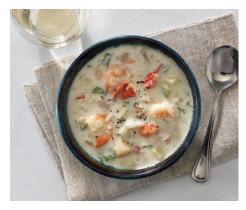

#### Parkland Seafood Chowder

Digby scallops, grilled shrimp, Nova Scotia haddock simmered in a savoury potato cream sauce