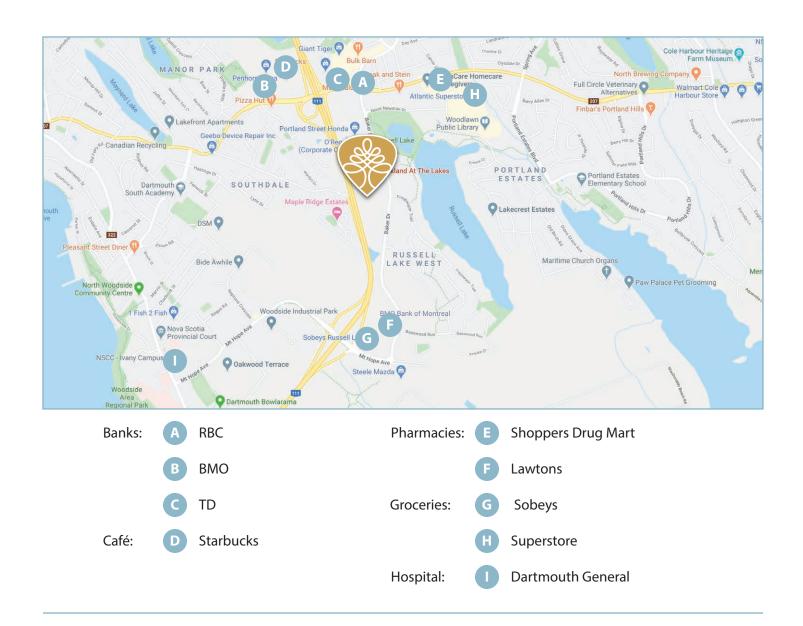

## **Your Community**

Tucked into the heart of The City of Lakes, Parkland at the Lakes is located close to all the conveniences Dartmouth has to offer, including shopping, restaurants, groceries and entertainment.

Dartmouth is a city of hidden treasures with beautiful walking trails, lakes and parks that create a lovely backdrop to this growing city. On any given day you can relax on the Parkland campus, take a short trip to Sullivan's Pond to feed the ducks, pop over to Dartmouth Crossing or Mic Mac Mall for some shopping or head down to the waterfront and take a short ferry ride into Halifax.