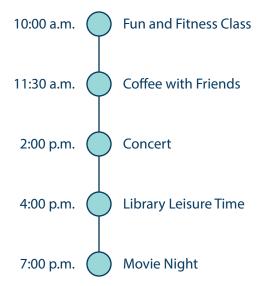

Parkland's social calendars include a combination of on-campus and off-campus activities led by residents, external partners and wellness coaches. Calendars are updated monthly to reflect the season, trends and resident interests. Here are two examples of what a day at Parkland might look like.

Debbie loves to stay healthy and is learning how to paint!

Harold enjoys being outside and making new friends.

Visit **experienceparkland.com/atthelakes** to see more events and activities. You can also check out the current events calendar.