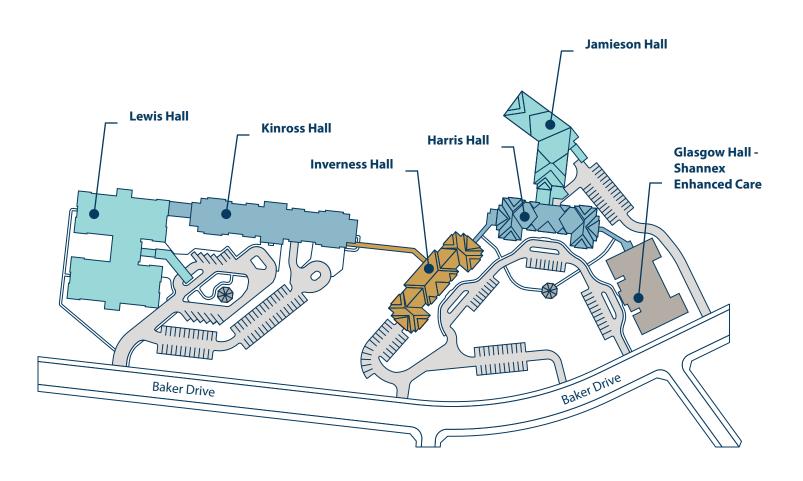

## **Your Dining Experience**

Enjoy our chef's culinary creations in an environment that delivers on taste and atmosphere. In addition to the weekly menu, there is always a daily special. And if what you're looking for isn't on the menu today, our chef is happy to make a dish suited to your taste.

See sample menu below.