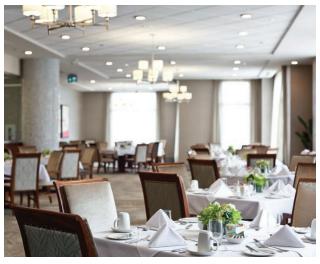

### **Building Amenities**

- Doctor's office and wellness clinic
- · Heated, indoor AquaFit pool
- Bowling alley
- Spa with hair, manicure and pedicure stations
- Multipurpose room
- · Movie theatre equipped with theatre-style seating
- · Piano lounge
- · Fitness centre
- TV lounge
- Heated underground parking
- · High-quality tempered air ventilation system
- Extra-large elevators