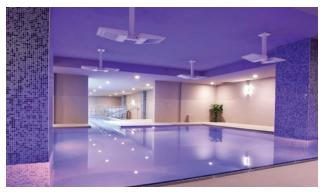

### **Building Amenities**

- Doctor's office and wellness clinic
- · Heated, indoor AquaFit pool
- Bowling alley
- Spa with hair, manicure and pedicure stations
- Multipurpose room
- · Movie theatre equipped with theatre-style seating
- · Piano lounge
- · Fitness centre
- TV lounge
- Heated underground parking
- · High-quality tempered air ventilation system
- Extra-large elevators