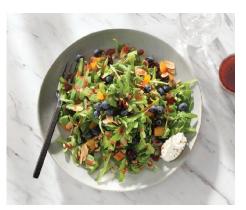

## Beet and Goat Cheese Salad (V)

Roasted beets, arugula, goat cheese, candied pecans with house dressing Add: chicken or salmon