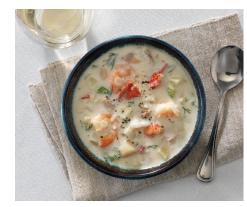

## Parkland Seafood Chowder

Creamy seafood chowder with maritime seafood medley