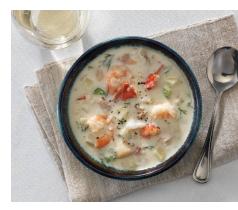

#### Parkland Seafood Chowder

Digby scallops, grilled shrimp, Nova Scotia haddock simmered in a savoury potato cream sauce