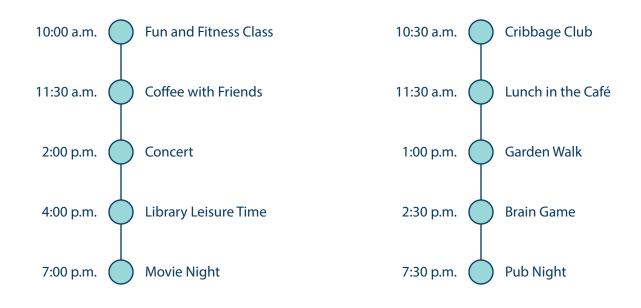

Parkland's social calendars include a combination of on-campus and off-campus activities led by residents, external partners and wellness coaches. Calendars are updated monthly to reflect the season, trends and resident interests. Here are two examples of what a day at Parkland might look like.

Debbie loves to stay healthy and is learning how to paint!

Harold enjoys being outside and making new friends.

Visit **experienceparkland.com/saintjohn** to see more events and activities. You can also check out the current events calendar.