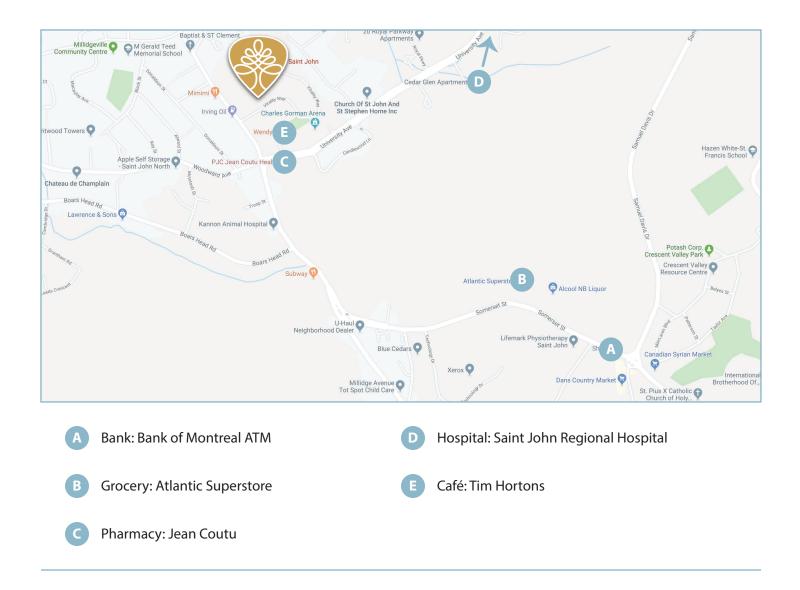

# **Your Community**

The city of Saint John, known for its reversing rapids and scenic views of the Bay of Fundy, offers plenty to do year round. Enjoy a show at the Imperial Theatre, take a walk through Irving Nature Park or stroll through Saint John City Market to browse its many crafts and treats. Everything you need is minutes from the campus, including shopping, local cafés, groceries and medical clinics.