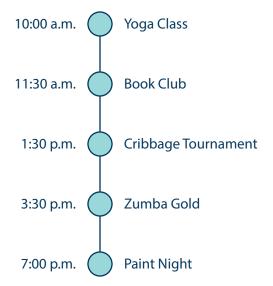

Parkland's social calendars include a combination of on-campus and off-campus activities led by residents, external partners and wellness coaches. Calendars are updated monthly to reflect the season, trends and resident interests. Here are two examples of what a day at Parkland might look like.

Debbie loves to stay healthy and is learning how to paint!

Harold enjoys being outside and making new friends.

Visit **experienceparkland.com/ontheriver** to see more events and activities. You can also check out the current events calendar.