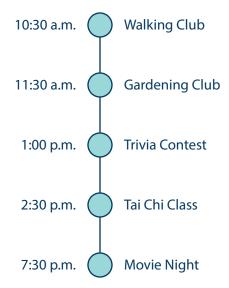

Parkland's social calendars include a combination of on-campus and off-campus activities led by residents, external partners and wellness coaches. Calendars are updated monthly to reflect the season, trends and resident interests. Here are two examples of what a day at Parkland might look like.

Debbie loves to stay healthy and is learning how to paint!

Harold enjoys being outside and making new friends.

Visit **experienceparkland.com/ontheriver** to see more events and activities. You can also check out the current events calendar.