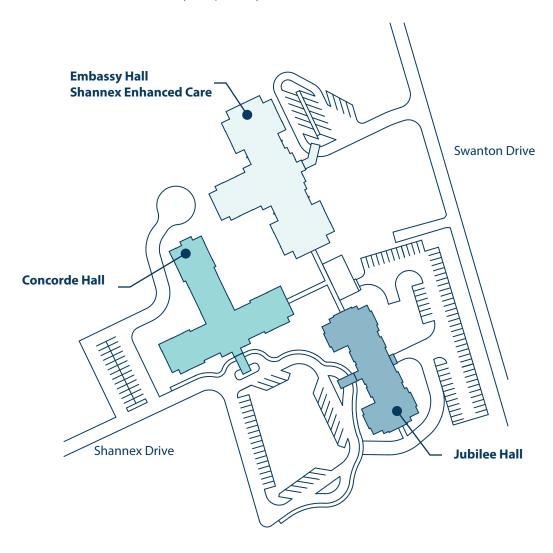

### **Your Campus**

Parkland in the Valley offers a comfortable home for residents with varied interests, lifestyles and preferences. Jubilee Hall is a 69-suite All-Inclusive Lifestyle Residence for those who want an active lifestyle without the bother of daily chores such as housekeeping, laundry and meal preparation.

Concorde Hall is a 60-suite Assisted Living Residence (Licensed Special Care) ideal for people who prefer to have support with activities of daily living. Additionally, Parkland in the Valley has a 72-bed Licensed Nursing Home, Embassy Hall, connected to the community via pedway.

Supportive Lifestyle

**Assisted Living: A Helping Hand (Licensed Special Care)**Concorde Hall - 60 suites