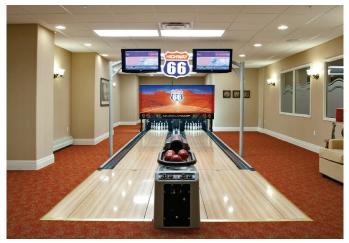

### **Building Amenities**

- · Elegant dining with table-side service
- · Private dining room available for special occasions
- Comfortable parlours with fireplaces
- Entertainment lounge with large screen T.V.
- Movie theatre, pool table, bowling alley, fitness centre, shuffle board
- · Wellness centre and spa, beauty salon
- Library with daily newspaper and an extensive selection of books and periodicals
- · Free on-site parking
- · Fully accessible common areas