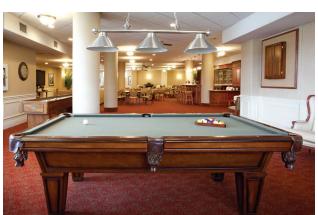

### **Building Amenities**

- · Elegant dining with table-side service
- · Private dining room available for special occasions
- Comfortable parlours with fireplaces
- Entertainment lounge with large screen T.V.
- Movie theatre, pool table, bowling alley, fitness centre, shuffle board
- · Wellness centre and spa, beauty salon
- Library with daily newspaper and an extensive selection of books and periodicals
- · Free on-site parking
- · Fully accessible common areas