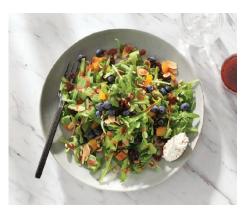

#### Poached Pear & Blue Cheese Salad

Poached pear, salad greens, crumbled blue cheese, toasted walnuts and mandarin oranges all lightly tossed in a citrus vinaigrette