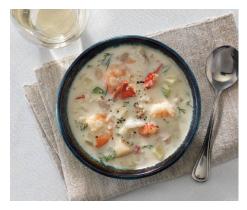

#### Parkland Seafood Chowder

Digby scallops, grilled shrimp, Nova Scotia haddock simmered in a savoury potato cream sauce