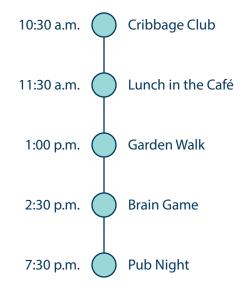

Parkland's social calendars include a combination of on-campus and off-campus activities led by residents, external partners and wellness coaches. Calendars are updated monthly to reflect the season, trends and resident interests. Here are two examples of what a day at Parkland might look like.

Debbie loves to stay healthy and is learning how to paint!

Harold enjoys being outside and making new friends.

Visit **experienceparkland.com/inthevalley** to see more events and activities. You can also check out the current events calendar.