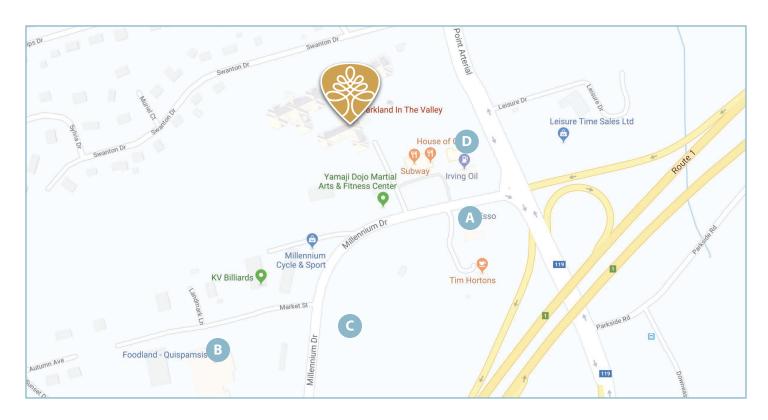

## **Your Community**

Quispamsis is a growing community in New Brunswick with so much to offer. Head over to the Quispamsis Arts & Culture Park and enjoy a chess game, weekly outdoor movies or live music. Or spend the day at Meenan's Cove Park, where you can relax on the beach, join in on a barbecue or take in a ball game.

- A Bank: RBC ATM
- B Grocery: Foodland

- Pharmacy: Valley Pharmacy
- Café: Second Cup