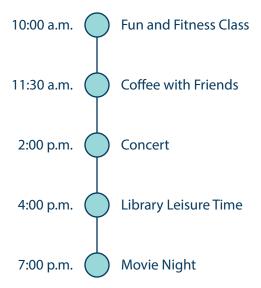

Parkland's social calendars include a combination of on-campus and off-campus activities led by residents, external partners and wellness coaches. Calendars are updated monthly to reflect the season, trends and resident interests. Here are two examples of what a day at Parkland might look like.

Debbie loves to stay healthy and is learning how to paint!

Harold enjoys being outside and making new friends.

Visit **experienceparkland.com/inthevalley** to see more events and activities. You can also check out the current events calendar.