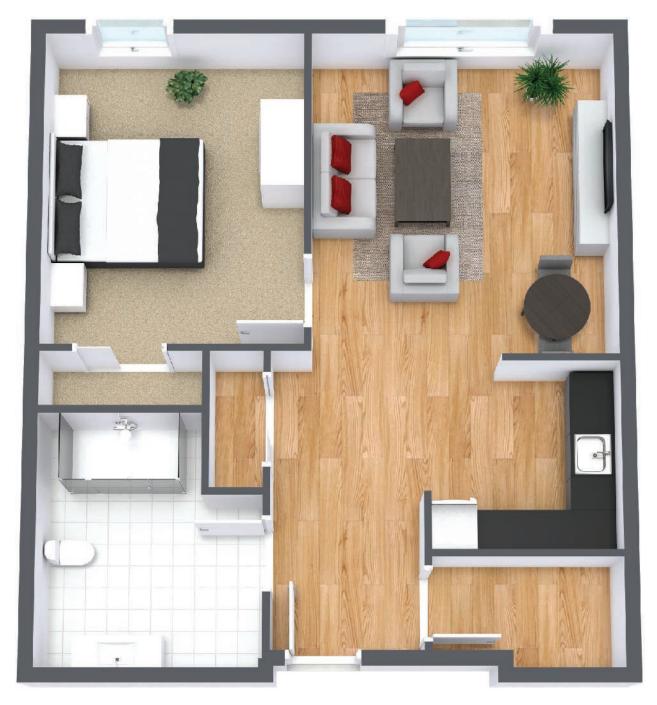

### **One Bedroom**

Suite Number: 103, 104, 105, 109, 112, 203-209, 212, 213, 303-309, 312, 313, 403-409, 412, 413

Square Feet: 601

Dimensions\*: Living / Dining - 18'8" x 11'4" Bedroom - 11'0" x 11'0"