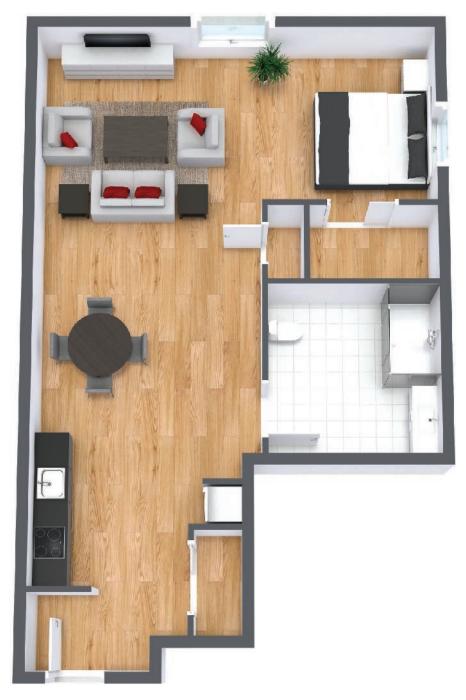

## Studio

Suite Number: 110, 210, 310, 410

Square Feet: 470

Dimensions\*: Living / Dining / Bedroom - 18'10" x 8'10"