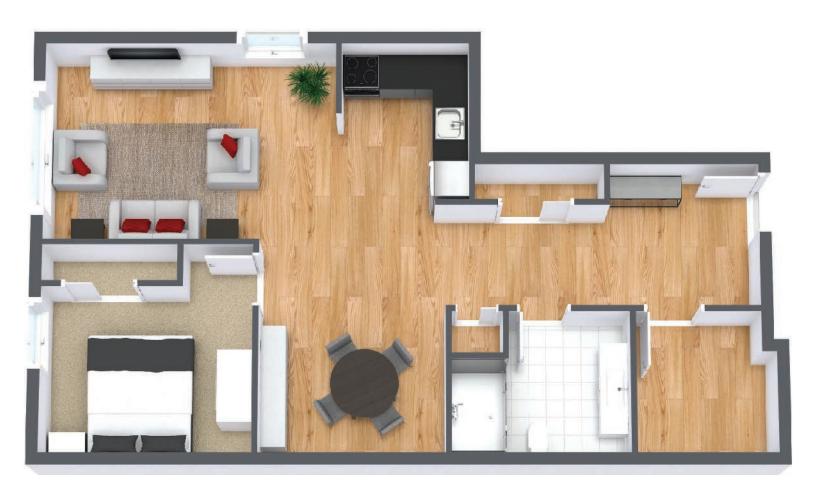

#### **Two Bedroom**

Suite Number: 102, 111, 202, 211, 302, 311, 402, 411

Square Feet: 922

Dimensions\*: Living / Dining - 17'0" x 15'7" Bedroom - 12'0" x 14'4"