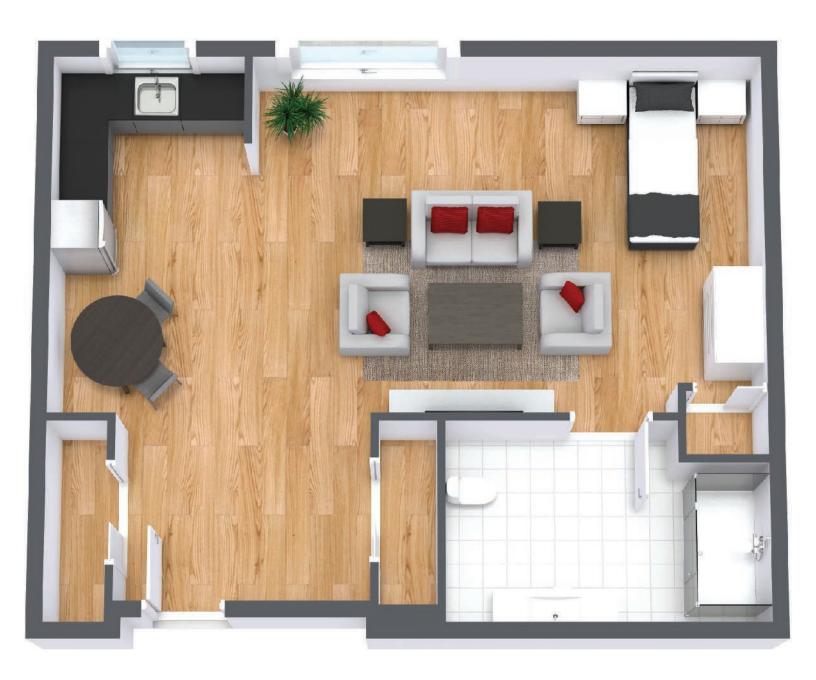

### **One Bedroom**

Suite Number: 103, 104, 105, 109, 112, 203-209, 212, 213, 303-309, 312, 313, 403-409, 412, 413

Square Feet: 601

Dimensions\*: Living / Dining - 18'8" x 11'4" Bedroom - 11'0" x 11'0"