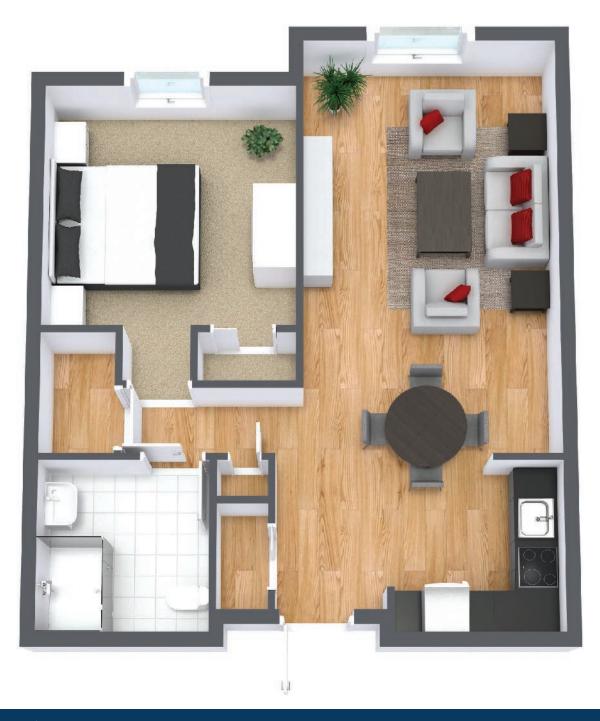

#### **One Bedroom**

Suite Number: 11, 12, 13, 16, 17, 18, 19, 21, 22, 23, 24, 25, 29, 42, 43, 44, 45, 46, 50

Square Feet: 525

Dimensions\*: Living / Dining - 11'6" x 11'6" Bedroom - 11'6" x 10'6"