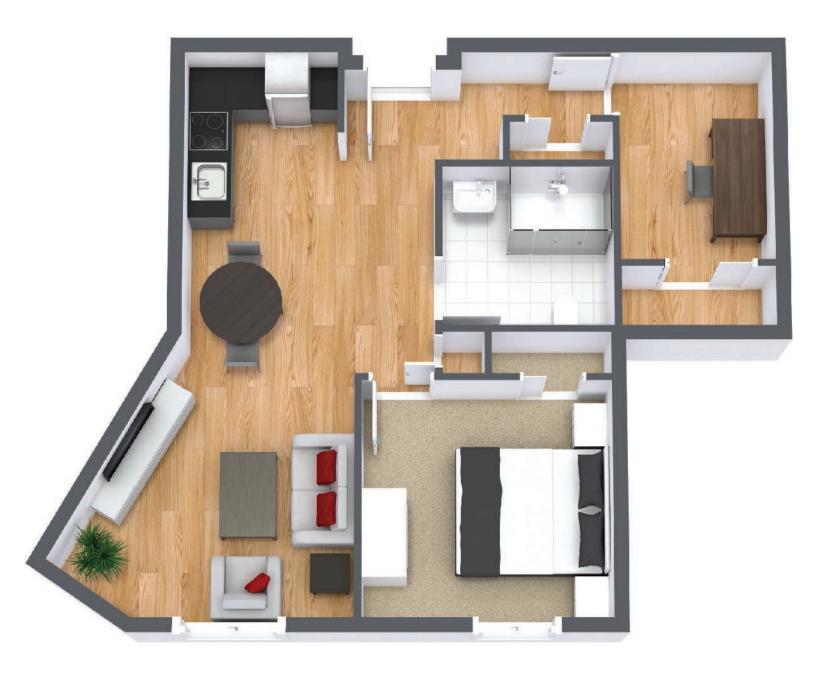

#### **Two Bedroom**

Suite Number: 102, 111, 202, 211, 302, 311, 402, 411

Square Feet: 922

Dimensions\*: Living / Dining - 17'0" x 15'7" Bedroom - 12'0" x 14'4"