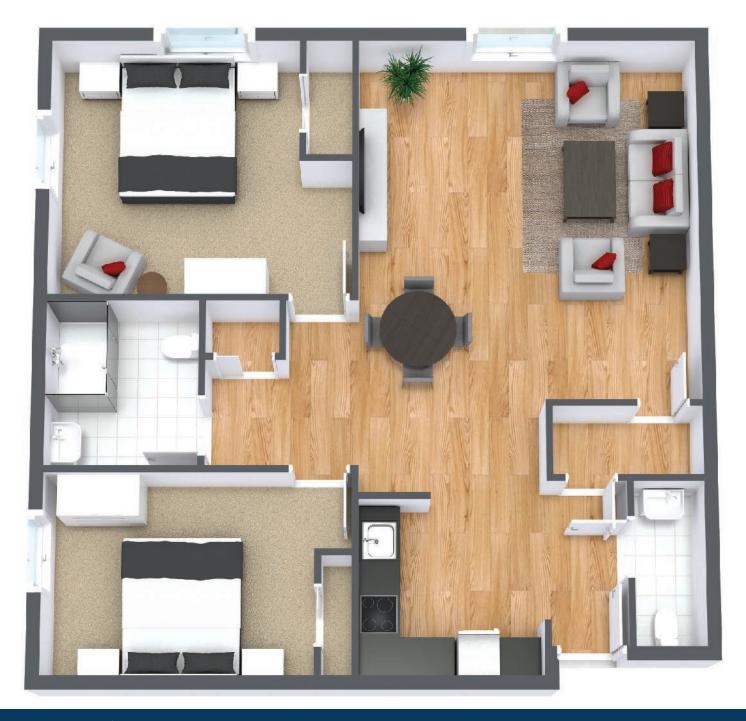

#### **Two Bedroom**

Suite Number: 102, 111, 202, 211, 302, 311, 402, 411

Square Feet: 922

Dimensions\*: Living / Dining - 17'0" x 15'7" Bedroom - 12'0" x 14'4"