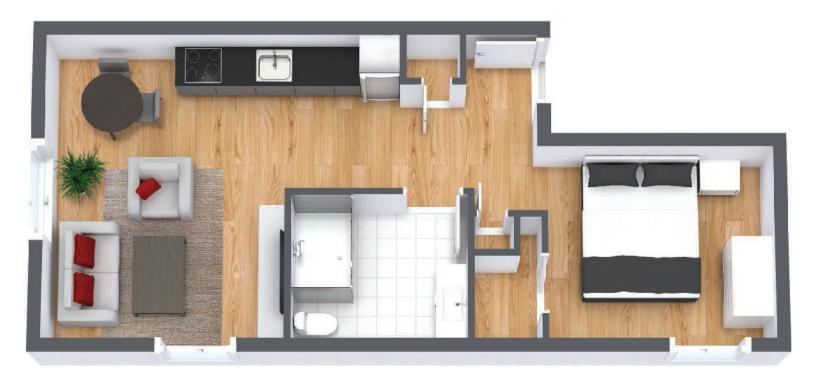

## Studio

Suite Number: 101, 201, 301, 401

Square Feet: 476

Dimensions\*: Living / Dining - 15'5" x 12'0" Bedroom - 9'5" x 10'7"