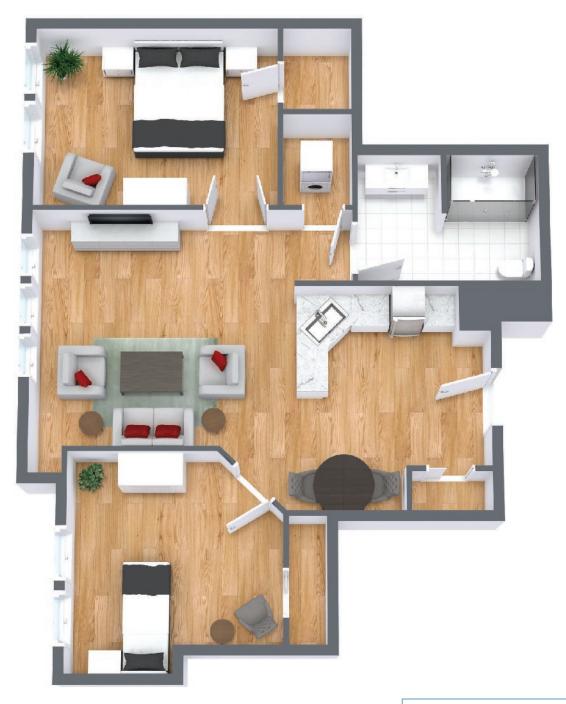

#### **Two Bedroom**

Suite Number: 104, 205, 214, 306, 315, 406, 415

Square Feet: 84

Dimensions\*: Living Room - 15'2" x 13'8" Kitchen - 11'7" x 12'6"

Bedrooms - 14'6" x 10'7" and 15'2" x 12'11"