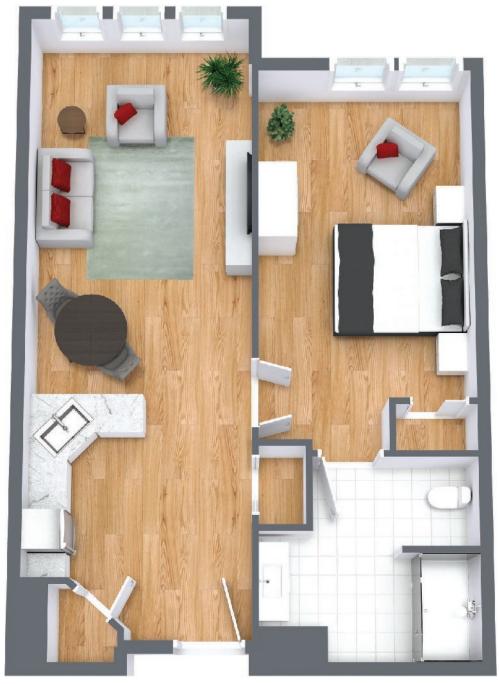

#### **One Bedroom**

Suite Number: 102, 203, 217, 303, 318, 403, 418

Square Feet: 702

Dimensions\*: Living / Dining - 11'6" x 18'11" Kitchen - 11'6" x 10'10"

Bedroom - 11'6" x 12'10"

**Carleton Hall** 

#### **One Bedroom**

Suite Number: 106, 207, 212, 308, 313, 408, 413

Square Feet: 723

Dimensions\*: Living / Dining - 13'4" x 15'7" Kitchen - 12'6" x 10'

Bedroom - 12'9" x 14'9"

Howe Hall - Assisted Living