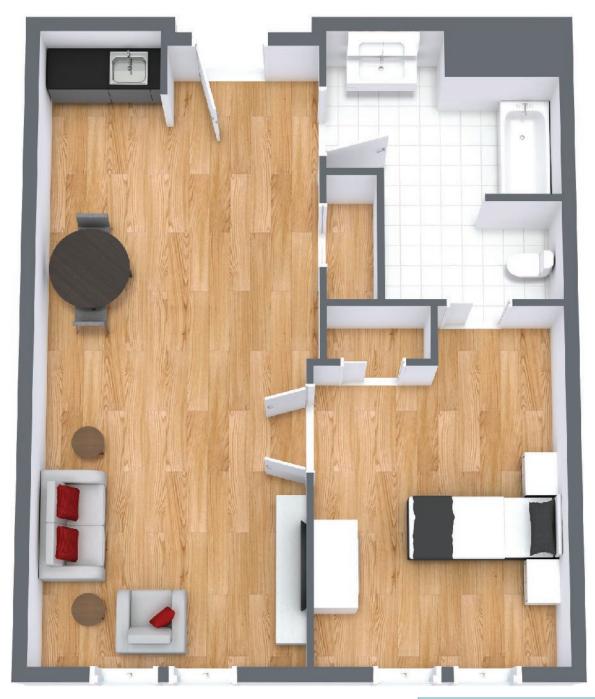

#### **One Bedroom**

Suite Number: 106, 207, 212, 308, 313, 408, 413

Square Feet: 723

Dimensions\*: Living / Dining - 13'4" x 15'7" Kitchen - 12'6" x 10'

Bedroom - 12'9" x 14'9"

Howe Hall - Assisted Living