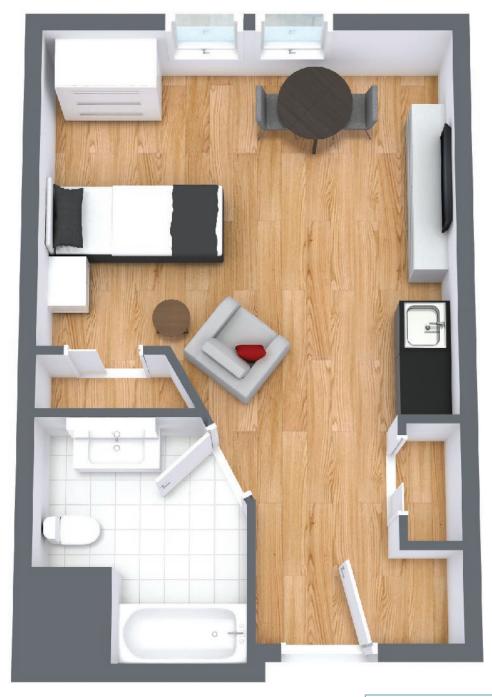

### Studio

Suite Number: 209, 210, 310, 311, 410, 411

Square Feet: 464

Dimensions\*: Living Room / Kitchen 12'9" x 13'2" Bedroom - 12'10" x 16'5"