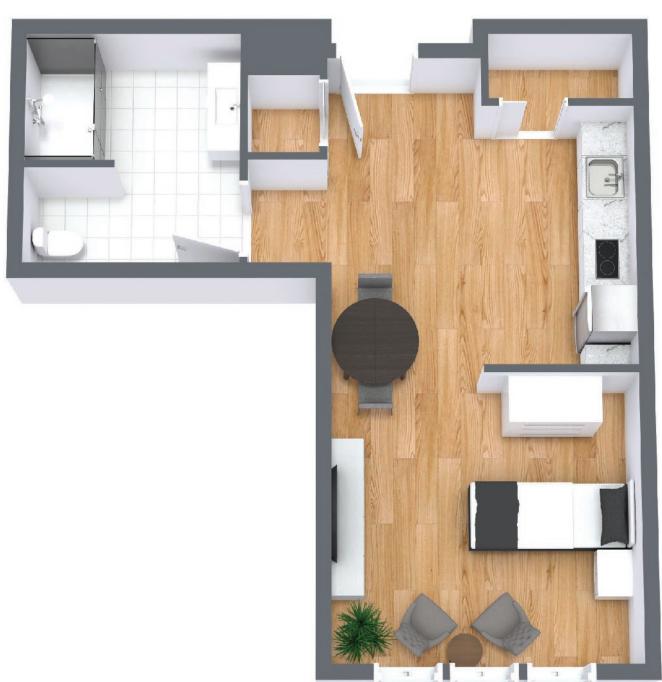

#### **One Bedroom**

Suite Number: 102, 203, 217, 303, 318, 403, 418

Square Feet: 702

Dimensions\*: Living / Dining - 11'6" x 18'11" Kitchen - 11'6" x 10'10"

Bedroom - 11'6" x 12'10"

**Carleton Hall** 

#### **One Bedroom**

Suite Number: 106, 207, 212, 308, 313, 408, 413

Square Feet: 723

Dimensions\*: Living / Dining - 13'4" x 15'7" Kitchen - 12'6" x 10'

Bedroom - 12'9" x 14'9"

Howe Hall - Assisted Living