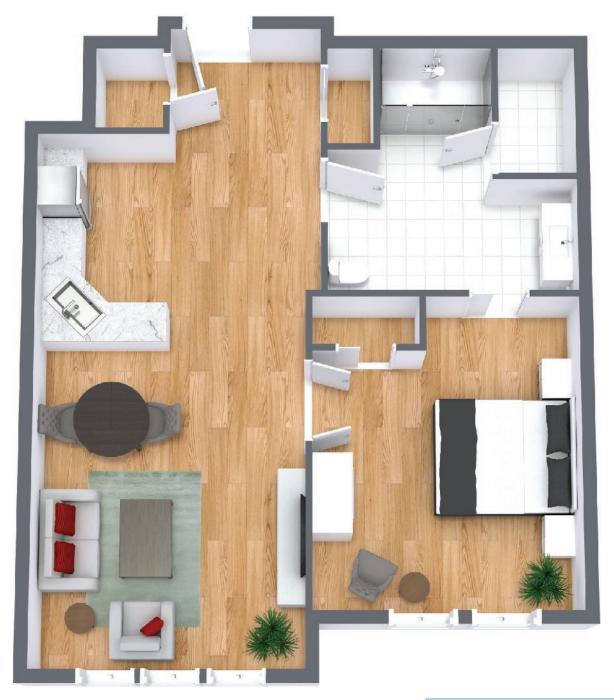

#### **One Bedroom**

Suite Number: 102, 203, 217, 303, 318, 403, 418

Square Feet: 702

Dimensions\*: Living / Dining - 11'6" x 18'11" Kitchen - 11'6" x 10'10"

Bedroom - 11'6" x 12'10"

**Carleton Hall** 

#### **One Bedroom**

Suite Number: 106, 207, 212, 308, 313, 408, 413

Square Feet: 723

Dimensions\*: Living / Dining - 13'4" x 15'7" Kitchen - 12'6" x 10'

Bedroom - 12'9" x 14'9"

Howe Hall - Assisted Living