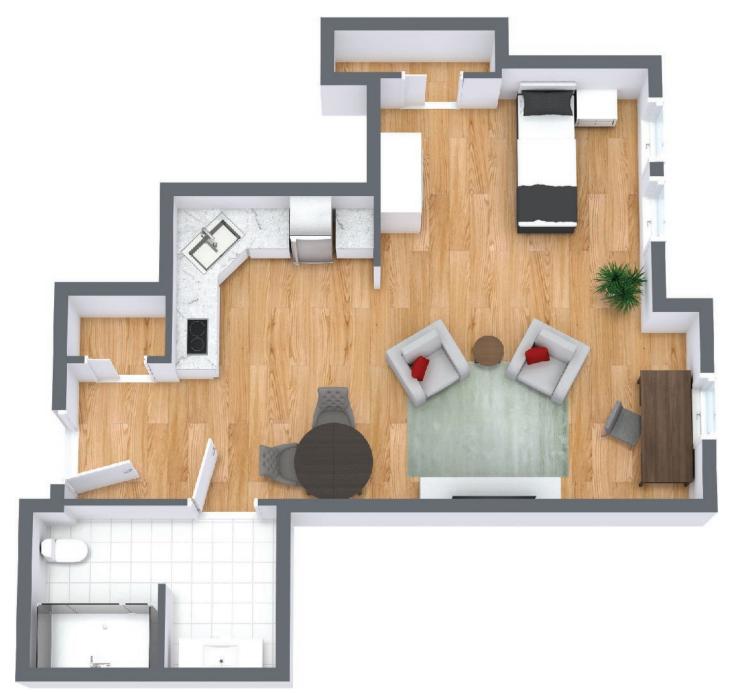

#### **Two Bedroom**

Suite Number: 104, 205, 214, 306, 315, 406, 415

Square Feet: 84

Dimensions\*: Living Room - 15'2" x 13'8" Kitchen - 11'7" x 12'6"

Bedrooms - 14'6" x 10'7" and 15'2" x 12'11"