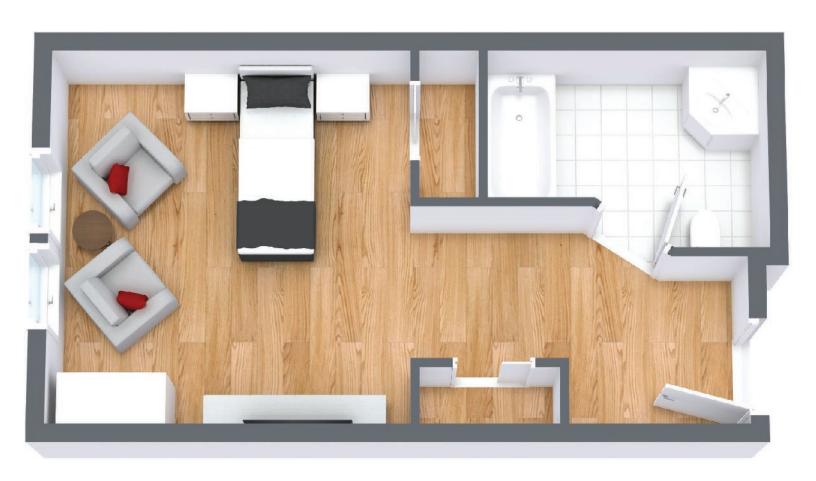

### Studio

Suite Number: 215, 305, 316, 405, 416

Square Feet: 524

Dimensions\*: Living Room / Kitchen 13' x 13'7" Bedroom - 12'6" x 10'6"

Howe Hall - Assisted Living