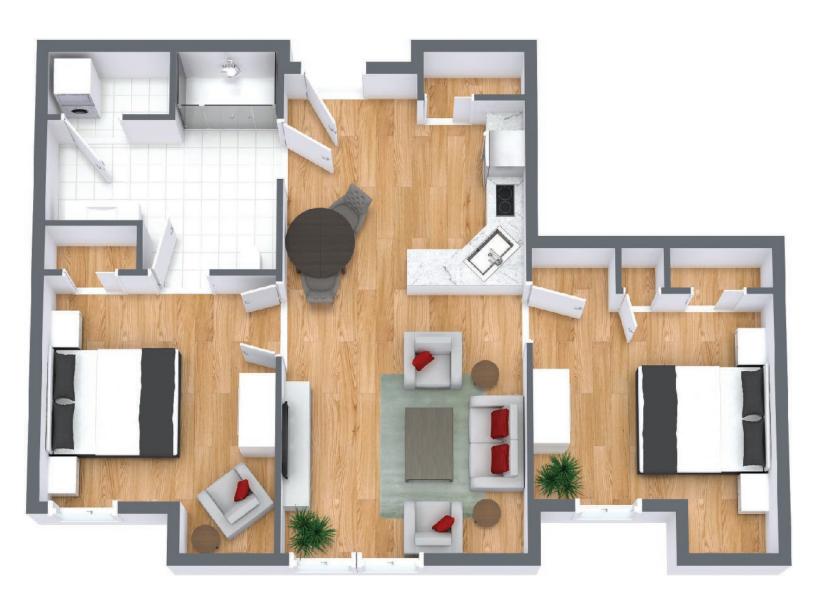

## **All-Inclusive Lifestyle**

**Carleton Hall** 

### **Two Bedroom**

Suite Number: 208 / 211 / 309 / 312 / 409 / 412

Square Feet: 836

Dimensions\*: Living Room - 12'6" x 14'7" Kitchen - 12'6" x 11'10"

Bedrooms - 12' x 14'10" and 12'5" x 16'5"