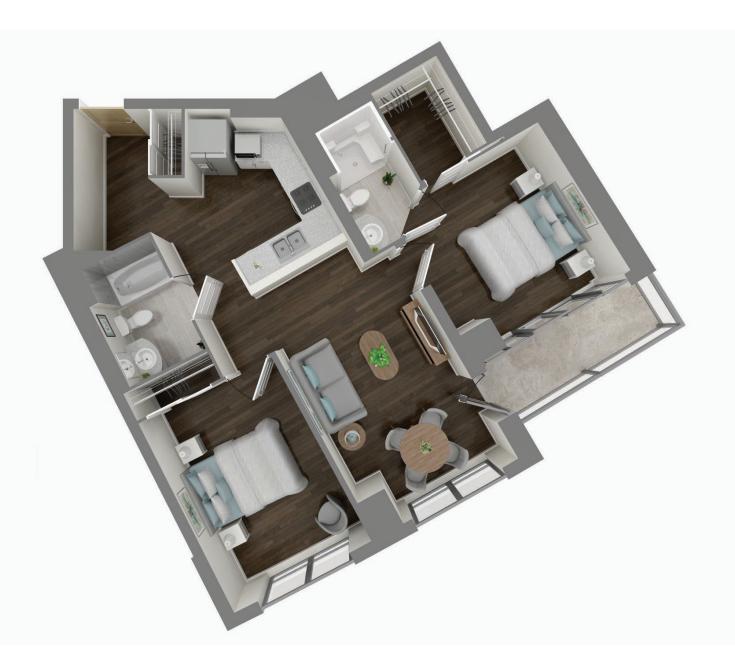

#### **Location in building**

2<sup>nd</sup> floor

One bedroom plus den

**Suite numbers: 202 774 sq. ft.** 

Two bedroom

Suite numbers: 1207, 1407, 1507

Location in building

12<sup>th</sup> floor

14<sup>th</sup> - 18<sup>th</sup> floor

Two bedroom

**Suite numbers:** 1207, 1407, 1507 **926 sq. ft.** 

Two bedroom

Suite numbers: 208 828 sq. ft.