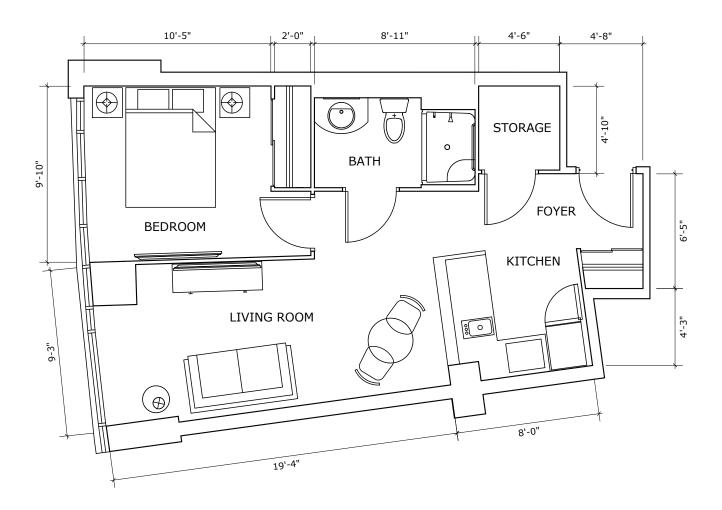

#### **Location in building**

2<sup>nd</sup> floor

4<sup>th</sup> - 11<sup>th</sup> floor

One bedroom

**Suite numbers:** 203, 403, 503, 603, 703, 803, 903, 1003, 1103

529 sq. ft.

One bedroom

**Suite numbers:** 1603, 1703 **738 sq. ft.** 