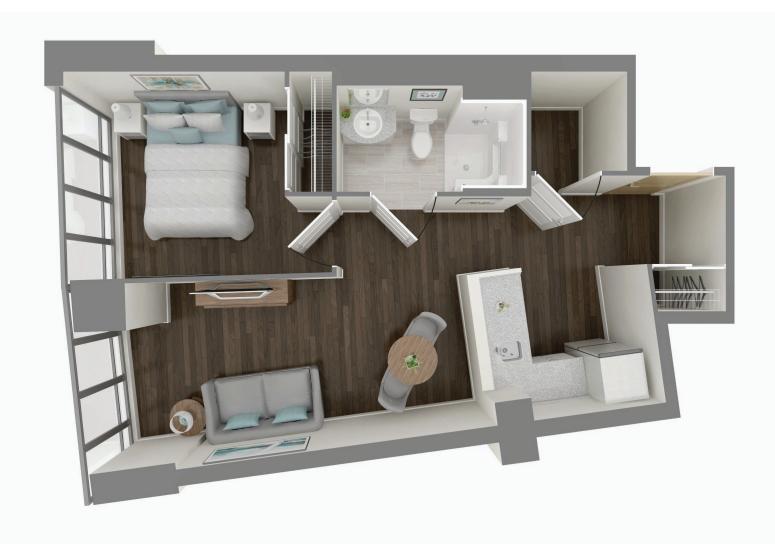

Studio

Suite numbers: 709 412 sq. ft.

#### **Location in building**

7<sup>th</sup> floor

Studio

Suite numbers: 709 412 sq. ft.

One bedroom

**Suite numbers:** 203, 403, 503, 603, 703, 803, 903, 1003, 1103

529 sq. ft.