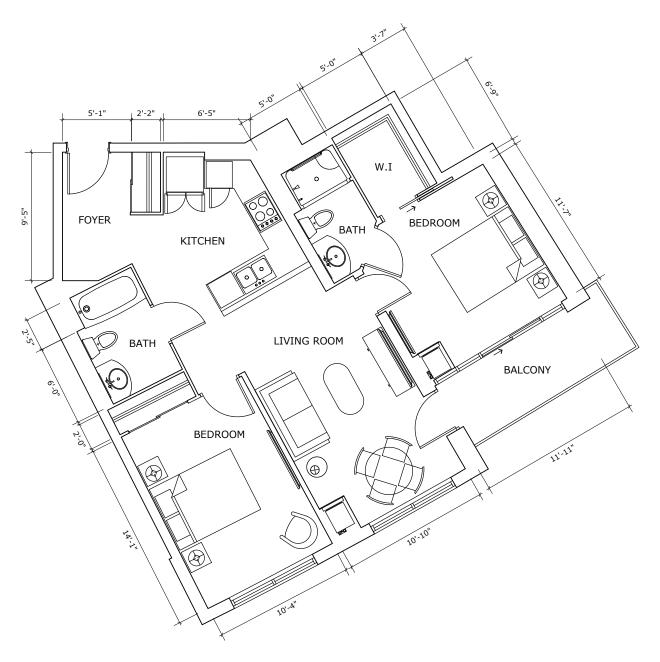

#### **Location in building**

2<sup>nd</sup> floor

One bedroom plus den

**Suite numbers: 202 774 sq. ft.** 

Two bedroom

Suite numbers: 1207, 1407, 1507

Location in building

12<sup>th</sup> floor

14<sup>th</sup> - 18<sup>th</sup> floor

Two bedroom

**Suite numbers:** 1207, 1407, 1507 **926 sq. ft.** 

Two bedroom

Suite numbers: 208 828 sq. ft.