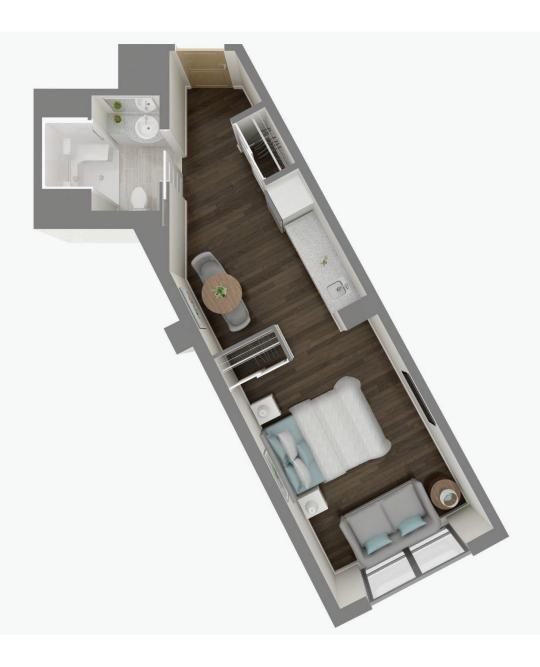

Studio

Suite numbers: 709 412 sq. ft.

#### **Location in building**

7<sup>th</sup> floor

Studio

Suite numbers: 709 412 sq. ft.

One bedroom

**Suite numbers:** 203, 403, 503, 603, 703, 803, 903, 1003, 1103

529 sq. ft.