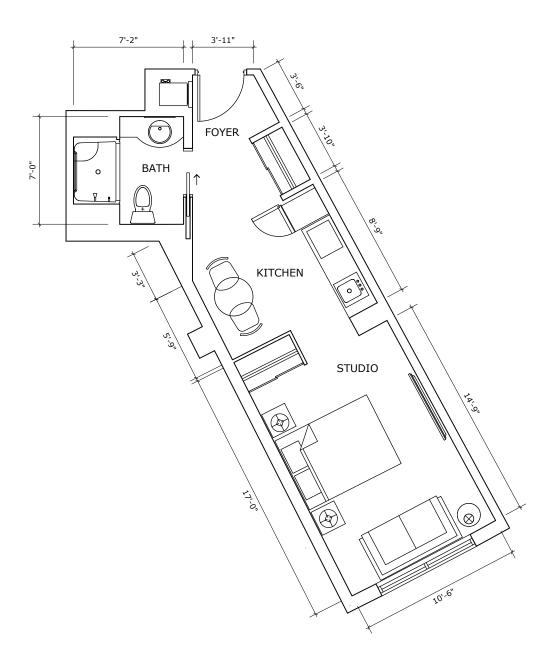

Studio

Suite numbers: 709 412 sq. ft.

#### **Location in building**

7<sup>th</sup> floor

Studio

Suite numbers: 709 412 sq. ft.

One bedroom

**Suite numbers:** 203, 403, 503, 603, 703, 803, 903, 1003, 1103

529 sq. ft.