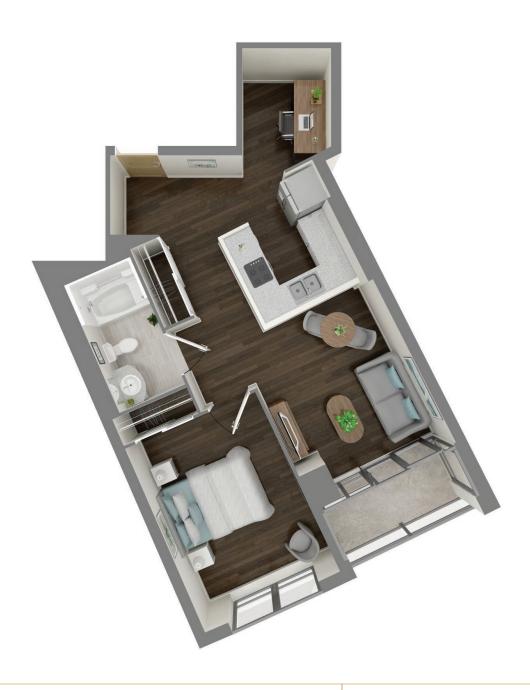

#### **Location in building**

2<sup>nd</sup> floor

4<sup>th</sup> - 11<sup>th</sup> floor

One bedroom

**Suite numbers:** 203, 403, 503, 603, 703, 803, 903, 1003, 1103

529 sq. ft.

One bedroom

**Suite numbers:** 1603, 1703 **738 sq. ft.** 