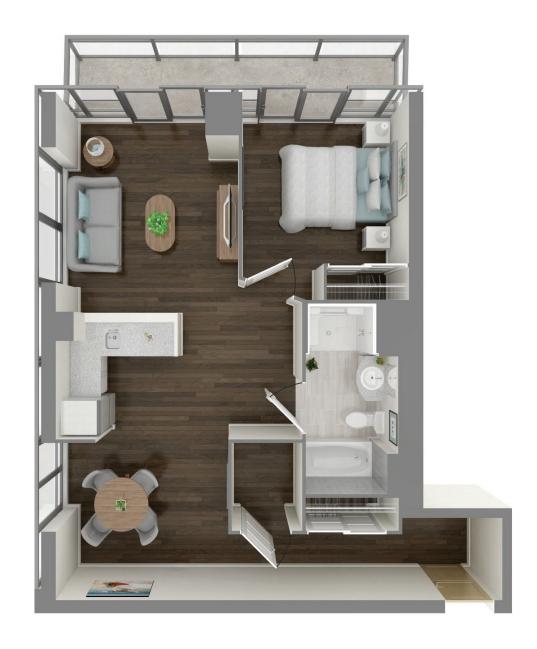

#### **Location in building**

14<sup>th</sup> floor

One bedroom + den

Suite numbers: 1406 665 sq. ft.

One bedroom plus den

Suite numbers: 202

774 sq. ft.