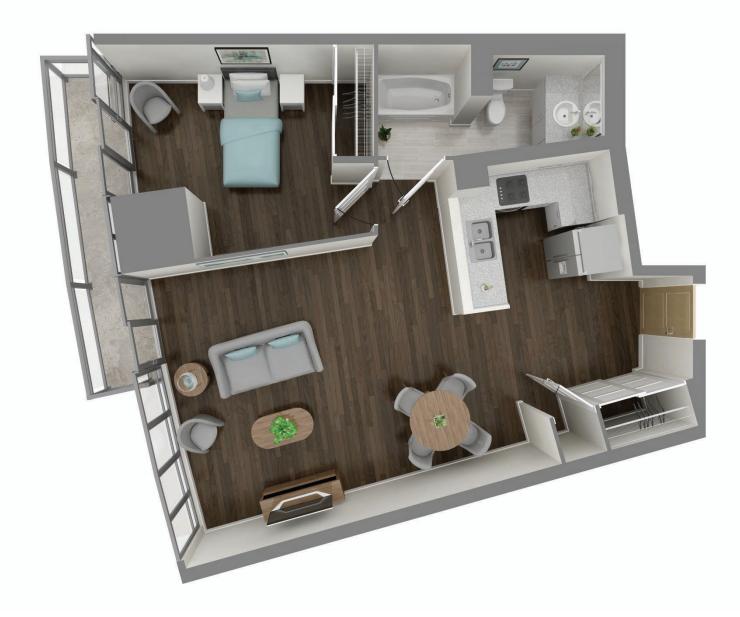

#### **Location in building**

2<sup>nd</sup> floor

4<sup>th</sup> - 11<sup>th</sup> floor

One bedroom

**Suite numbers:** 203, 403, 503, 603, 703, 803, 903, 1003, 1103

529 sq. ft.

One bedroom

**Suite numbers:** 1603, 1703 **738 sq. ft.** 