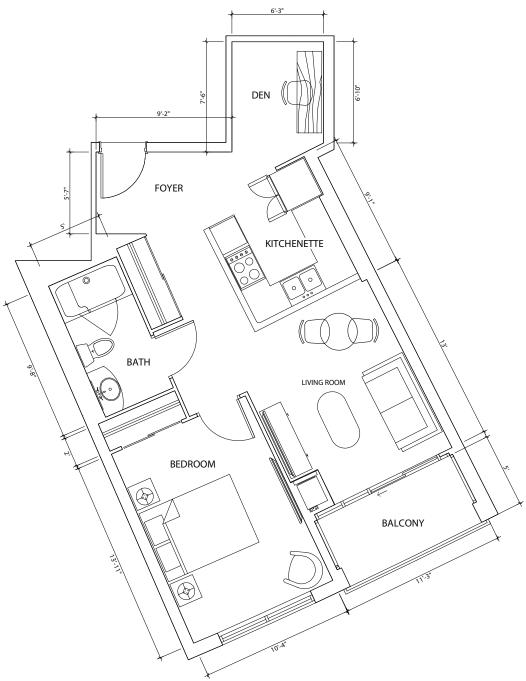

#### **Location in building**

14<sup>th</sup> floor

One bedroom + den

Suite numbers: 1406 665 sq. ft.

One bedroom plus den

Suite numbers: 202

774 sq. ft.