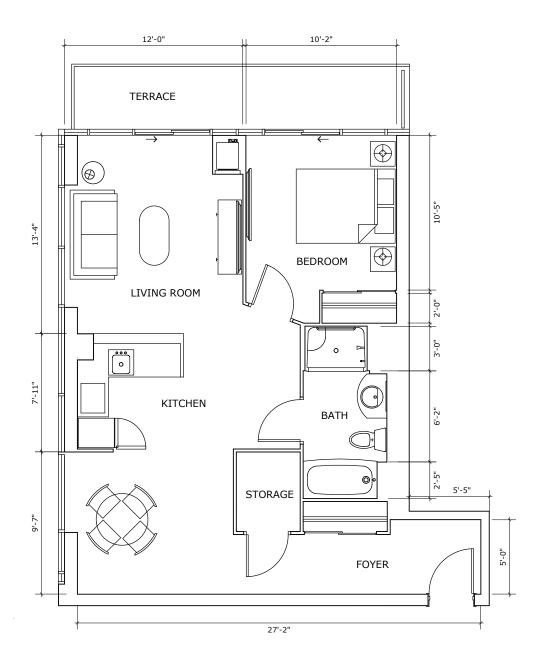

#### **Location in building**

2<sup>nd</sup> floor

One bedroom plus den

**Suite numbers: 202 774 sq. ft.** 

Two bedroom

Suite numbers: 1207, 1407, 1507

Location in building

12<sup>th</sup> floor