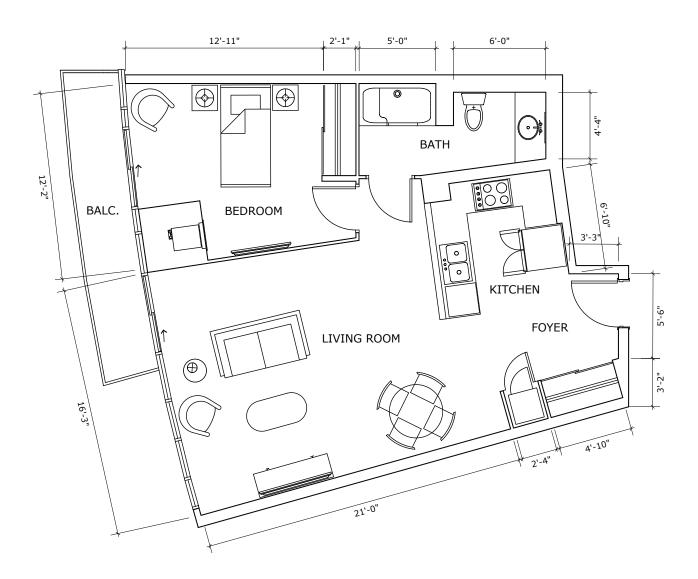

#### **Location in building**

2<sup>nd</sup> floor

4<sup>th</sup> - 11<sup>th</sup> floor

One bedroom

**Suite numbers:** 203, 403, 503, 603, 703, 803, 903, 1003, 1103

529 sq. ft.

One bedroom

**Suite numbers:** 1603, 1703 **738 sq. ft.** 