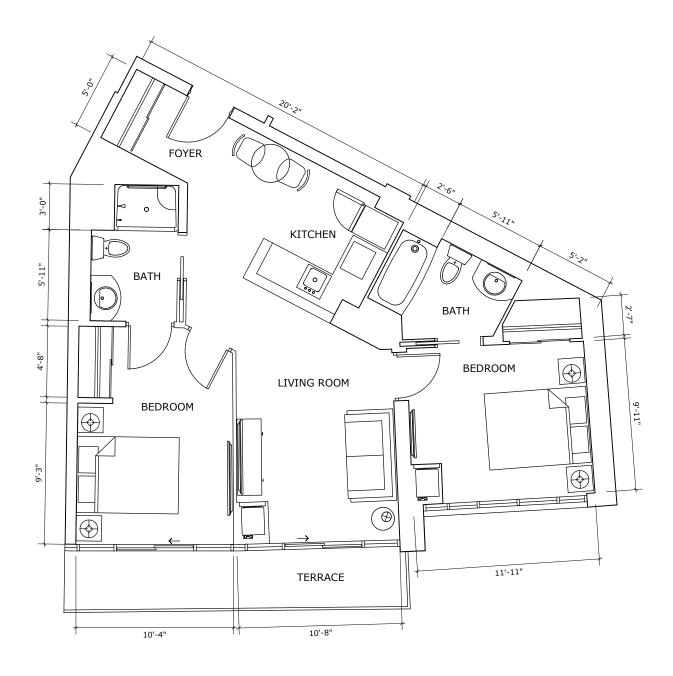

14<sup>th</sup> - 18<sup>th</sup> floor

Two bedroom

**Suite numbers:** 1207, 1407, 1507 **926 sq. ft.** 

Two bedroom

Suite numbers: 208 828 sq. ft.

#### **Location in building**

2<sup>nd</sup> floor

Two bedroom

Suite numbers: 208 828 sq. ft.