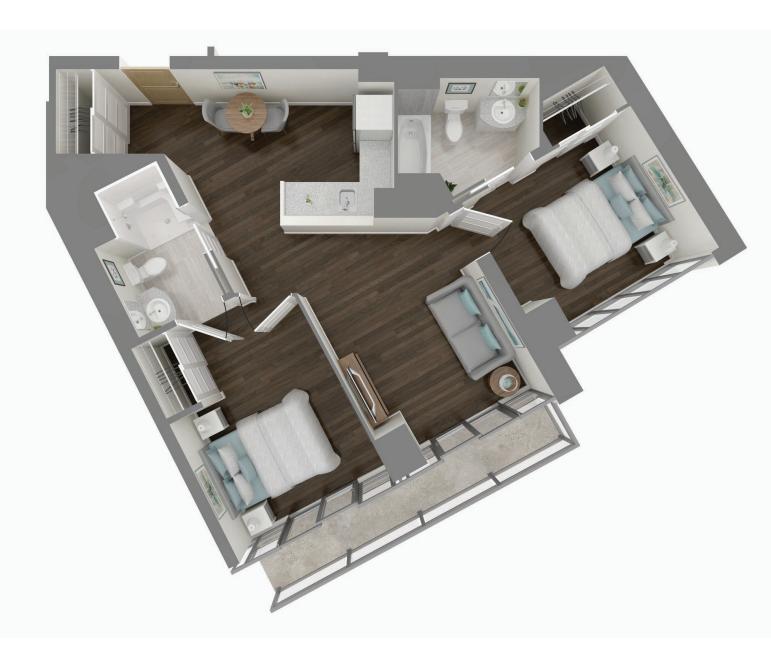

#### **Location in building**

2<sup>nd</sup> floor

One bedroom plus den

**Suite numbers: 202 774 sq. ft.** 

Two bedroom

Suite numbers: 1207, 1407, 1507

Location in building

12<sup>th</sup> floor

14<sup>th</sup> - 18<sup>th</sup> floor

Two bedroom

**Suite numbers:** 1207, 1407, 1507 **926 sq. ft.** 

Two bedroom

Suite numbers: 208 828 sq. ft.