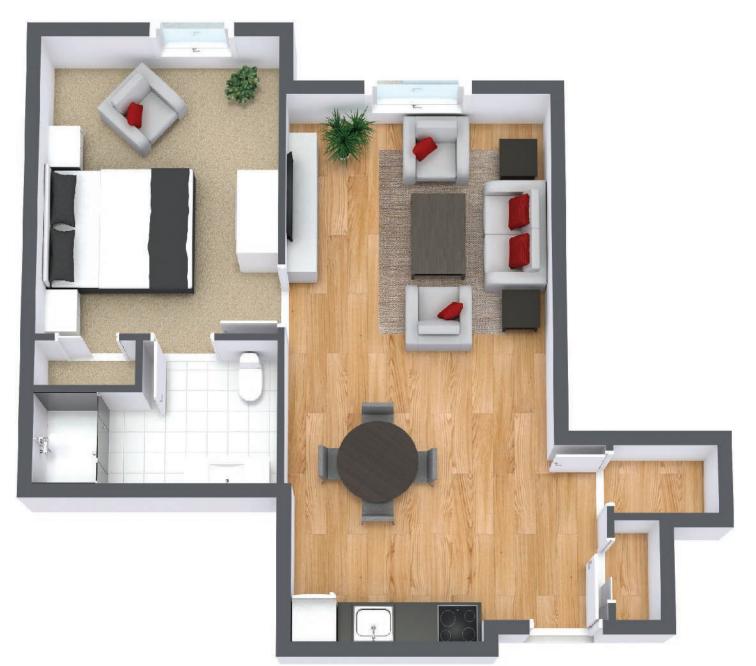

### **Two Bedroom**

RET

206, 215, 306, 315, 406, 415 Suite Number: 817 Square Feet: Living / Dining - 14'8"' x 11'11" Bedroom - 12'3" x 12'1" Dimensions\*:

For more information about additional suites available at Parkland in the Valley contact our Lifestyle Consultant at 506-847-7275 or via experienceparkland.com.

## **Two Bedroom**

 Suite Number:
 213, 313, 413

 Square Feet:
 894

 Dimensions\*:
 Living / Dining - 12'11'' x 9'11"

For more information about additional suites available at Parkland in the Valley contact our Lifestyle Consultant at 506-847-7275 or via experienceparkland.com.