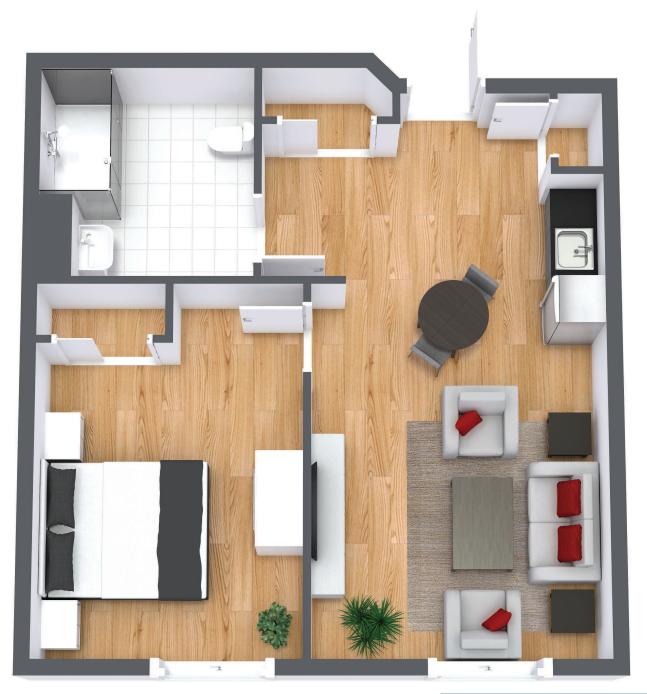

## **One Bedroom**

 Suite Number:
 219, 319, 419

 Square Feet:
 572

 Dimensions\*:
 Living / Dining - 11'7" x 12'1"

 Bedroom - 10'7" x 13'3"

For more information about additional suites available at Parkland in the Valley contact our Lifestyle Consultant at 506-847-7275 or via experienceparkland.com.