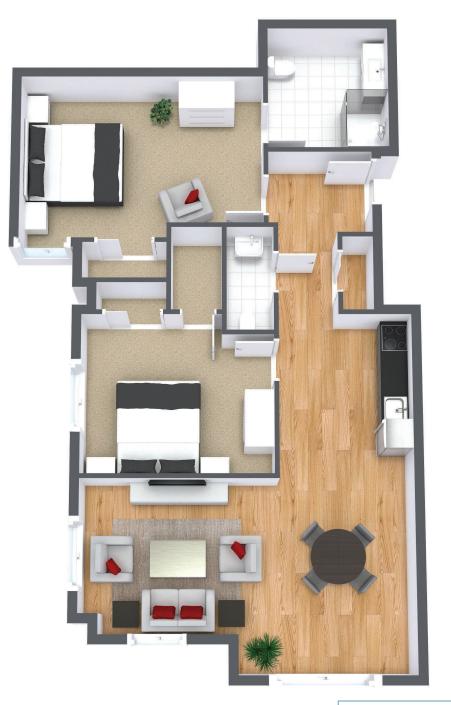

## **Two Bedroom**

 Suite Number:
 213, 313, 413

 Square Feet:
 894

 Dimensions\*:
 Living / Dining - 12'11'' x 9'11"

For more information about additional suites available at Parkland in the Valley contact our Lifestyle Consultant at 506-847-7275 or via experienceparkland.com.