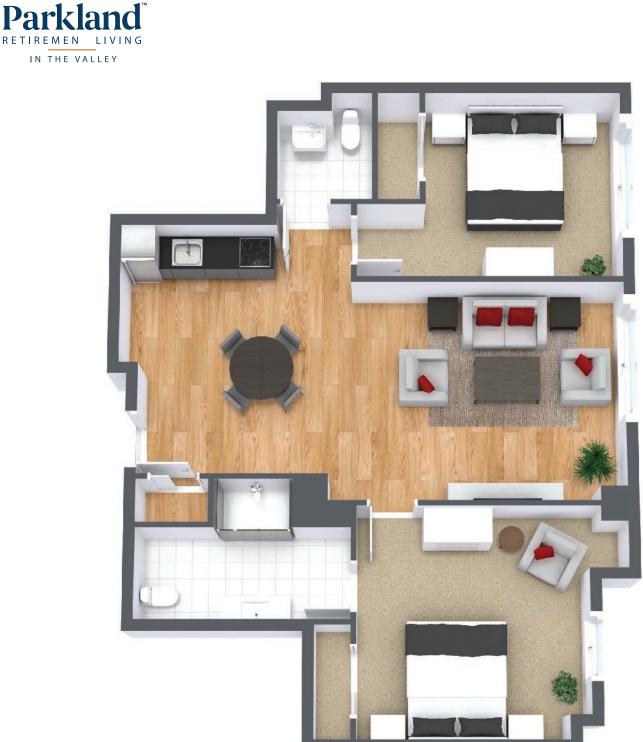

### **Two Bedroom**

RET

206, 215, 306, 315, 406, 415 Suite Number: 817 Square Feet: Living / Dining - 14'8"' x 11'11" Bedroom - 12'3" x 12'1" Dimensions\*:

For more information about additional suites available at Parkland in the Valley contact our Lifestyle Consultant at 506-847-7275 or via experienceparkland.com.