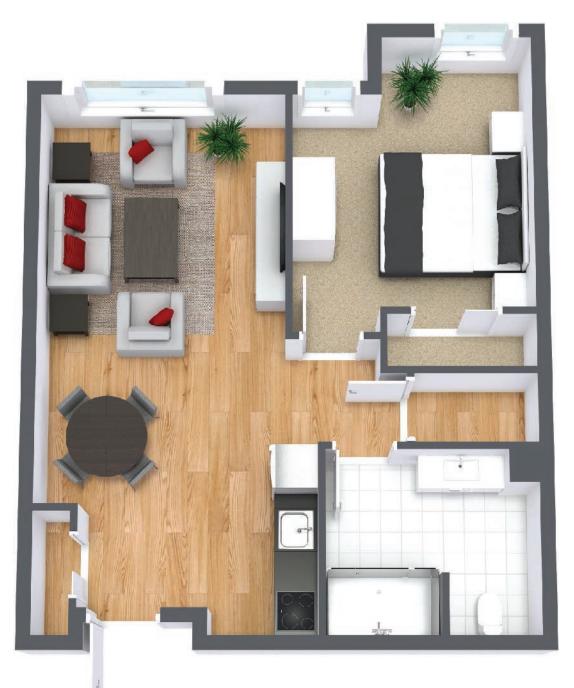

#### **One Bedroom**

 Suite Number:
 101, 201, 220, 301, 320, 401, 420

 Square Feet:
 583

 Dimensions\*:
 Living / Dining - 10'6" x 11'10"

For more information about additional suites available at Parkland in the Valley contact our Lifestyle Consultant at 506-847-7275 or via experienceparkland.com.