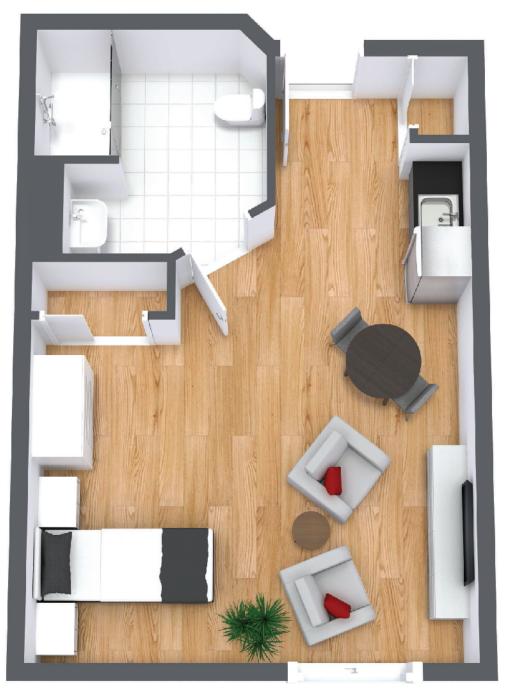

# Studio

 Suite Number:
 205, 216, 305, 316, 405, 416

 Square Feet:
 423

 Dimensions\*:
 Living / Dining / Bedroom - 14'2''' x 13'4"

For more information about additional suites available at Parkland in the Valley contact our Lifestyle Consultant at 506-847-7275 or via experienceparkland.com.

# Studio

Suite Number:210, 211Square Feet:419Dimensions\*:Living / Dining / Bedroom - 16'9''' x 12'9"

For more information about additional suites available at Parkland in the Valley contact our Lifestyle Consultant at 506-847-7275 or via experienceparkland.com.