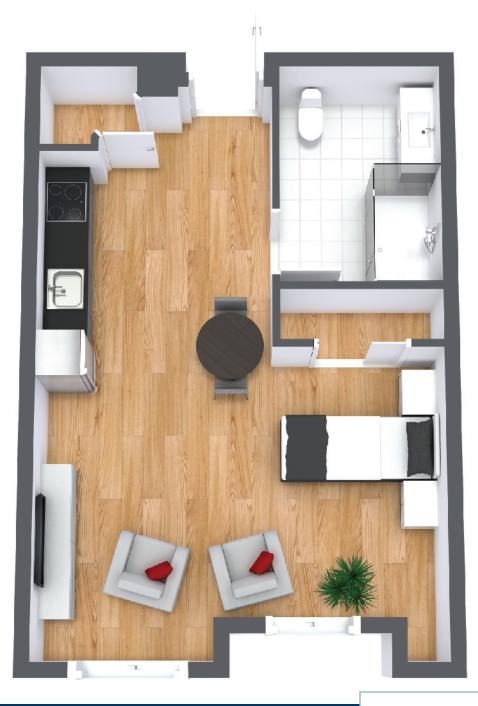

## Studio

Suite Number: Square Feet:

Dimensions\*:

102, 106-109, 112-114, 117-119, 122, 123, 125, 126, 130, 131 202, 206-209, 212-214, 217-219, 222, 223, 225, 226, 230, 231 400 Living / Dining / Bedroom - 16'7''' x 16'7"

For more information about additional suites available at Parkland in the Valley contact our Lifestyle Consultant at 506-847-7275 or via experienceparkland.com.