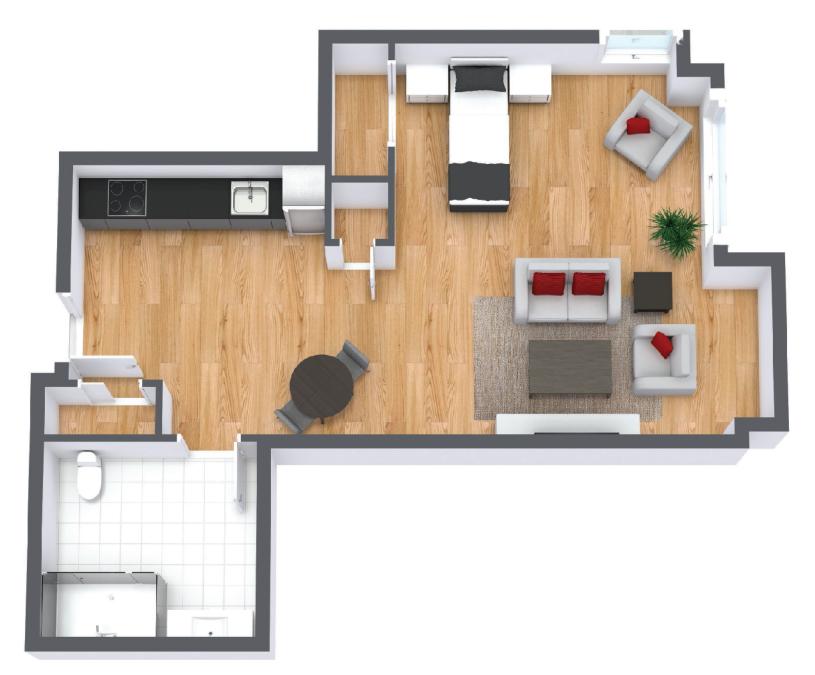

#### **One Bedroom**

 Suite Number:
 101, 201, 220, 301, 320, 401, 420

 Square Feet:
 583

 Dimensions\*:
 Living / Dining - 10'6" x 11'10"

For more information about additional suites available at Parkland in the Valley contact our Lifestyle Consultant at 506-847-7275 or via experienceparkland.com.