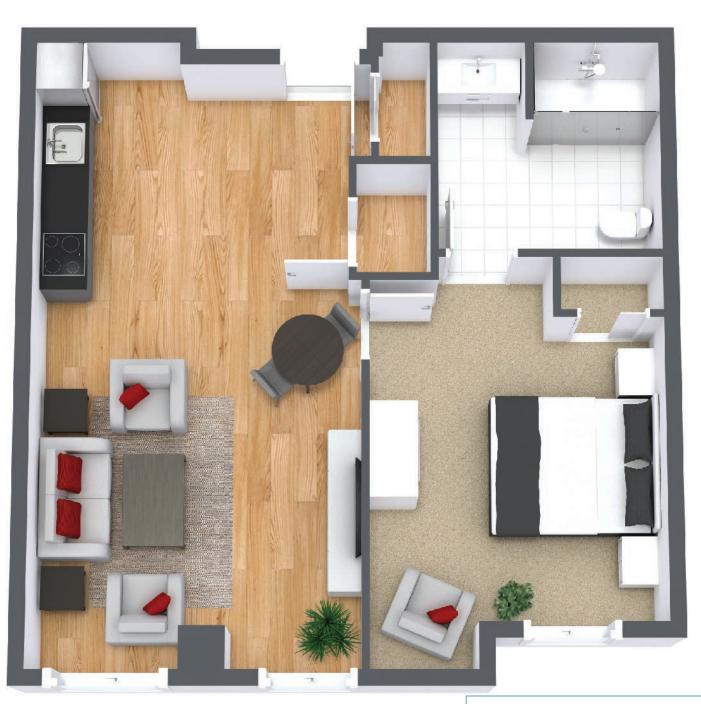

## **One Bedroom**

 Suite Number:
 106, 110, 206, 210, 306, 310

 Square Feet:
 786

 Dimensions\*:
 Living Room - 12'5" x 13'1" Kitchen - 12'5" x 15'4"

 Bedroom - 13'1" x 10'11"

For more information about additional suites available at Parkland Fredericton contact our Lifestyle Consultant at 506-455-7275 or via experienceparkland.com.

## One Bedroom

 Suite Number:
 105, 111, 205, 211, 305, 311

 Square Feet:
 720

 Dimensions\*:
 Living Room - 12'6" x 12'4" Kitchen - 12'6" x 10'5"

 Bedroom - 12'4" x 16'10"

For more information about additional suites available at Parkland Fredericton contact our Lifestyle Consultant at 506-455-7275 or via experienceparkland.com.