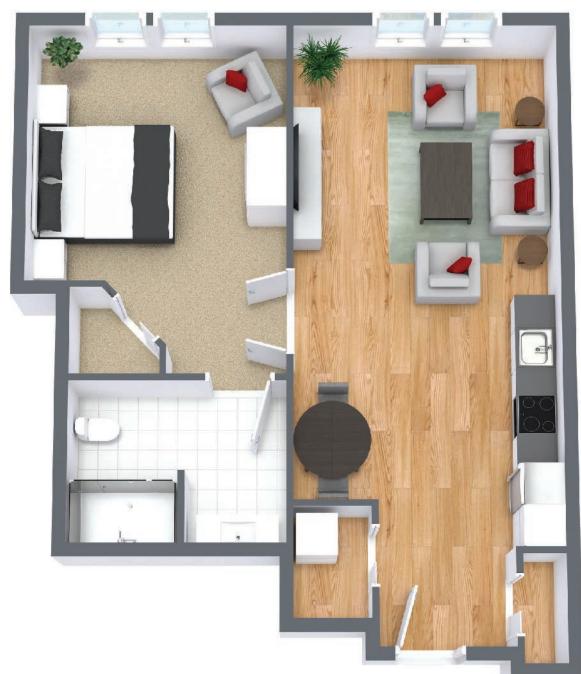

## Studio

Suite Number:103Square Feet:463Dimensions\*:Living / Dining / Bedroom - 13'1" x 14'9"

For more information about additional suites available at Parkland Fredericton contact our Lifestyle Consultant at 506-455-7275 or via experienceparkland.com.