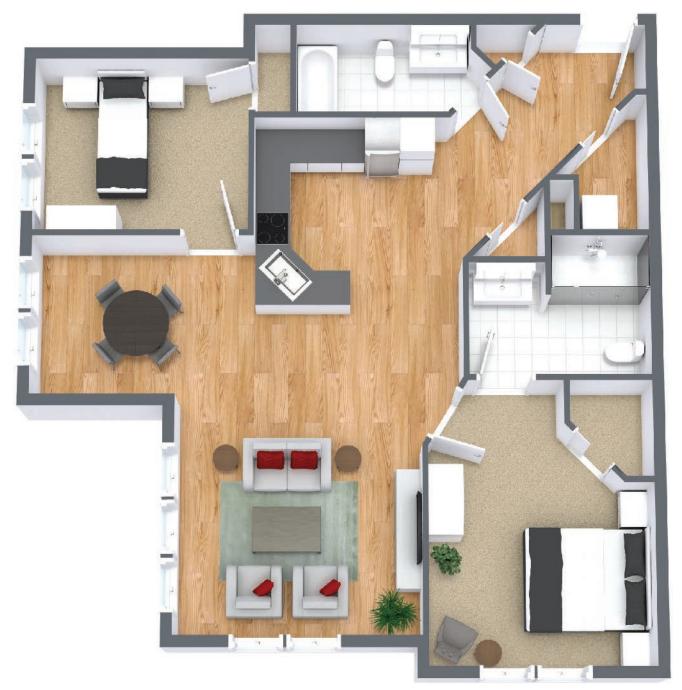

## **Two Bedroom**

 Suite Number:
 102, 114, 202, 214, 302, 314

 Square Feet:
 1140

 Dimensions\*:
 Living Room - 13'6" x 13'3" Kitchen - 10'2" x 10'10"

 Bedrooms - 15'7" x 12'2" and 10' x 11'

For more information about additional suites available at Parkland Fredericton contact our Lifestyle Consultant at 506-455-7275 or via experienceparkland.com.

## **Two Bedroom**

 Suite Number:
 216, 218, 316, 318

 Square Feet:
 1203

 Dimensions\*:
 Living Room - 12'11" x 14'8" Kitchen - 17'5" x 14'10"

 Bedrooms - 13'9" x 12'11" and 12'2" x 12'7"

For more information about additional suites available at Parkland Fredericton contact our Lifestyle Consultant at 506-455-7275 or via experienceparkland.com.