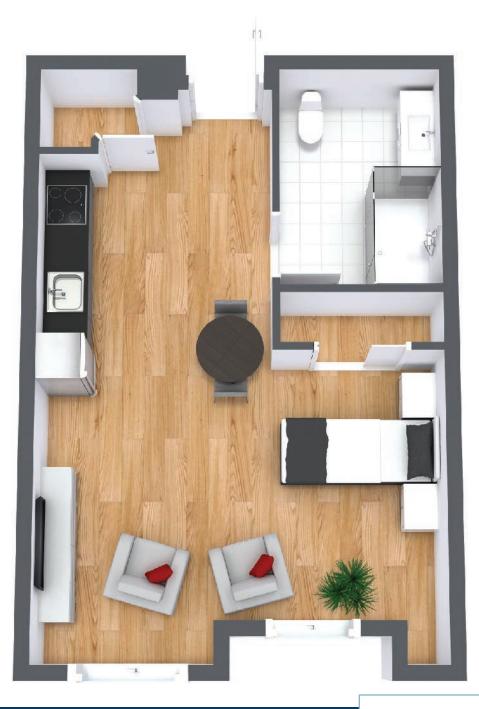

# Studio

 Suite Number:
 205, 216, 305, 316, 405, 416

 Square Feet:
 423

 Dimensions\*:
 Living / Dining / Bedroom - 14'2''' x 13'4"

For more information about additional suites available at Parkland Fredericton contact our Lifestyle Consultant at 506-455-7275 or via experienceparkland.com.

## Studio

Suite Number:210, 211Square Feet:419Dimensions\*:Living / Dining / Bedroom - 16'9''' x 12'9"

For more information about additional suites available at Parkland Fredericton contact our Lifestyle Consultant at 506-455-7275 or via experienceparkland.com.