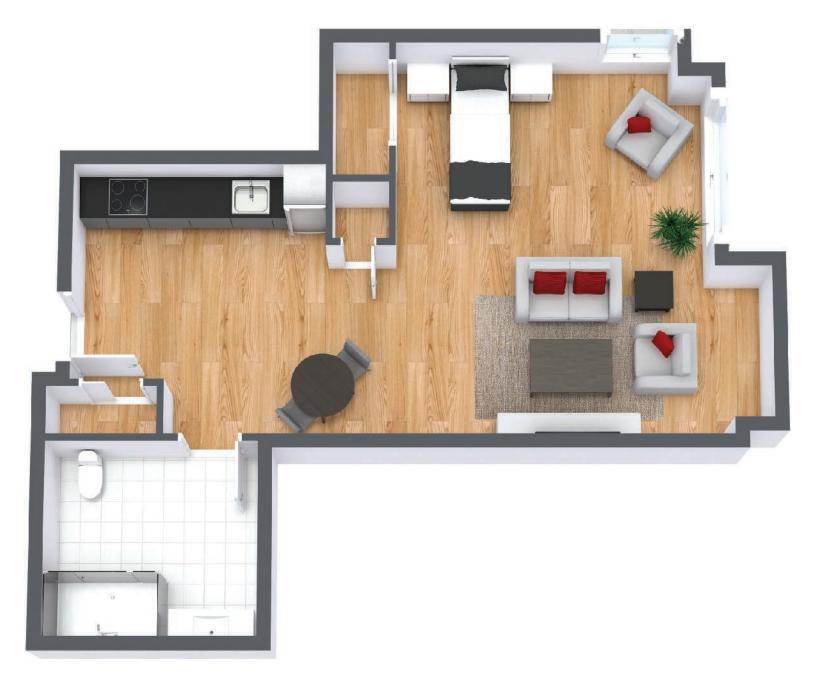

## **One Bedroom**

 Suite Number:
 310, 311, 410, 411

 Square Feet:
 618

 Dimensions\*:
 Living / Dining - 12'11" x 11'6" Bedroom - 11'6"" x 13'6"

For more information about additional suites available at Parkland Fredericton contact our Lifestyle Consultant at 506-455-7275 or via experienceparkland.com.