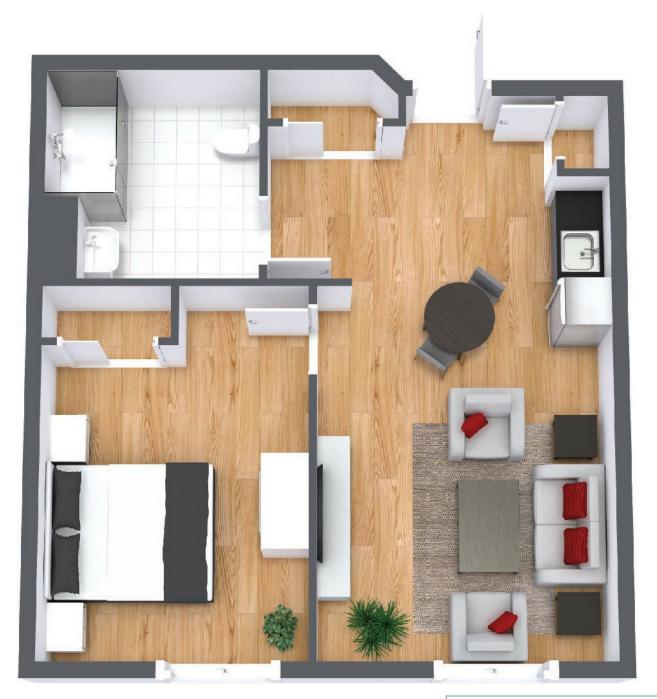

## **One Bedroom**

 Suite Number:
 101, 201, 220, 301, 320, 401, 420

 Square Feet:
 583

 Dimensions\*:
 Living / Dining - 10'6" x 11'10" Bedroom - 10'6" x 11'4"

For more information about additional suites available at Parkland Fredericton contact our Lifestyle Consultant at 506-455-7275 or via experienceparkland.com.

## **One Bedroom**

 Suite Number:
 310, 311, 410, 411

 Square Feet:
 618

 Dimensions\*:
 Living / Dining - 12'11" x 11'6" Bedroom - 11'6"" x 13'6"

For more information about additional suites available at Parkland Fredericton contact our Lifestyle Consultant at 506-455-7275 or via experienceparkland.com.