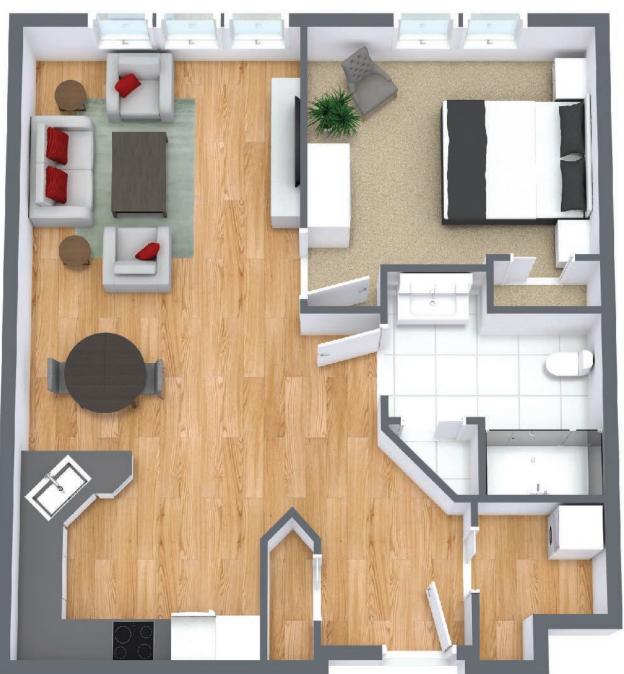

# Studio

 Suite Number:
 205, 216, 305, 316, 405, 416

 Square Feet:
 423

 Dimensions\*:
 Living / Dining / Bedroom - 14'2''' x 13'4"

For more information about additional suites available at Parkland Fredericton contact our Lifestyle Consultant at 506-455-7275 or via experienceparkland.com.

## Studio

Suite Number:210, 211Square Feet:419Dimensions\*:Living / Dining / Bedroom - 16'9''' x 12'9"

For more information about additional suites available at Parkland Fredericton contact our Lifestyle Consultant at 506-455-7275 or via experienceparkland.com.