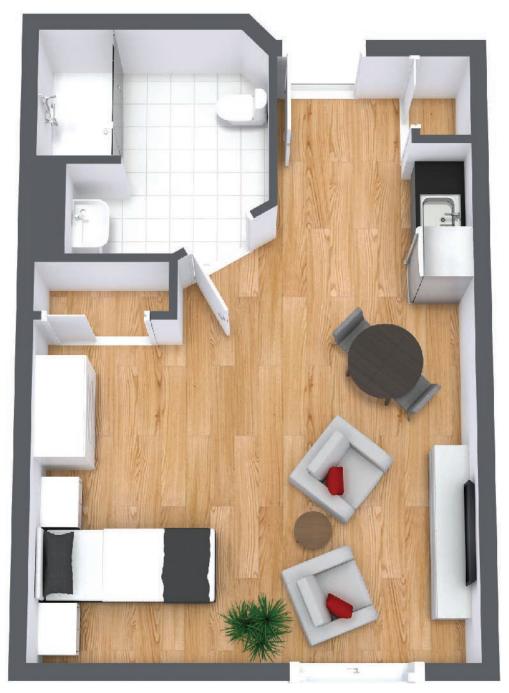

## Studio

Suite Number:210, 211Square Feet:419Dimensions\*:Living / Dining / Bedroom - 16'9''' x 12'9"

For more information about additional suites available at Parkland Fredericton contact our Lifestyle Consultant at 506-455-7275 or via experienceparkland.com.