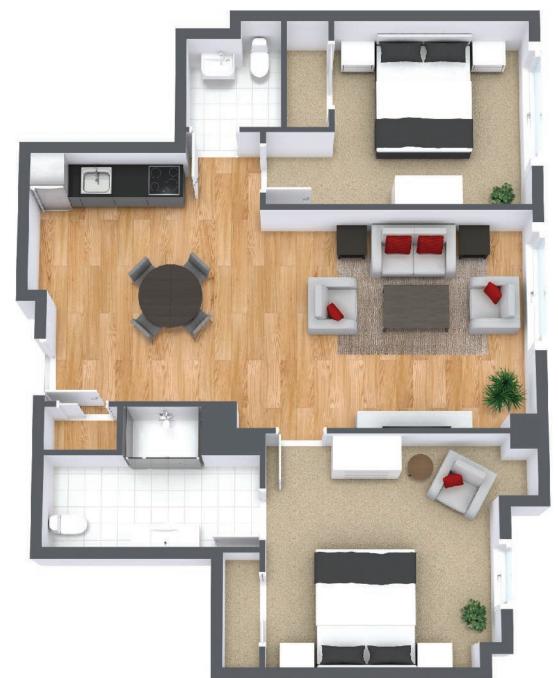

## **Two Bedroom**

 Suite Number:
 106, 215, 306, 315, 406, 415

 Square Feet:
 817

 Dimensions\*:
 Living / Dining - 14'8''' x 11'11" Bedroom - 12'3" x 12'1"

For more information about additional suites available at Parkland Fredericton contact our Lifestyle Consultant at 506-455-7275 or via experienceparkland.com.

## Two Bedroom

 Suite Number:
 108, 208, 308, 408

 Square Feet:
 836

 Dimensions\*:
 Living / Dining - 11'6''' x 11'9" Bedroom - 10'6" x 14'10"

For more information about additional suites available at Parkland Fredericton contact our Lifestyle Consultant at 506-455-7275 or via experienceparkland.com.