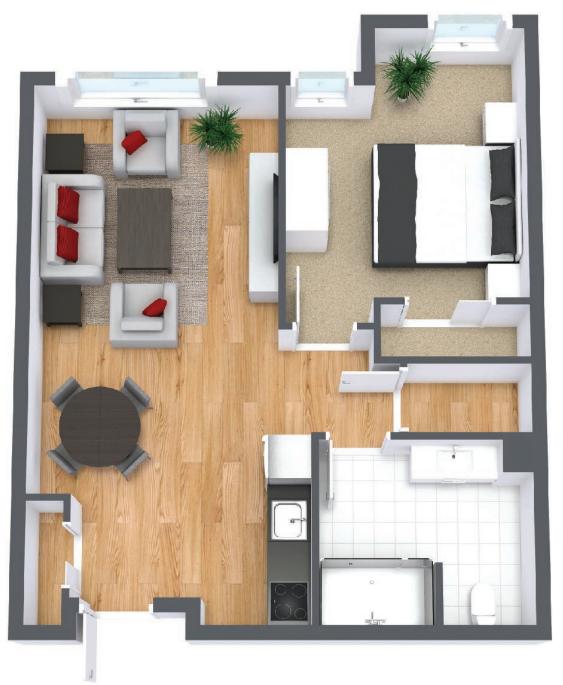

## **One Bedroom**

 Suite Number:
 101, 201, 220, 301, 320, 401, 420

 Square Feet:
 583

 Dimensions\*:
 Living / Dining - 10'6" x 11'10" Bedroom - 10'6" x 11'4"

For more information about additional suites available at Parkland Fredericton contact our Lifestyle Consultant at 506-455-7275 or via experienceparkland.com.

## **One Bedroom**

 Suite Number:
 310, 311, 410, 411

 Square Feet:
 618

 Dimensions\*:
 Living / Dining - 12'11" x 11'6" Bedroom - 11'6"" x 13'6"

For more information about additional suites available at Parkland Fredericton contact our Lifestyle Consultant at 506-455-7275 or via experienceparkland.com.