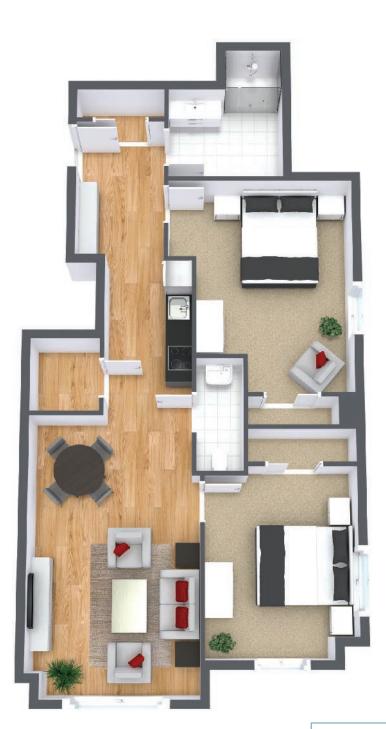

## **Two Bedroom**

 Suite Number:
 106, 215, 306, 315, 406, 415

 Square Feet:
 817

 Dimensions\*:
 Living / Dining - 14'8''' x 11'11" Bedroom - 12'3" x 12'1"

For more information about additional suites available at Parkland Fredericton contact our Lifestyle Consultant at 506-455-7275 or via experienceparkland.com.

## Two Bedroom

 Suite Number:
 108, 208, 308, 408

 Square Feet:
 836

 Dimensions\*:
 Living / Dining - 11'6''' x 11'9" Bedroom - 10'6" x 14'10"

For more information about additional suites available at Parkland Fredericton contact our Lifestyle Consultant at 506-455-7275 or via experienceparkland.com.