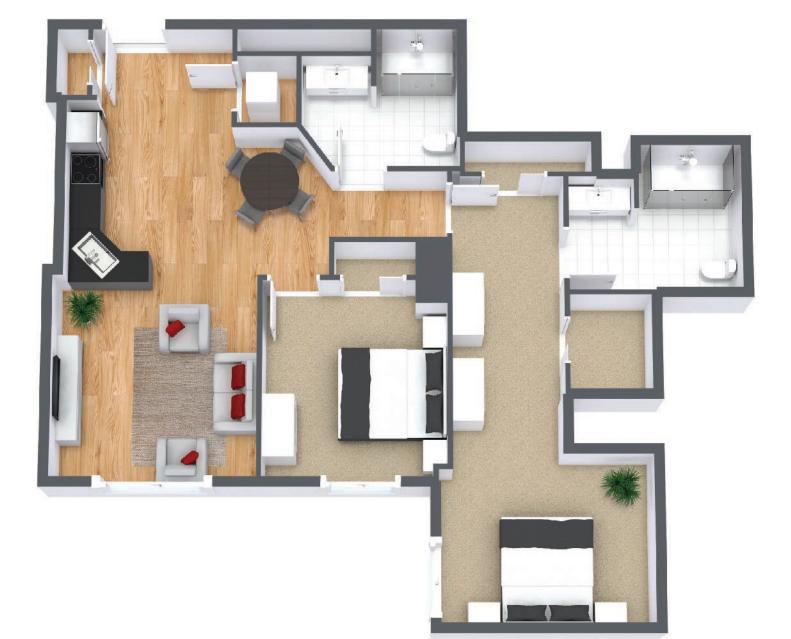

# Two Bedroom

 Suite Number:
 405, 505, 605, 705, 805

 Square Feet:
 1141

 Dimensions\*:
 Living / Dining / Kitchen - 19'3" x 17'2" Bedroom - 11'10" x 17'10"

For more information about additional suites available at Parkland at the Gardens contact our Lifestyle Consultant at 902-406-8900 or via experienceparkland.com.