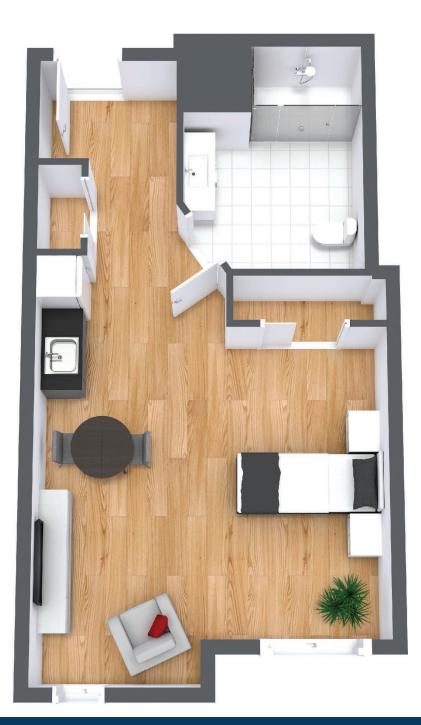

# Studio

Suite Number:417Square Feet:530Dimensions\*:Living / Dining / Bedroom - 18'3" x 15'3"

For more information about additional suites available at Parkland at the Gardens contact our Lifestyle Consultant at 902-406-8900 or via experienceparkland.com.