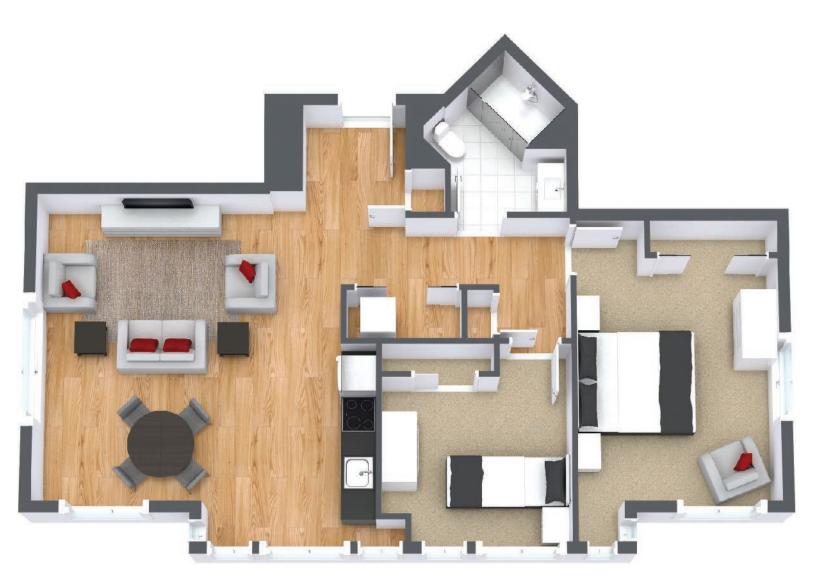

# **Two Bedroom**

 Suite Number:
 413, 513, 613, 713, 813

 Square Feet:
 1045

 Dimensions\*:
 Living / Dining / Kitchen - 19'10" x 17'11"

For more information about additional suites available at Parkland at the Gardens contact our Lifestyle Consultant at 902-406-8900 or via experienceparkland.com.