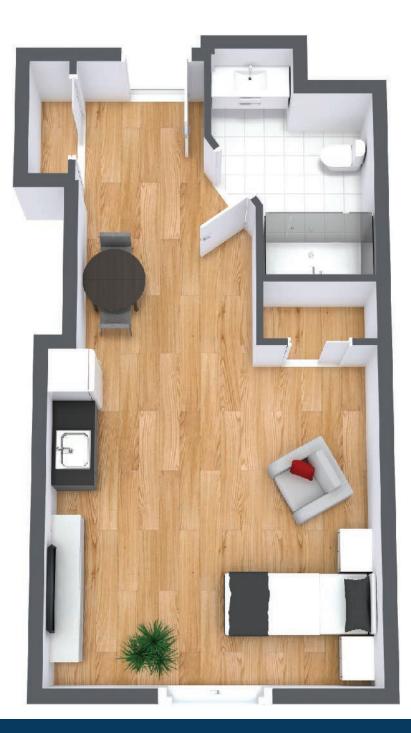

# Studio

 Suite Number:
 416, 516, 616, 716, 816

 Square Feet:
 542

 Dimensions\*:
 Living / Dining / Bedroom - 17'11" x 17'3"

For more information about additional suites available at Parkland at the Gardens contact our Lifestyle Consultant at 902-406-8900 or via experienceparkland.com.