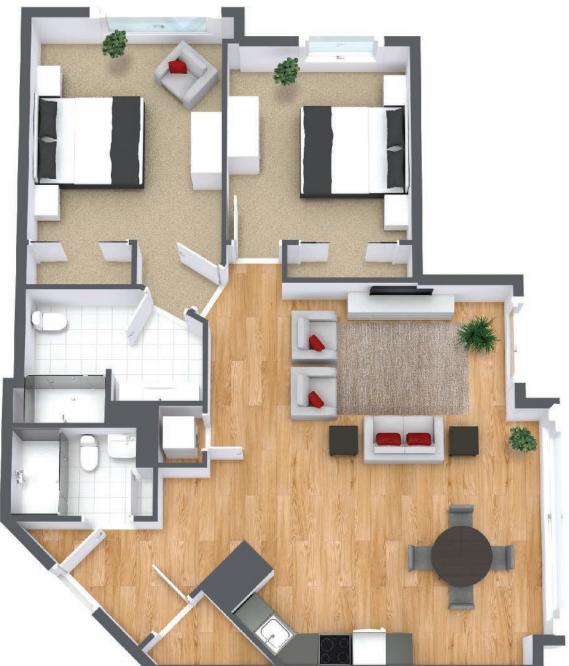

# Two Bedroom

 Suite Number:
 405, 505, 605, 705, 805

 Square Feet:
 1141

 Dimensions\*:
 Living / Dining / Kitchen - 19'3" x 17'2" Bedroom - 11'10" x 17'10"

For more information about additional suites available at Parkland at the Gardens contact our Lifestyle Consultant at 902-406-8900 or via experienceparkland.com.