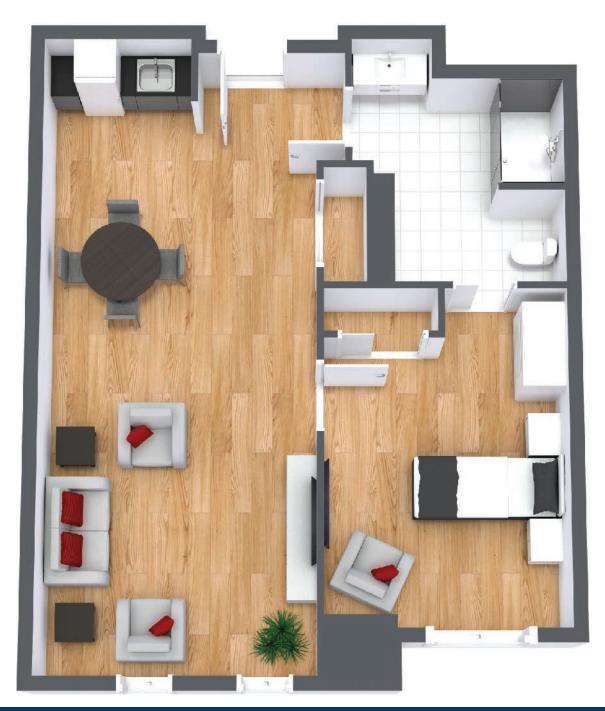

### **One Bedroom**

 Suite Number:
 204 / 220 / 304 / 320

 Square Feet:
 581

 Dimensions\*:
 Living / Dining - 13'2" x 19' Bedroom - 10'11" x 12'10"

For more information about additional suites available at Parkland at the Gardens contact our Lifestyle Consultant at 902-406-8900 or via experienceparkland.com.