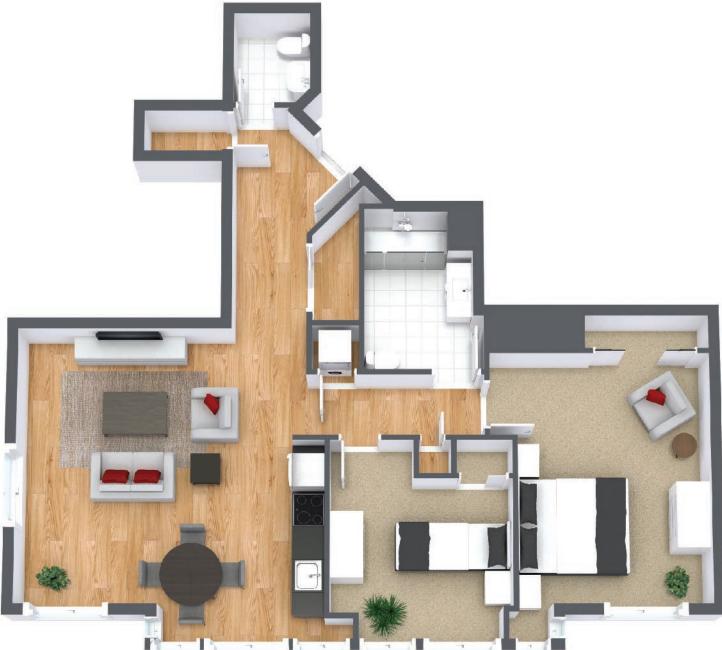

# **Two Bedroom**

 Suite Number:
 413, 513, 613, 713, 813

 Square Feet:
 1045

 Dimensions\*:
 Living / Dining / Kitchen - 19'10" x 17'11"

For more information about additional suites available at Parkland at the Gardens contact our Lifestyle Consultant at 902-406-8900 or via experienceparkland.com.