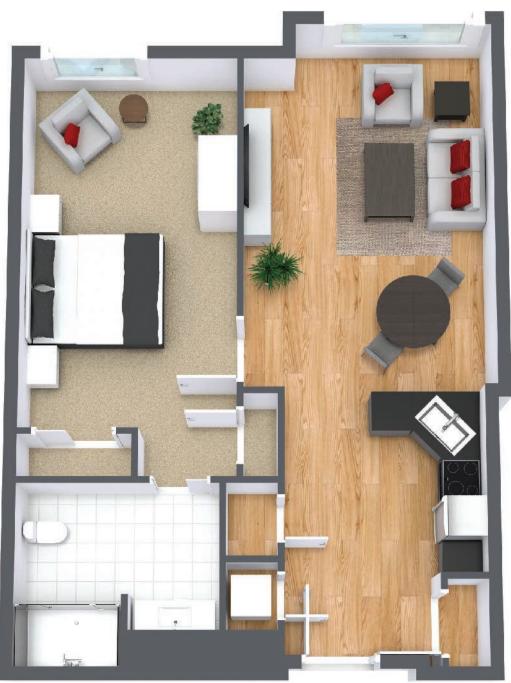

## **One Bedroom**

 Suite Number:
 404 / 504 / 604 / 704 / 804

 Square Feet:
 616

 Dimensions\*:
 Living / Dining - 11'7" x 10'11" Bedroom - 15'8" x 11'8"

For more information about additional suites available at Parkland at the Gardens contact our Lifestyle Consultant at 902-406-8900 or via experienceparkland.com.