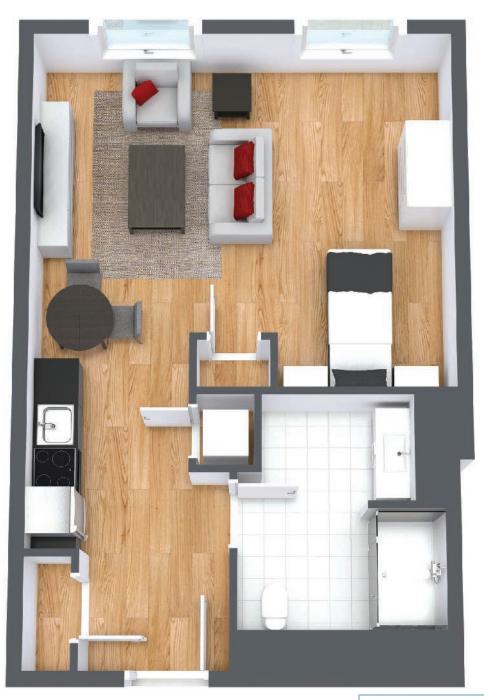

# Studio

Suite Number:417Square Feet:530Dimensions\*:Living / Dining / Bedroom - 18'3" x 15'3"

For more information about additional suites available at Parkland at the Gardens contact our Lifestyle Consultant at 902-406-8900 or via experienceparkland.com.