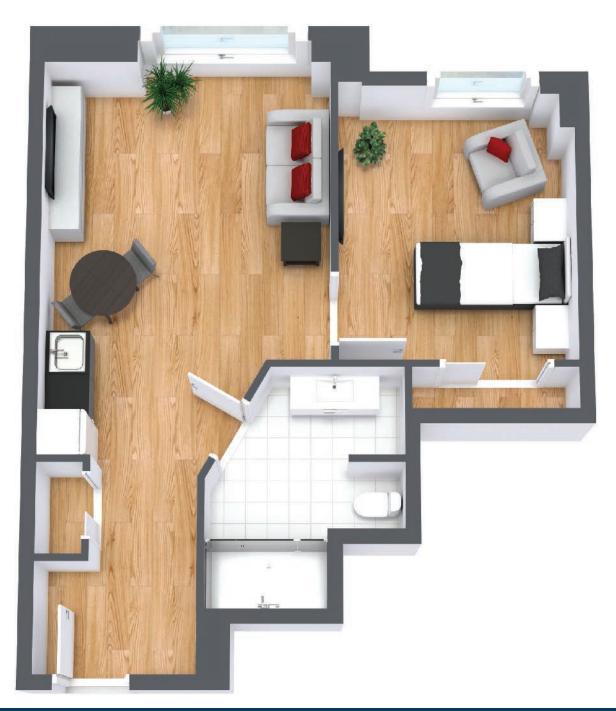

### **One Bedroom**

 Suite Number:
 402 / 502 / 602 / 702 / 802

 Square Feet:
 741

 Dimensions\*:
 Living / Dining - 12'3" x 17'11" Bedroom - 10'6" x 20'1"

For more information about additional suites available at Parkland at the Gardens contact our Lifestyle Consultant at 902-406-8900 or via experienceparkland.com.