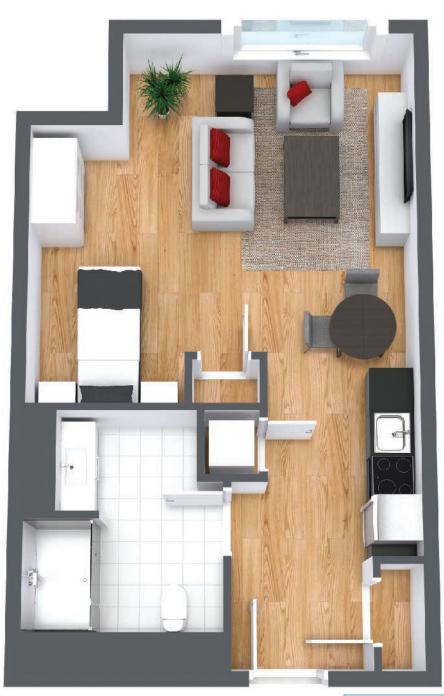

# Studio

 Suite Number:
 416, 516, 616, 716, 816

 Square Feet:
 542

 Dimensions\*:
 Living / Dining / Bedroom - 17'11" x 17'3"

For more information about additional suites available at Parkland at the Gardens contact our Lifestyle Consultant at 902-406-8900 or via experienceparkland.com.