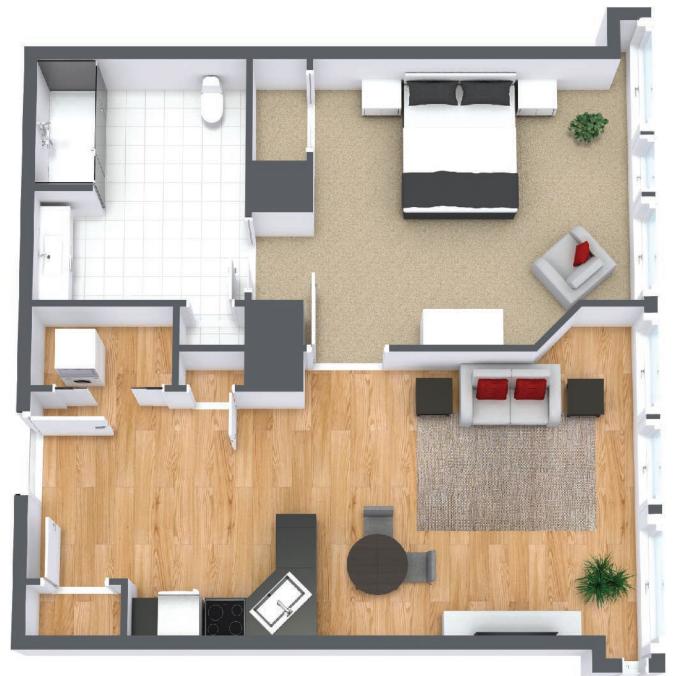

## **One Bedroom**

 Suite Number:
 404 / 504 / 604 / 704 / 804

 Square Feet:
 616

 Dimensions\*:
 Living / Dining - 11'7" x 10'11" Bedroom - 15'8" x 11'8"

For more information about additional suites available at Parkland at the Gardens contact our Lifestyle Consultant at 902-406-8900 or via experienceparkland.com.

### **One Bedroom**

 Suite Number:
 402 / 502 / 602 / 702 / 802

 Square Feet:
 741

 Dimensions\*:
 Living / Dining - 12'3" x 17'11" Bedroom - 10'6" x 20'1"

For more information about additional suites available at Parkland at the Gardens contact our Lifestyle Consultant at 902-406-8900 or via experienceparkland.com.

### **One Bedroom**

 Suite Number:
 204 / 220 / 304 / 320

 Square Feet:
 581

 Dimensions\*:
 Living / Dining - 13'2" x 19' Bedroom - 10'11" x 12'10"

For more information about additional suites available at Parkland at the Gardens contact our Lifestyle Consultant at 902-406-8900 or via experienceparkland.com.

### **One Bedroom**

Suite Number: 214 / 314 Square Feet: 762 Dimensions\*: Living / Dining - 13'2" x 30' Bedroom - 11'7" x 15'11"

For more information about additional suites available at Parkland at the Gardens contact our Lifestyle Consultant at 902-406-8900 or via experienceparkland.com.