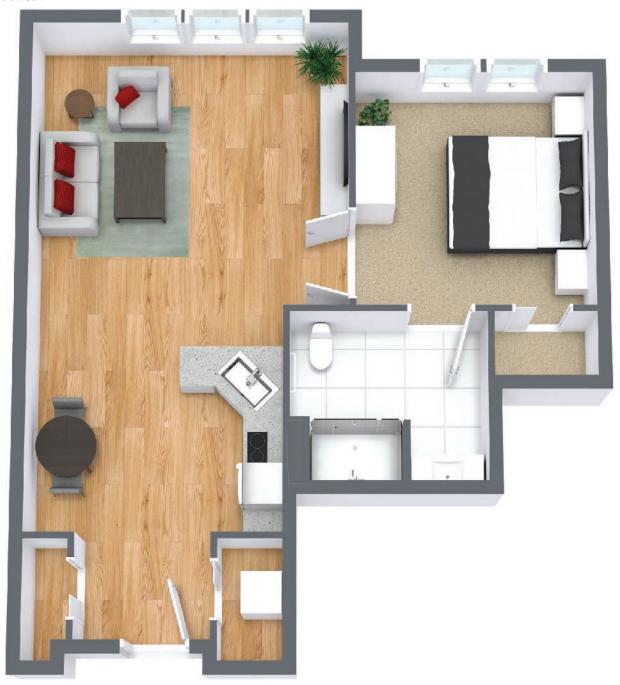

## **One Bedroom**

Suite Number: 304 Square Feet: 722

Dimensions\*: Living / Dining - 15'2" x 24'10" Kitchen - 11'5" x 11'

Bedroom - 11'7" x 11'4"