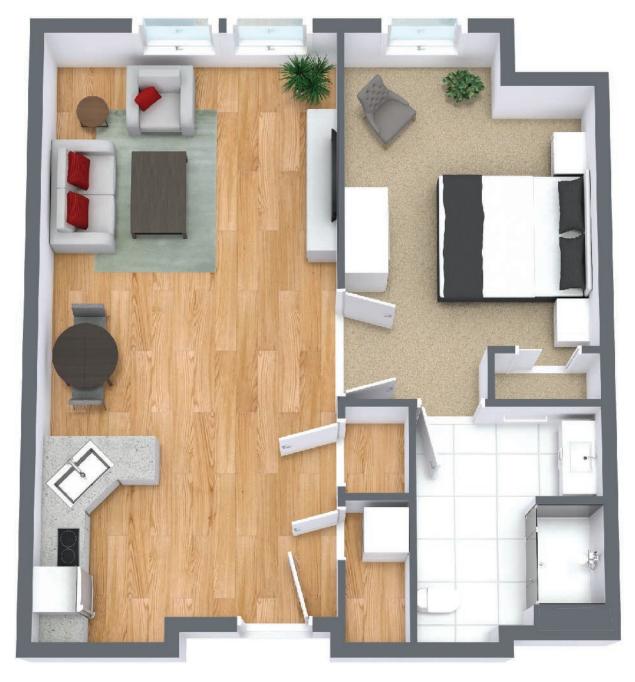

## **One Bedroom**

Suite Number: 304 Square Feet: 722

Dimensions\*: Living / Dining - 15'2" x 24'10" Kitchen - 11'5" x 11'

Bedroom - 11'7" x 11'4"