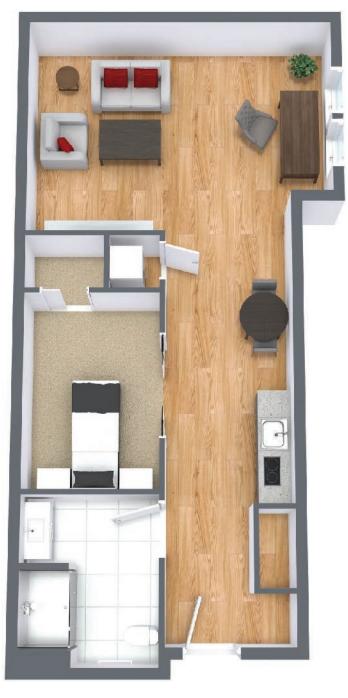

## Studio

Suite Number: 301 Square Feet: 690

Dimensions\*: Living Room - 18'1" x 13" Kitchen - 18'5" x 7'4"

Bedroom - 11'6" x 8'