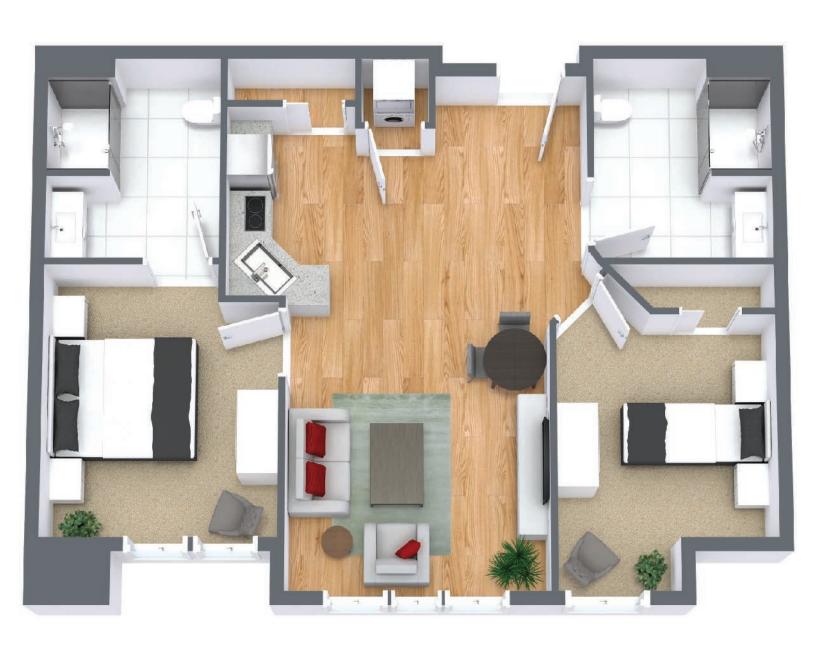

## **Two Bedroom**

Suite Number: 309 and 311

Square Feet: 882

Dimensions\*: Living Room - 12' x 14'8" Kitchen - 16'10" x 9'6"

Bedroom #1 11' x 12'7" Bedroom #2 10'2" x 12'8"