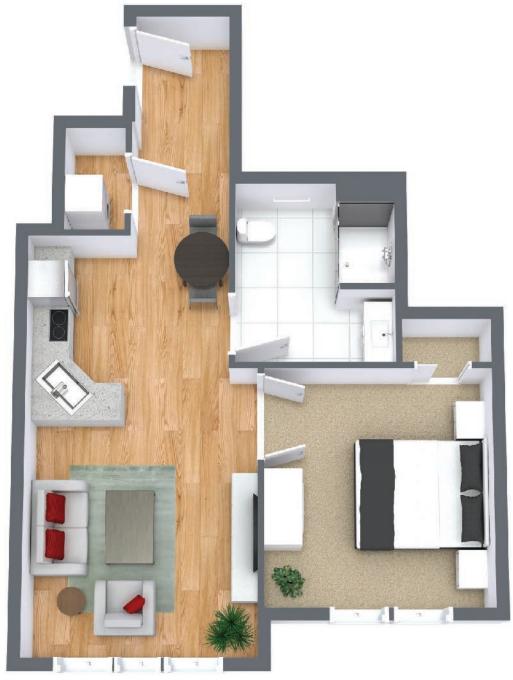

## **One Bedroom**

Suite Number: 302 Square Feet: 707

Dimensions\*: Living / Dining - 13'x 16'7" Kitchen - 13'x 9'6"

Bedroom - 11'3" x 16'