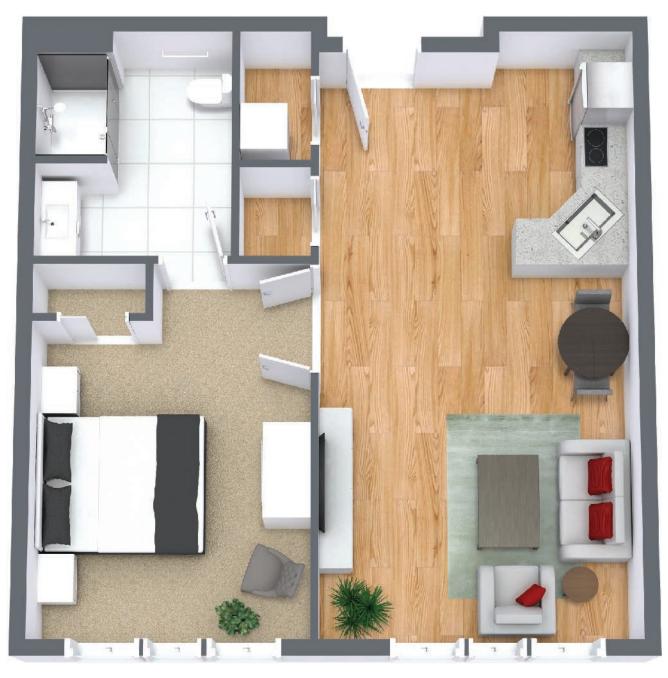

## Studio

Suite Number: 301 Square Feet: 690

Dimensions\*: Living Room - 18'1" x 13" Kitchen - 18'5" x 7'4"

Bedroom - 11'6" x 8'