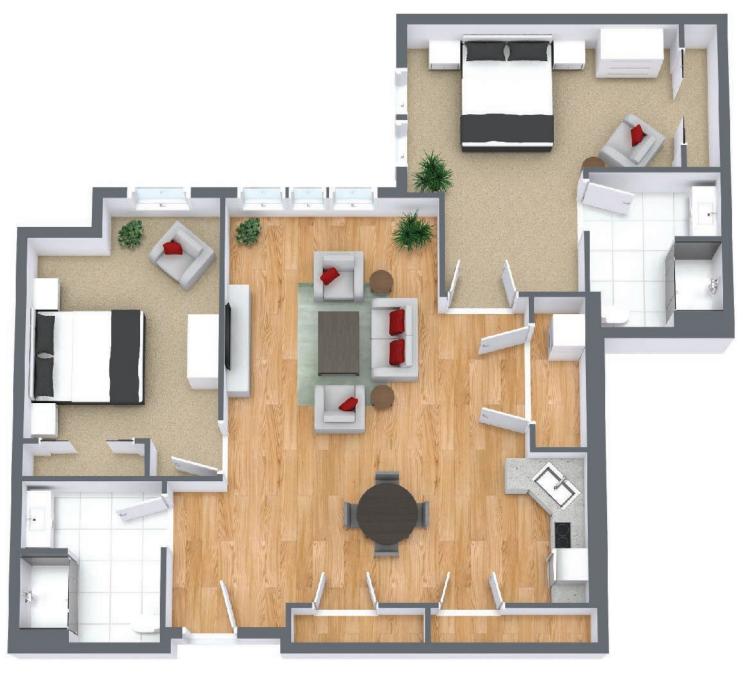

## **Two Bedroom**

Suite Number: 318 Square Feet: 1296

Dimensions\*: Living Room - 13' x 17'1" Kitchen - 24'11" x 9'

Bedroom #1 16'7" x 10'9" Bedroom #2 11'8" x 17'1"