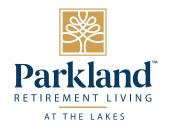

#### Studio Suite A

**Suite Number:** 205, 216, 305, 316, 405, 416

Square Feet: 480

**Dimensions\*:** Living / Bedroom - 15'5" x 17'5"

Kinross Hall