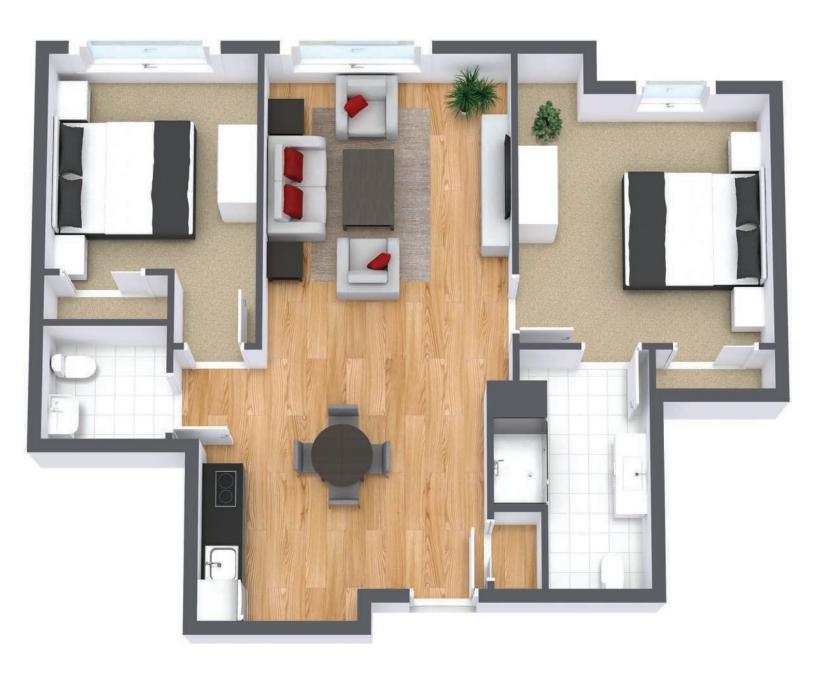

#### Two Bedroom Suite

**Suite Number:** 102/202/219/302/319/402/419/502/519

Square Feet: 1179

**Dimensions\*:** Living - 10'1" x 16'10" / Kitchen 8'10" x 9'5" / Bedroom #1 - 14'3" x 11'3"

Bedroom #2 - 14'6" x 11'3"