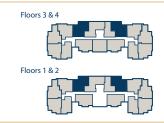

#### One Bedroom Suite

Suite Number: 101/108/109/201/208/209/212/213/220/301/308/309/312/313

320 / 401 / 408 / 409 / 412 / 413 / 420 / 501 / 508 / 509 / 512 / 513 / 520

Square Feet: 762

**Dimensions\*:** Living - 12' x 11'8" / Kitchen 8'10" x 14'7" / Bedroom - 10'6" x 13'8"