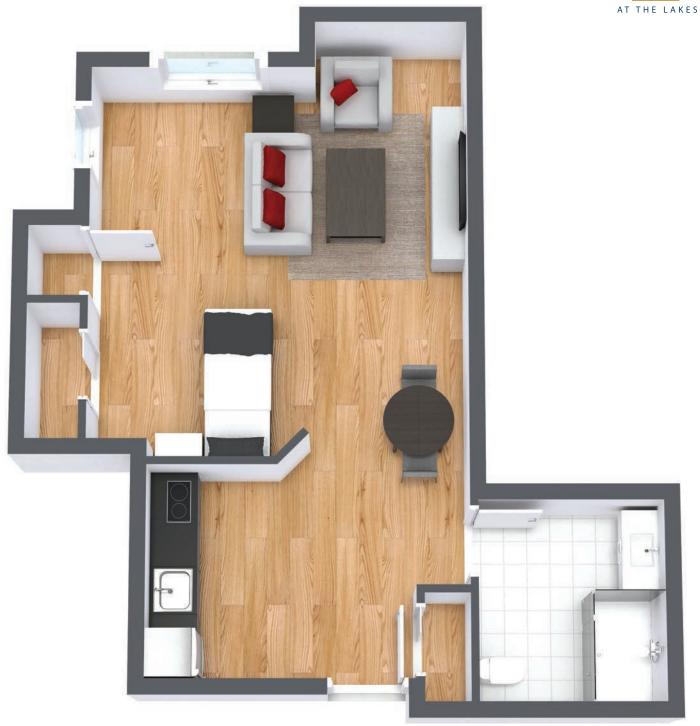

#### Studio Suite

**Suite Number:** 101, 201, 301, 401

Square Feet: 645

**Dimensions\*:** Living - 13' x 13' / Bedroom - 10' x 9.5'

Harris Hall