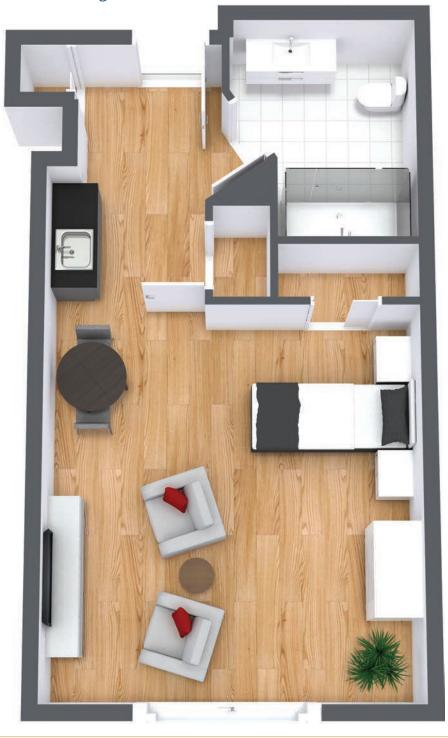

#### One Bedroom Suite

**Suite Number:** 103, 113, 203, 213, 303, 313, 403, 413

Square Feet: 940

**Dimensions\*:** Living / Dining - 12' x 14.5' / Bedroom - 21' x 11'

Harris Hall