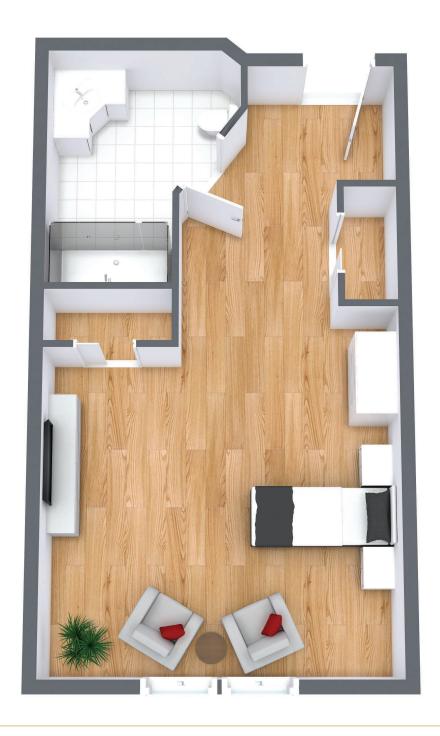

#### Studio Suite A

**Suite Number:** 205, 216, 305, 316, 405, 416

Square Feet: 480

**Dimensions\*:** Living / Bedroom - 15'5" x 17'5"

Kinross Hall