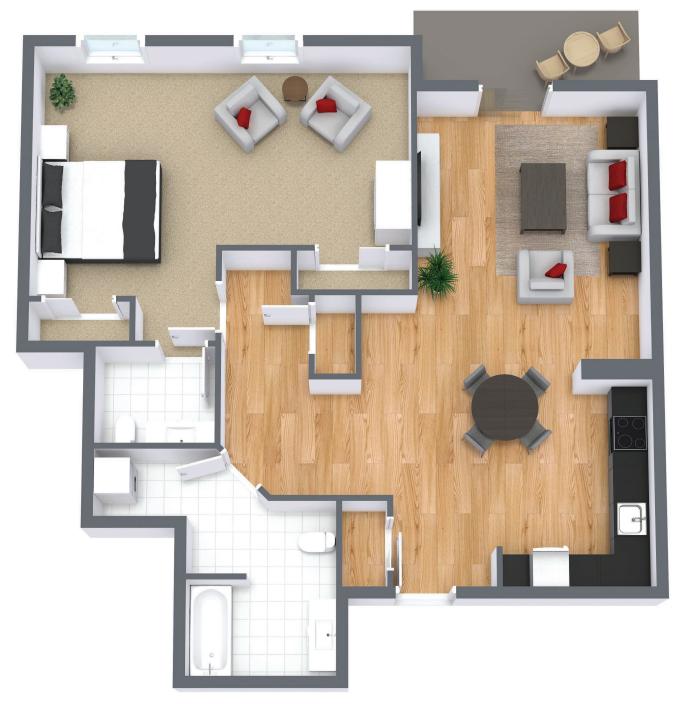

#### One Bedroom Suite E

**Suite Number:** 102, 202, 302, 402, 219, 319, 419

Square Feet: 580

**Dimensions\*:** Living / Dining - 12' x 17.5' / Bedroom - 11' x 12'

Kinross Hall