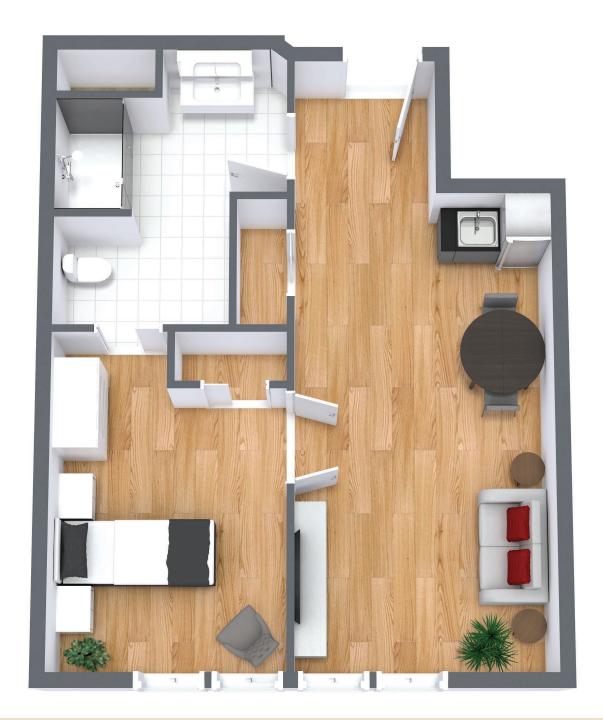

#### One Bedroom Suite

**Suite Number:** 103, 113, 203, 213, 303, 313, 403, 413

Square Feet: 940

**Dimensions\*:** Living / Dining - 12' x 14.5' / Bedroom - 21' x 11'

Harris Hall