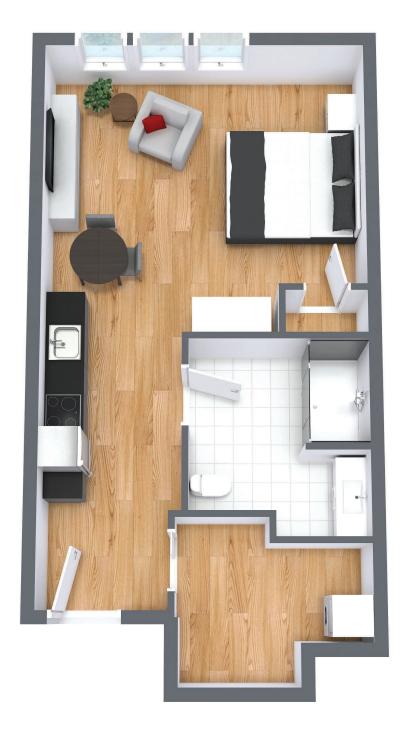

#### Studio Suite

**Suite Number:** 101, 201, 301, 401

Square Feet: 645

**Dimensions\*:** Living - 13' x 13' / Bedroom - 10' x 9.5'

Harris Hall