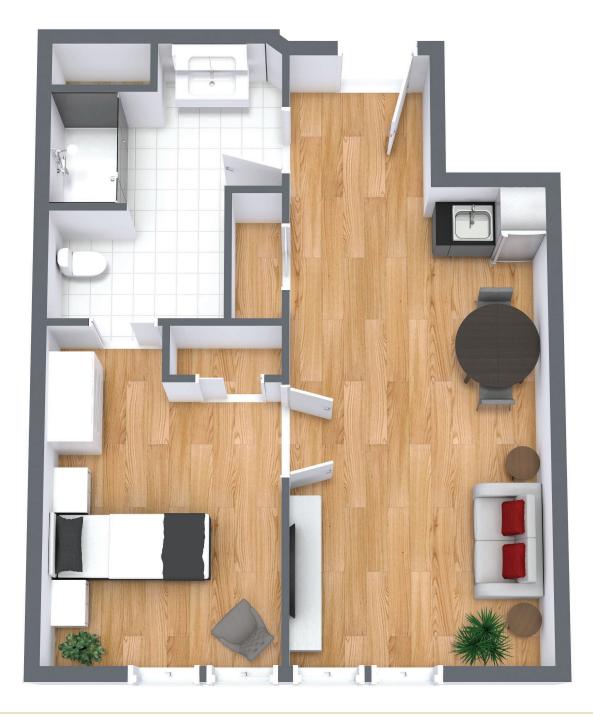

#### Two Bedroom Suite B

Suite Number: 102, 114, 202, 214, 302, 314, 402, 414

Square Feet: 1055

**Dimensions\*:** Living / Dining - 12.5' x 22.5' / Bedroom #1 - 10.5' x 11' / Bedroom #2 - 12.5' x 11.5'

Harris Hall