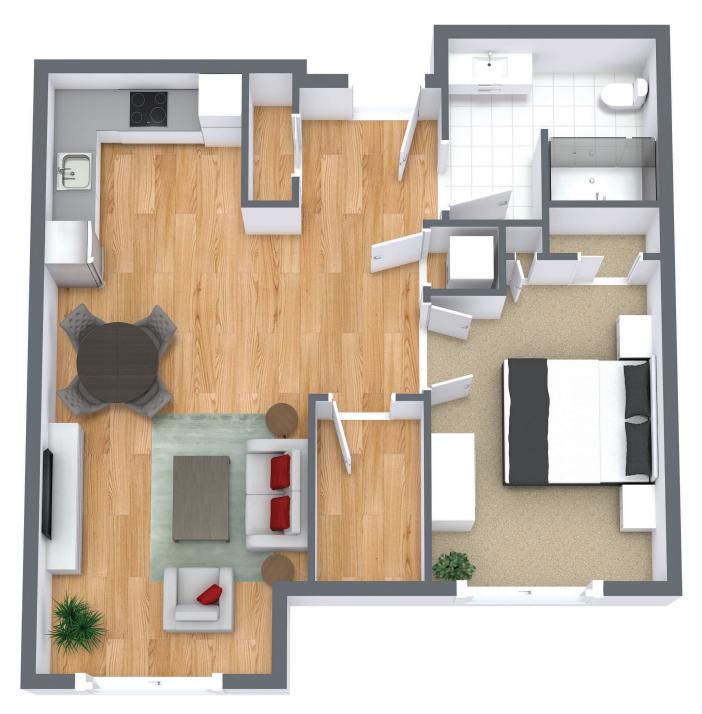

#### Two Bedroom Suite B

Suite Number: 102, 114, 202, 214, 302, 314, 402, 414

Square Feet: 1055

**Dimensions\*:** Living / Dining - 12.5' x 22.5' / Bedroom #1 - 10.5' x 11' / Bedroom #2 - 12.5' x 11.5'

Harris Hall