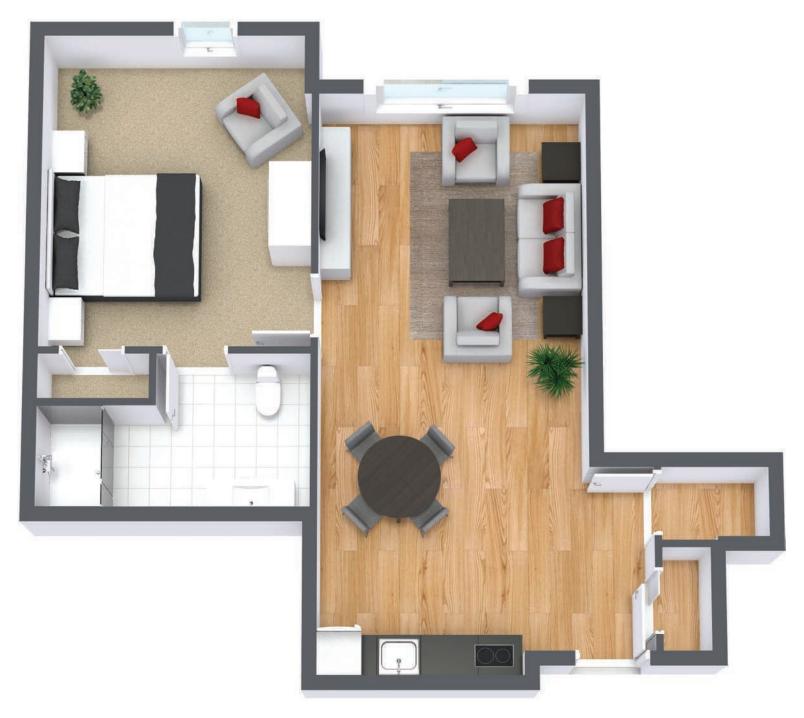

#### One Bedroom Suite

**Suite Number:** 103, 113, 203, 213, 303, 313, 403, 413

Square Feet: 940

**Dimensions\*:** Living / Dining - 12' x 14.5' / Bedroom - 21' x 11'

Harris Hall