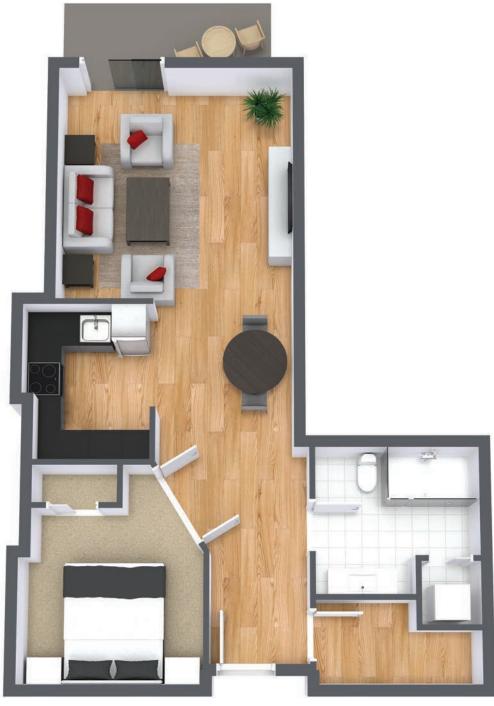

#### One Bedroom Suite

**Suite Number:** 103, 113, 203, 213, 303, 313, 403, 413

Square Feet: 940

**Dimensions\*:** Living / Dining - 12' x 14.5' / Bedroom - 21' x 11'

Harris Hall