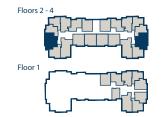

Numebrs:** 103 / 104 / 113 / 114 / 121 / 122 / 131 / 132

Square Feet: 613

Dimensions\*: Living - 20'6" x 11'1" / Bedroom - 10' x 3'10"



Lewis Hall - Memory Care





#### One Bedroom Suite

Suite Numebrs: 230 / 204 / 213 / 214 / 221 / 222 / 231 / 232

Square Feet: 613

Dimensions\*: Living - 20'6" x 11'1" / Bedroom - 10' x 3'10"



# **Lifestyle Apartments**

Inverness Hall





#### Two Bedroom Suite B

Suite Number: 102, 114, 202, 214, 302, 314, 402, 414

Square Feet: 1055

**Dimensions\*:** Living / Dining - 12.5' x 22.5' / Bedroom #1 - 10.5' x 11' / Bedroom #2 - 12.5' x 11.5'



Harris Hall





#### Two Bedroom Suite B

**Suite Number:** 206, 215, 306, 315, 406, 415

Square Feet: 830

**Dimensions\*:** Living / Dining - 12' x 19' / Bedroom #1- 12' x 12' / Bedroom #2 - 10' x 11'



Kinross Hall





#### Two Bedroom Suite

**Suite Number:** 102/202/219/302/319/402/419/502/519

Square Feet: 1179

**Dimensions\*:** Living - 10'1" x 16'10" / Kitchen 8'10" x 9'5" / Bedroom #1 - 14'3" x 11'3"

Bedroom #2 - 14'6" x 11'3"