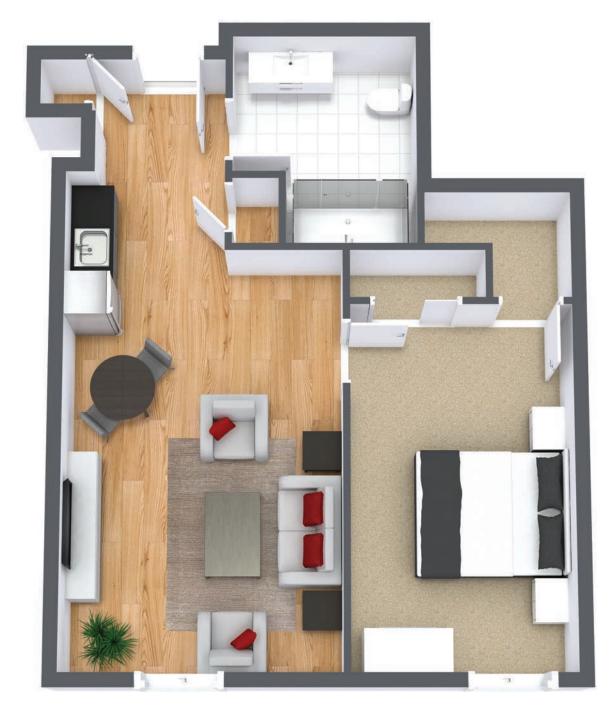

#### One Bedroom Suite

**Suite Number:** 103, 113, 203, 213, 303, 313, 403, 413

Square Feet: 940

**Dimensions\*:** Living / Dining - 12' x 14.5' / Bedroom - 21' x 11'

Harris Hall