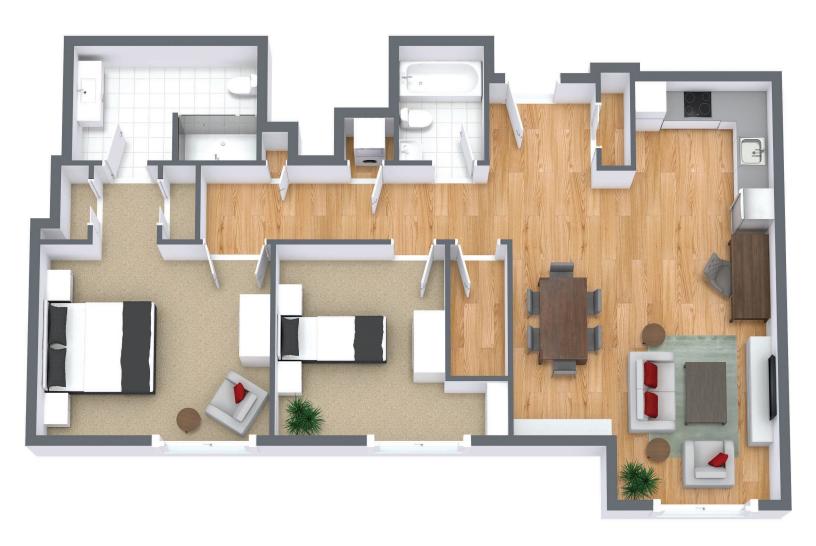

#### Two Bedroom Suite

**Suite Number:** 102/202/219/302/319/402/419/502/519

Square Feet: 1179

**Dimensions\*:** Living - 10'1" x 16'10" / Kitchen 8'10" x 9'5" / Bedroom #1 - 14'3" x 11'3"

Bedroom #2 - 14'6" x 11'3"