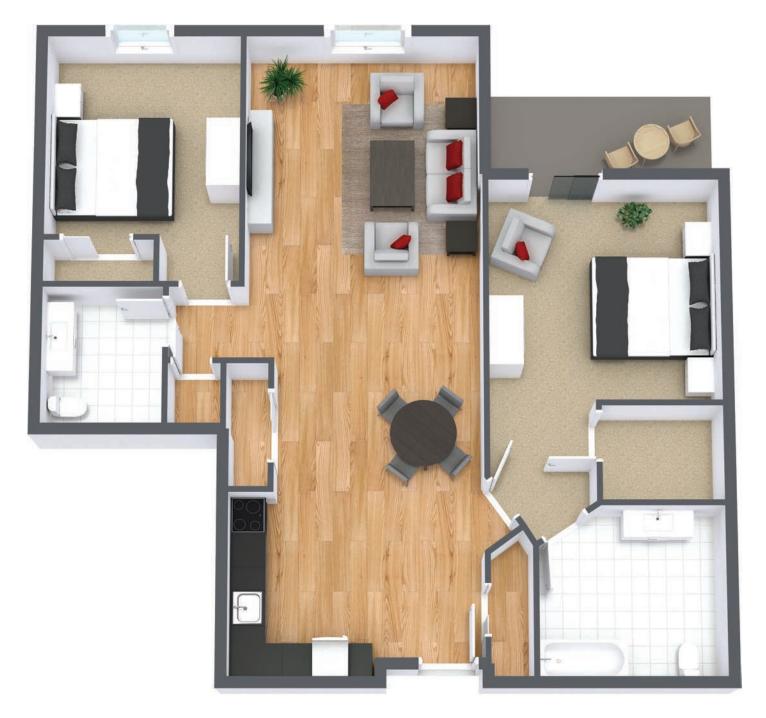

#### Two Bedroom Suite B

Suite Number: 102, 114, 202, 214, 302, 314, 402, 414

Square Feet: 1055

**Dimensions\*:** Living / Dining - 12.5' x 22.5' / Bedroom #1 - 10.5' x 11' / Bedroom #2 - 12.5' x 11.5'

Harris Hall