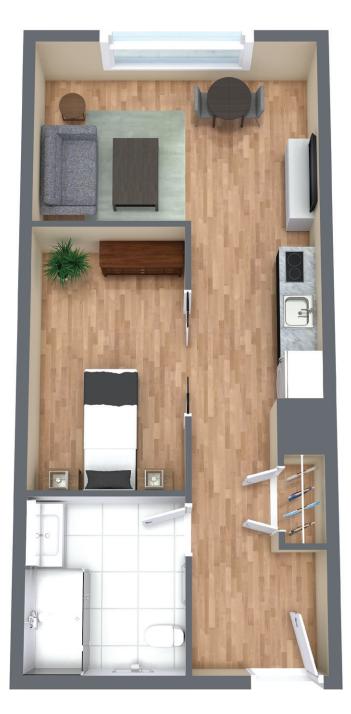

## Studio

Suite Number: 309, 317 Square Feet: 437

For more information about additional suites available at Parkland on the River contact our Lifestyle Consultant at 506-778-7275 or via experienceparkland.com.

\* Suite measurements and features are approximate and may differ.