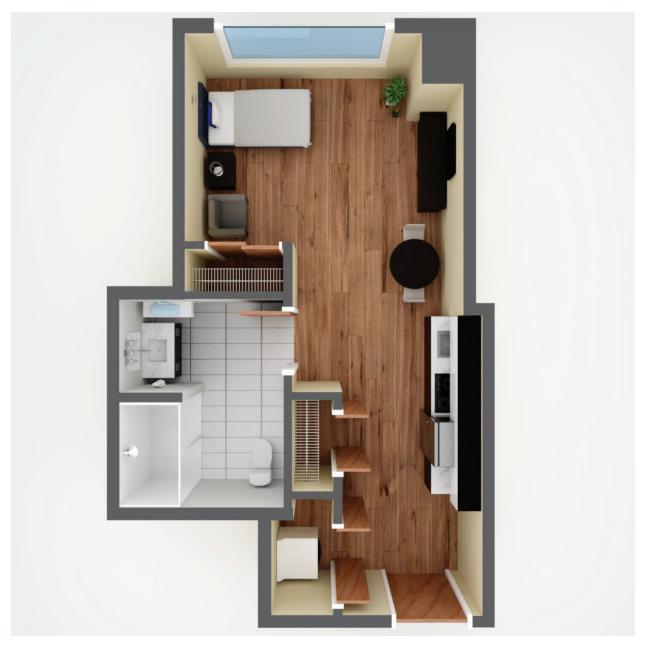

## Studio

Suite Number: 207, 306 Square Feet: 473

For more information about additional suites available at Parkland on the River contact our Lifestyle Consultant at 506-778-7275 or via experienceparkland.com.

\* Suite measurements and features are approximate and may differ.

All-Inclusive Lifestyle