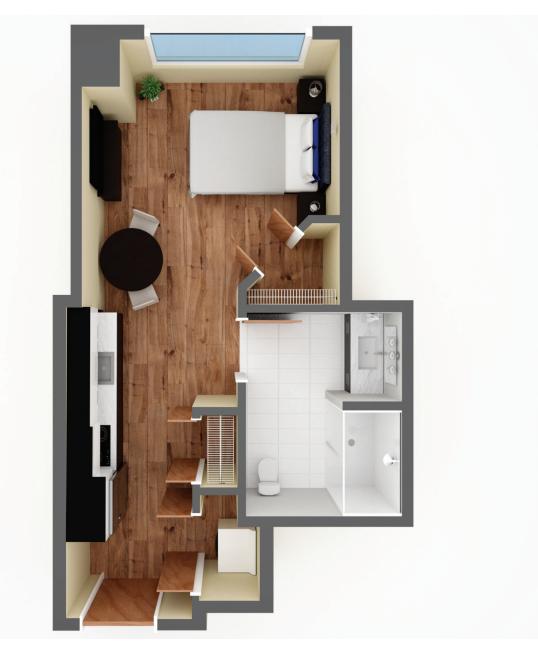

## Bachelor

Suite Number: 116 Square Feet: 543

For more information about additional suites available at Parkland on the River contact our Lifestyle Consultant at 506-778-7275 or via experienceparkland.com.

\* Suite measurements and features are approximate and may differ.