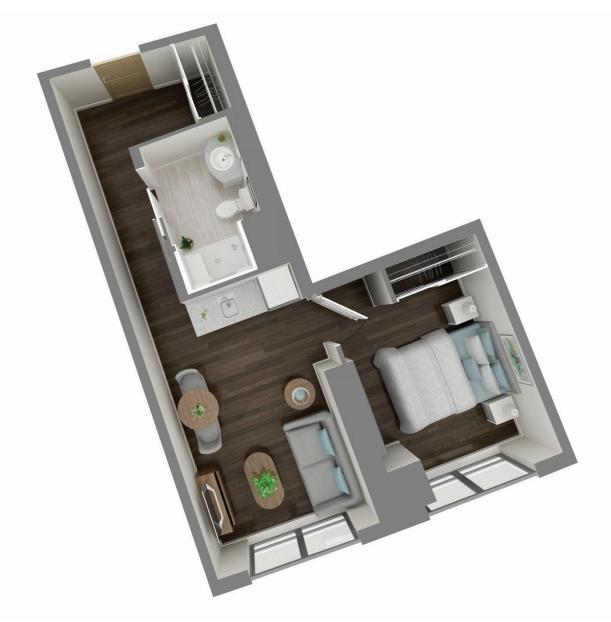

# **Supportive Lifestyle**

Clarkson II

### Studio

Suite Number: 305 Square Feet: 512

For more information about additional suites available at Parkland on the Glen contact our Lifestyle Consultant at 905-820-8210 or via experienceparkland.com.

\* Suite measurements and features are approximate and may differ.

**Clarkson V** 