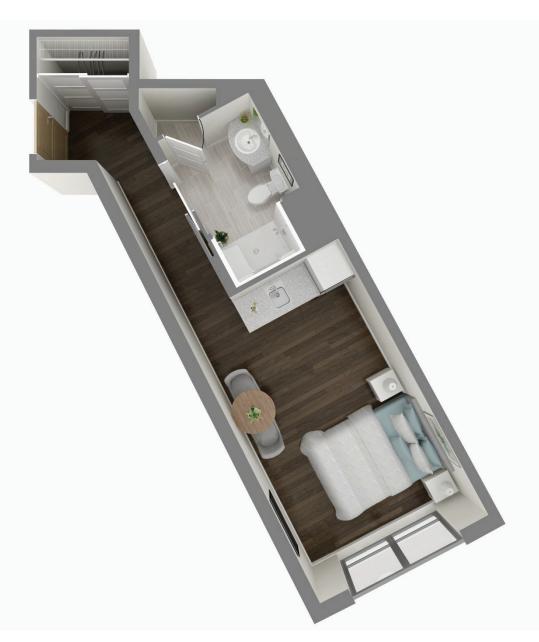

## Studio

Suite Number: 308 Square Feet: 354

For more information about additional suites available at Parkland on the Glen contact our Lifestyle Consultant at 905-820-8210 or via experienceparkland.com.

\* Suite measurements and features are approximate and may differ.