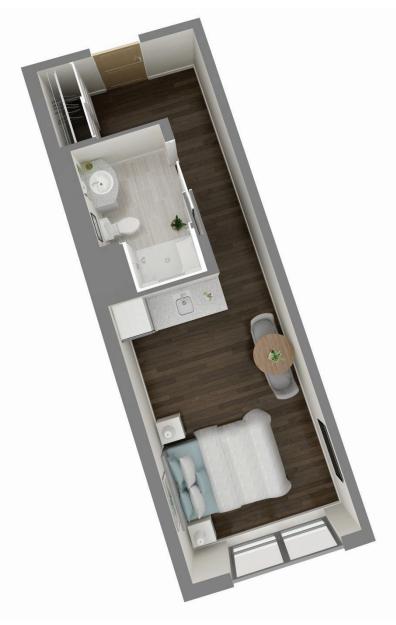

## **Supportive Lifestyle**

Clarkson I

#### Studio

Suite Number: 304 Square Feet: 349

For more information about additional suites available at Parkland on the Glen contact our Lifestyle Consultant at 905-820-8210 or via experienceparkland.com.

\* Suite measurements and features are approximate and may differ.