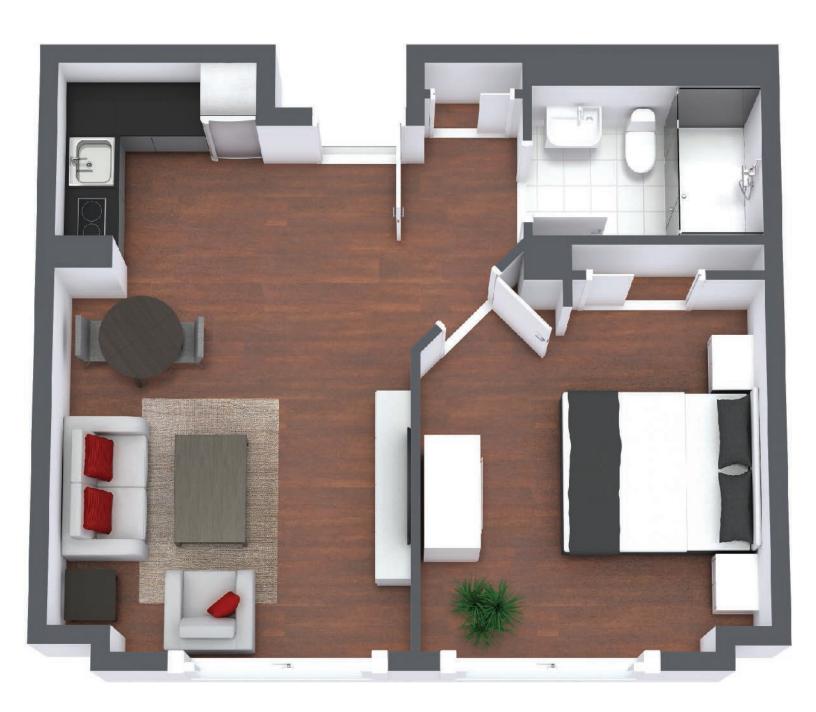

**Royal Court** 

## One Bedroom

Suite Number: 109, 204, 206, 208, 214, 215, 506, 508, 509, 510, 600, 603, 606, 607, 608, 614, 616, 618

Square Feet: 542

Dimensions\*: Living / Dining - 12'6" x 13'5" Bedroom - 11'6" x 12'10"