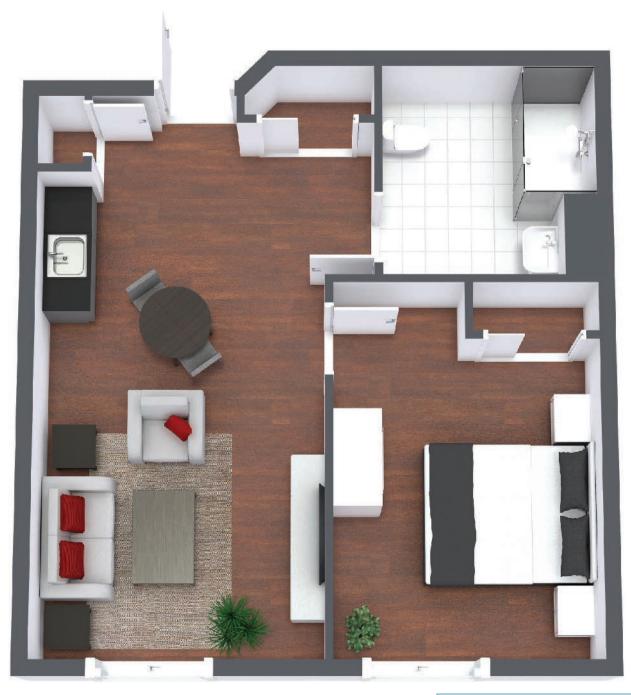

## One Bedroom

Suite Number: 109, 204, 206, 208, 214, 215, 506, 508, 509, 510, 600, 603, 606, 607, 608, 614, 616, 618

Square Feet: 542

Dimensions\*: Living / Dining - 12'6" x 13'5" Bedroom - 11'6" x 12'10"

### **One Bedroom**

Suite Number: 101, 222, 501, 620

Square Feet: 568

Dimensions\*: Living / Dining - 14'0" x 14'0" Bedroom - 13'5" x 13'5"