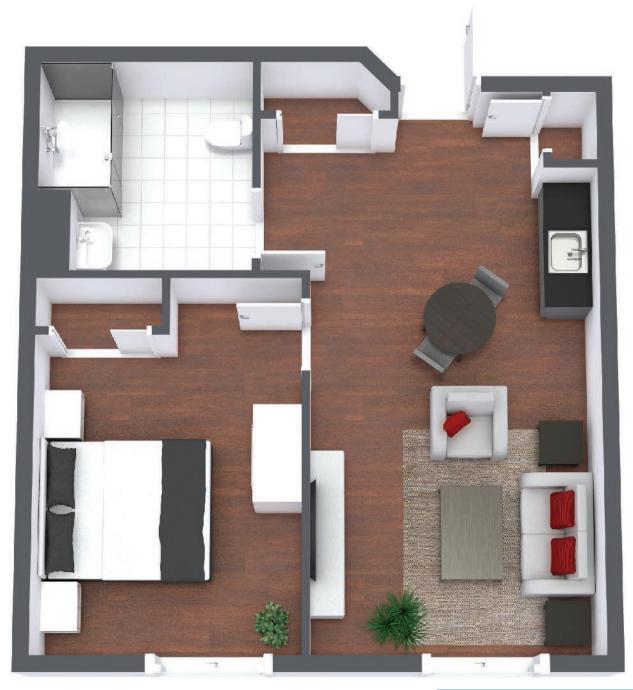

# **Supportive Lifestyle**

Canterbury Hall - Assisted Living

### **One Bedroom**

Suite Number: 115, 127, 215, 227

Square Feet: 550

Dimensions\*: Living / Dining - 11'7"' x 14'6" Bedroom - 10'6" x 14'8"