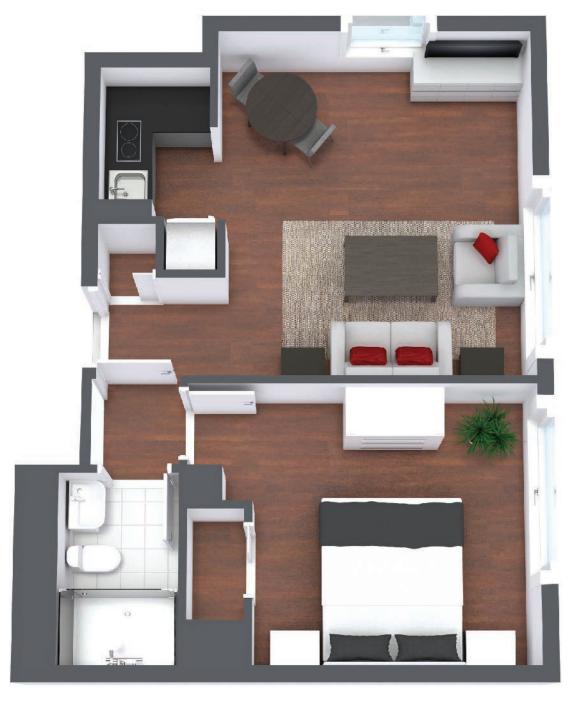

**Royal Court** 

### **One Bedroom**

Suite Number: 101, 222, 501, 620

Square Feet: 568

Dimensions\*: Living / Dining - 14'0" x 14'0" Bedroom - 13'5" x 13'5"