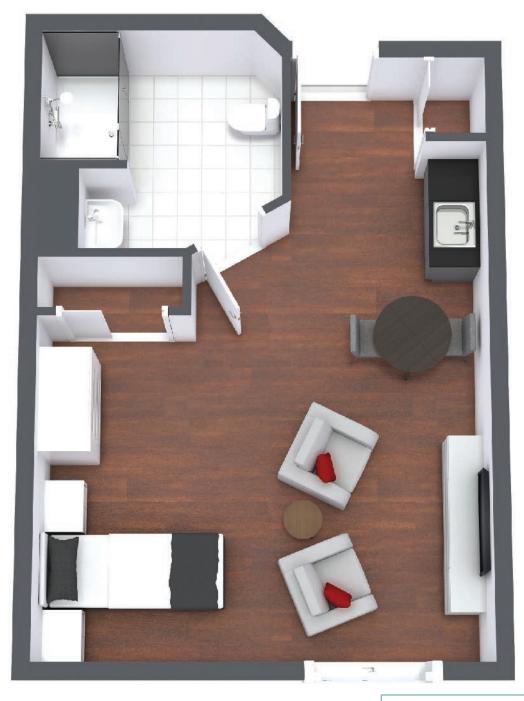

**Royal Court** 

## Studio

Suite Number: 401 Square Feet: 400

Dimensions\*: Living / Bedroom - 14'10" x 14'7"

For more information about additional suites available at Parkland Riverview contact our Lifestyle Consultant at 506-387-7770 or via experienceparkland.com.