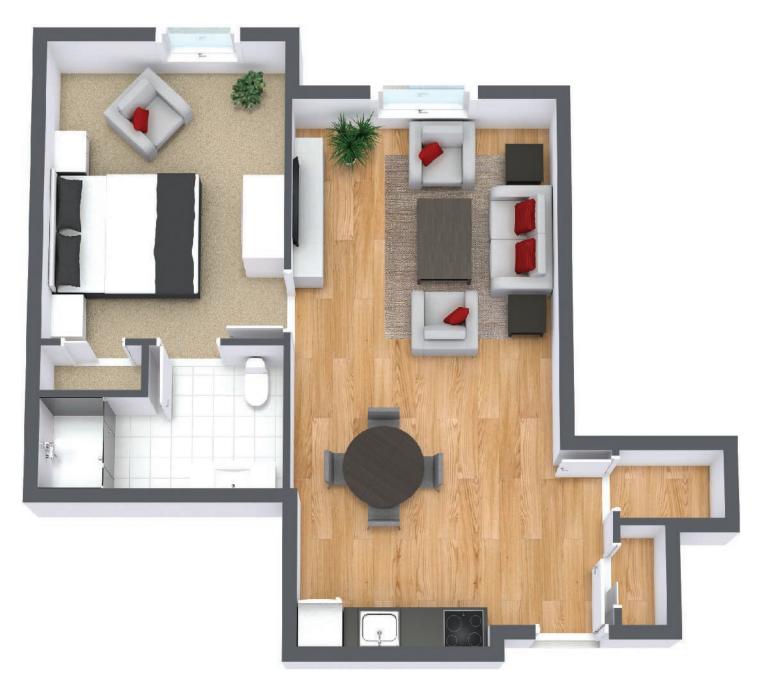

## **One Bedroom**

Suite Number: 101, 201, 220, 301, 320, 401, 420

Square Feet: 583

Dimensions\*: Living / Dining - 10'6" x 11'10" Bedroom - 10'6" x 11'4"

For more information about additional suites available at Parkland in the Valley contact our Lifestyle Consultant at 506-847-7275 or via experienceparkland.com.