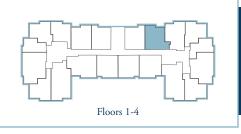

## **One Bedroom**

Suite Number: 101, 201, 220, 301, 320, 401, 420

Square Feet: 583

Dimensions\*: Living / Dining - 10'6" x 11'10" Bedroom - 10'6" x 11'4"

For more information about additional suites available at Parkland in the Valley contact our Lifestyle Consultant at 506-847-7275 or via experienceparkland.com.