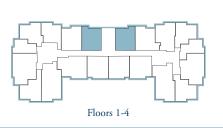

## **One Bedroom**

Suite Number: 219, 319, 419

Square Feet: 572

Dimensions\*: Living / Dining - 11'7" x 12'1" Bedroom - 10'7" x 13'3"

For more information about additional suites available at Parkland in the Valley contact our Lifestyle Consultant at 506-847-7275 or via experienceparkland.com.