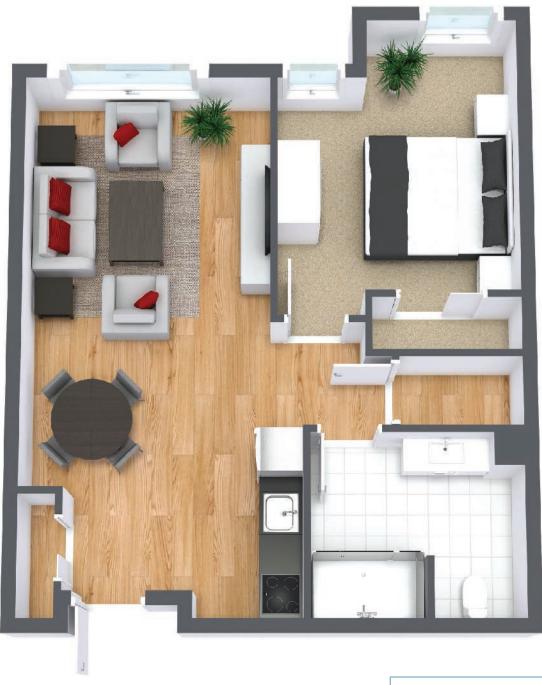

## **One Bedroom**

Suite Number: 219, 319, 419

Square Feet: 572

Dimensions\*: Living / Dining - 11'7" x 12'1" Bedroom - 10'7" x 13'3"

For more information about additional suites available at Parkland in the Valley contact our Lifestyle Consultant at 506-847-7275 or via experienceparkland.com.