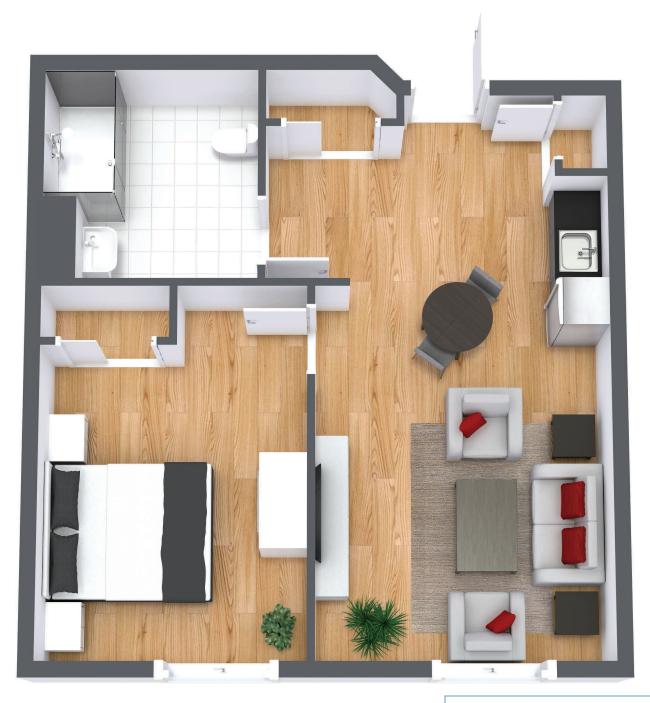

## **One Bedroom**

Suite Number: 101, 201, 220, 301, 320, 401, 420

Square Feet: 583

Dimensions\*: Living / Dining - 10'6" x 11'10" Bedroom - 10'6" x 11'4"

For more information about additional suites available at Parkland in the Valley contact our Lifestyle Consultant at 506-847-7275 or via experienceparkland.com.