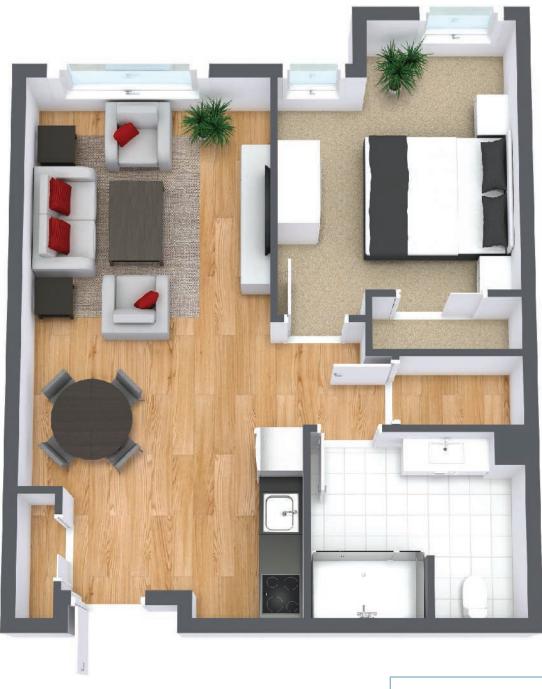

## **One Bedroom**

Suite Number: 219, 319, 419

Square Feet: 572

Dimensions\*: Living / Dining - 11'7" x 12'1" Bedroom - 10'7" x 13'3"

For more information about additional suites available at Parkland in the Valley contact our Lifestyle Consultant at 506-847-7275 or via experienceparkland.com.