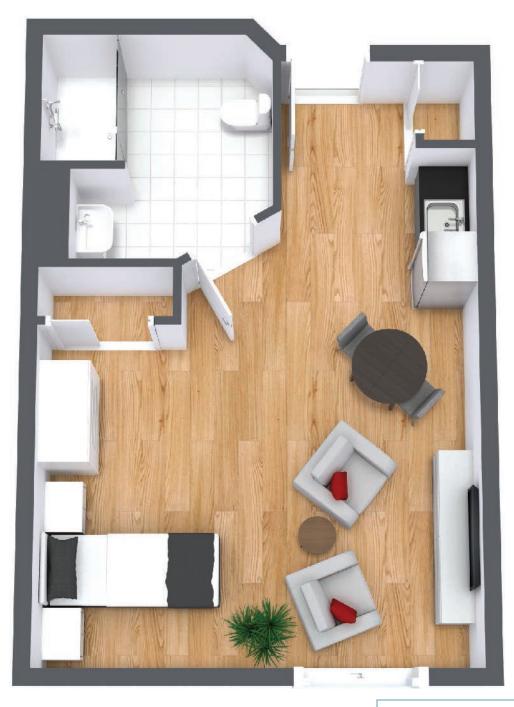

## **One Bedroom**

Suite Number: 101, 201, 220, 301, 320, 401, 420

Square Feet: 583

Dimensions\*: Living / Dining - 10'6" x 11'10" Bedroom - 10'6" x 11'4"

For more information about additional suites available at Parkland in the Valley contact our Lifestyle Consultant at 506-847-7275 or via experienceparkland.com.