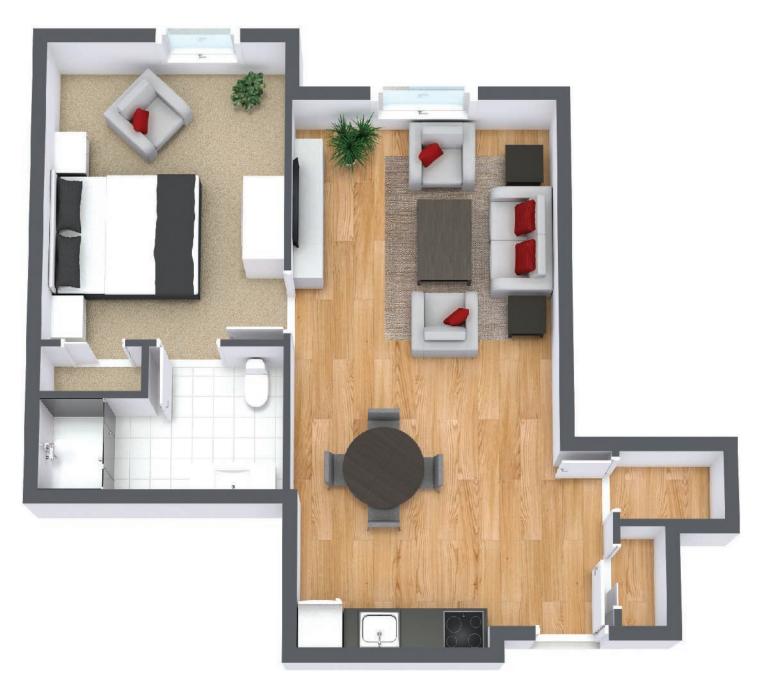

## **One Bedroom**

Suite Number: 101, 201, 220, 301, 320, 401, 420

Square Feet: 583

Dimensions\*: Living / Dining - 10'6" x 11'10" Bedroom - 10'6" x 11'4"

For more information about additional suites available at Parkland in the Valley contact our Lifestyle Consultant at 506-847-7275 or via experienceparkland.com.