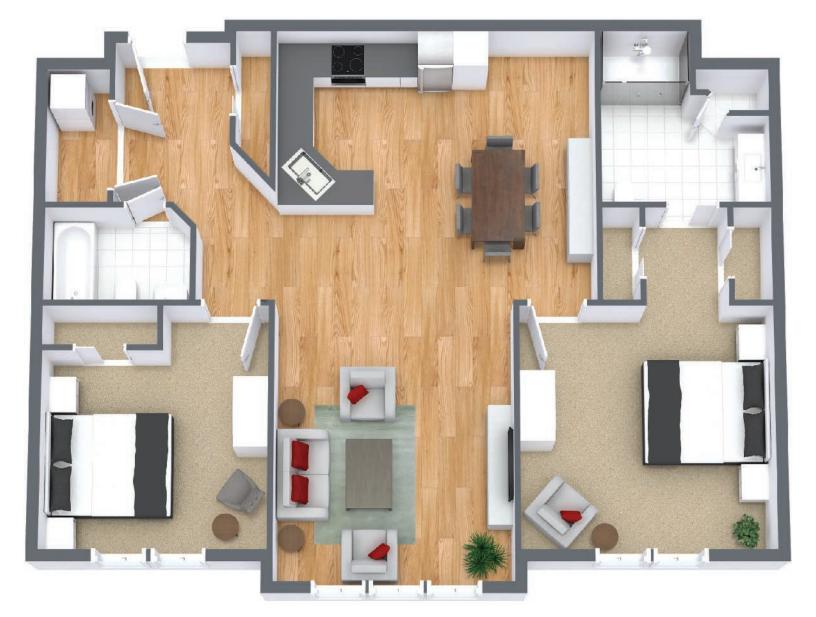

**Regent Hall** 

## **Two Bedroom**

 Suite Number:
 102, 114, 202, 214, 302, 314

 Square Feet:
 1140

 Dimensions\*:
 Living Room - 13'6" x 13'3" Kitchen - 10'2" x 10'10"

 Bedrooms - 15'7" x 12'2" and 10' x 11'

For more information about additional suites available at Parkland Fredericton contact our Lifestyle Consultant at 506-455-7275 or via experienceparkland.com.

# **Two Bedroom**

 Suite Number:
 216, 218, 316, 318

 Square Feet:
 1203

 Dimensions\*:
 Living Room - 12'11" x 14'8" Kitchen - 17'5" x 14'10"

 Bedrooms - 13'9" x 12'11" and 12'2" x 12'7"

For more information about additional suites available at Parkland Fredericton contact our Lifestyle Consultant at 506-455-7275 or via experienceparkland.com.