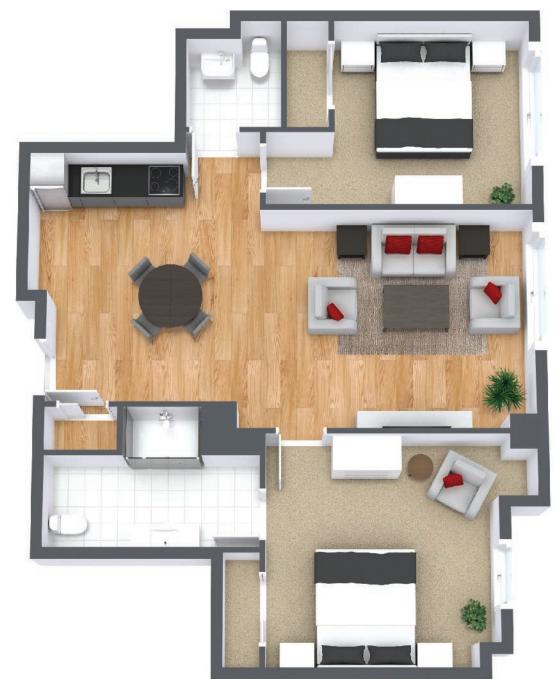

## **Two Bedroom**

 Suite Number:
 106, 215, 306, 315, 406, 415

 Square Feet:
 817

 Dimensions\*:
 Living / Dining - 14'8''' x 11'11" Bedroom - 12'3" x 12'1"

For more information about additional suites available at Parkland Fredericton contact our Lifestyle Consultant at 506-455-7275 or via experienceparkland.com.