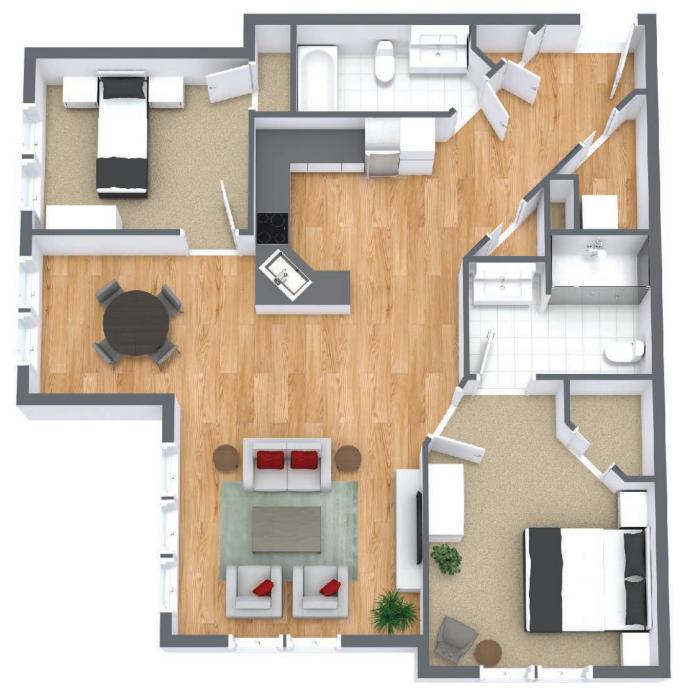

**Governor Hall** 

## **Two Bedroom**

 Suite Number:
 106, 215, 306, 315, 406, 415

 Square Feet:
 817

 Dimensions\*:
 Living / Dining - 14'8''' x 11'11" Bedroom - 12'3" x 12'1"

For more information about additional suites available at Parkland Fredericton contact our Lifestyle Consultant at 506-455-7275 or via experienceparkland.com.