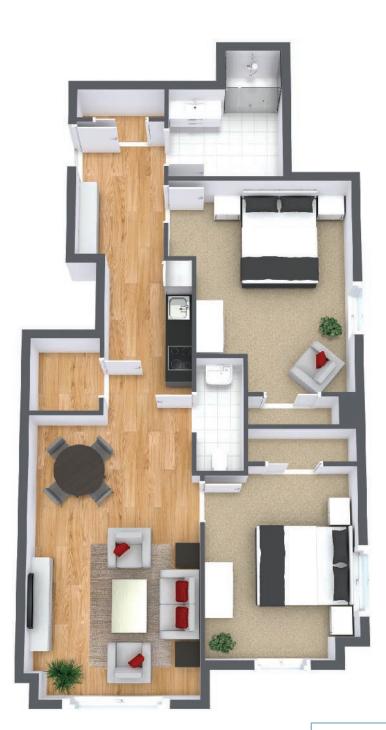

## Two Bedroom

 Suite Number:
 108, 208, 308, 408

 Square Feet:
 836

 Dimensions\*:
 Living / Dining - 11'6''' x 11'9" Bedroom - 10'6" x 14'10"

For more information about additional suites available at Parkland Fredericton contact our Lifestyle Consultant at 506-455-7275 or via experienceparkland.com.