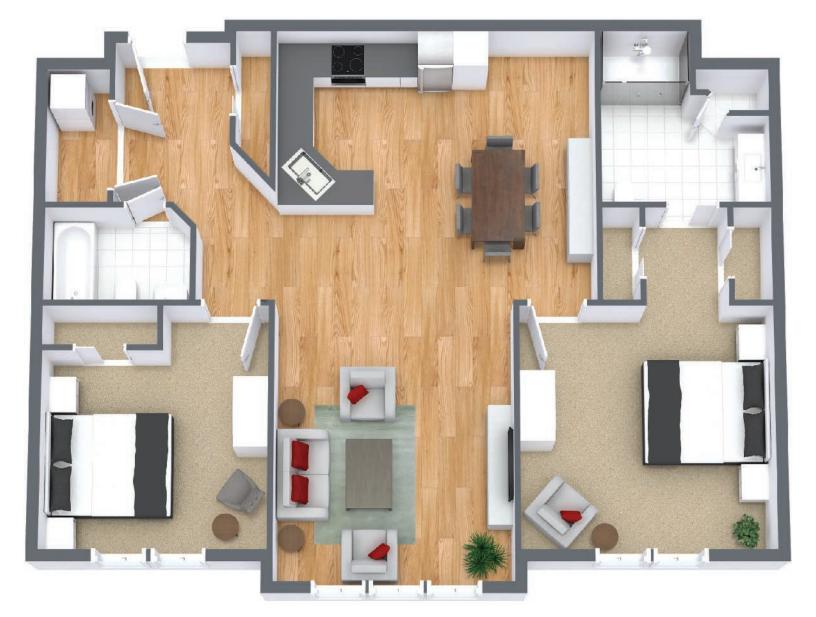

## **Two Bedroom**

 Suite Number:
 102, 114, 202, 214, 302, 314

 Square Feet:
 1140

 Dimensions\*:
 Living Room - 13'6" x 13'3" Kitchen - 10'2" x 10'10"

 Bedrooms - 15'7" x 12'2" and 10' x 11'

For more information about additional suites available at Parkland Fredericton contact our Lifestyle Consultant at 506-455-7275 or via experienceparkland.com.