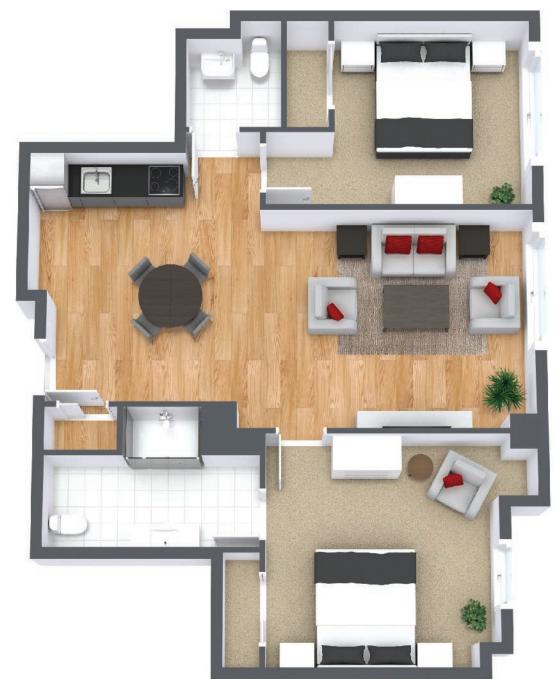

## **Two Bedroom**

 Suite Number:
 06, 215, 306, 315, 406, 415

 Square Feet:
 817

 Dimensions\*:
 Living / Dining - 14'8''' x 11'11" Bedroom - 12'3" x 12'1"

For more information about additional suites available at Parkland Fredericton contact our Lifestyle Consultant at 506-455-7275 or via experienceparkland.com.