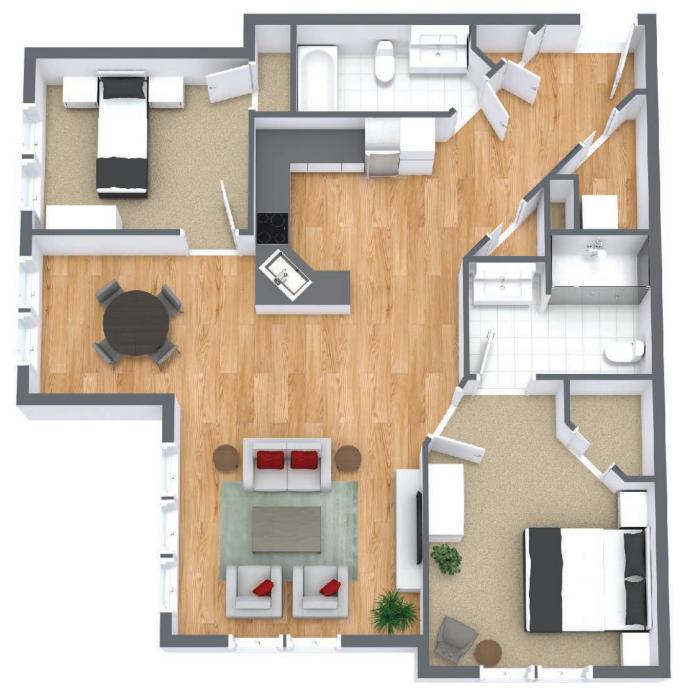

## **Two Bedroom**

 Suite Number:
 06, 215, 306, 315, 406, 415

 Square Feet:
 817

 Dimensions\*:
 Living / Dining - 14'8''' x 11'11" Bedroom - 12'3" x 12'1"

For more information about additional suites available at Parkland Fredericton contact our Lifestyle Consultant at 506-455-7275 or via experienceparkland.com.