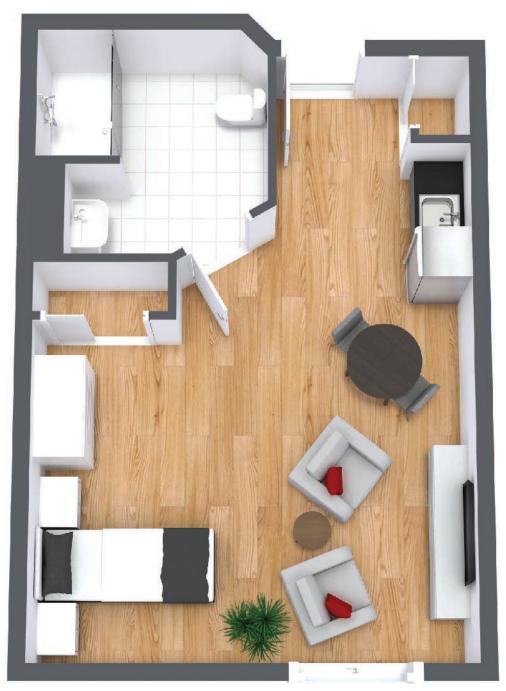

## Studio

Suite Number:210, 211Square Feet:419Dimensions\*:Living / Dining / Bedroom - 16'9''' x 12'9"

For more information about additional suites available at Parkland Fredericton contact our Lifestyle Consultant at 506-455-7275 or via experienceparkland.com.