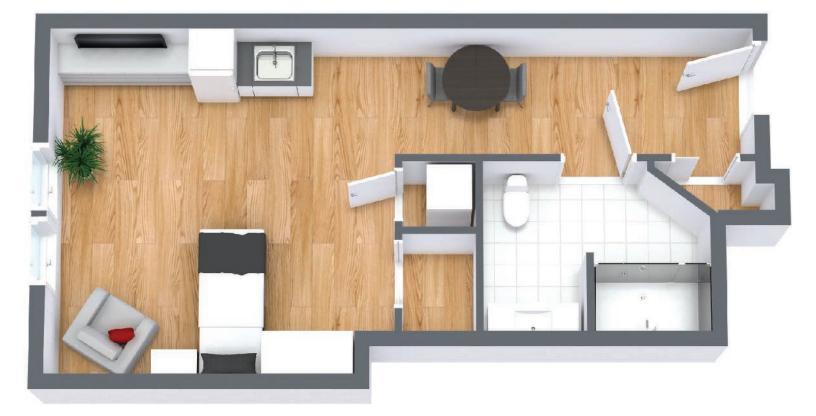

# Studio

 Suite Number:
 205, 216, 305, 316, 405, 416

 Square Feet:
 423

 Dimensions\*:
 Living / Dining / Bedroom - 14'2''' x 13'4"

For more information about additional suites available at Parkland Fredericton contact our Lifestyle Consultant at 506-455-7275 or via experienceparkland.com.