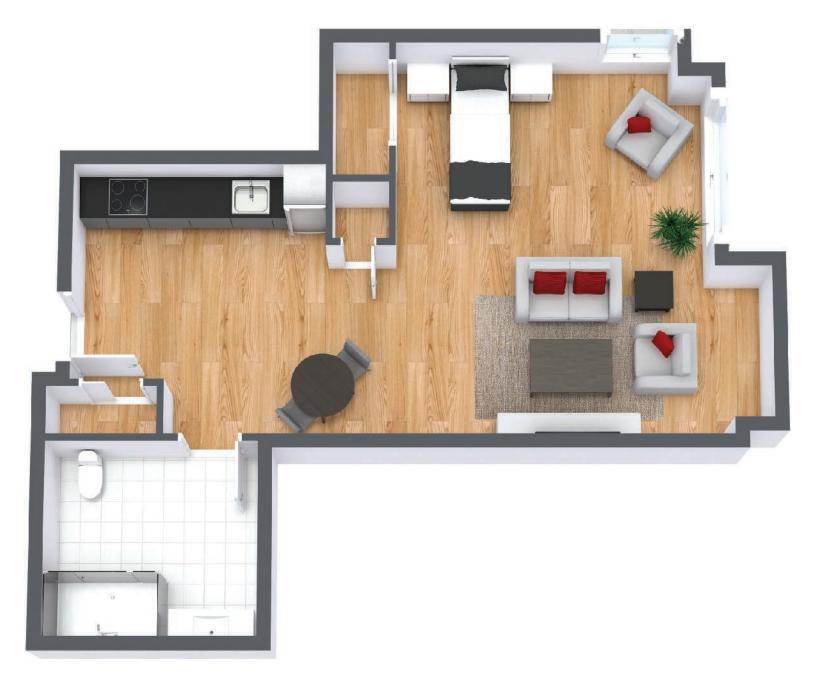

# Studio

 Suite Number:
 205, 216, 305, 316, 405, 416

 Square Feet:
 423

 Dimensions\*:
 Living / Dining / Bedroom - 14'2''' x 13'4"

For more information about additional suites available at Parkland Fredericton contact our Lifestyle Consultant at 506-455-7275 or via experienceparkland.com.