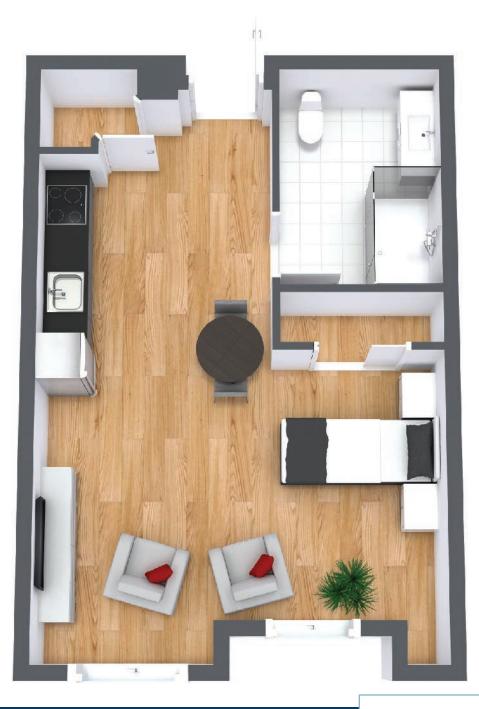

## Studio

Suite Number:210, 211Square Feet:419Dimensions\*:Living / Dining / Bedroom - 16'9''' x 12'9"

For more information about additional suites available at Parkland Fredericton contact our Lifestyle Consultant at 506-455-7275 or via experienceparkland.com.