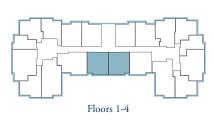

**Governor Hall** 

## **One Bedroom**

 Suite Number:
 101, 201, 220, 301, 320, 401, 420

 Square Feet:
 583

 Dimensions\*:
 Living / Dining - 10'6" x 11'10" Bedroom - 10'6" x 11'4"

For more information about additional suites available at Parkland Fredericton contact our Lifestyle Consultant at 506-455-7275 or via experienceparkland.com.

## **One Bedroom**

 Suite Number:
 310, 311, 410, 411

 Square Feet:
 618

 Dimensions\*:
 Living / Dining - 12'11" x 11'6" Bedroom - 11'6"" x 13'6"

For more information about additional suites available at Parkland Fredericton contact our Lifestyle Consultant at 506-455-7275 or via experienceparkland.com.