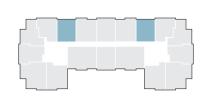

## **One Bedroom**

 Suite Number:
 310, 311, 410, 411

 Square Feet:
 618

 Dimensions\*:
 Living / Dining - 12'11" x 11'6" Bedroom - 11'6"" x 13'6"

For more information about additional suites available at Parkland Fredericton contact our Lifestyle Consultant at 506-455-7275 or via experienceparkland.com.