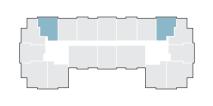

## **One Bedroom**

 Suite Number:
 101, 201, 220, 301, 320, 401, 420

 Square Feet:
 583

 Dimensions\*:
 Living / Dining - 10'6" x 11'10" Bedroom - 10'6" x 11'4"

For more information about additional suites available at Parkland Fredericton contact our Lifestyle Consultant at 506-455-7275 or via experienceparkland.com.