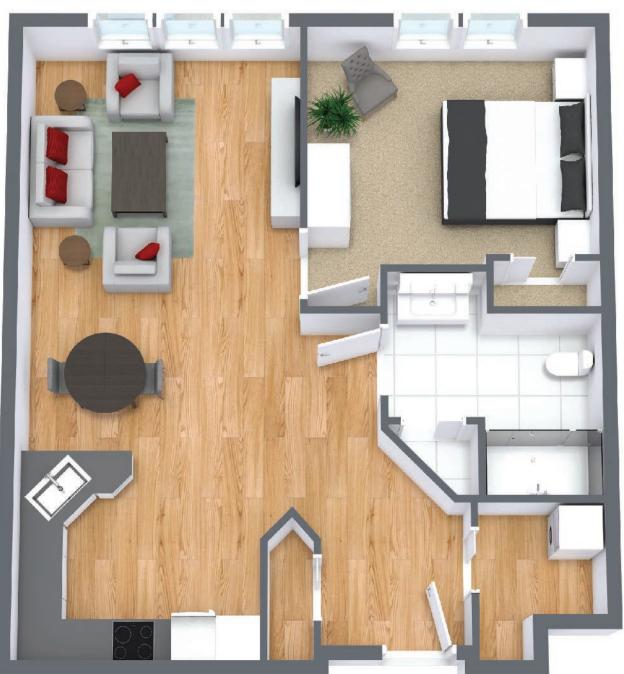

**Regent Hall** 

## **One Bedroom**

 Suite Number:
 106, 110, 206, 210, 306, 310

 Square Feet:
 786

 Dimensions\*:
 Living Room - 12'5" x 13'1" Kitchen - 12'5" x 15'4"

 Bedroom - 13'1" x 10'11"

For more information about additional suites available at Parkland Fredericton contact our Lifestyle Consultant at 506-455-7275 or via experienceparkland.com.