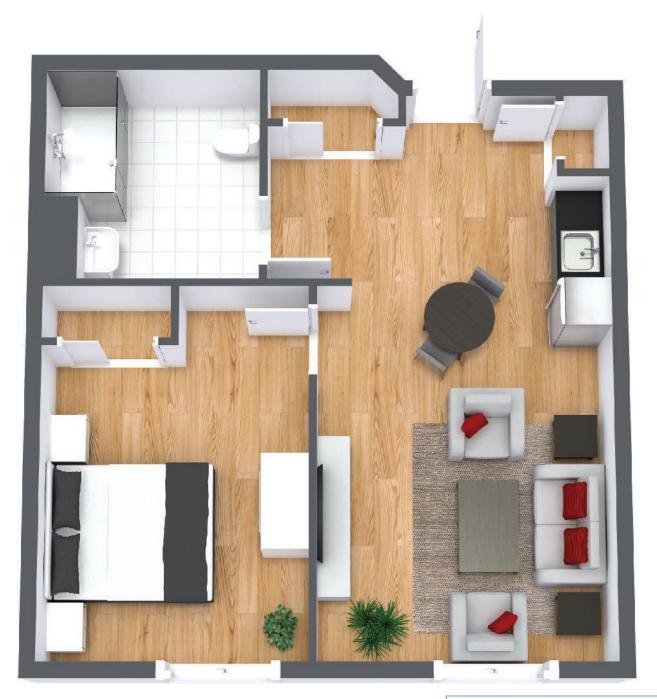

## **One Bedroom**

 Suite Number:
 310, 311, 410, 411

 Square Feet:
 618

 Dimensions\*:
 Living / Dining - 12'11" x 11'6" Bedroom - 11'6"" x 13'6"

For more information about additional suites available at Parkland Fredericton contact our Lifestyle Consultant at 506-455-7275 or via experienceparkland.com.