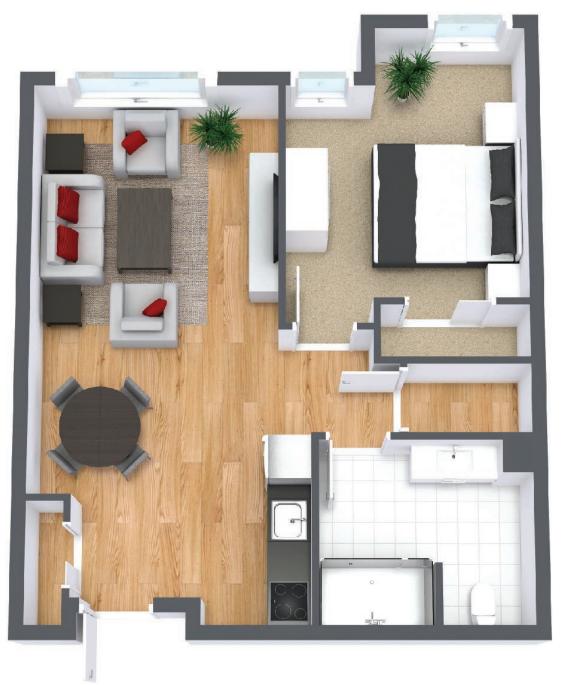

## **One Bedroom**

 Suite Number:
 101, 201, 220, 301, 320, 401, 420

 Square Feet:
 583

 Dimensions\*:
 Living / Dining - 10'6" x 11'10" Bedroom - 10'6" x 11'4"

For more information about additional suites available at Parkland Fredericton contact our Lifestyle Consultant at 506-455-7275 or via experienceparkland.com.