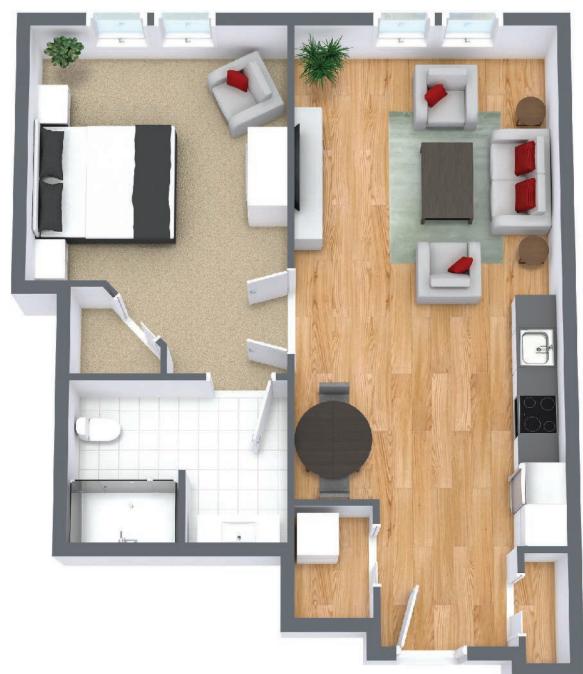

## **One Bedroom**

 Suite Number:
 310, 311, 410, 411

 Square Feet:
 618

 Dimensions\*:
 Living / Dining - 12'11" x 11'6" Bedroom - 11'6"" x 13'6"

For more information about additional suites available at Parkland Fredericton contact our Lifestyle Consultant at 506-455-7275 or via experienceparkland.com.