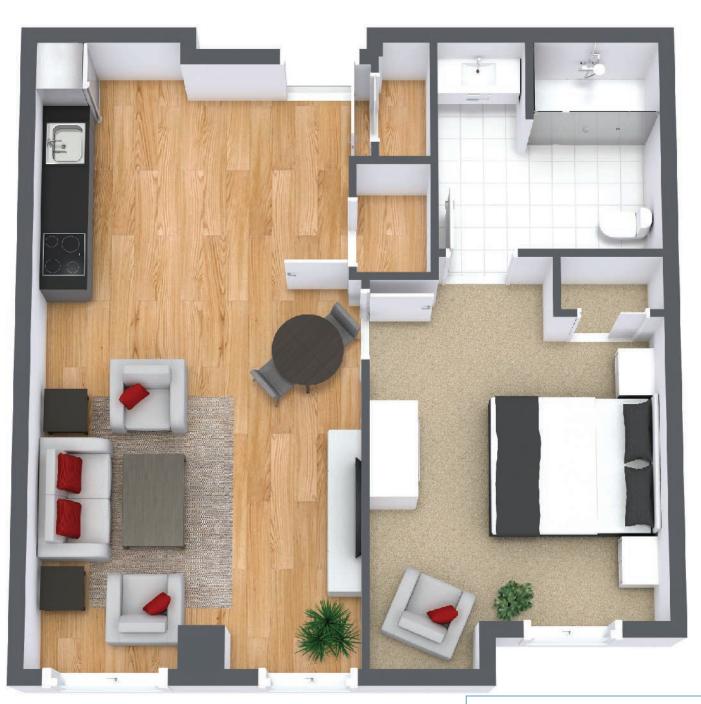

**Governor Hall** 

## **One Bedroom**

 Suite Number:
 101, 201, 220, 301, 320, 401, 420

 Square Feet:
 583

 Dimensions\*:
 Living / Dining - 10'6" x 11'10" Bedroom - 10'6" x 11'4"

For more information about additional suites available at Parkland Fredericton contact our Lifestyle Consultant at 506-455-7275 or via experienceparkland.com.