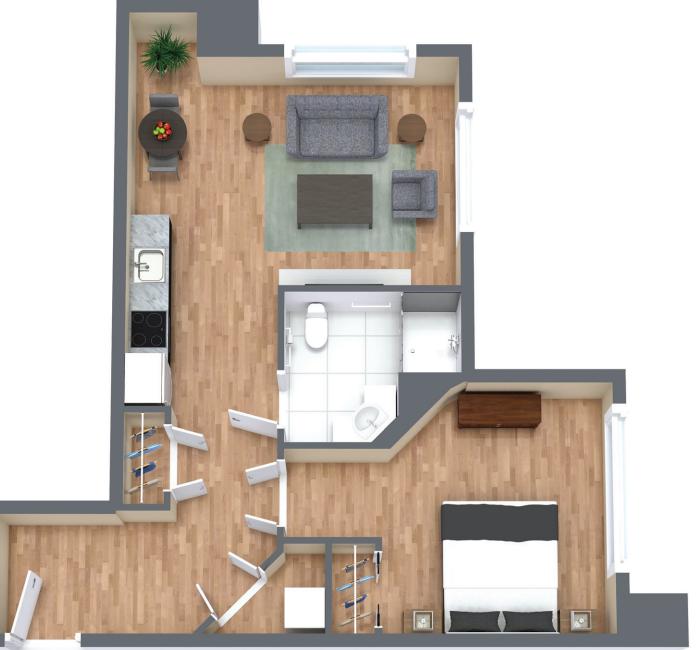

## **One Bedroom**

Suite Number: 104 Square Feet: 693

For more information about additional suites available at Parkland on the River contact our Lifestyle Consultant at 506-778-7275 or via experienceparkland.com.