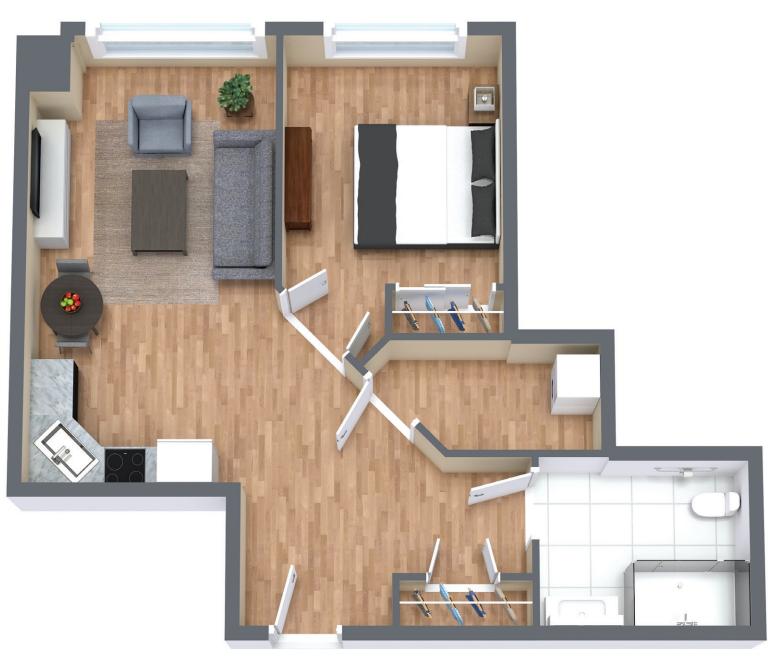

## **One Bedroom**

Suite Number: 101 Square Feet: 705

For more information about additional suites available at Parkland on the River contact our Lifestyle Consultant at 506-778-7275 or via experienceparkland.com.