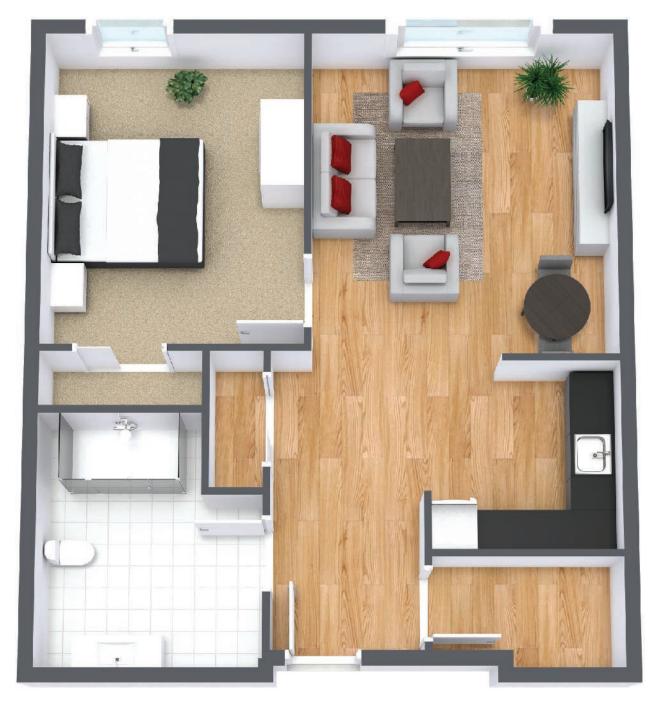

#### **One Bedroom**

Suite Number: 11, 12, 13, 16, 17, 18, 19, 21, 22, 23, 24, 25, 29, 42, 43, 44, 45, 46, 50

Square Feet: 525

Dimensions\*: Living / Dining - 11'6" x 11'6" Bedroom - 11'6" x 10'6"