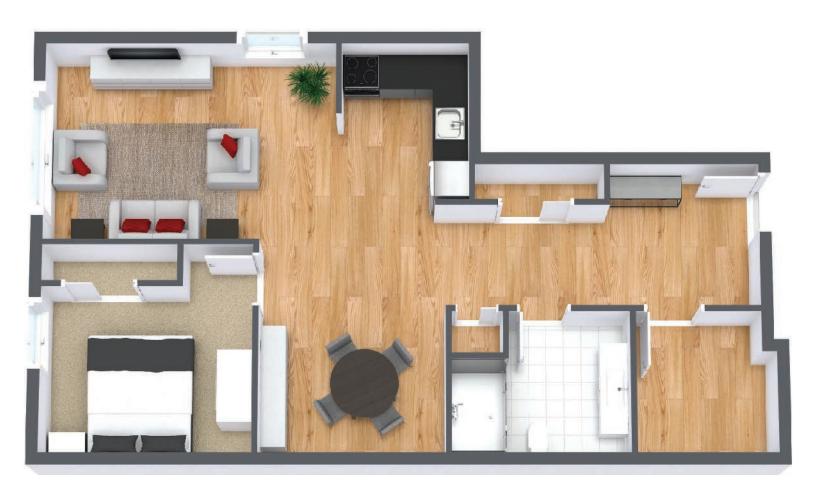

## **One Bedroom**

Suite Number: 103, 104, 105, 109, 112, 203-209, 212, 213, 303-309, 312, 313, 403-409, 412, 413

Square Feet: 601

Dimensions\*: Living / Dining - 18'8" x 11'4" Bedroom - 11'0" x 11'0"