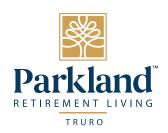

## One Bedroom + Den

Suite Number: 215, 315, 415 Square Feet: 709

Dimensions\*: Living / Dining - 14'0" x 10'10" Bedroom - 11'0" x 11'6" Den - 10' x 7'6"

**Assisted Living** 