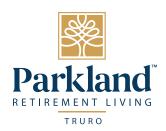

## **One Bedroom**

Suite Number: 103, 104, 105, 109, 112, 203-209, 212, 213, 303-309, 312, 313, 403-409, 412, 413

Square Feet: 601

Dimensions\*: Living / Dining - 18'8" x 11'4" Bedroom - 11'0" x 11'0"