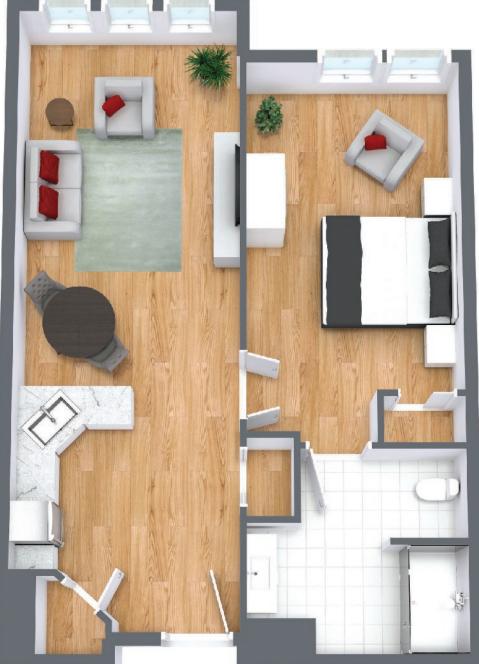

## **One Bedroom**

 Suite Number:
 106, 207, 212, 308, 313, 408, 413

 Square Feet:
 723

 Dimensions\*:
 Living / Dining - 13'4" x 15'7" Kitchen - 12'6" x 10'

 Bedroom - 12'9" x 14'9"

For more information about additional suites available at Parkland Saint John contact our Lifestyle Consultant at 506-633-7275 or via experienceparkland.com.