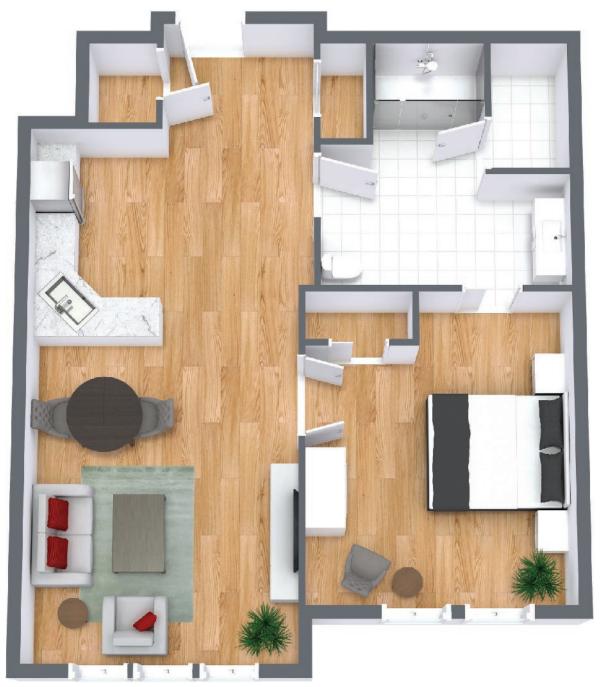

## **One Bedroom**

 Suite Number:
 106, 207, 212, 308, 313, 408, 413

 Square Feet:
 723

 Dimensions\*:
 Living / Dining - 13'4" x 15'7" Kitchen - 12'6" x 10'

 Bedroom - 12'9" x 14'9"

For more information about additional suites available at Parkland Saint John contact our Lifestyle Consultant at 506-633-7275 or via experienceparkland.com.