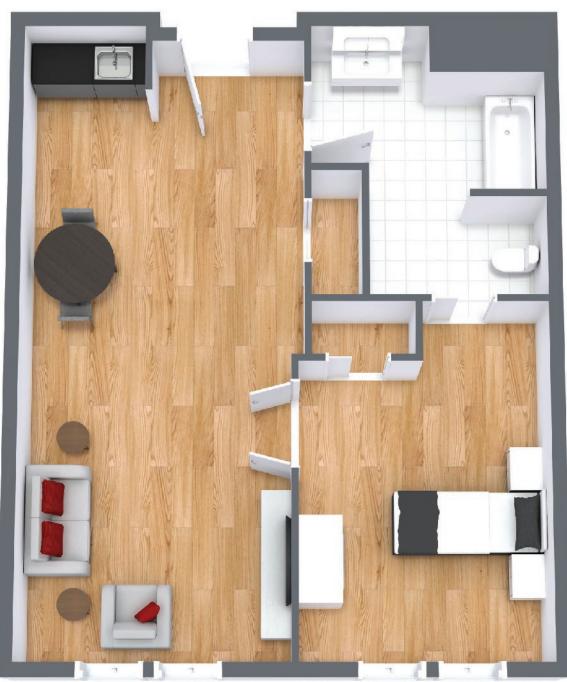

## **One Bedroom**

 Suite Number:
 102, 203, 217, 303, 318, 403, 418

 Square Feet:
 702

 Dimensions\*:
 Living / Dining - 11'6" x 18'11" Kitchen - 11'6" x 10'10"

 Bedroom - 11'6" x 12'10"

For more information about additional suites available at Parkland Saint John contact our Lifestyle Consultant at 506-633-7275 or via experienceparkland.com.