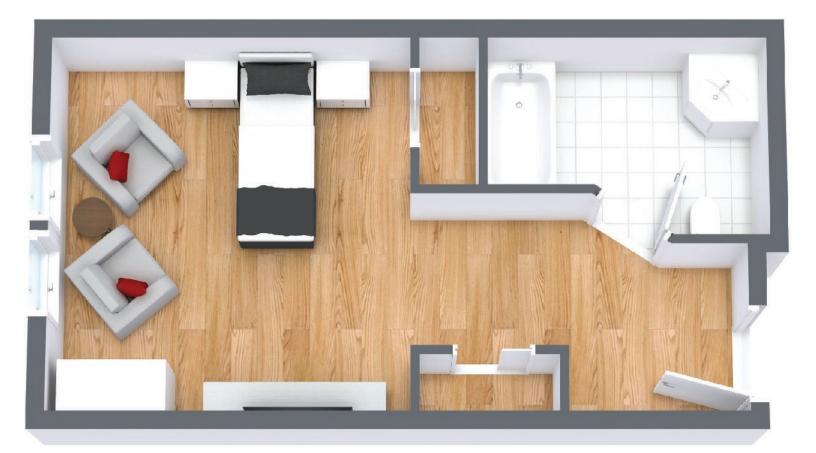

## **One Bedroom**

Suite Number:all 01, 02, 03, 05, 06, 07, 08, 11, 12, 13, 14, 16, 17 and 18 suitesSquare Feet:384Dimensions\*:15'x 27'8"

For more information about additional suites available at Parkland Saint John contact our Lifestyle Consultant at 506-633-7275 or via experienceparkland.com.