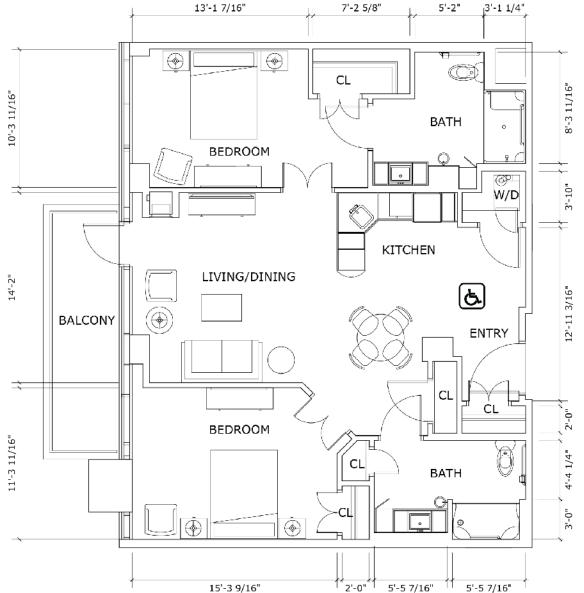

Two bedroom

| Suite numbers: 606, 706, 807, 907         |                                           | 1,125 sq. ft. |
|-------------------------------------------|-------------------------------------------|---------------|
| Location in building                      |                                           |               |
| 6 <sup>th</sup> and 7 <sup>th</sup> floor | 8 <sup>th</sup> and 9 <sup>th</sup> floor |               |

#### Two bedroom

Suite numbers: 606, 706, 807, 907 1,125 sq. ft.

For more information about additional suites available at Parkland on Eglinton West contact our Lifestyle Consultant at 416-997-2647 or via experienceparkland.com.