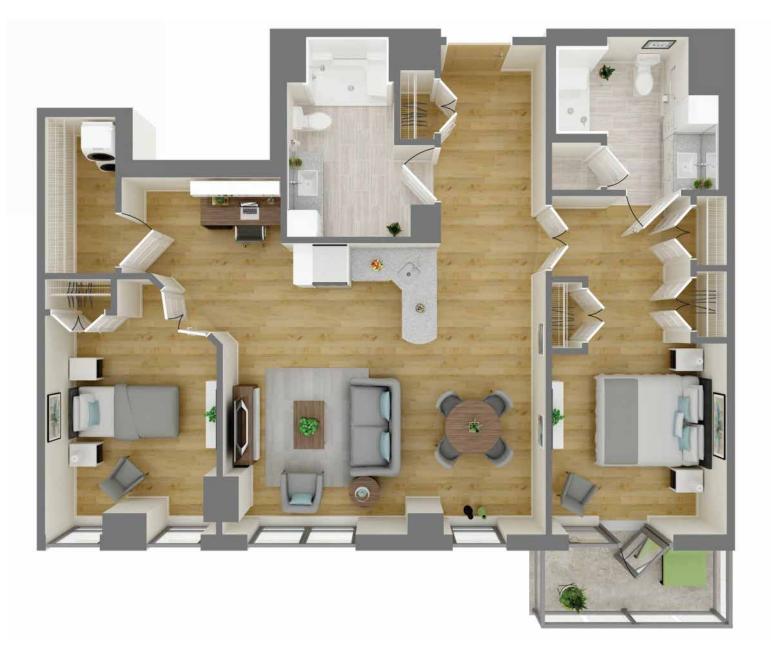

Two bedroom

| <b>Suite numbers:</b> 607, 707, 808, 908  |                                           | 1,102 sq. ft. |
|-------------------------------------------|-------------------------------------------|---------------|
| Location in building                      |                                           |               |
| 6 <sup>th</sup> and 7 <sup>th</sup> floor | 8 <sup>th</sup> and 9 <sup>th</sup> floor |               |

Two bedroom

**Suite numbers:** 607, 707, 808, 908

1,102 sq. ft.

Two bedroom

| <b>Suite numbers:</b> 608, 708, 809, 909  |                                           | 1,131 sq. ft. |
|-------------------------------------------|-------------------------------------------|---------------|
| Location in building                      |                                           |               |
| 6 <sup>th</sup> and 7 <sup>th</sup> floor | 8 <sup>th</sup> and 9 <sup>th</sup> floor |               |