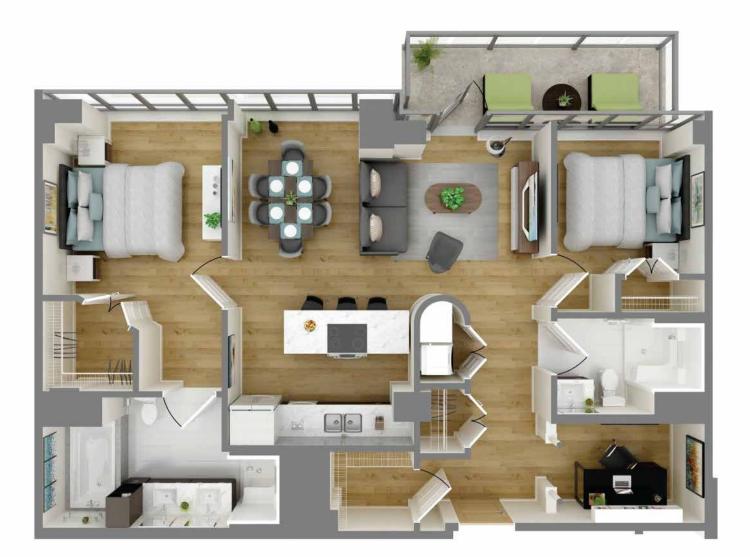

Suite numbers: 234, 334, 435, 535, 625, 725, 822, 922

1,175 sq. ft.

Suite numbers: 232, 332, 433, 533, 623, 723, 820, 920

1,138 sq. ft.

Suite numbers: 230, 330, 431, 531, 621, 721, 818, 918

1,136 sq. ft.

Two bedroom + den