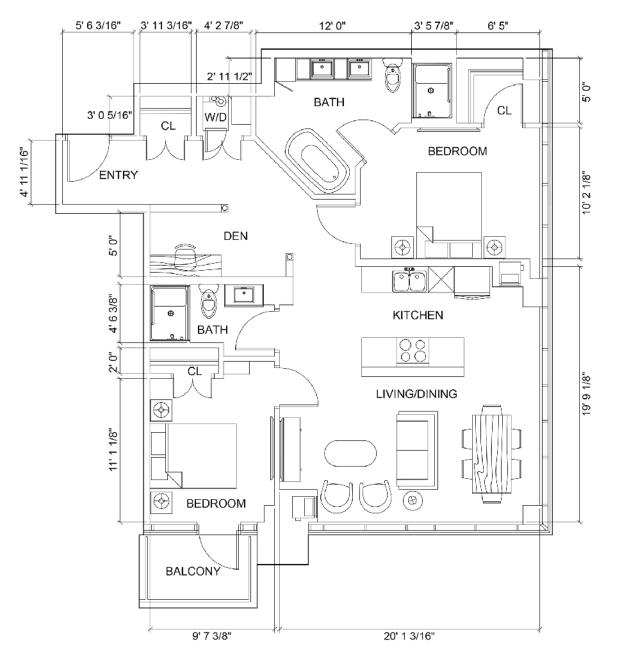

Suite numbers: 234, 334, 435, 535, 625, 725, 822, 922

1,175 sq. ft.

Suite numbers: 232, 332, 433, 533, 623, 723, 820, 920

1,138 sq. ft.

Suite numbers: 230, 330, 431, 531, 621, 721, 818, 918

1,136 sq. ft.

Two bedroom + den