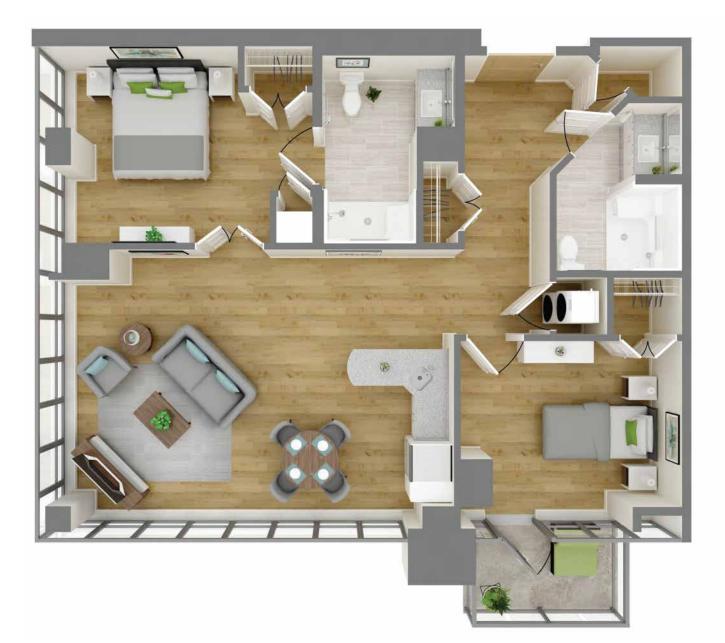

Two bedroom

| <b>Suite numbers:</b> 607, 707, 808, 908  |                                           | 1,102 sq. ft. |
|-------------------------------------------|-------------------------------------------|---------------|
| Location in building                      |                                           |               |
| 6 <sup>th</sup> and 7 <sup>th</sup> floor | 8 <sup>th</sup> and 9 <sup>th</sup> floor |               |

Two bedroom

**Suite numbers:** 607, 707, 808, 908

1,102 sq. ft.

Two bedroom

| <b>Suite numbers:</b> 608, 708, 809, 909  |                                           | 1,131 sq. ft. |
|-------------------------------------------|-------------------------------------------|---------------|
| Location in building                      |                                           |               |
| 6 <sup>th</sup> and 7 <sup>th</sup> floor | 8 <sup>th</sup> and 9 <sup>th</sup> floor |               |