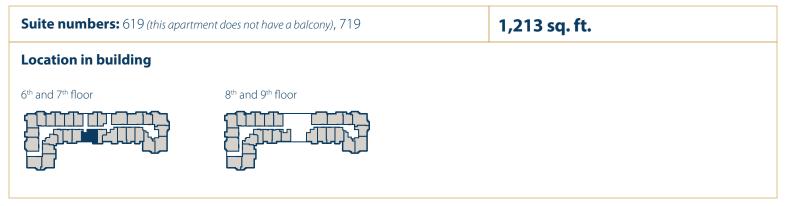

Two bedroom

| Suite numbers: 606, 706, 807, 907         |                                           | 1,125 sq. ft. |
|-------------------------------------------|-------------------------------------------|---------------|
| Location in building                      |                                           |               |
| 6 <sup>th</sup> and 7 <sup>th</sup> floor | 8 <sup>th</sup> and 9 <sup>th</sup> floor |               |

#### Two bedroom

Suite numbers: 606, 706, 807, 907 1,125 sq. ft.

For more information about additional suites available at Parkland on Eglinton West contact our Lifestyle Consultant at 416-997-2647 or via experienceparkland.com.