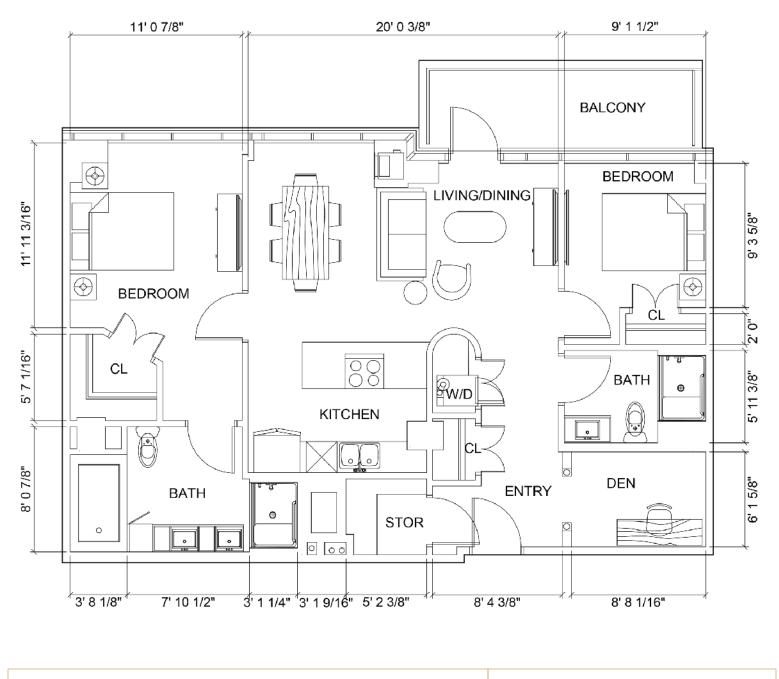

Two bedroom + den

**Suite numbers:** 227, 327, 428, 528

1,221 sq. ft.

For more information about additional suites available at Parkland on Eglinton West contact our Lifestyle Consultant at 416-997-2647 or via experienceparkland.com.