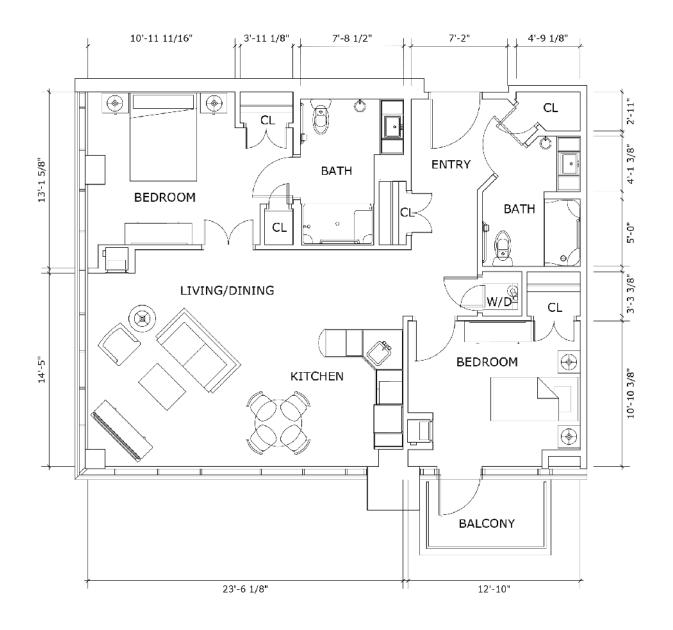

Two bedroom

| <b>Suite numbers:</b> 607, 707, 808, 908  |                                           | 1,102 sq. ft. |
|-------------------------------------------|-------------------------------------------|---------------|
| Location in building                      |                                           |               |
| 6 <sup>th</sup> and 7 <sup>th</sup> floor | 8 <sup>th</sup> and 9 <sup>th</sup> floor |               |

Two bedroom

**Suite numbers:** 607, 707, 808, 908

1,102 sq. ft.

Two bedroom

| <b>Suite numbers:</b> 608, 708, 809, 909  |                                           | 1,131 sq. ft. |
|-------------------------------------------|-------------------------------------------|---------------|
| Location in building                      |                                           |               |
| 6 <sup>th</sup> and 7 <sup>th</sup> floor | 8 <sup>th</sup> and 9 <sup>th</sup> floor |               |