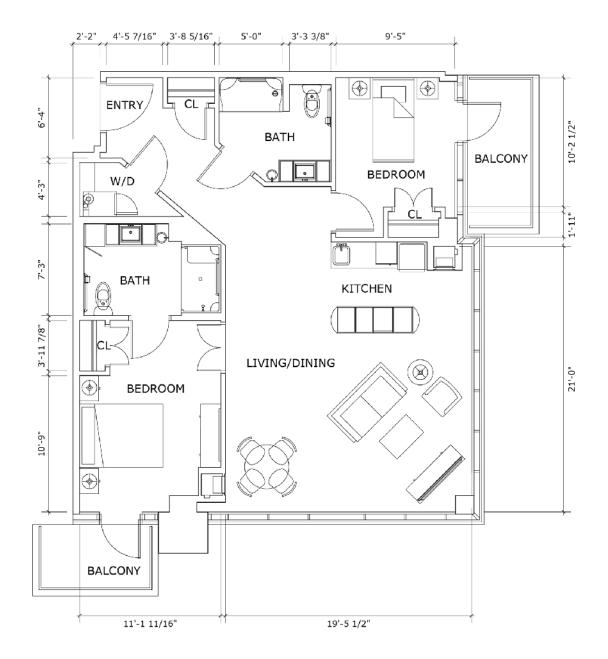

Two bedroom

| Suite numbers: 606, 706, 807, 907         |                                           | 1,125 sq. ft. |
|-------------------------------------------|-------------------------------------------|---------------|
| Location in building                      |                                           |               |
| 6 <sup>th</sup> and 7 <sup>th</sup> floor | 8 <sup>th</sup> and 9 <sup>th</sup> floor |               |

#### Two bedroom

Suite numbers: 606, 706, 807, 907 1,125 sq. ft.

For more information about additional suites available at Parkland on Eglinton West contact our Lifestyle Consultant at 416-997-2647 or via experienceparkland.com.