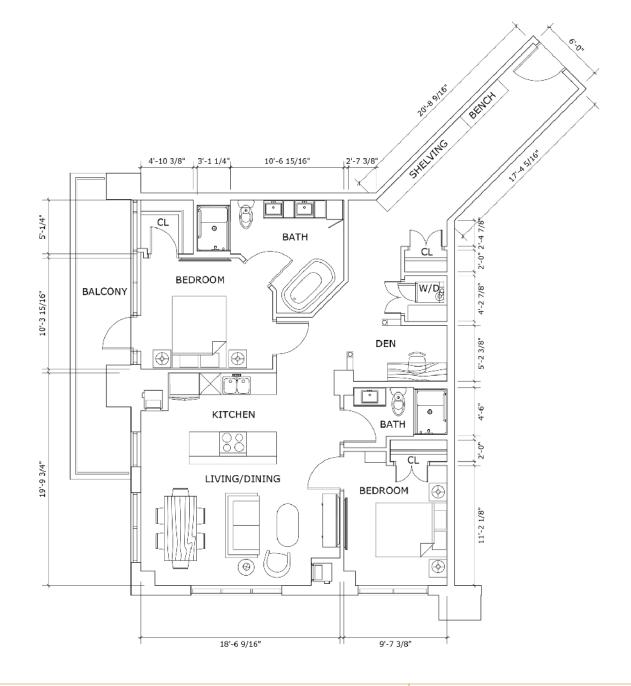

Two bedroom + den

**Suite numbers:** 227, 327, 428, 528

1,221 sq. ft.

For more information about additional suites available at Parkland on Eglinton West contact our Lifestyle Consultant at 416-997-2647 or via experienceparkland.com.