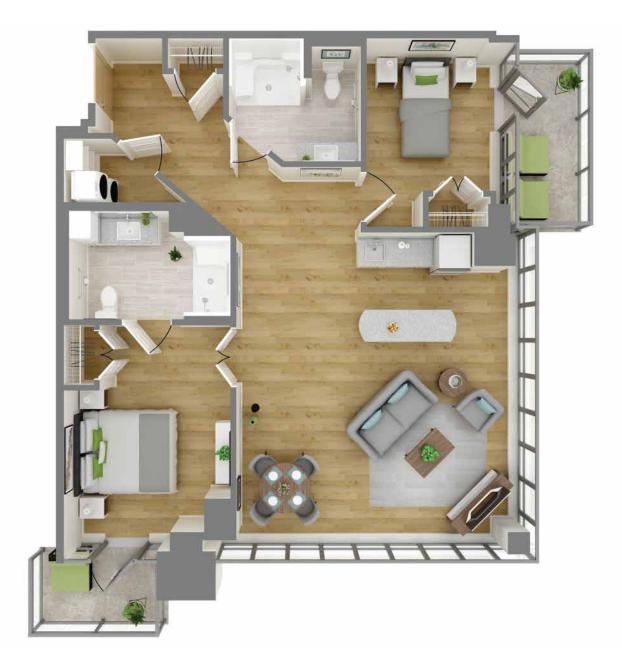

Two bedroom

| Suite numbers: 606, 706, 807, 907         |                                           | 1,125 sq. ft. |
|-------------------------------------------|-------------------------------------------|---------------|
| Location in building                      |                                           |               |
| 6 <sup>th</sup> and 7 <sup>th</sup> floor | 8 <sup>th</sup> and 9 <sup>th</sup> floor |               |

#### Two bedroom

Suite numbers: 606, 706, 807, 907 1,125 sq. ft.

For more information about additional suites available at Parkland on Eglinton West contact our Lifestyle Consultant at 416-997-2647 or via experienceparkland.com.