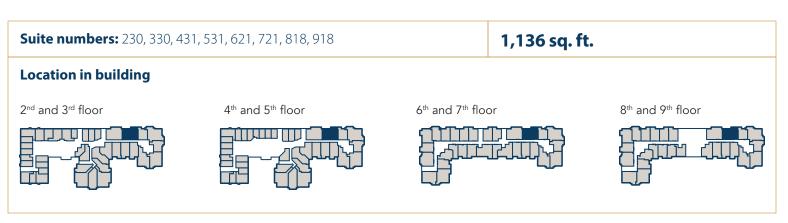

Suite numbers: 234, 334, 435, 535, 625, 725, 822, 922

1,175 sq. ft.

Suite numbers: 232, 332, 433, 533, 623, 723, 820, 920

1,138 sq. ft.

Suite numbers: 230, 330, 431, 531, 621, 721, 818, 918

1,136 sq. ft.

Two bedroom + den