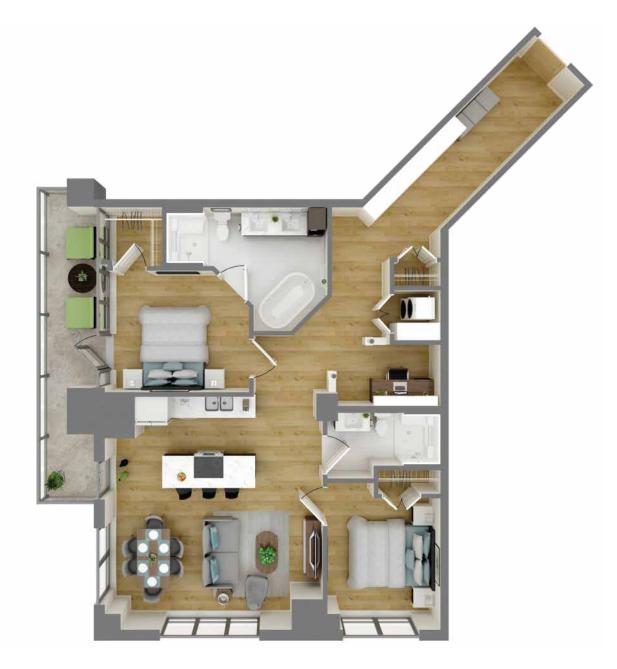

Two bedroom + den

**Suite numbers:** 227, 327, 428, 528

1,221 sq. ft.

For more information about additional suites available at Parkland on Eglinton West contact our Lifestyle Consultant at 416-997-2647 or via experienceparkland.com.