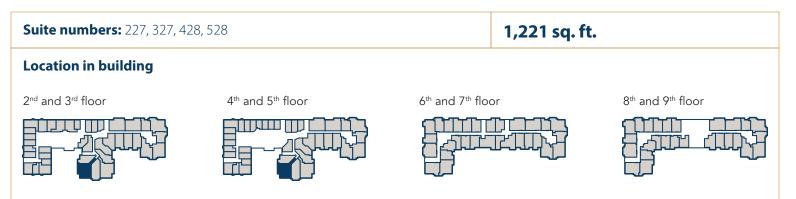

Two bedroom + den

**Suite numbers:** 227, 327, 428, 528

1,221 sq. ft.

For more information about additional suites available at Parkland on Eglinton West contact our Lifestyle Consultant at 416-997-2647 or via experienceparkland.com.