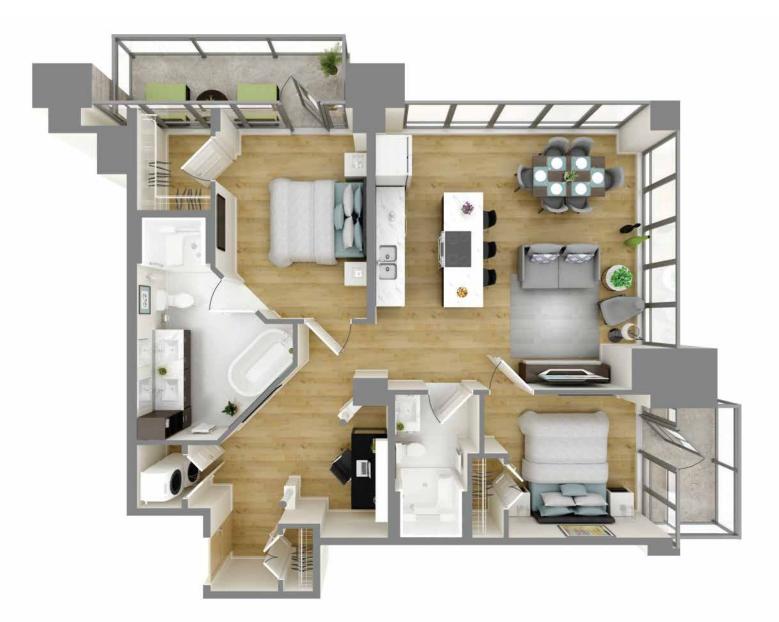

Suite numbers: 234, 334, 435, 535, 625, 725, 822, 922

1,175 sq. ft.

Suite numbers: 232, 332, 433, 533, 623, 723, 820, 920

1,138 sq. ft.

Suite numbers: 230, 330, 431, 531, 621, 721, 818, 918

1,136 sq. ft.

Two bedroom + den