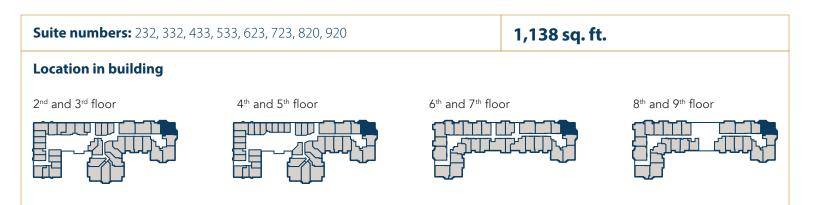

Suite numbers: 234, 334, 435, 535, 625, 725, 822, 922

1,175 sq. ft.

Suite numbers: 232, 332, 433, 533, 623, 723, 820, 920

1,138 sq. ft.

Suite numbers: 230, 330, 431, 531, 621, 721, 818, 918

1,136 sq. ft.

Two bedroom + den