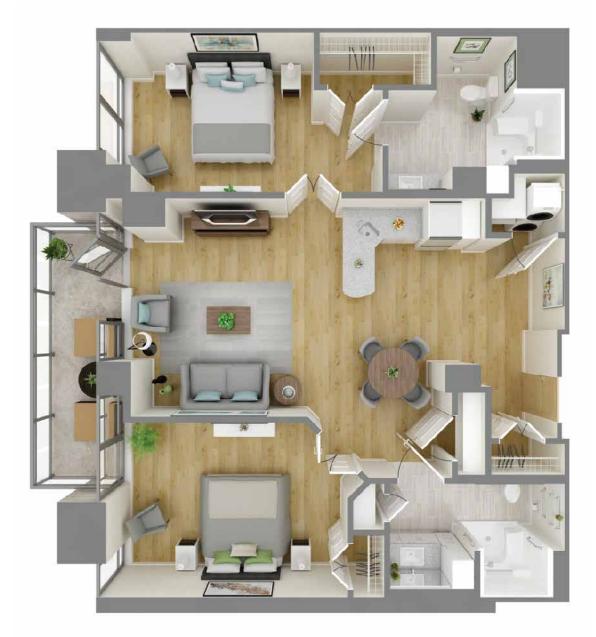

Two bedroom

| Suite numbers: 606, 706, 807, 907         |                                           | 1,125 sq. ft. |
|-------------------------------------------|-------------------------------------------|---------------|
| Location in building                      |                                           |               |
| 6 <sup>th</sup> and 7 <sup>th</sup> floor | 8 <sup>th</sup> and 9 <sup>th</sup> floor |               |

#### Two bedroom

Suite numbers: 606, 706, 807, 907 1,125 sq. ft.

For more information about additional suites available at Parkland on Eglinton West contact our Lifestyle Consultant at 416-997-2647 or via experienceparkland.com.