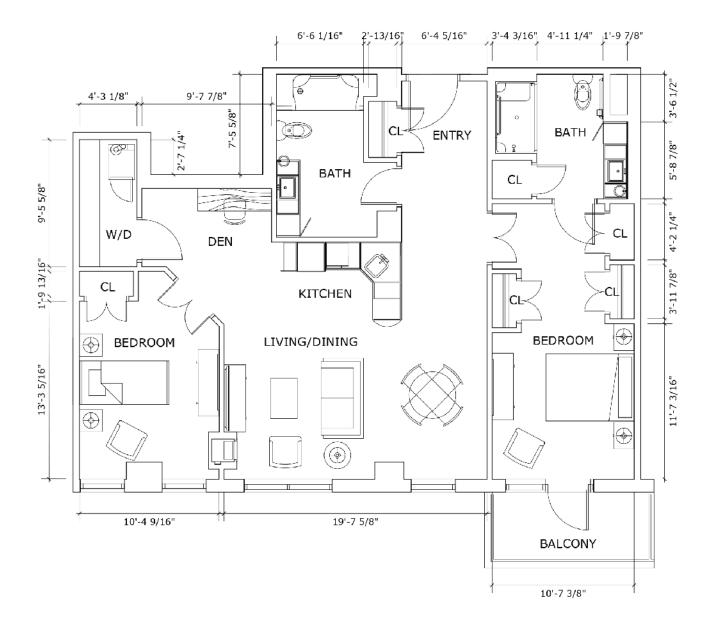

Two bedroom

| <b>Suite numbers:</b> 607, 707, 808, 908  |                                           | 1,102 sq. ft. |
|-------------------------------------------|-------------------------------------------|---------------|
| Location in building                      |                                           |               |
| 6 <sup>th</sup> and 7 <sup>th</sup> floor | 8 <sup>th</sup> and 9 <sup>th</sup> floor |               |

Two bedroom

**Suite numbers:** 607, 707, 808, 908

1,102 sq. ft.

Two bedroom

| <b>Suite numbers:</b> 608, 708, 809, 909  |                                           | 1,131 sq. ft. |
|-------------------------------------------|-------------------------------------------|---------------|
| Location in building                      |                                           |               |
| 6 <sup>th</sup> and 7 <sup>th</sup> floor | 8 <sup>th</sup> and 9 <sup>th</sup> floor |               |