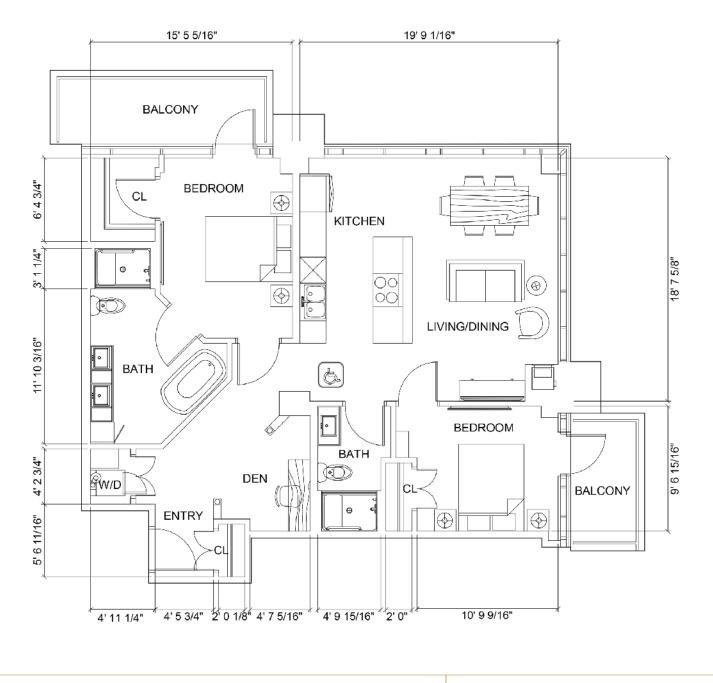

Suite numbers: 234, 334, 435, 535, 625, 725, 822, 922

1,175 sq. ft.

Suite numbers: 232, 332, 433, 533, 623, 723, 820, 920

1,138 sq. ft.

Suite numbers: 230, 330, 431, 531, 621, 721, 818, 918

1,136 sq. ft.

Two bedroom + den