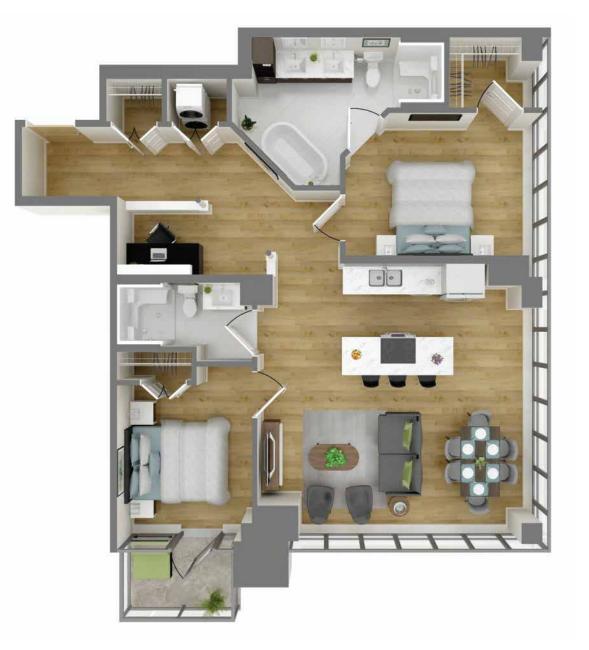

Suite numbers: 234, 334, 435, 535, 625, 725, 822, 922

1,175 sq. ft.

Suite numbers: 232, 332, 433, 533, 623, 723, 820, 920

1,138 sq. ft.

Suite numbers: 230, 330, 431, 531, 621, 721, 818, 918

1,136 sq. ft.

Two bedroom + den