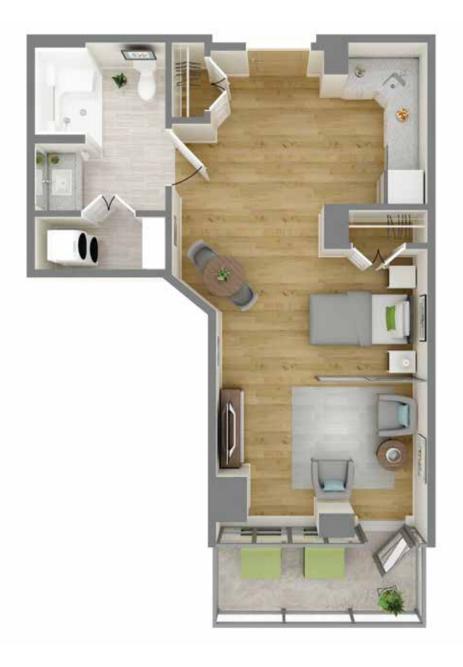

Studio

**Suite numbers:** 603, 703, 804, 904 **591 sq. ft.** 

#### **Location in building**

 $6^{\text{th}}$  and  $7^{\text{th}}$  floor

8<sup>th</sup> and 9<sup>th</sup> floor

Studio

**Suite numbers:** 603, 703, 804, 904 **591 sq. ft.** 

Studio

**Suite numbers:** 618 (this apartment does not have a balcony), 718