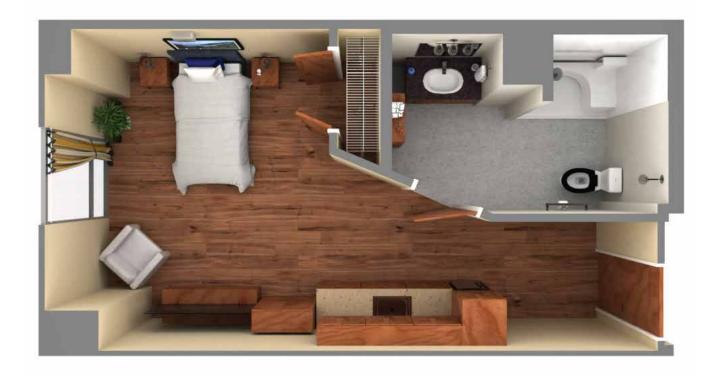

Studio

**Suite numbers:** 205, 305 **418 sq. ft.** 

#### **Location in building**

Assisted Living | Memory Care | Enriched Care Studio

**Suite numbers:** 205, 305 **418 sq. ft.** 

Assisted Living | Memory Care | Enriched Care Studio

**Suite numbers:** 207, 209, 210, 307, 309, 310