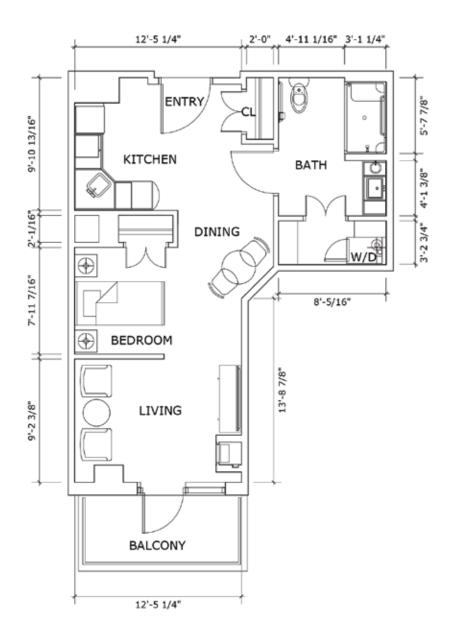

568 sq. ft.

#### **Location in building**

 $6^{th}$  and  $7^{th}$  floor

8<sup>th</sup> and 9<sup>th</sup> floor

Studio

**Suite numbers:** 618 (this apartment does not have a balcony), 718

568 sq. ft.

Assisted Living | Memory Care | Enriched Care