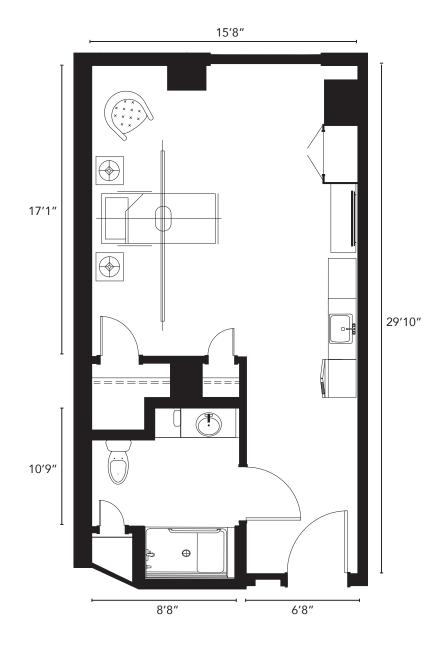

#### **Location in building**

 $6^{th}$  and  $7^{th}$  floor

8<sup>th</sup> and 9<sup>th</sup> floor

Studio

**Suite numbers:** 618 (this apartment does not have a balcony), 718

568 sq. ft.

Assisted Living | Memory Care | Enriched Care

Studio

**Suite numbers:** 205, 305 **418 sq. ft.** 

#### **Location in building**

Assisted Living | Memory Care | Enriched Care Studio

**Suite numbers:** 205, 305 **418 sq. ft.** 

Assisted Living | Memory Care | Enriched Care Studio

**Suite numbers:** 207, 209, 210, 307, 309, 310

478 sq. ft.