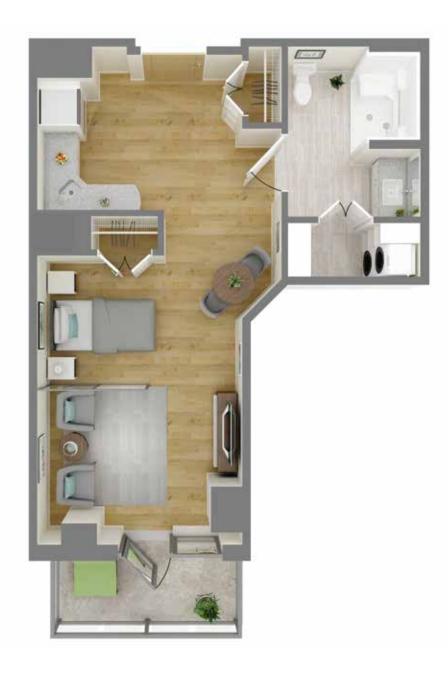

Studio

**Suite numbers:** 603, 703, 804, 904 **591 sq. ft.** 

#### **Location in building**

 $6^{\text{th}}$  and  $7^{\text{th}}$  floor

8<sup>th</sup> and 9<sup>th</sup> floor

Studio

**Suite numbers:** 603, 703, 804, 904 **591 sq. ft.** 

Studio

**Suite numbers:** 618 (this apartment does not have a balcony), 718