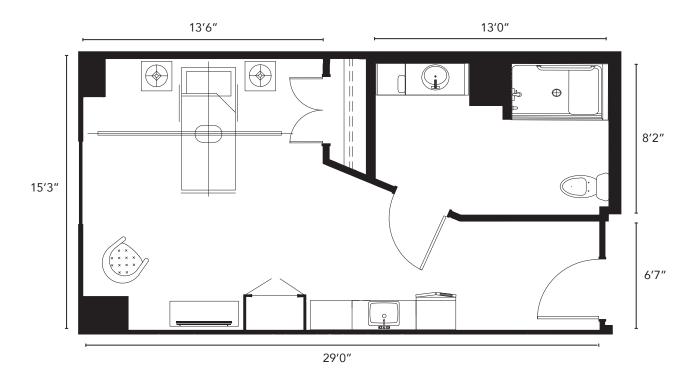

Studio

**Suite numbers:** 603, 703, 804, 904 **591 sq. ft.** 

#### **Location in building**

 $6^{\text{th}}$  and  $7^{\text{th}}$  floor

8<sup>th</sup> and 9<sup>th</sup> floor

Studio

**Suite numbers:** 603, 703, 804, 904 **591 sq. ft.** 

Studio

**Suite numbers:** 618 (this apartment does not have a balcony), 718