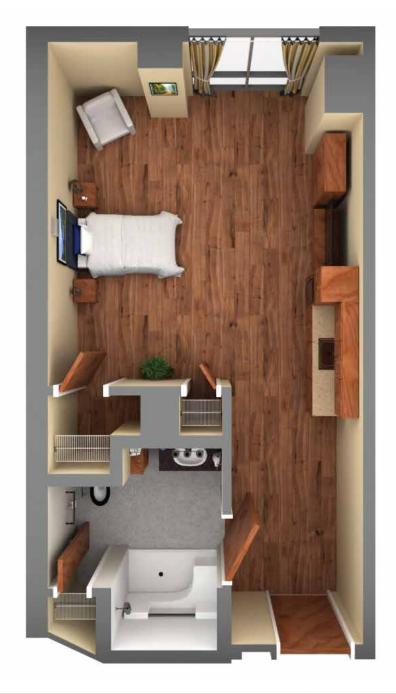

Studio

**Suite numbers:** 603, 703, 804, 904 **591 sq. ft.** 

#### **Location in building**

 $6^{\text{th}}$  and  $7^{\text{th}}$  floor

8<sup>th</sup> and 9<sup>th</sup> floor

Studio

**Suite numbers:** 603, 703, 804, 904 **591 sq. ft.** 

Studio

**Suite numbers:** 618 (this apartment does not have a balcony), 718

568 sq. ft.