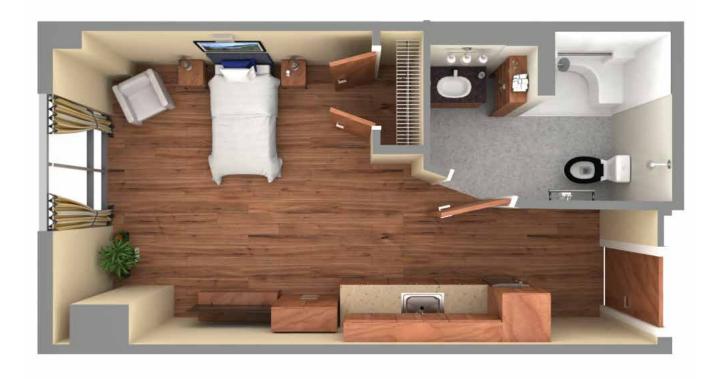

Studio

**Suite numbers:** 603, 703, 804, 904 **591 sq. ft.** 

#### **Location in building**

 $6^{\text{th}}$  and  $7^{\text{th}}$  floor

8<sup>th</sup> and 9<sup>th</sup> floor

Studio

**Suite numbers:** 603, 703, 804, 904 **591 sq. ft.** 

Studio

**Suite numbers:** 618 (this apartment does not have a balcony), 718