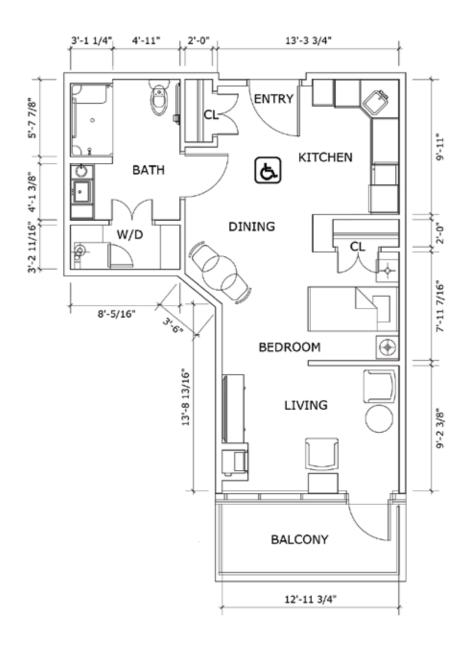

568 sq. ft.

#### **Location in building**

 $6^{th}$  and  $7^{th}$  floor

8<sup>th</sup> and 9<sup>th</sup> floor

Studio

**Suite numbers:** 618 (this apartment does not have a balcony), 718

568 sq. ft.

Assisted Living | Memory Care | Enriched Care