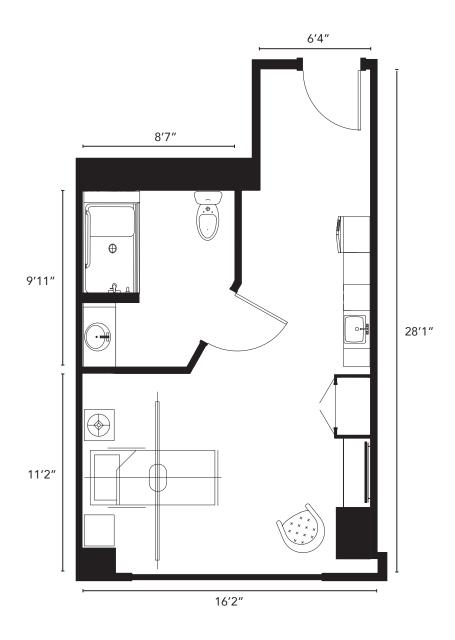

Studio

**Suite numbers:** 205, 305 **418 sq. ft.** 

#### **Location in building**

Assisted Living | Memory Care | Enriched Care Studio

**Suite numbers:** 205, 305 **418 sq. ft.** 

Assisted Living | Memory Care | Enriched Care Studio

**Suite numbers:** 207, 209, 210, 307, 309, 310