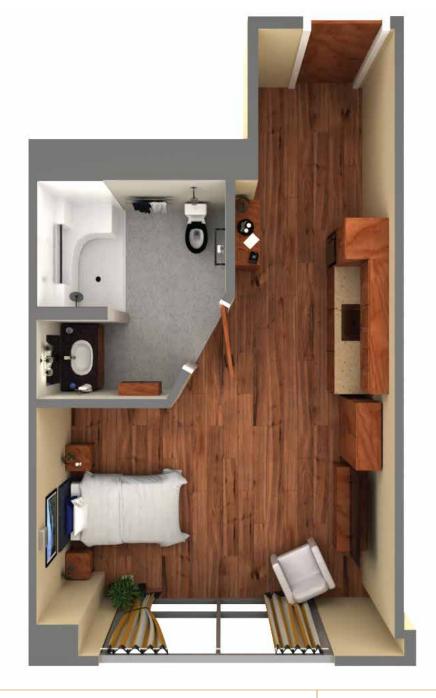

Studio

**Suite numbers:** 205, 305 **418 sq. ft.** 

#### **Location in building**

Assisted Living | Memory Care | Enriched Care Studio

**Suite numbers:** 205, 305 **418 sq. ft.** 

Assisted Living | Memory Care | Enriched Care Studio

**Suite numbers:** 207, 209, 210, 307, 309, 310