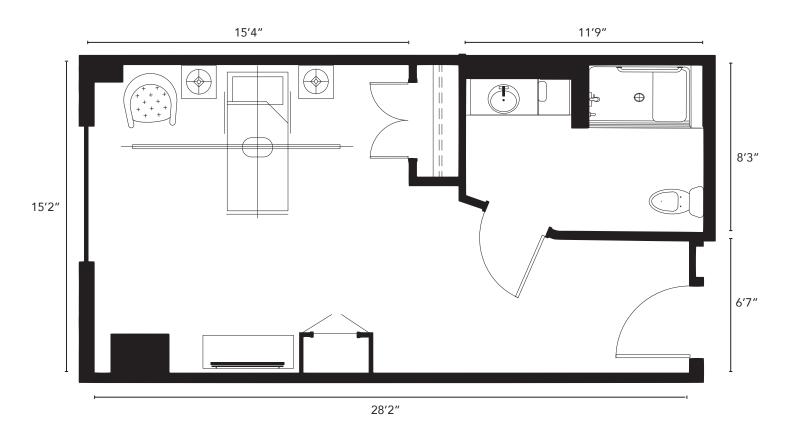

Studio

**Suite numbers:** 603, 703, 804, 904 **591 sq. ft.** 

#### **Location in building**

 $6^{\text{th}}$  and  $7^{\text{th}}$  floor

8<sup>th</sup> and 9<sup>th</sup> floor

Studio

**Suite numbers:** 603, 703, 804, 904 **591 sq. ft.** 

Studio

**Suite numbers:** 618 (this apartment does not have a balcony), 718

568 sq. ft.