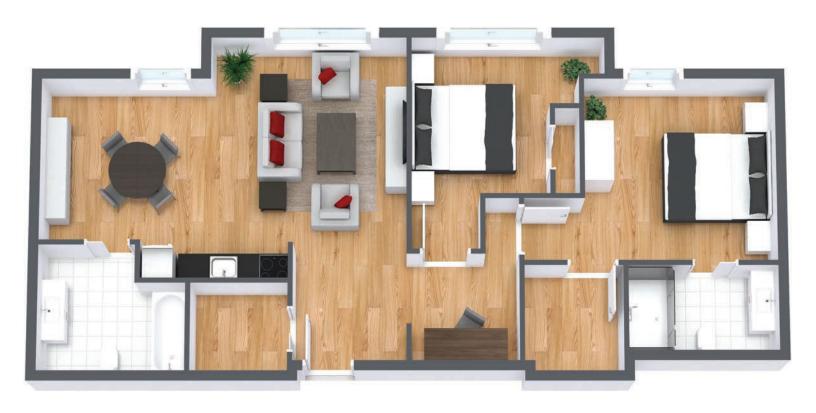

### **Two Bedroom**

Suite Number: 206, 306, 406, 506

Square Feet: 1045

Dimensions\*: Living - 17' x 21' / Bedroom #1 - 14' x 13' / Bedroom #2 - 10' x 9.5'