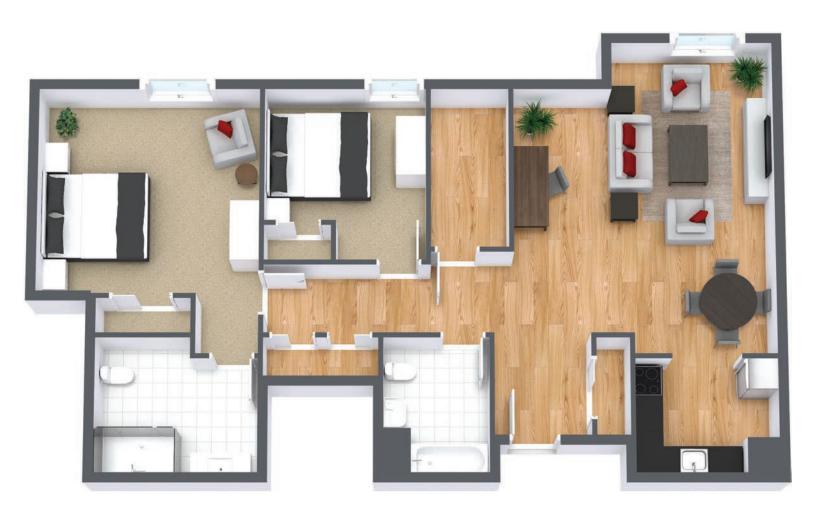

### **Two Bedroom**

Suite Number: 224 Square Feet: 800

Dimensions\*: Living / Dining - 23' x 11' Bedroom #1 - 12.5' x 11' Bedroom #2 - 12.5' x 12.5'

**Cameron Hall** 