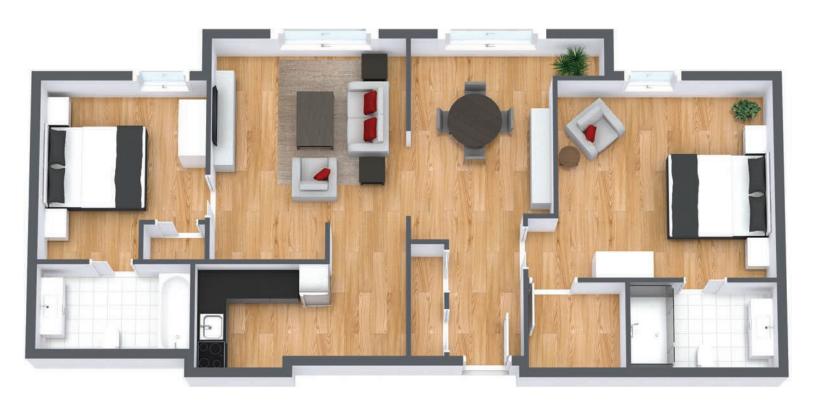

### **Two Bedroom**

Suite Number: 221, 321, 421, 521

Square Feet: 1049

Dimensions\*: Living - 12' x 21' / Bedroom #1 - 13' x 12' / Bedroom #2 - 11' x 13'

**Cameron Hall** 