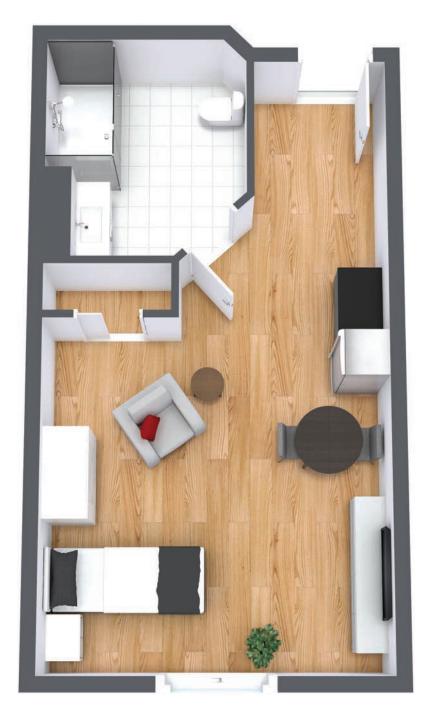

### Studio

Suite Number: 211 Square Feet: 545

. Dimensions\*: Living / Dining / Bedroom - 16' x 19'