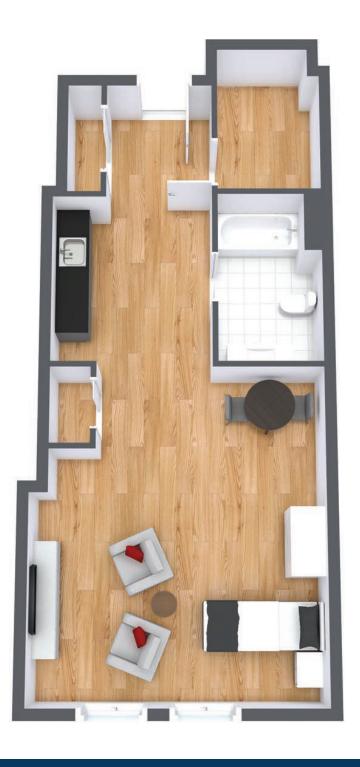

### Studio

Suite Number: 211 Square Feet: 545

. Dimensions\*: Living / Dining / Bedroom - 16' x 19'