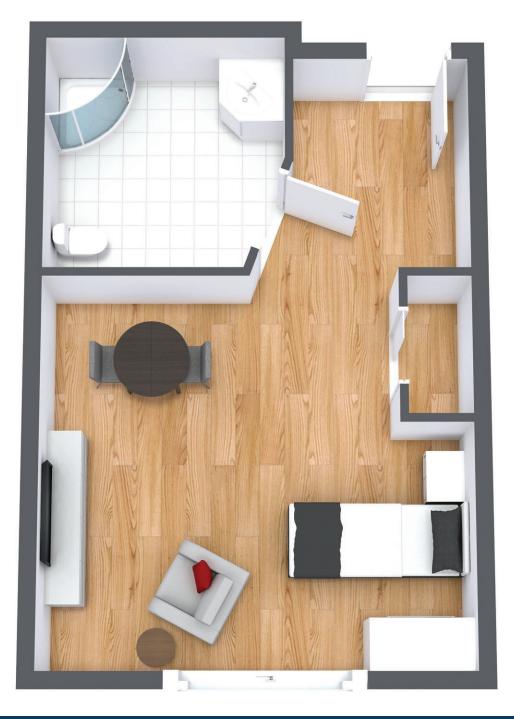

### Studio

Suite Number: 210, 211, 212, 213, 310, 311, 314, 315

Square Feet: 420

Dimensions\*: Living / Bedroom - 17' x 17.5'