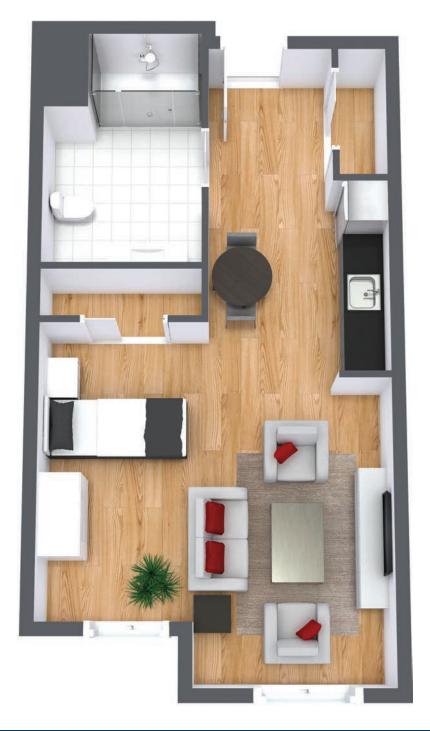

### Studio

Suite Number: 211 Square Feet: 545

. Dimensions\*: Living / Dining / Bedroom - 16' x 19'