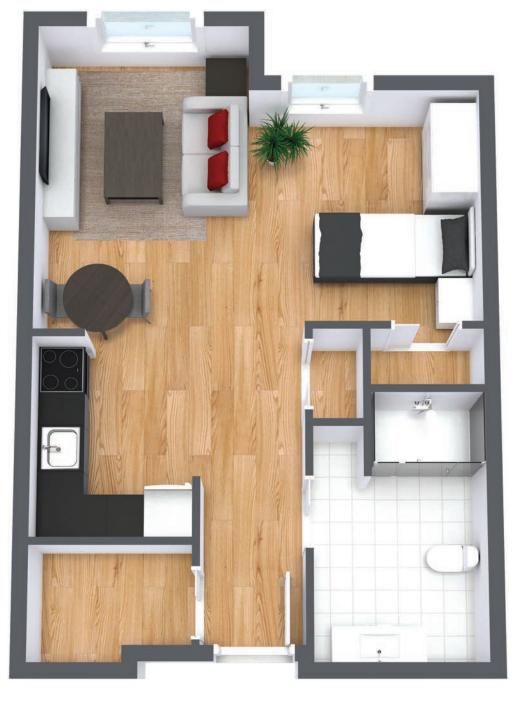

### Studio

Suite Number: 201, 202, 226, 227, 301, 302, 328, 329

Square Feet: 425

Dimensions\*: Living / Bedroom - 17.5' x 14'

**Cameron Hall** 