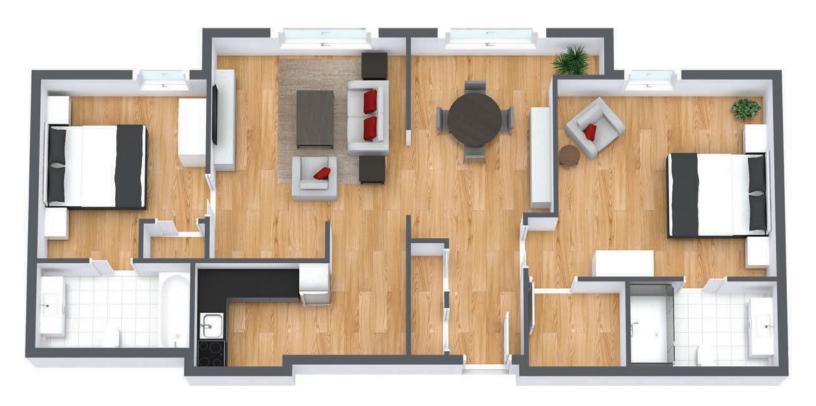

#### **Two Bedroom**

Suite Number: 221, 321, 421, 521

Square Feet: 1049

Dimensions\*: Living - 12' x 21' / Bedroom #1 - 13' x 12' / Bedroom #2 - 11' x 13'

**Cameron Hall** 