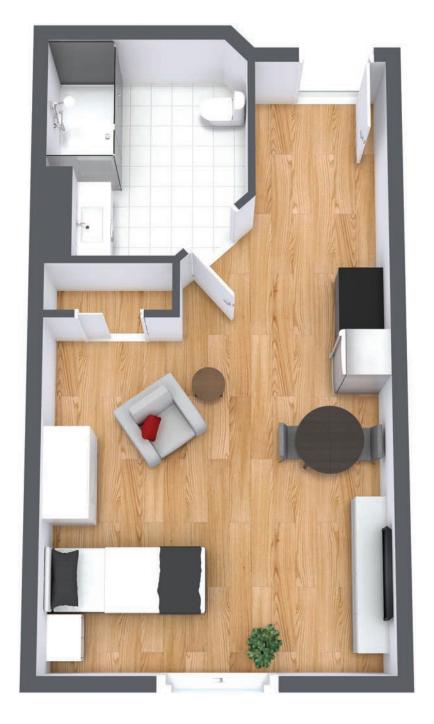

### Studio

Suite Number: 201, 202, 226, 227, 301, 302, 328, 329

Square Feet: 425

Dimensions\*: Living / Bedroom - 17.5' x 14'

**Cameron Hall** 