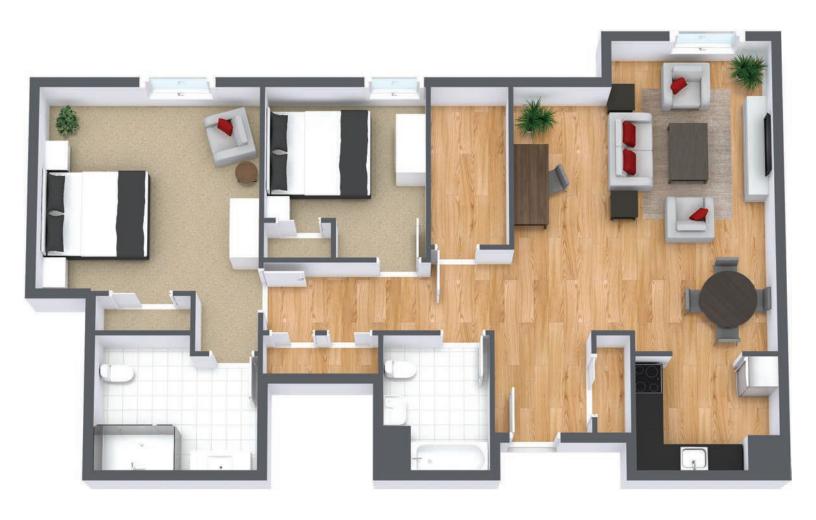

#### **Two Bedroom**

Suite Number: 221, 321, 421, 521

Square Feet: 1049

Dimensions\*: Living - 12' x 21' / Bedroom #1 - 13' x 12' / Bedroom #2 - 11' x 13'

**Cameron Hall** 