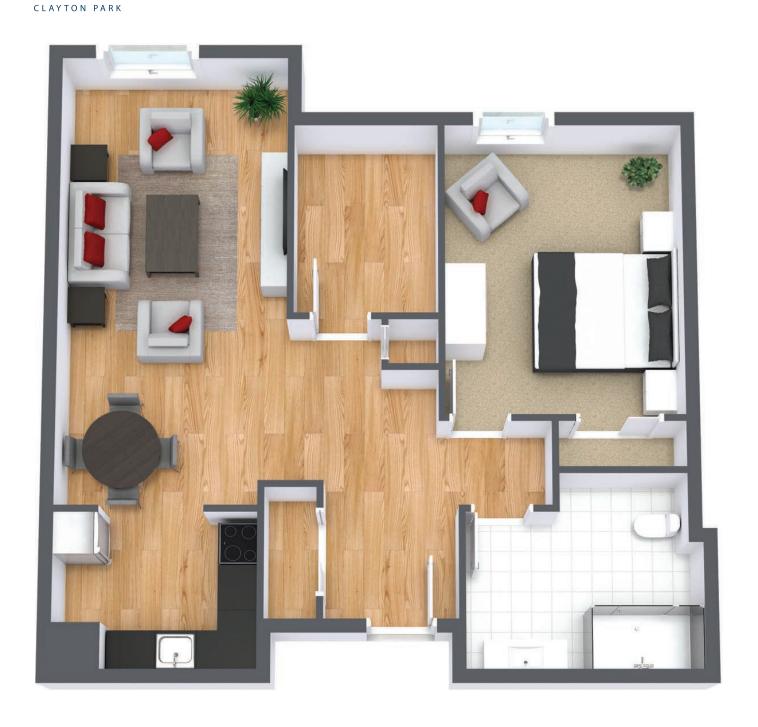

### Two Bedroom

Suite Number: 304 Square Feet: 800

Dimensions\*: Living / Dining - 23' x 16' Bedroom #1 - 11' x 12' Bedroom #2 - 15' x 13.5'

Aberdeen Hall