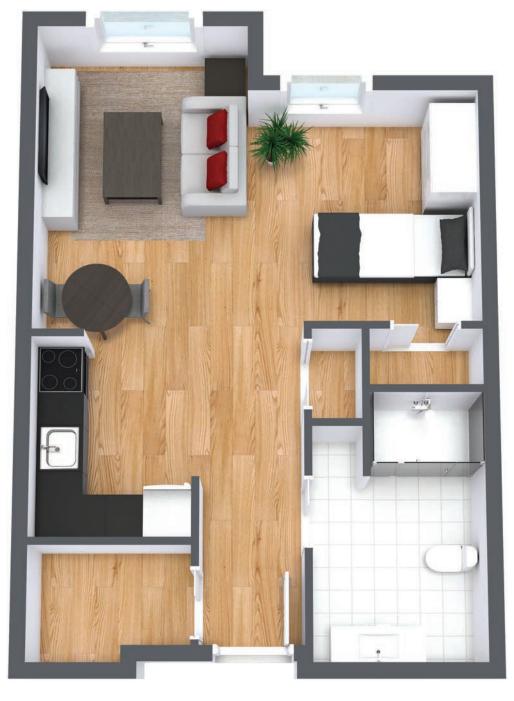

#### **One Bedroom**

Suite Number: 109, 110, 208, 308, 408, 508

Square Feet: 733

Dimensions\*: Living / Dining - 11.5' x 29' / Bedroom - 11.1' x 14.6'

**Bradford Hall - Assisted Living** 