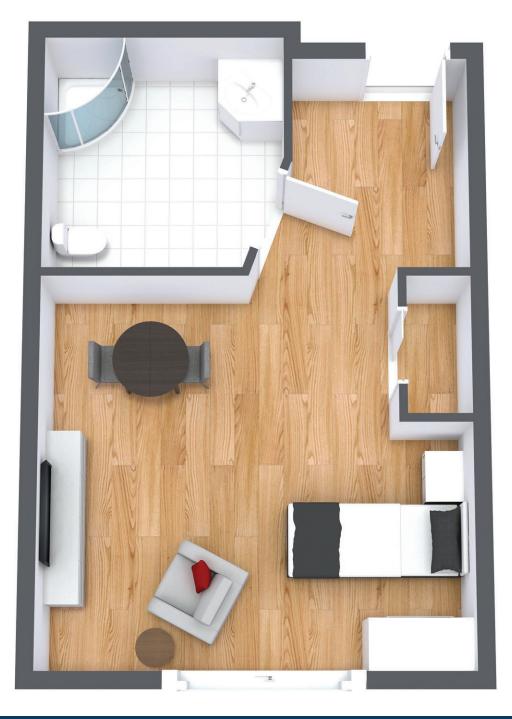

### Studio

Suite Number: 201, 301, 303, 305, 401, 403, 405

Square Feet: 420

Dimensions\*: Living / Bedroom - 15.6' x 15.7'

Aberdeen Hall