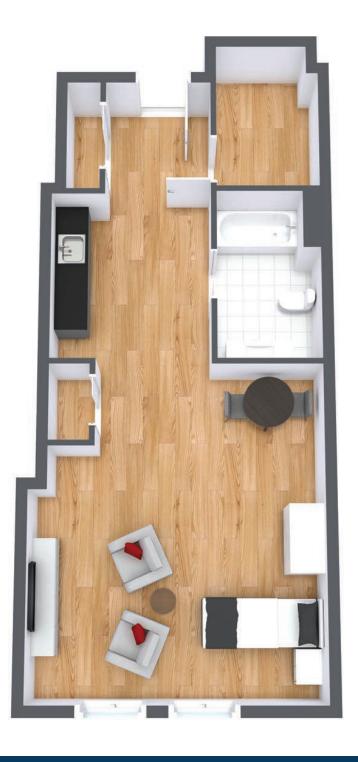

#### **One Bedroom**

Suite Number: 319, 320 Square Feet: 500

Dimensions\*: Living - 12.5' x 12.5' / Bedroom - 11.5' x 19.5'

Aberdeen Hall