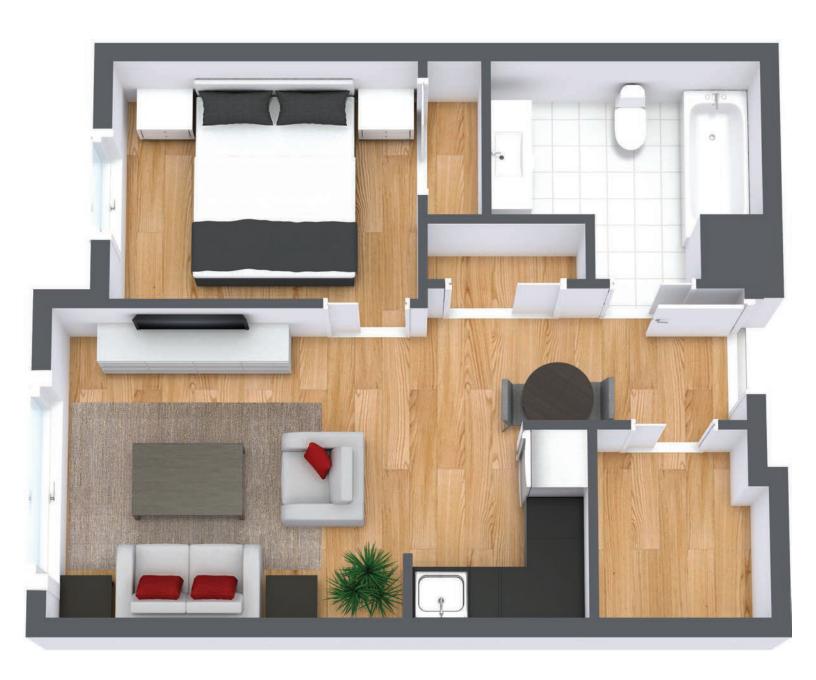

#### **Two Bedroom**

Suite Number: 221, 321, 421, 521

Square Feet: 1049

Dimensions\*: Living - 12' x 21' / Bedroom #1 - 13' x 12' / Bedroom #2 - 11' x 13'

**Cameron Hall** 