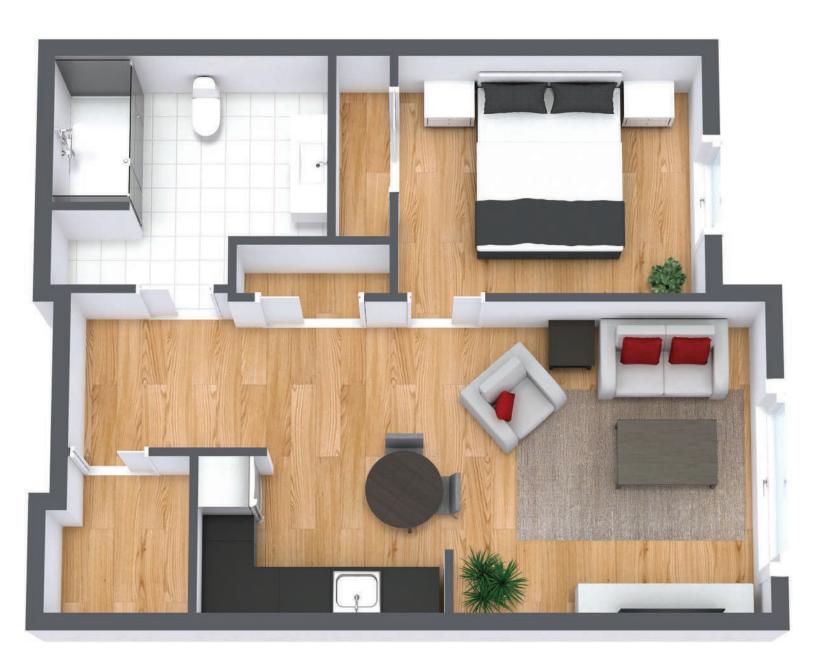

#### **One Bedroom**

Suite Number: 319, 320 Square Feet: 500

Dimensions\*: Living - 12.5' x 12.5' / Bedroom - 11.5' x 19.5'

Aberdeen Hall