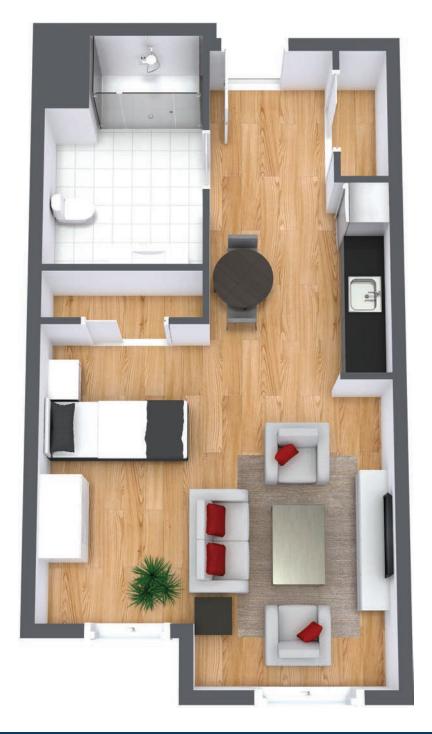

### Studio

Suite Number: 211 Square Feet: 545

. Dimensions\*: Living / Dining / Bedroom - 16' x 19'

Bradford Hall - Assisted Living