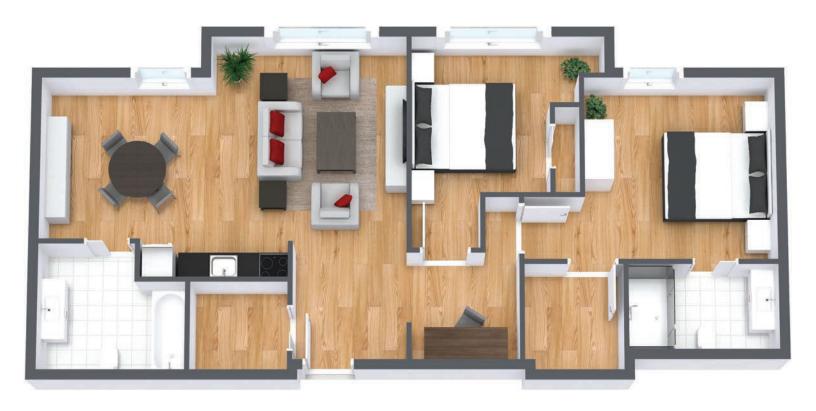

#### **Two Bedroom**

Suite Number: 206, 306, 406, 506

Square Feet: 1045

Dimensions\*: Living - 17' x 21' / Bedroom #1 - 14' x 13' / Bedroom #2 - 10' x 9.5'