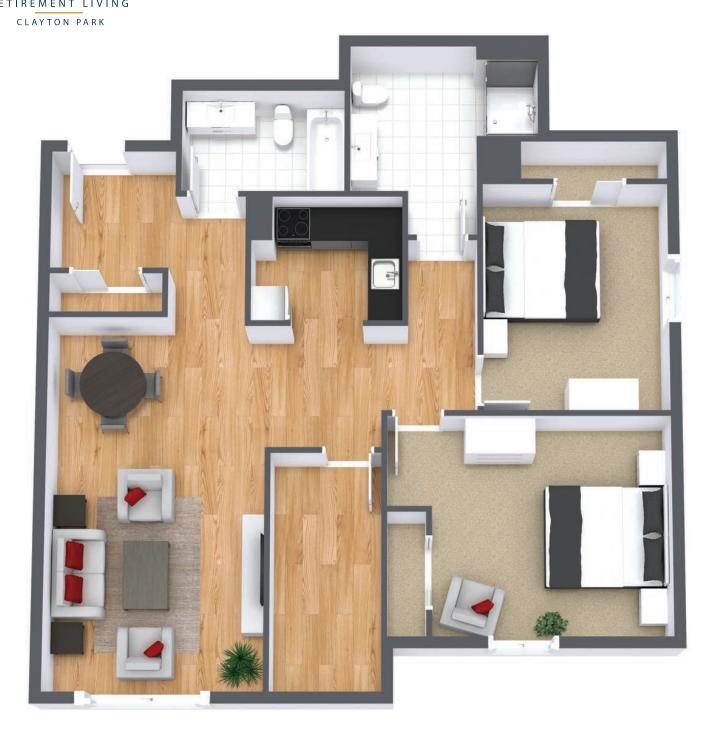

### Two Bedroom

Suite Number: 304 Square Feet: 800

Dimensions\*: Living / Dining - 23' x 16' Bedroom #1 - 11' x 12' Bedroom #2 - 15' x 13.5'

Aberdeen Hall