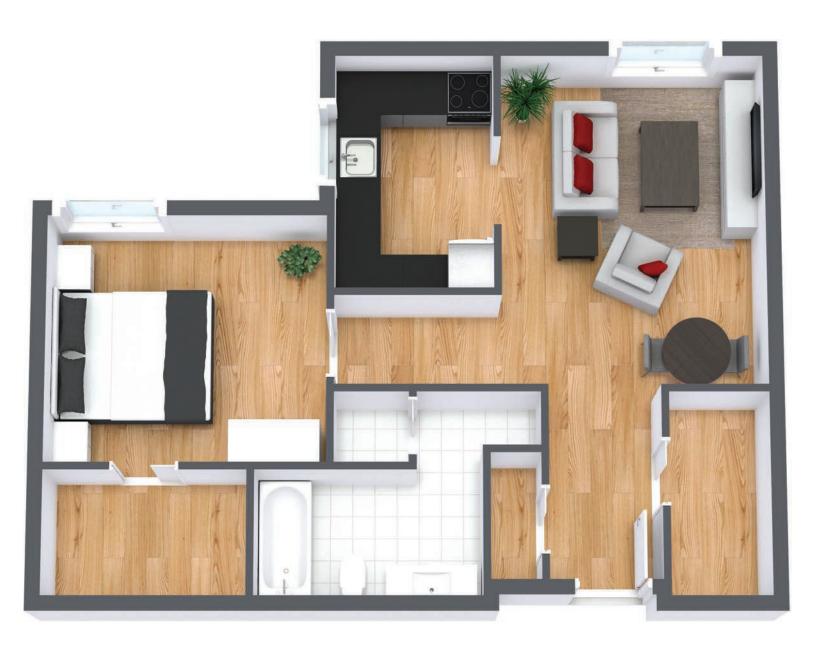

#### **One Bedroom**

Suite Number: 203, 225, 303, 327

Square Feet: 580

Dimensions\*: Living / Dining - 12' x 15' Bedroom - 12.5' x 11'

**Cameron Hall** 