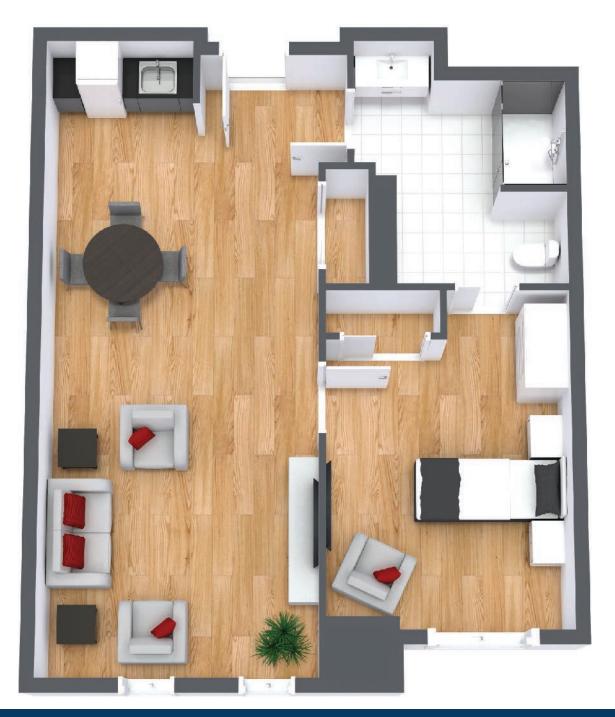

#### **One Bedroom**

Suite Number: 214 / 314 Square Feet: 762

Dimensions\*: Living / Dining - 13'2" x 30' Bedroom - 11'7" x 15'11"