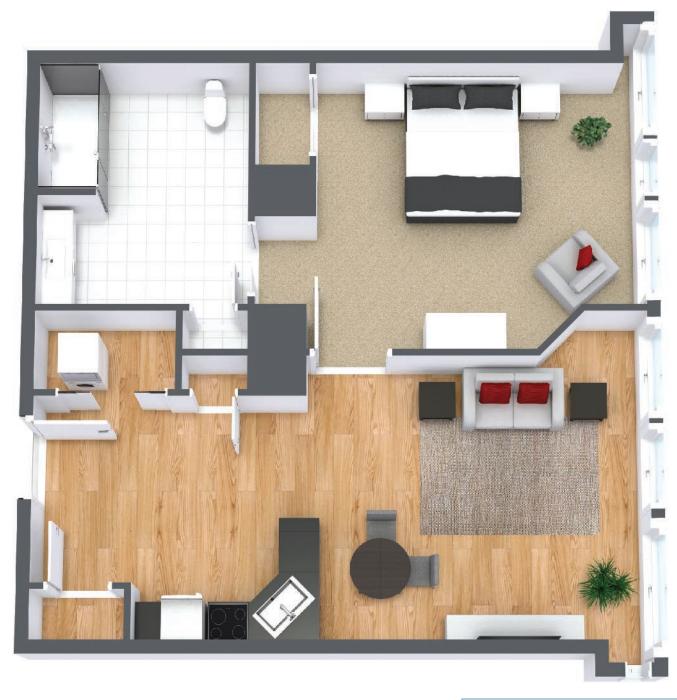

#### **One Bedroom**

Suite Number: 402 / 502 / 602 / 702 / 802

Square Feet: 741

Dimensions\*: Living / Dining - 12'3" x 17'11" Bedroom - 10'6" x 20'1"