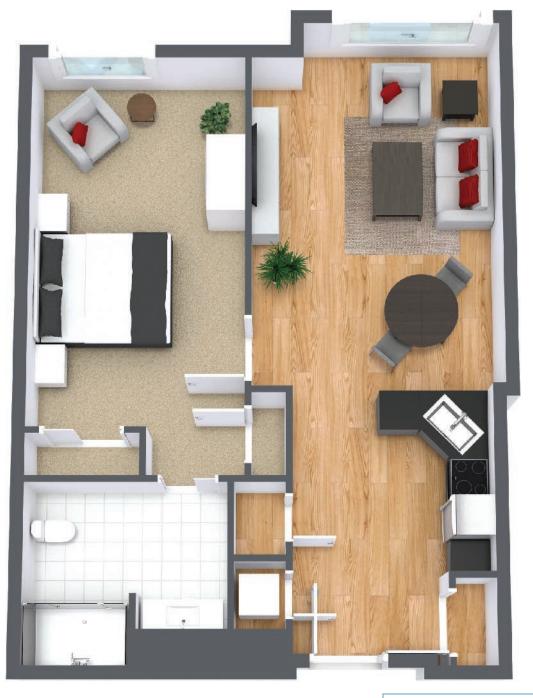

### **One Bedroom**

Suite Number: 404 / 504 / 604 / 704 / 804

Square Feet: 616

Dimensions\*: Living / Dining - 11'7" x 10'11" Bedroom - 15'8" x 11'8"