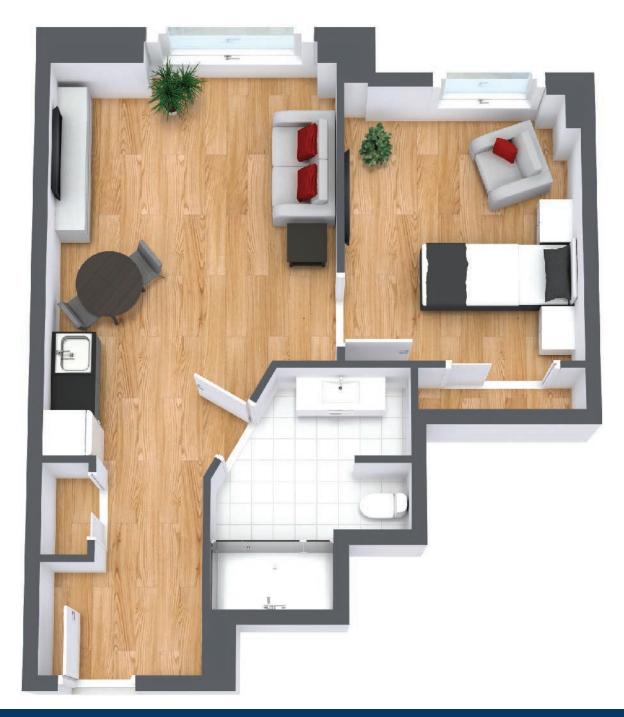

#### **One Bedroom**

Suite Number: 402 / 502 / 602 / 702 / 802

Square Feet: 741

Dimensions\*: Living / Dining - 12'3" x 17'11" Bedroom - 10'6" x 20'1"