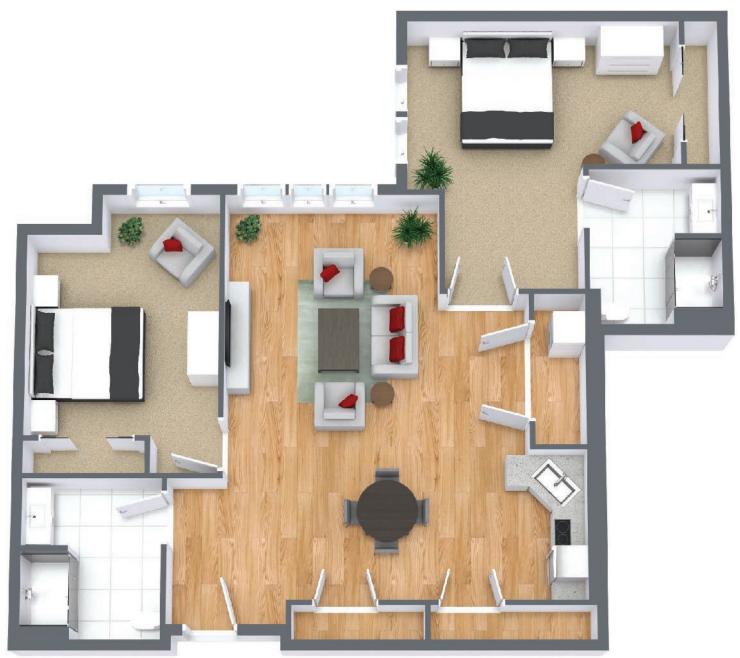

## **Two Bedroom**

Suite Number: Square Feet: Dimensions\*: 318 1296 Living Room - 13' x 17'1" Kitchen - 24'11" x 9' Bedroom #1 16'7" x 10'9" Bedroom #2 11'8" x 17'1"

For more information about additional suites available at Parkland Antigonish contact our Lifestyle Consultant at 902-735-8900 or via experienceparkland.com.

\* Suite measurements and features are approximate and may differ.