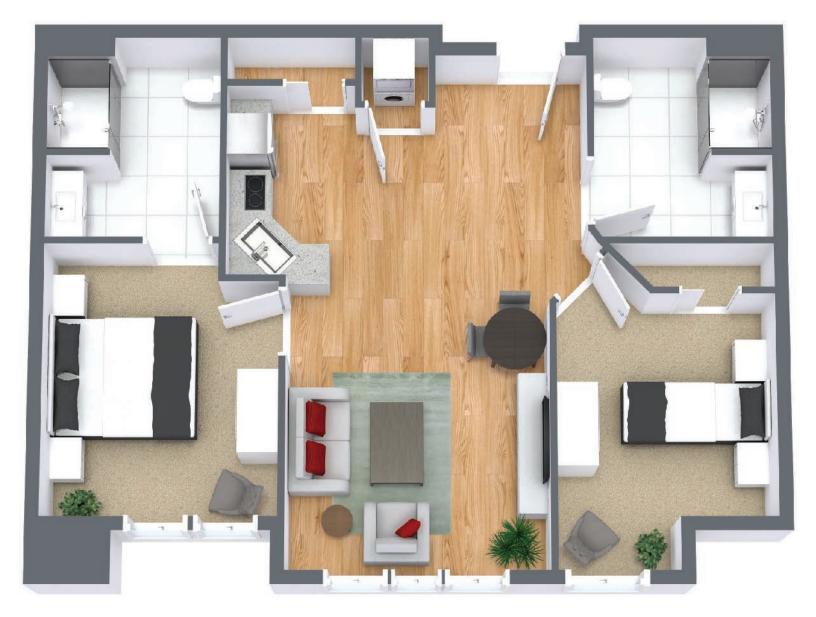

## **Two Bedroom**

Suite Number: Square Feet: Dimensions\*:

309 and 311 882 Living Room - 12' x 14'8" Kitchen - 16'10" x 9'6" Bedroom #1 11' x 12'7" Bedroom #2 10'2" x 12'8"

For more information about additional suites available at Parkland Antigonish contact our Lifestyle Consultant at 902-735-8900 or via experienceparkland.com.

\* Suite measurements and features are approximate and may differ.