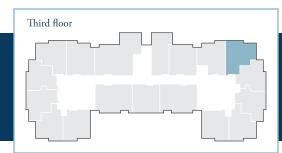

## **One Bedroom**

Suite Number: 304 Square Feet: 722

Dimensions\*: Living / Dining - 15'2" x 24'10" Kitchen - 11'5" x 11'

Bedroom - 11'7" x 11'4"

For more information about additional suites available at Parkland Antigonish contact our Lifestyle Consultant at 902-735-8900 or via experienceparkland.com.