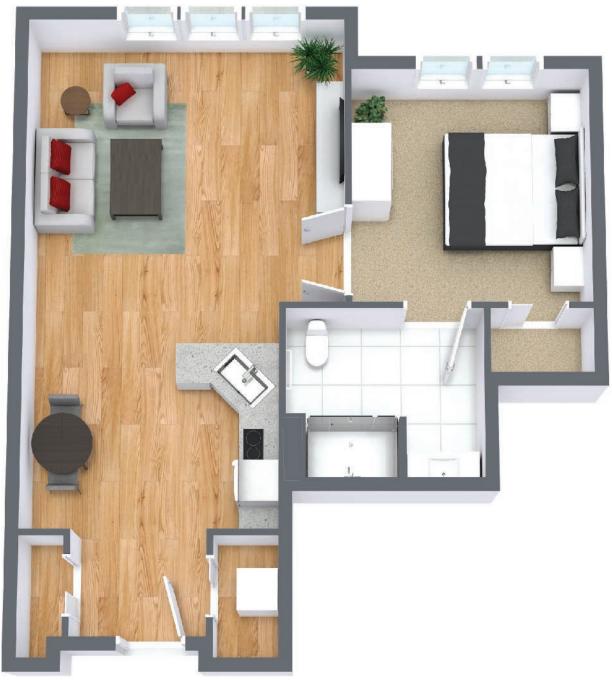

## **One Bedroom**

Suite Number: 304 Square Feet: 722

Dimensions\*: Living / Dining - 15'2" x 24'10" Kitchen - 11'5" x 11'

Bedroom - 11'7" x 11'4"

For more information about additional suites available at Parkland Antigonish contact our Lifestyle Consultant at 902-735-8900 or via experienceparkland.com.