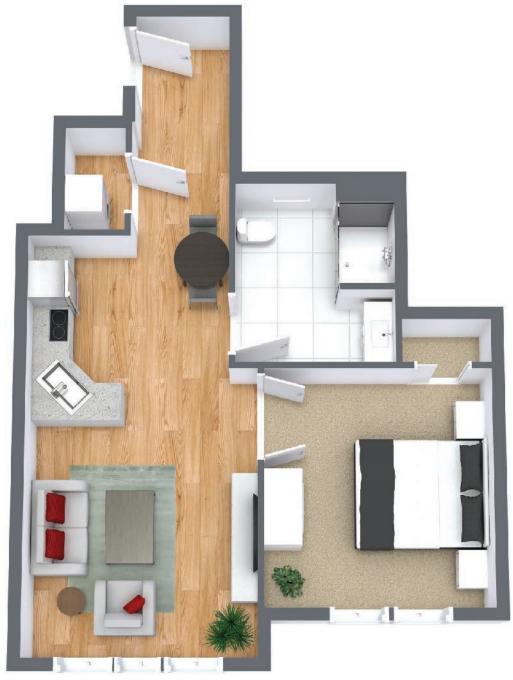

### **One Bedroom**

Suite Number: 307 and 313

Square Feet: 651

Dimensions\*: Living / Dining - 12'x 12'2" Kitchen - 12'x 12'2"

Bedroom - 11'7" x 12'2"

For more information about additional suites available at Parkland Antigonish contact our Lifestyle Consultant at 902-735-8900 or via experienceparkland.com.