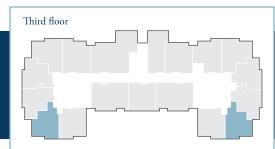

### **One Bedroom**

Suite Number: 307 and 313

Square Feet: 651

Dimensions\*: Living / Dining - 12'x 12'2" Kitchen - 12'x 12'2"

Bedroom - 11'7" x 12'2"

For more information about additional suites available at Parkland Antigonish contact our Lifestyle Consultant at 902-735-8900 or via experienceparkland.com.