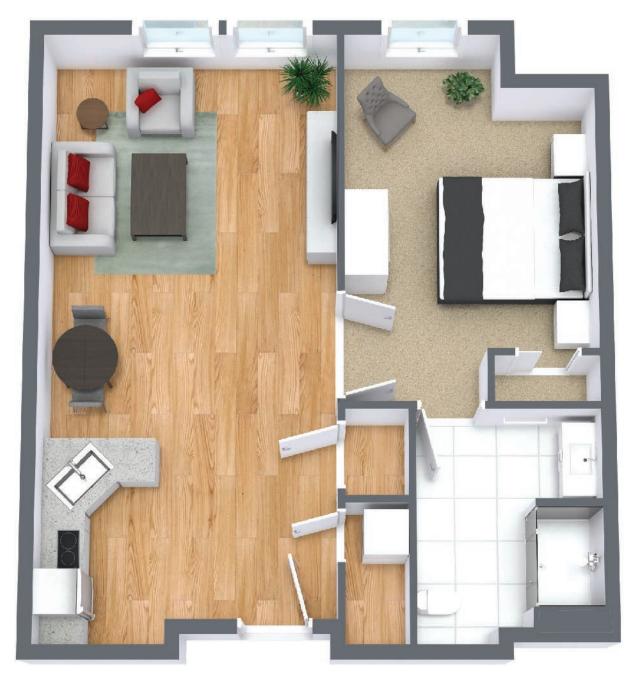

## **One Bedroom**

Suite Number: 304 Square Feet: 722

Dimensions\*: Living / Dining - 15'2" x 24'10" Kitchen - 11'5" x 11'

Bedroom - 11'7" x 11'4"

For more information about additional suites available at Parkland Antigonish contact our Lifestyle Consultant at 902-735-8900 or via experienceparkland.com.