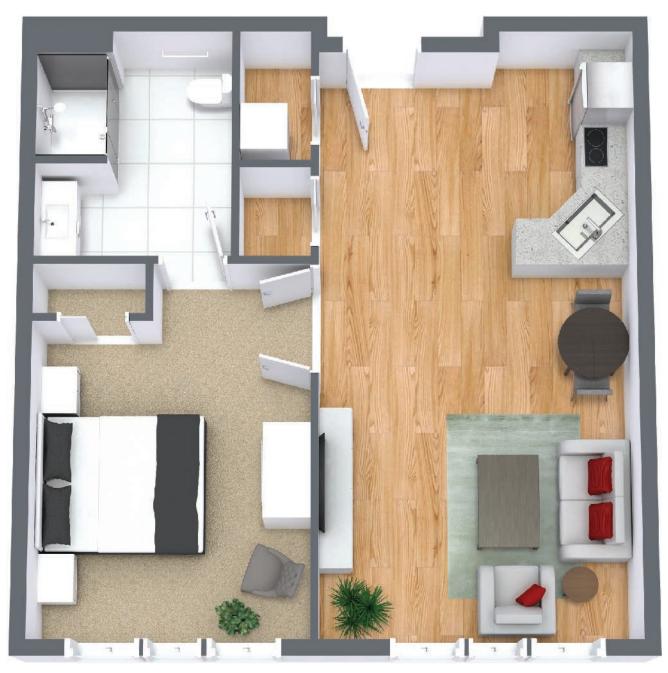

## **One Bedroom**

Suite Number: 302 Square Feet: 707

Dimensions\*: Living / Dining - 13'x 16'7" Kitchen - 13'x 9'6"

Bedroom - 11'3" x 16'

For more information about additional suites available at Parkland Antigonish contact our Lifestyle Consultant at 902-735-8900 or via experienceparkland.com.