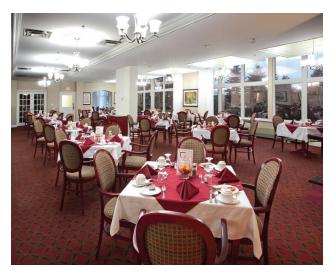

## **Your Dining Experience**

Enjoy our chef's culinary creations in an environment that delivers on taste and atmosphere. In addition to the weekly menu, there is always a daily special. And if what you're looking for isn't on the menu today, our chef is happy to make a dish suited to your taste.

See sample menu below.