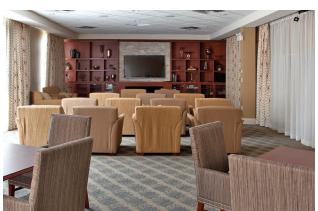

### **Building Amenities**

- Elegant dining with table-side service
- Private dining room available for special occasions
- · Licensed lounge, café and dining room
- Comfortable parlours with fireplaces
- Pool table, fitness centre, shuffleboard and chapel with a great view
- · Hair salon
- Library with daily newspaper and extensive selection of books and periodicals
- Entertainment lounge with large screen TV and sound system
- Free on-site reserved parking
- Fully accessible common areas