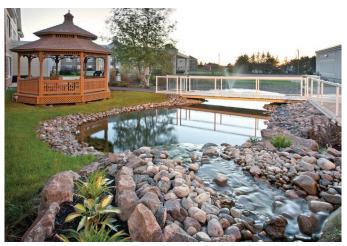

### **Outdoor Amenities**

- Outdoor recreation areas, including a paved walking trail with swings
- Beautiful fish pond with walking bridge and relaxing waterfall next to sunning deck
- Flower gardens, putting green and community pergola with a view of the Petitcodiac River