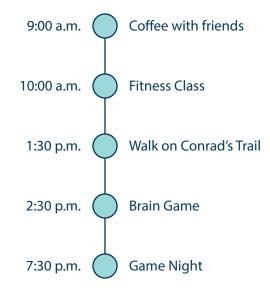

Parkland's social calendars include a combination of on-campus and off-campus activities led by residents, external partners and wellness coaches. Calendars are updated monthly to reflect the season, trends and resident interests. Here are two examples of what a day at Parkland might look like.

Debbie loves to stay healthy and is learning how to sing!

Harold enjoys being outside and making new friends.

Visit **experienceparkland.com/riverview** to see more events and activities. You can also check out the current events calendar.