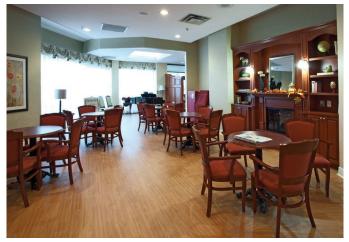

### **Building Amenities**

- Elegant dining with table-side service
- Private dining room available for special occasions
- · Licensed lounge, café and dining room
- Comfortable parlours with fireplaces
- Pool table, fitness centre, shuffleboard and chapel with a great view
- · Hair salon
- Library with daily newspaper and extensive selection of books and periodicals
- Entertainment lounge with large screen TV and sound system
- Free on-site reserved parking
- Fully accessible common areas