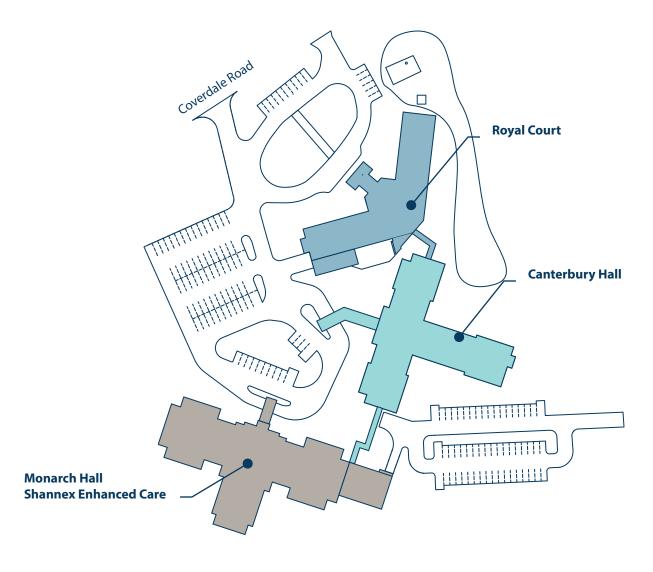

## **Your Campus**

Located just next door to Moncton, Parkland Riverview is a retirement living campus that provides all of the lifestyle options and amenities one could want in the middle of a vibrant community. Parkland Riverview offers 109 All-Inclusive Lifestyle suites for residents who are independent, but prefer support with activities such as meal preparation and housekeeping, and 60 Assisted Living (Special Care) suites for residents who require support with daily living activities. Live the life you want in the town you love at Parkland Riverview.

**Assisted Living: A Helping Hand (Licensed Special Care)** Canterbury Hall - 60 suites

### All-Inclusive Lifestyle

**Royal Court** 

Make yourself at home and enjoy all-inclusive services such as housekeeping, chauffeur service and chef-prepared meals specifically designed to give you the freedom to maintain your active, healthy and independent lifestyle.

### **Supportive Lifestyle**

Assisted Living: A Helping Hand (Licensed Special Care)\*
Canterbury Hall

Services designed to meet specialized care needs. Assisted Living allows you to enjoy the lifestyle you want, while providing a helping hand to support you in your daily activities.