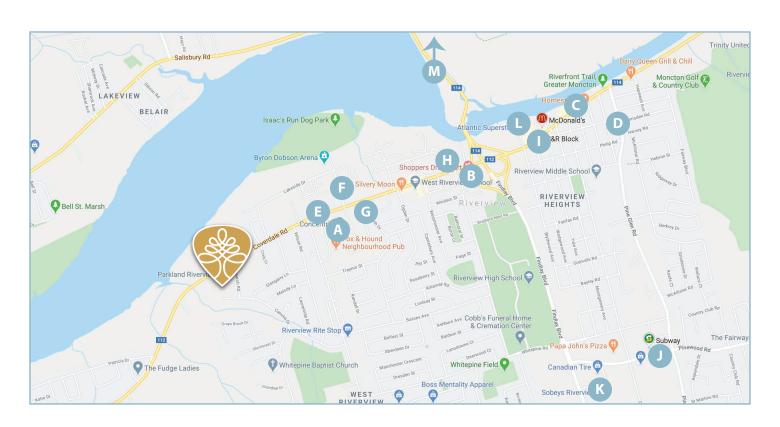

## **Your Community**

Filled with parks, trails and activity centres, there is no end to the things you can do in Riverview. Enjoy the numerous annual festivals, including the Winter Festival, Maple Festival, Harvest Festival and more. Spend a day exploring local art galleries, consignment shops, bakeries, bookstores and so much more.

Feel like taking a day trip? Head down to the Bay of Fundy where you can experience the highest tides in the world. Or, go whale watching and view the most spectacular creatures that Atlantic Canada has to offer in their natural habitat.

| Banks: | A CIBC               | Pharmacies: | Shoppers Drug Mart                                              |
|--------|----------------------|-------------|-----------------------------------------------------------------|
|        | B TD                 |             | Jean Coutu                                                      |
|        | С ВМО                |             | Guardian Riverview                                              |
|        | D RBC                | Groceries:  | Sobeys                                                          |
| Cafés: | E Tim Hortons        |             | Superstore                                                      |
|        | F Nico's Bakery Café | Hospital:   | Horizon's Moncton Hospital   8.5 km                             |
|        | G Damascus Coffee    |             | Centre hospitalier universitaire<br>Dr-Georges-LDumont   7.5 km |