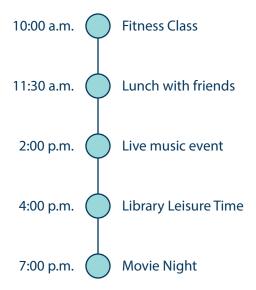

Parkland's social calendars include a combination of on-campus and off-campus activities led by residents, external partners and wellness coaches. Calendars are updated monthly to reflect the season, trends and resident interests. Here are two examples of what a day at Parkland might look like.

Debbie loves to stay healthy and is learning how to sing!

Harold enjoys being outside and making new friends.

Visit **experienceparkland.com/riverview** to see more events and activities. You can also check out the current events calendar.