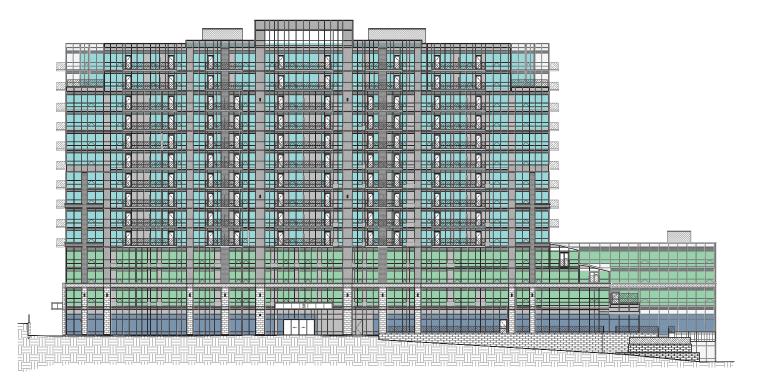

The Parkland Ajax residence is home to 69 Supportive Lifestyle suites on floors two to four, and 154 Lifestyle Apartment suites located on floors five to 15.

Amenity and Activity Spaces

#### Supportive Lifestyle

Level 1

#### Lifestyle Apartments

Levels 5-15: 154 suites

Levels 2-4: 69 suites