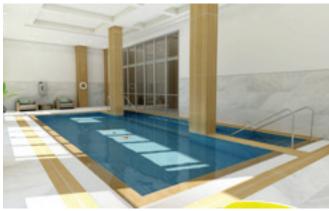

#### **Building Amenities**

- Heated pool
- Full-service spa and salon
- Harmony fitness centre
- Movie theatre
- Private dining room
- Piano bar & lounge
- Games room with pool table and golf simulator
- Great Hall
- Tuck shop