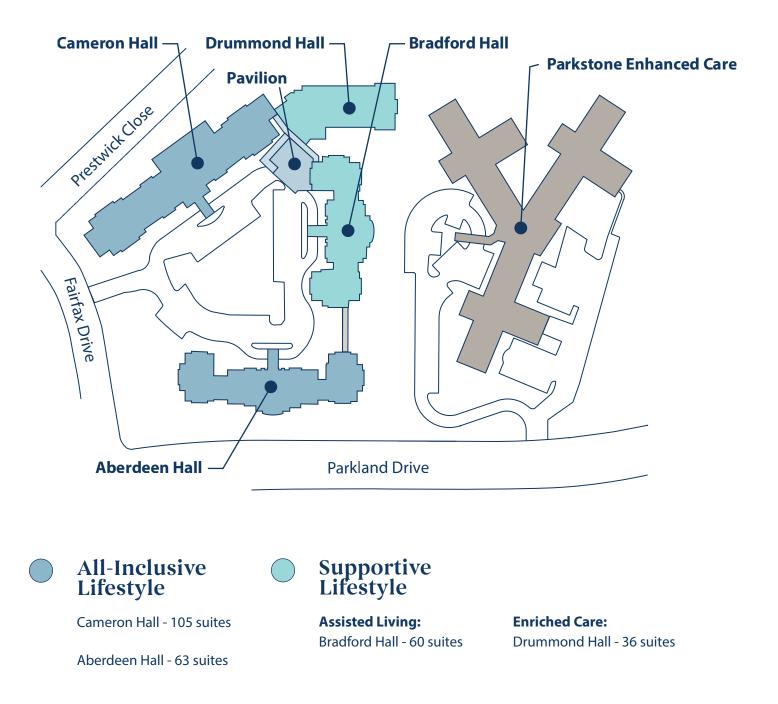

The Parkland Clayton Park campus is home to Cameron Hall, which offers 105 All-Inclusive Lifestyle suites, and Aberdeen Hall which offers 63 All-Inclusive Lifestyle suites with personalized service packages. Next door is Bradford Hall with 60 Assisted Living suites, and Drummond Hall, which offers 36 Enriched Care suites.

Also located on campus is Parkstone Enhanced Care, a licensed Nursing Home operated by Shannex Enhanced Care.