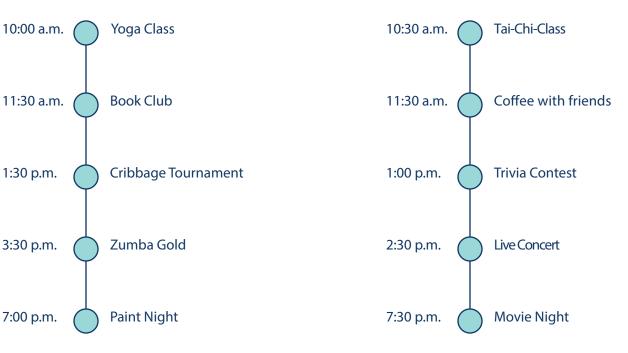

Every new resident is invited to meet with Parkland's Wellness Coach who creates a monthly calendar of on-and-off campus activities that reflect the community, season, special occasions and resident interests. Events are led by team members, external partners and residents who bring a wealth of talent as experienced artists, golfers, musicians and writers.

At Parkland Clayton Park, you'll have the time to do more of what you love. Here are two sample calendars featuring our valued residents.

#### Learn more at experienceparkland.com/harmony

Debbie is a health enthusiast and is learning to paint

### Harold spends a great amount of his time outdoors or catching up with friends