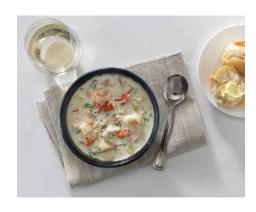

#### Parkland Seafood Chowder

Digby scallops, grilled shrimp, Nova Scotia haddock simmered in a savory potato cream sauce