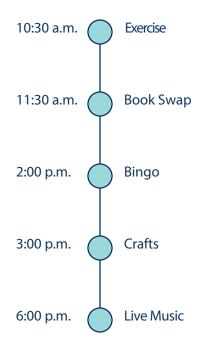

Every new resident is invited to meet with Parkland's Wellness Coach who creates a monthly calendar of on-and-off campus activities that reflect the community, season, special occasions and resident interests. Events are led by team members, external partners and residents who bring a wealth of talent as experienced artists, golfers, musicians and writers.

At Parkland Cape Breton, you'll have the time to do more of what you love. Here are two sample calendars featuring our valued residents.

Learn more at experienceparkland.com/harmony

Debbie is a health enthusiast and loves to read