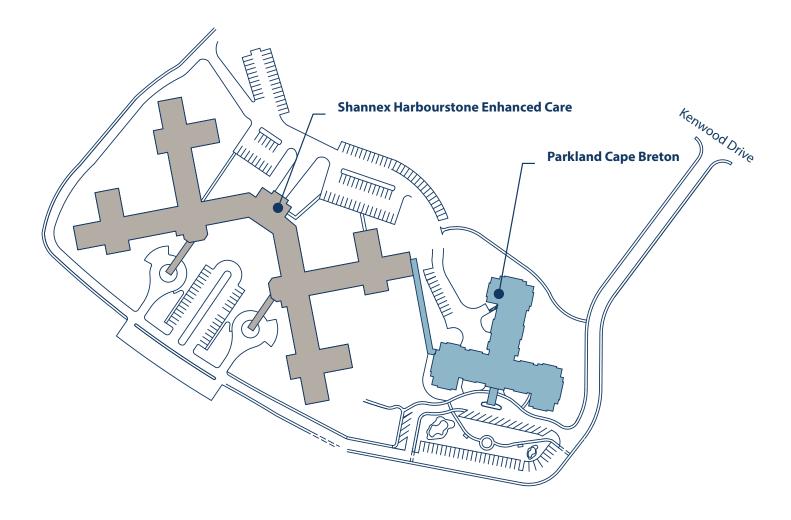

# **Your Community**

Just minutes from downtown Sydney, Parkland Cape Breton is a beautifully designed community located in the heart of a residential neighbourhood. Known for beautiful design and exceptional service, Parkland Cape Breton offers All-Inclusive and Assisted Lifestyle options with experienced hospitality and healthcare professionals on-site 24/7.

The Parkland Cape Breton campus is home to 57 All-Inclusive Lifestyle suites and 43 Assisted Living suites.

Also located on campus is Harbourstone, a 272-bed licensed Nursing Home operated by Shannex Enhanced Care.