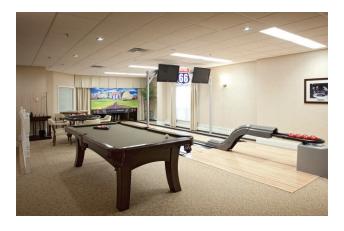

# Life at Parkland Cape Breton

At Parkland Cape Breton, residents live life to the fullest and can often be found taking part in daily social programming, dining with delicious meals prepared by our in-house culinary team or enjoying the many on-site amenities and services including the movie theatre, bowling alley, pool table, fitness centre, spa, shuttle service, flower gardens and more. Whether relaxing in the comfort of your beautifully designed private suite or in one of our modern lounges, Parkland is a place where family is always welcome and where neighbours become friends.

### **Building Amenities**

- · Elegant restaurant-style dining
- Private dining room available for special occasions
- Comfortable lounges with fireplaces
- Movie theatre, bowling alley, pool table and fitness centre
- Wellness centre and spa
- Library with daily newspaper and an extensive selection of reading materials
- Free outdoor parking