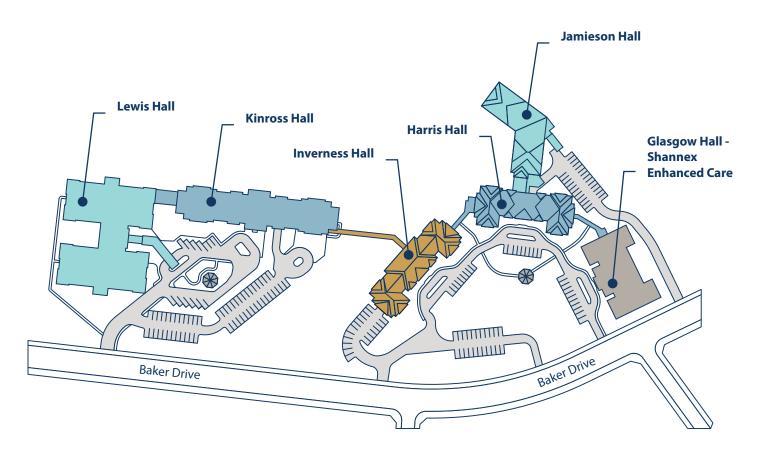

The Parkland at the Lakes campus is home to Inverness Hall which offers 57 Lifestyle Apartments, Harris Hall with 101 All-Inclusive Lifestyle suites and Kinross Hall with 97 All-Inclusive Lifestyle suites. In addition, Parkland at the Lakes offers Supportive Lifestyle options, including Assisted Living with 42 suites in Jamieson Hall and 18 in Lewis Hall. Lewis Hall also offers 18 Memory Care suites and 36 Enriched Care suites.

Also located on campus is Glasgow Hall, a 72-bed licensed Nursing Home operated by Shannex Enhanced Care.

Inverness Hall - 57 suites

All-Inclusive Lifestyle

Harris Hall - 101 suites Kinross Hall - 97 suites

## Supportive Lifestyle

#### **Assisted Living**

Jamieson Hall - 42 suites Lewis Hall - 18 suites

#### **Memory Care:**

Lewis Hall - 18 suites

#### **Enriched Care:**

Lewis Hall - 36 suites