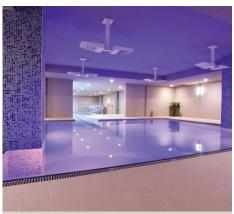

## Life at Parkland at the Lakes

At Parkland at the Lakes, residents live life to the fullest and can often be found taking part in daily social programming, dining with delicious meals prepared by our in-house culinary team or enjoying the many on-site amenities and services including the heated, indoor pool, movie theatre, bowling alley, shuttle service, fitness centre, flower gardens and more. Whether relaxing in the comfort of your beautifully designed private suite or in one of our modern lounges, Parkland is a place where family is always welcome and where neighbours become friends.

### **Building Amenities**

- Doctor's office and wellness clinic
- Heated, indoor AquaFit pool
- Bowling alley
- Spa with hair, manicure and pedicure stations
- Multipurpose room
- Movie theatre equipped with theatre-style seating
- Piano lounge
- · Fitness centre
- TV lounge
- Heated underground parking
- High-quality tempered air ventilation system
- Extra-large elevators