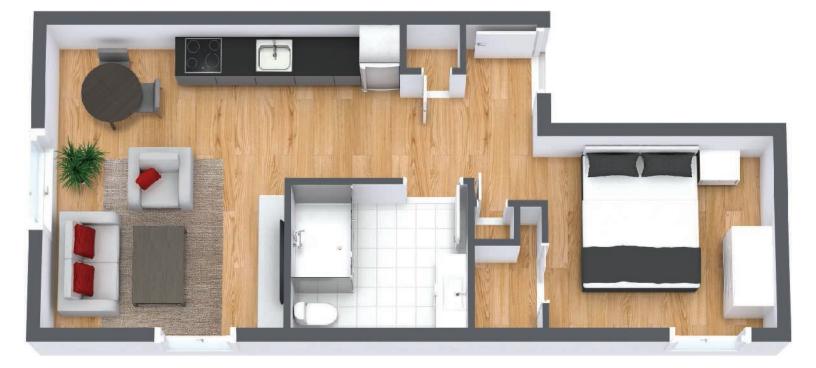

## Studio

 Suite Number:
 110, 210, 310, 410

 Square Feet:
 470

 Dimensions\*:
 Living / Dining / Bedroom - 18'10" x 8'10"

For more information about additional suites available at Parkland Truro contact our Lifestyle Consultant at 902-843-7275 or via experienceparkland.com.

\* Suite measurements and features are approximate and may differ.