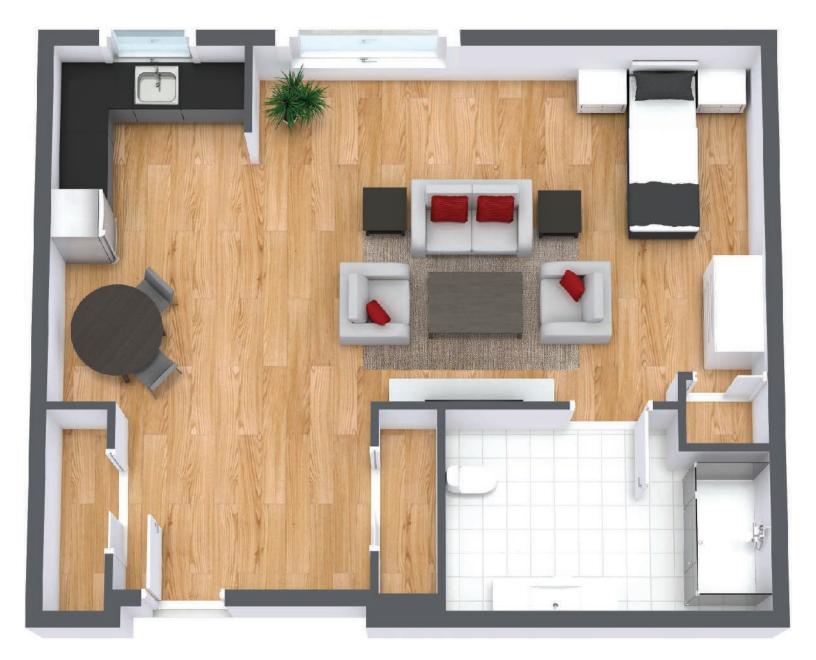

## Studio

 Suite Number:
 101, 201, 301, 401

 Square Feet:
 476

 Dimensions\*:
 Living / Dining - 15'5" x 12'0" Bedroom - 9'5" x 10'7"

For more information about additional suites available at Parkland Truro contact our Lifestyle Consultant at 902-843-7275 or via experienceparkland.com.

\* Suite measurements and features are approximate and may differ.

**Assisted Living** 