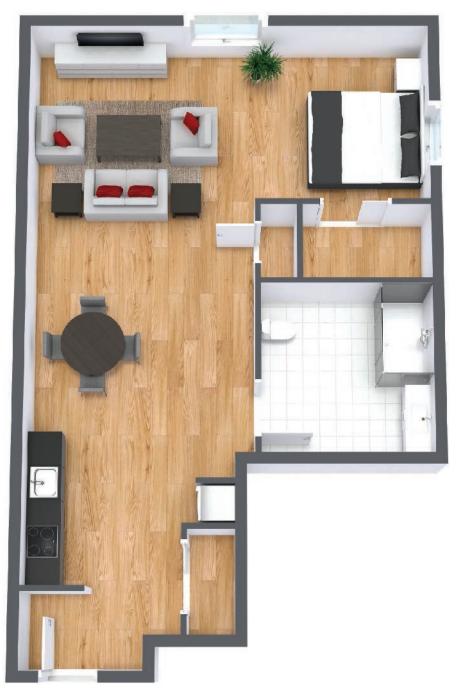

## Studio

 Suite Number:
 101, 201, 301, 401

 Square Feet:
 476

 Dimensions\*:
 Living / Dining - 15'5" x 12'0" Bedroom - 9'5" x 10'7"

For more information about additional suites available at Parkland Truro contact our Lifestyle Consultant at 902-843-7275 or via experienceparkland.com.

\* Suite measurements and features are approximate and may differ.

**Assisted Living** 