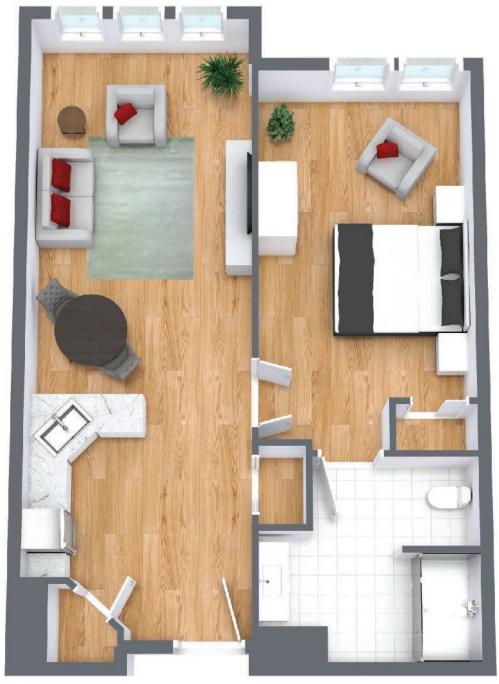

**Carlton Hall** 

### **One Bedroom**

Suite Number: 102, 203, 217, 303, 318, 403, 418

Square Feet: 702

Dimensions\*: Living / Dining - 11'6" x 18'11" Kitchen - 11'6" x 10'10"

Bedroom - 11'6" x 12'10"

**Carlton Hall** 