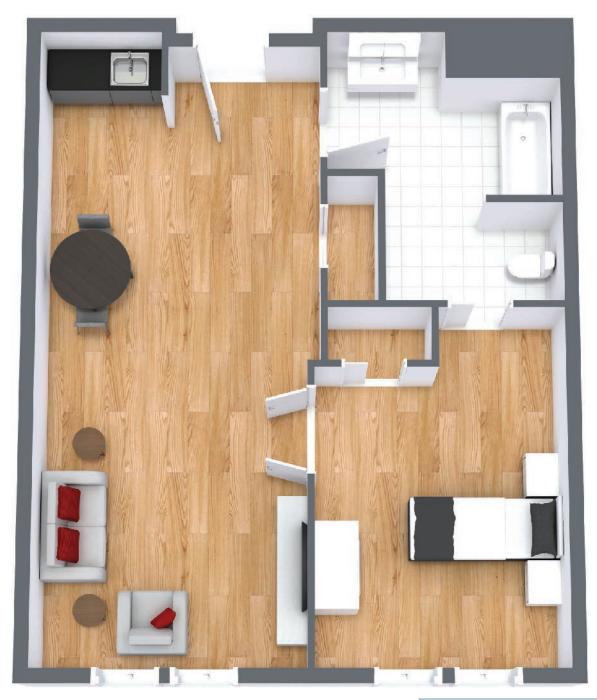

### **One Bedroom**

Suite Number: 106, 207, 212, 308, 313, 408, 413

Square Feet: 723

Dimensions\*: Living / Dining - 13'4" x 15'7" Kitchen - 12'6" x 10'

Bedroom - 12'9" x 14'9"

Howe Hall - Assisted Living