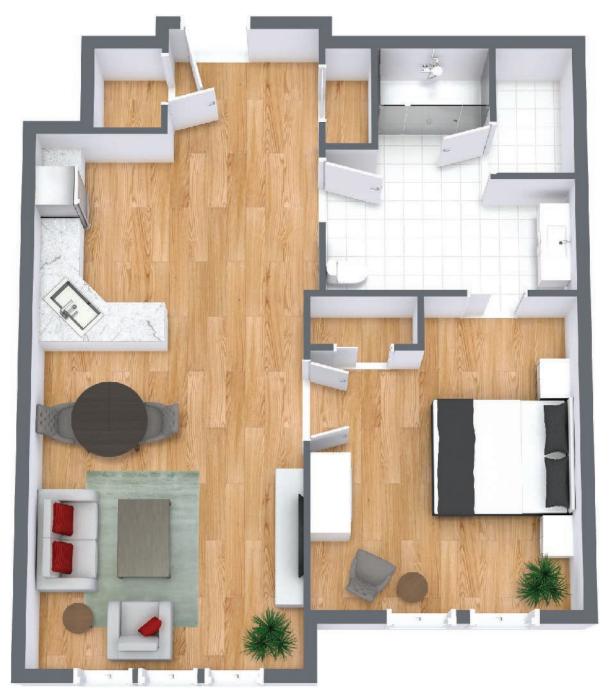

### **One Bedroom**

Suite Number: 102, 203, 217, 303, 318, 403, 418

Square Feet: 702

Dimensions\*: Living / Dining - 11'6" x 18'11" Kitchen - 11'6" x 10'10"

Bedroom - 11'6" x 12'10"

**Carlton Hall** 