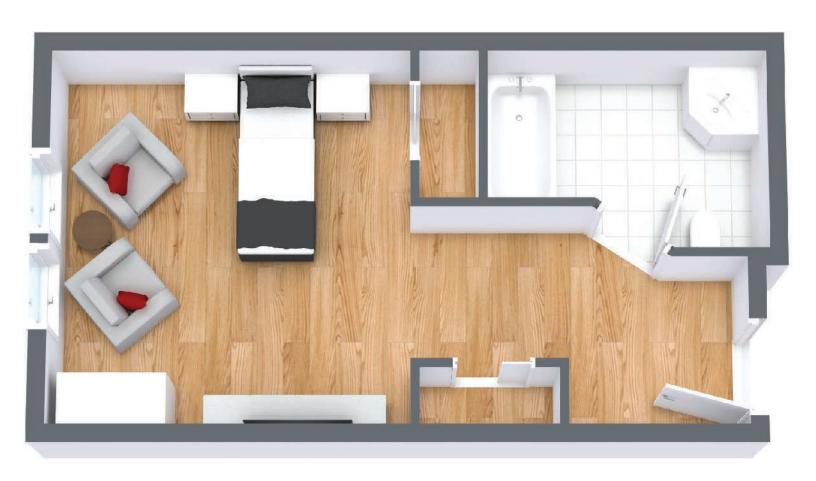

## **One Bedroom**

Suite Number: all 01, 02, 03, 05, 06, 07, 08, 11, 12, 13, 14, 16, 17 and 18 suites

Square Feet: 384 Dimensions\*: 15' x 27'8"