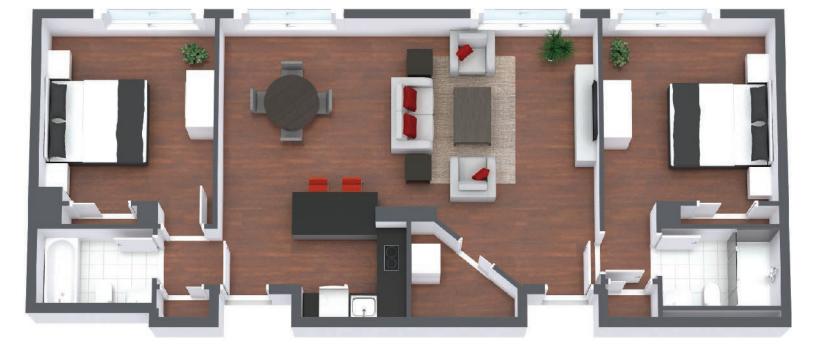

## Two Bedroom

 Suite Number:
 106, 205, 217, 216, 405, 417, 505, 517, 615

 Square Feet:
 1078

 Dimensions\*:
 Living / Dining - 25'1" x 13'5" Bedroom #1 - 11'6" x 13'0" Bedroom #2 - 11'6" x 12'11"

For more information about additional suites available at Parkland Riverview contact our Lifestyle Consultant at 506-387-7770 or via experienceparkland.com.

\* Suite measurements and features are approximate and may differ.

All-Inclusive Lifestyle

**Royal Court** 