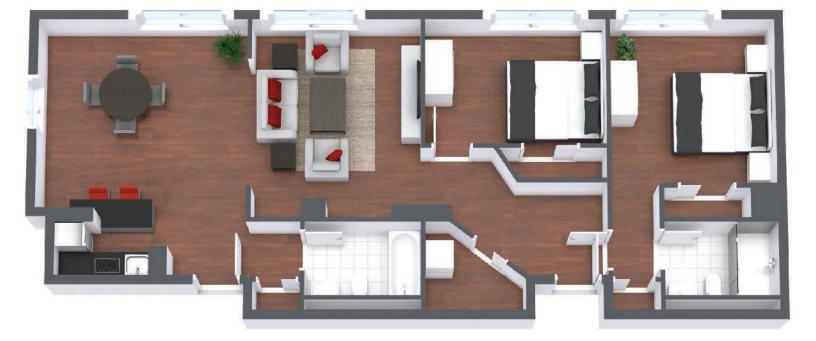

## **Two Bedroom**

 Suite Number:
 201, 221, 619

 Square Feet:
 1103

 Dimensions\*:
 Living / Dining - 14'7" x 13'6" Bedroom #1 - 11'8" x 14'2" Bedroom #2 - 11'6" x 12'11"

For more information about additional suites available at Parkland Riverview contact our Lifestyle Consultant at 506-387-7770 or via experienceparkland.com.

\* Suite measurements and features are approximate and may differ.