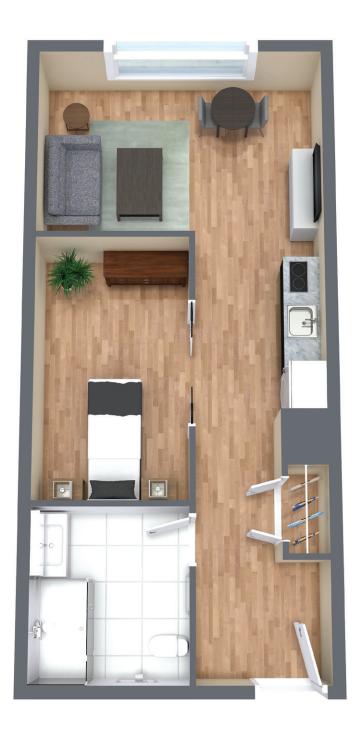

## Bachelor

Suite Number: 116 Square Feet: 543

For more information about additional suites available at Parkland on the River contact our Lifestyle Consultant at 506-778-7275 or via experienceparkland.com.