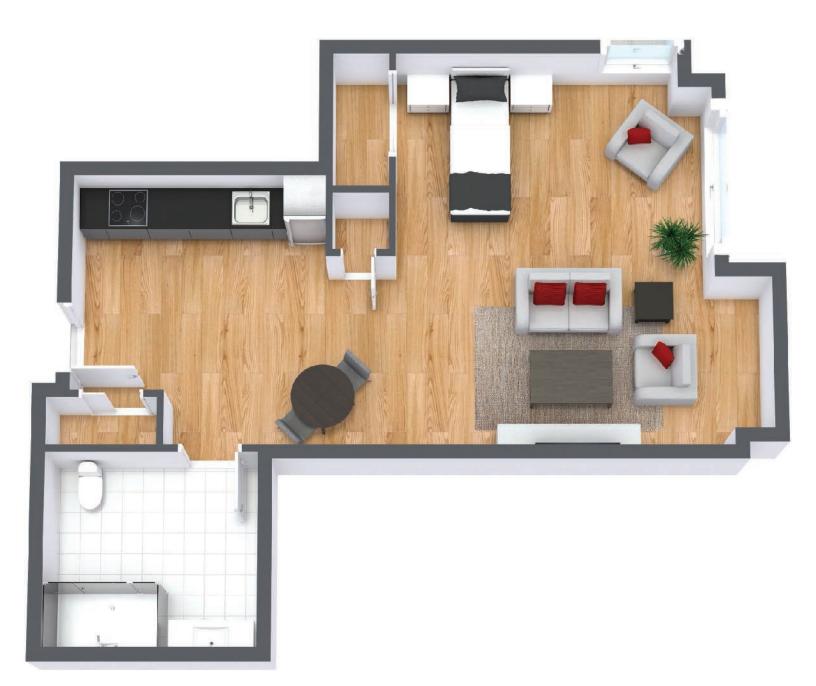

## Studio

Suite Number: 210, 211 Square Feet: 419

Dimensions\*: Living / Dining / Bedroom - 16'9"' x 12'9"

For more information about additional suites available at Parkland in the Valley contact our Lifestyle Consultant at 506-847-7275 or via experienceparkland.com.