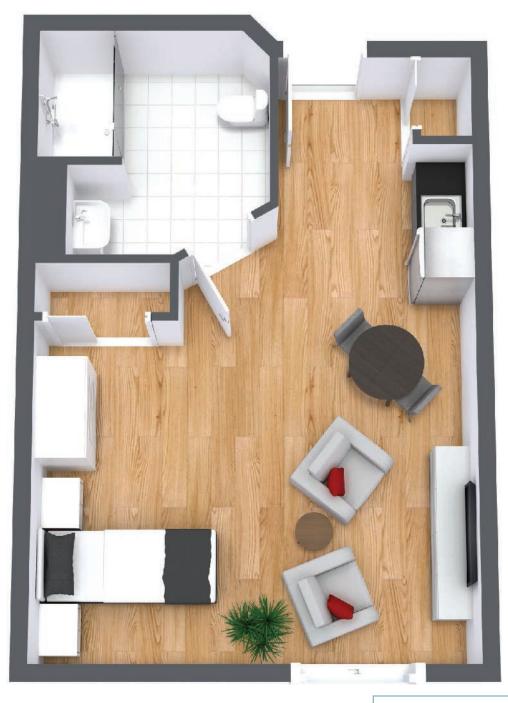

## Studio

Suite Number: 205, 216, 305, 316, 405, 416

Square Feet: 423

Dimensions\*: Living / Dining / Bedroom - 14'2"' x 13'4"

For more information about additional suites available at Parkland in the Valley contact our Lifestyle Consultant at 506-847-7275 or via experienceparkland.com.

## Studio

Suite Number: 210, 211 Square Feet: 419

Dimensions\*: Living / Dining / Bedroom - 16'9"' x 12'9"

For more information about additional suites available at Parkland in the Valley contact our Lifestyle Consultant at 506-847-7275 or via experienceparkland.com.

## Studio

Suite Number: 102, 106-109, 112-114, 117-119, 122, 123, 125, 126, 130, 131

202, 206-209, 212-214, 217-219, 222, 223, 225, 226, 230, 231

Square Feet: 40

Dimensions\*: Living / Dining / Bedroom - 16'7"' x 16'7"