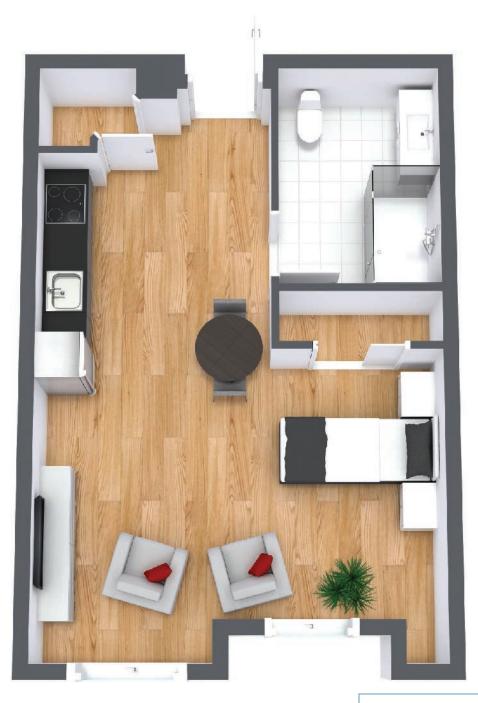

## Studio

Suite Number: 205, 216, 305, 316, 405, 416

Square Feet: 423

Dimensions\*: Living / Dining / Bedroom - 14'2"' x 13'4"

For more information about additional suites available at Parkland in the Valley contact our Lifestyle Consultant at 506-847-7275 or via experienceparkland.com.